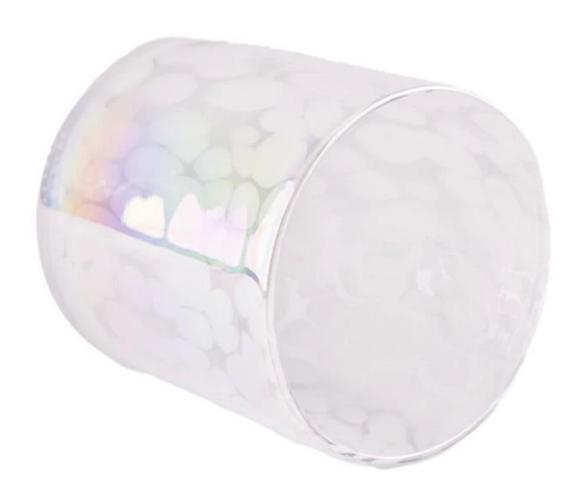

With a gorgeous, crystal clear glass composition, Beautiful craftsmanship and fine glassware go hand-in-hand, and no vessel demonstrates that more eloquently than this glass candle jar. Keep your candles in a container that they deserve, and provide a pretty presentation to your customers.

This youthful and vigorous <u>glass candle jars</u> provide various choice. No matter as candle jar, or as storage jar, It can bring warmth and happiness to your life, customize pattern jars provide you more choices that matches

with your home decoration. You can work out more patterns for you candle brand!

This classic 10 ounce glass tumbler is a fantastic choice for high end scented poured candles. Set up as an aromatherapy cup for the home or wedding party or as a vase for the wedding centerpiece.