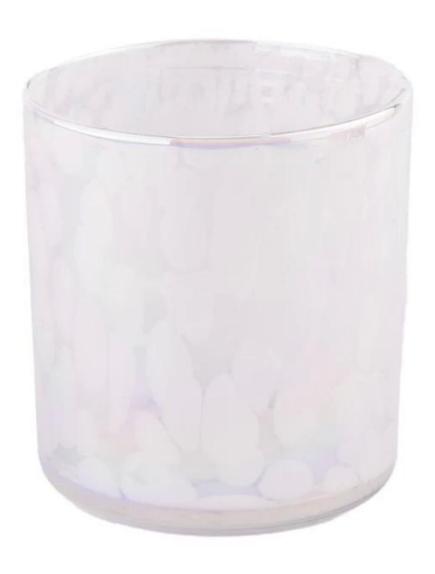

With a gorgeous, crystal clear glass composition, Beautiful craftsmanship and fine glassware go hand-in-hand, and no vessel demonstrates that more eloquently than this glass candle jar. Keep your candles in a container that they deserve, and provide a pretty presentation to your customers.

This youthful and vigorous <u>glass candle jars</u> provide various choice. No matter as candle jar, or as storage jar, It can bring warmth and happiness to your life, customize pattern jars provide you more choices that matches

with your home decoration. You can work out more patterns for you candle brand!

This classic 10 ounce glass tumbler is a fantastic choice for high end scented poured candles. Set up as an aromatherapy cup for the home or wedding party or as a vase for the wedding centerpiece.