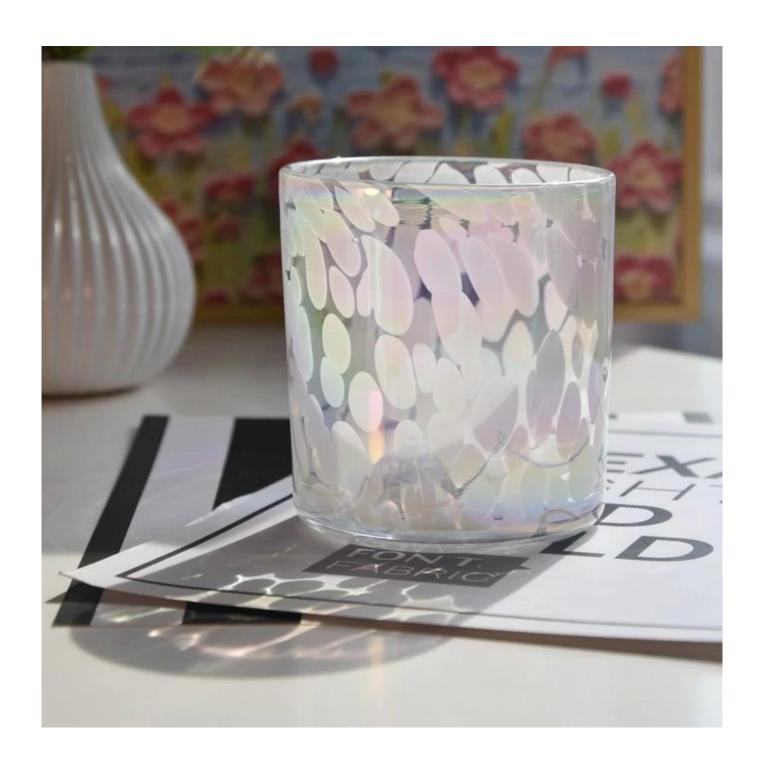

With a gorgeous, crystal clear glass composition, Beautiful craftsmanship and fine glassware go hand-in-hand, and no vessel demonstrates that more eloquently than this glass candle jar. Keep your candles in a container that they deserve, and provide a pretty presentation to your customers.

This youthful and vigorous <u>glass candle jars</u> provide various choice. No matter as candle jar, or as storage jar, It can bring warmth and happiness to your life, customize pattern jars provide you more choices that matches

with your home decoration. You can work out more patterns for you candle brand!

This classic 10 ounce glass tumbler is a fantastic choice for high end scented poured candles. Set up as an aromatherapy cup for the home or wedding party or as a vase for the wedding centerpiece.

## Wide range of application

## WIDE RANGE OF APPLICATION

Suitable for: home life/coffee shop/restaurant/wedding/party/Christmas etc