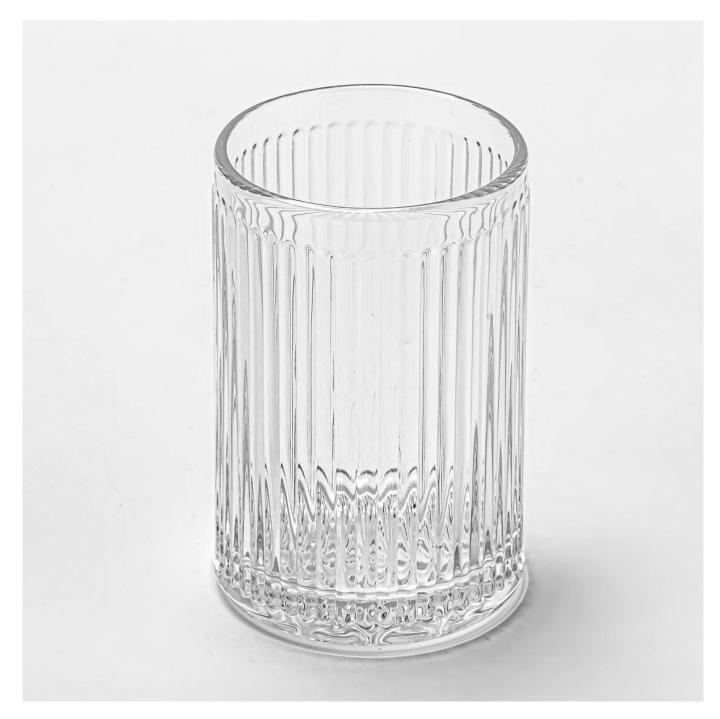

With a gorgeous, crystal clear glass composition, Beautiful craftsmanship and fine glassware go hand-in-hand, and no vessel demonstrates that

more eloquently than this glass candle jar. Keep your candles in a container that they deserve, and provide a pretty presentation to your customers.

This youthful and vigorous <u>glass candle jars</u> provide various choice. No matter as candle jar, or as storage jar, It can bring warmth and happiness to your life, customize pattern jars provide you more choices that matches with your home decoration. You can work out more patterns for you candle brand!

This classic 10 ounce glass tumbler is a fantastic choice for high end scented poured candles. Set up as an aromatherapy cup for the home or wedding party or as a vase for the wedding centerpiece.

Wide range of application