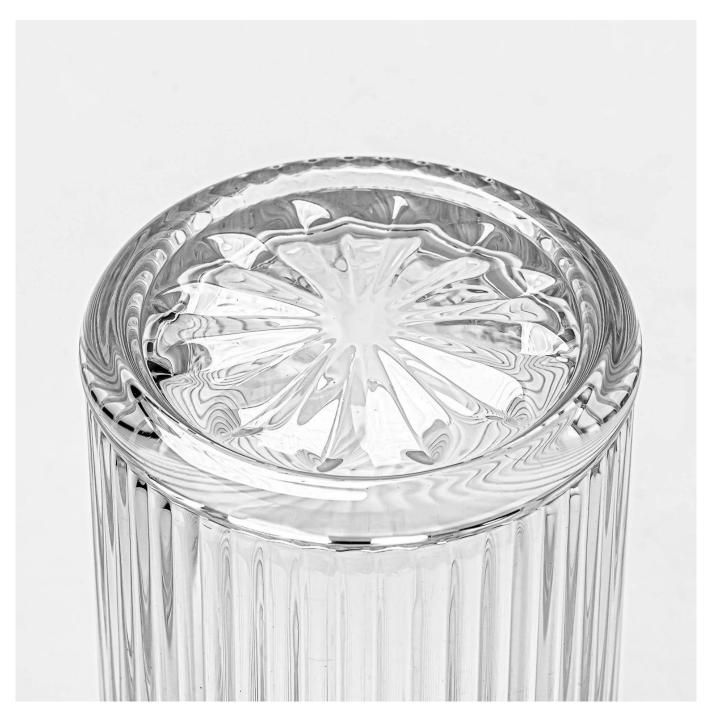

With a gorgeous, crystal clear glass composition, Beautiful craftsmanship and fine glassware go hand-in-hand, and no vessel demonstrates that

more eloquently than this glass candle jar. Keep your candles in a container that they deserve, and provide a pretty presentation to your customers.

This youthful and vigorous <u>glass candle jars</u> provide various choice. No matter as candle jar, or as storage jar, It can bring warmth and happiness to your life, customize pattern jars provide you more choices that matches with your home decoration. You can work out more patterns for you candle brand!