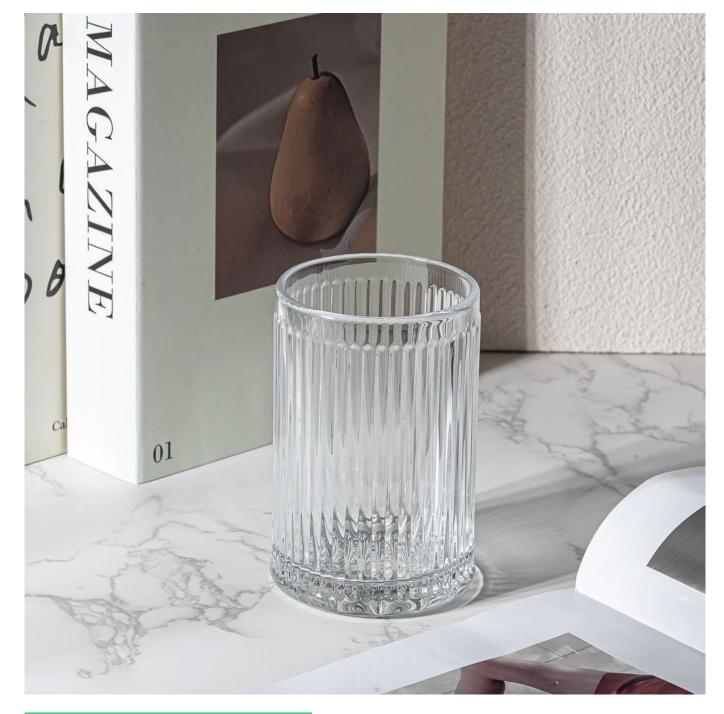

This classic 10 ounce glass tumbler is a fantastic choice for high end scented poured candles. Set up as an aromatherapy cup for the home or wedding party or as a vase for the wedding centerpiece.

Wide range of application

#### WIDE RANGE OF APPLICATION

Suitable for: home life/coffee shop/restaurant/wedding/party/Christmas etc

HOME LIFE

**COFFEE SHOP** 

RESTAURANT

WEDDING

PARTY

CHRISTMAS ETC