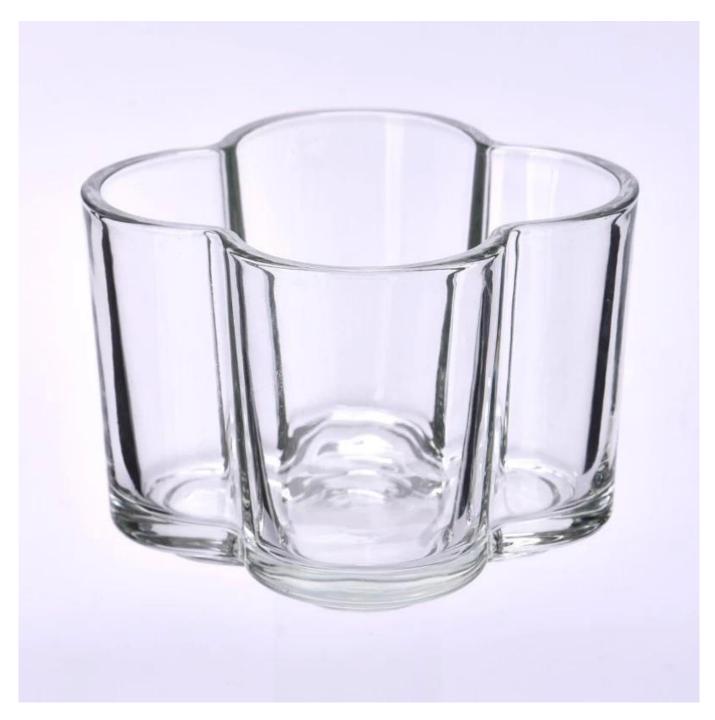

# Clear flowers shape glass candle vessel wholesale

- Upmost dedication to design, never compression on quality
- <u>Sunny Glassware</u> strictly protect the customers' designs, all the newly designed items from us haven't been copied in three years.
- Product quality is the major focus in <u>Sunny Glassware</u>. <u>Sunny Glassware</u> once demolished 80,000 pcs of glass vessel with barely visible blemish.

#### product description

| Name              | Clear flowers shape glass candle vessel wholesale                                                                       |
|-------------------|-------------------------------------------------------------------------------------------------------------------------|
| Sample<br>time    | <ol> <li>5 days if there is glass shape and size</li> <li>15 days, if you need new shapes and sizes glass</li> </ol>    |
| Measure           | Item number:SGCX2024032105 Top dia: 123mm Bottom dia: 115mm Height: 84.7mm Weight: 524g Capacity: 530ml The MOQ:3000PCS |
| Packing           | Normal packing, Individual gift box, PVC box, window box, color box, white box, etc                                     |
| Delivery<br>time  | Within 35 days after the sample and order confirmed                                                                     |
| Payment<br>term   | 30% deposit by T/T in advance and the balance against the copy of B/L                                                   |
| Shipment          | By sea,by air,by Express and your shipping agent is acceptable                                                          |
| Usage<br>Occasion | Home decor, Wedding Decoration, Wedding Favors, Decoration enhancement,                                                 |

With a gorgeous, crystal clear glass composition, Beautiful craftsmanship and fine glassware go hand-in-hand, and no vessel demonstrates that more eloquently than this glass candle jar. Keep your candles in a container that they deserve, and provide a pretty presentation to your customers.

This youthful and vigorous <u>glass candle jars</u> provide various choice. No matter as candle jar, or as storage jar, It can bring warmth and happiness to your life, customize pattern jars provide you more choices that matches with your home decoration. You can work out more patterns for you candle brand!