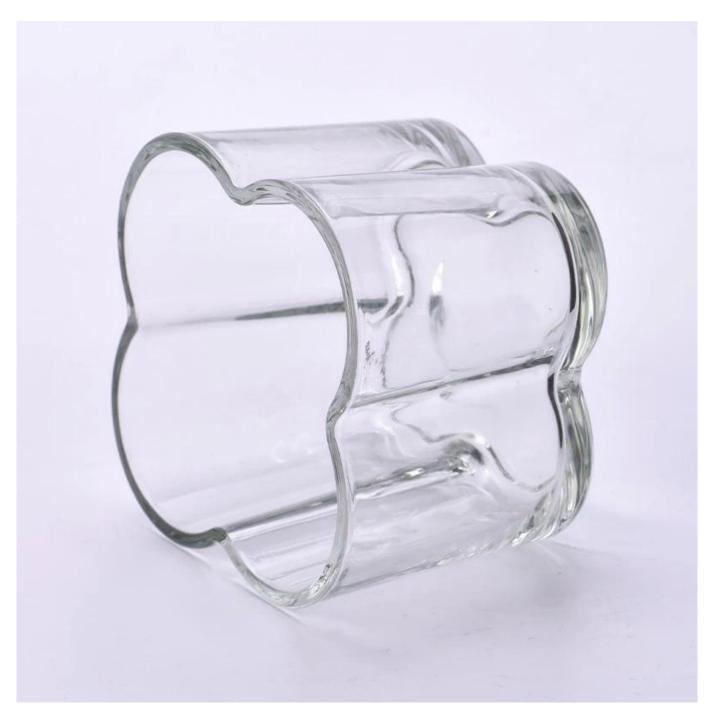

With a gorgeous, crystal clear glass composition, Beautiful craftsmanship and fine glassware go hand-in-hand, and no vessel demonstrates that more eloquently than this glass candle jar. Keep your candles in a container that they deserve, and provide a pretty presentation to your customers.

This youthful and vigorous <u>glass candle jars</u> provide various choice. No matter as candle jar, or as storage jar, It can bring warmth and happiness to your life, customize pattern jars provide you more choices that matches with your home decoration. You can work out more patterns for you candle brand!