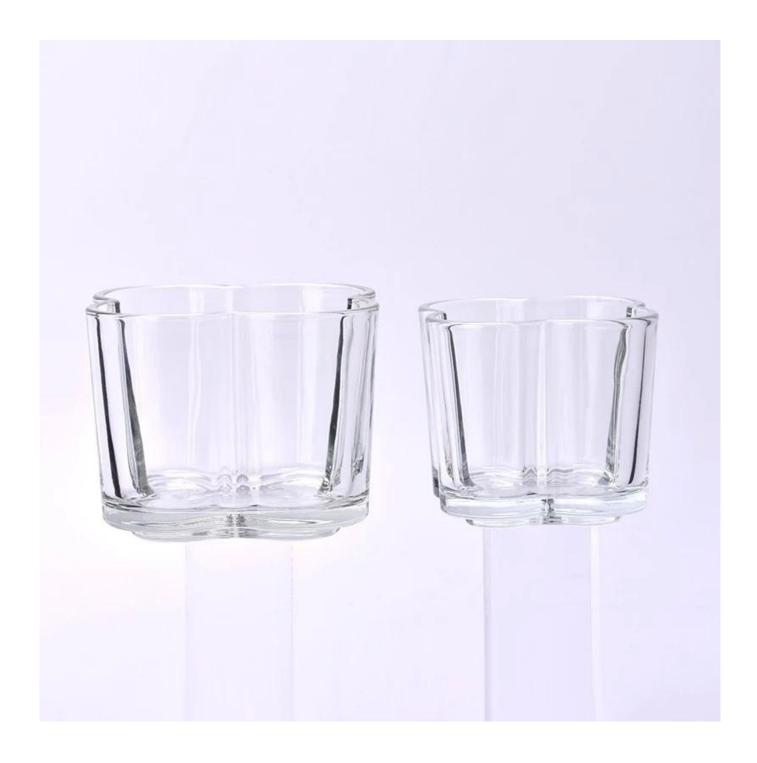

#### product description

| Name              | Clear flowers shape glass candle vessel wholesale                                                                       |
|-------------------|-------------------------------------------------------------------------------------------------------------------------|
| Sample<br>time    | <ol> <li>5 days if there is glass shape and size</li> <li>15 days, if you need new shapes and sizes glass</li> </ol>    |
| Measure           | Item number:SGCX2024032105 Top dia: 123mm Bottom dia: 115mm Height: 84.7mm Weight: 524g Capacity: 530ml The MOQ:3000PCS |
| Packing           | Normal packing, Individual gift box, PVC box, window box, color box, white box, etc                                     |
| Delivery<br>time  | Within 35 days after the sample and order confirmed                                                                     |
| Payment<br>term   | 30% deposit by T/T in advance and the balance against the copy of B/L                                                   |
| Shipment          | By sea,by air,by Express and your shipping agent is acceptable                                                          |
| Usage<br>Occasion | Home decor, Wedding Decoration, Wedding Favors, Decoration enhancement,                                                 |

This classic 10 ounce glass tumbler is a fantastic choice for high end scented poured candles. Set up as an aromatherapy cup for the home or wedding party or as a vase for the wedding centerpiece.