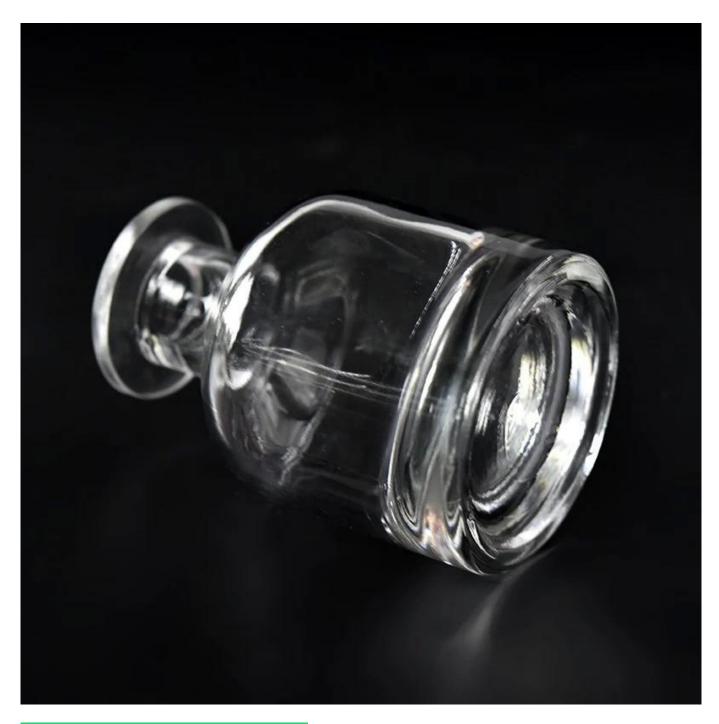

# Custom 150Ml Essential Oil Aromatherapy Diffuser Bottle Empty Clear Glass Reed Perfume Diffuser Bottle

Why Choose **Sunny Glassware** 

- Upmost dedication to design, never compression on quality
- <u>Sunny Glassware</u> strictly protect the customers' designs, all the newly designed items from us haven't been copied in three years.
- Product quality is the major focus in <u>Sunny Glassware</u>. <u>Sunny Glassware</u> once demolished 80,000 pcs of glass vessel with barely visible blemish.

### product description

| product<br>name   | Custom 150Ml Essential Oil Aromatherapy Diffuser Bottle Empty Clear Glass Reed<br>Perfume Diffuser Bottle |
|-------------------|-----------------------------------------------------------------------------------------------------------|
| Sample time       | 1. 5 days if there is glass shape and size 2. 15 days, if you need new shapes and sizes glass             |
| Measure           | Item:SGZM21081213 Top dia: 45mm Bottom dia:67 mm Height: 99mm Weight: 268g Capacity: 150ml MOQ:20000pcs   |
| Packing           | Normal packing, Individual gift box, PVC box, window box, color box, white box, etc                       |
| Delivery<br>time  | Within 35 days after the sample and order confirmed                                                       |
| Payment<br>term   | 30% deposit by T/T in advance and the balance against the copy of B/L                                     |
| Shipment          | By sea,by air,by Express and your shipping agent is acceptable                                            |
| Usage<br>Occasion | Home decor, Wedding Decoration, Wedding Favors, Decoration enhancement,                                   |

With a gorgeous, crystal clear glass composition, Beautiful craftsmanship and fine glassware go hand-in-hand, and no vessel demonstrates that more eloquently than this glass candle jar. Keep your candles in a container that they deserve, and provide a pretty presentation to your customers.