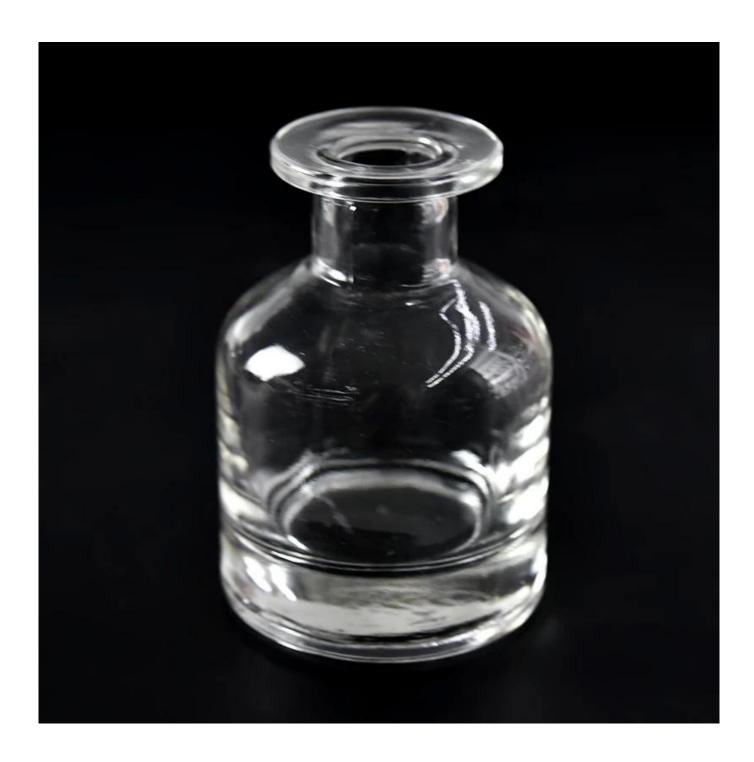

# Custom 150Ml Essential Oil Aromatherapy Diffuser Bottle Empty Clear Glass Reed Perfume Diffuser Bottle

Why Choose **Sunny Glassware** 

- Upmost dedication to design, never compression on quality
- <u>Sunny Glassware</u> strictly protect the customers' designs, all the newly designed items from us haven't been copied in three years.
- Product quality is the major focus in <u>Sunny Glassware</u>. <u>Sunny Glassware</u> once demolished 80,000 pcs of glass vessel with barely visible blemish.

### product description

| product<br>name   | Custom 150Ml Essential Oil Aromatherapy Diffuser Bottle Empty Clear Glass Reed<br>Perfume Diffuser Bottle |
|-------------------|-----------------------------------------------------------------------------------------------------------|
| Sample time       | 1. 5 days if there is glass shape and size 2. 15 days, if you need new shapes and sizes glass             |
| Measure           | Item:SGZM21081213 Top dia: 45mm Bottom dia:67 mm Height: 99mm Weight: 268g Capacity: 150ml MOQ:20000pcs   |
| Packing           | Normal packing, Individual gift box, PVC box, window box, color box, white box, etc                       |
| Delivery<br>time  | Within 35 days after the sample and order confirmed                                                       |
| Payment<br>term   | 30% deposit by T/T in advance and the balance against the copy of B/L                                     |
| Shipment          | By sea,by air,by Express and your shipping agent is acceptable                                            |
| Usage<br>Occasion | Home decor, Wedding Decoration, Wedding Favors, Decoration enhancement,                                   |