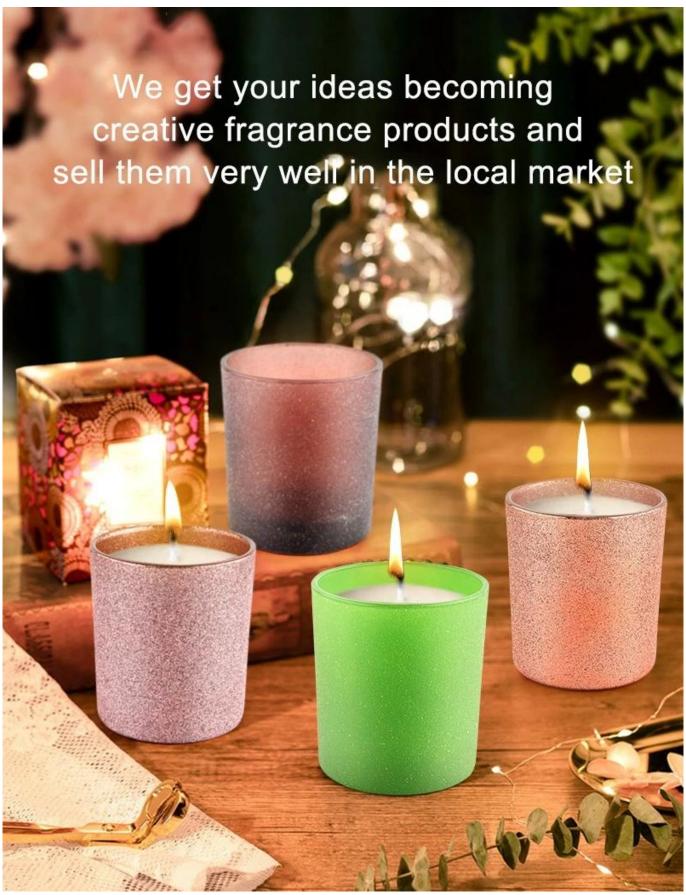

With a gorgeous, crystal clear glass composition, Beautiful craftsmanship and fine glassware go hand-in-hand, and no vessel demonstrates that more eloquently than this glass candle jar. Keep your candles in a container that they deserve, and provide a pretty presentation to your customers.

This youthful and vigorous <u>glass candle jars</u> provide various choice. No matter as candle jar, or as storage jar, It can bring warmth and happiness to your life, customize pattern jars provide you more choices that matches with your home decoration. You can work out more patterns for you candle brand!

This classic 10 ounce glass tumbler is a fantastic choice for high end scented poured candles. Set up as an aromatherapy cup for the home or wedding party or as a vase for the wedding centerpiece.

Wide range of application