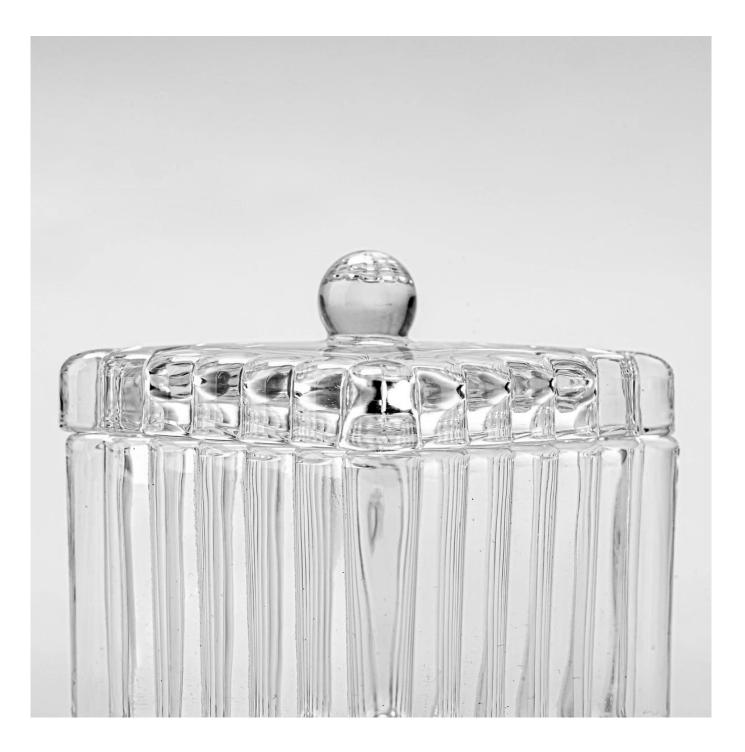

### **Clear Square Glass Candle Jars with glass lid home decor**

| Measure           | Jar<br>Top dia: 63*63 mm<br>Bottom dia: 61*61 mm<br>Height: 51 mm<br>Weight: 164 g<br>Capacity∏113 ml<br>Lid<br>Top dia: 63*63 mm<br>Bottom dia: 52*52 mm<br>Height: 28 mm<br>Weight: 79 g |  |  |
|-------------------|--------------------------------------------------------------------------------------------------------------------------------------------------------------------------------------------|--|--|
| Packing           | Normal packing,Individual gift box, PVC box, window box, color box, white box, etc                                                                                                         |  |  |
| Delivery time     | Within 35 days after the sample and order confirmed                                                                                                                                        |  |  |
| Payment term      | 30% deposit by T/T in advance and the balance against the copy of B/L                                                                                                                      |  |  |
| Shipment          | By sea,by air,by Express and your shipping agent is acceptable                                                                                                                             |  |  |
| Usage<br>Occasion | Home decor,Wedding Decoration,Wedding Favors,Decoration enhancement,                                                                                                                       |  |  |