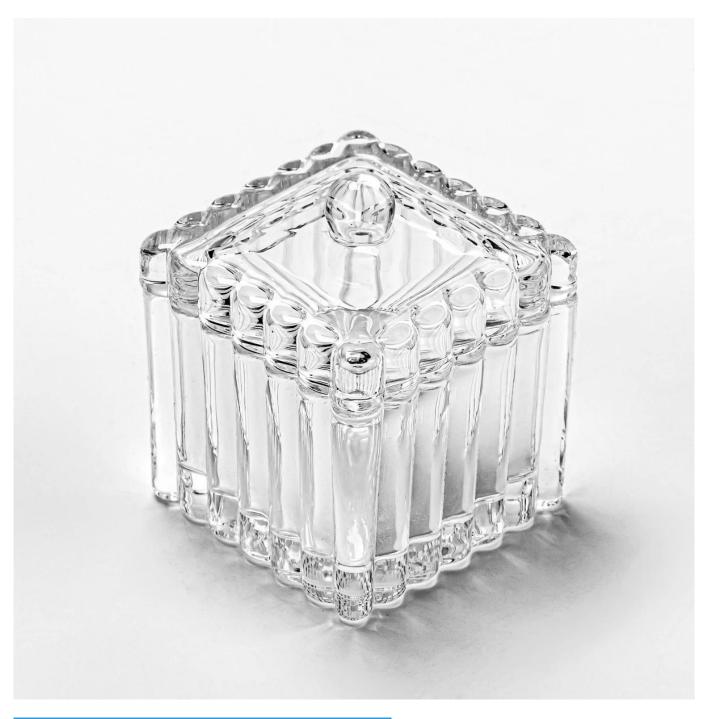

### **Clear Square Glass Candle Jars with glass lid home decor**

### **Product Description**

| product name | Clear Square Glass Candle Jars with glass lid home decor                                                             |  |  |
|--------------|----------------------------------------------------------------------------------------------------------------------|--|--|
| isamnia tima | <ol> <li>5 days if there is glass shape and size</li> <li>15 days, if you need new shapes and sizes glass</li> </ol> |  |  |

| Measure           | Jar<br>Top dia: 63*63 mm<br>Bottom dia: 61*61 mm<br>Height: 51 mm<br>Weight: 164 g<br>Capacity∏113 ml<br>Lid<br>Top dia: 63*63 mm<br>Bottom dia: 52*52 mm<br>Height: 28 mm<br>Weight: 79 g |  |  |
|-------------------|--------------------------------------------------------------------------------------------------------------------------------------------------------------------------------------------|--|--|
| Packing           | Normal packing,Individual gift box, PVC box, window box, color box, white box, etc                                                                                                         |  |  |
| Delivery time     | Within 35 days after the sample and order confirmed                                                                                                                                        |  |  |
| Payment term      | 30% deposit by T/T in advance and the balance against the copy of B/L                                                                                                                      |  |  |
| Shipment          | By sea,by air,by Express and your shipping agent is acceptable                                                                                                                             |  |  |
| Usage<br>Occasion | Home decor,Wedding Decoration,Wedding Favors,Decoration enhancement,                                                                                                                       |  |  |