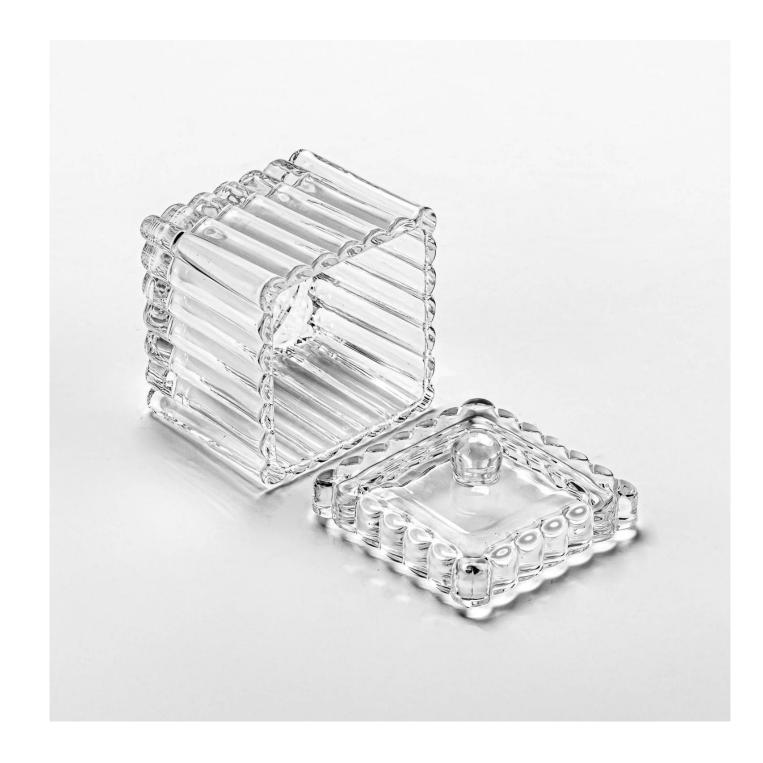

### **Clear Square Glass Candle Jars with glass lid home decor**

| Measure           | Jar<br>Top dia: 63*63 mm<br>Bottom dia: 61*61 mm<br>Height: 51 mm<br>Weight: 164 g<br>Capacity∏113 ml<br>Lid<br>Top dia: 63*63 mm<br>Bottom dia: 52*52 mm<br>Height: 28 mm<br>Weight: 79 g |  |  |
|-------------------|--------------------------------------------------------------------------------------------------------------------------------------------------------------------------------------------|--|--|
| Packing           | Normal packing,Individual gift box, PVC box, window box, color box, white box, etc                                                                                                         |  |  |
| Delivery time     | Within 35 days after the sample and order confirmed                                                                                                                                        |  |  |
| Payment term      | 30% deposit by T/T in advance and the balance against the copy of B/L                                                                                                                      |  |  |
| Shipment          | By sea,by air,by Express and your shipping agent is acceptable                                                                                                                             |  |  |
| Usage<br>Occasion | Home decor,Wedding Decoration,Wedding Favors,Decoration enhancement,                                                                                                                       |  |  |