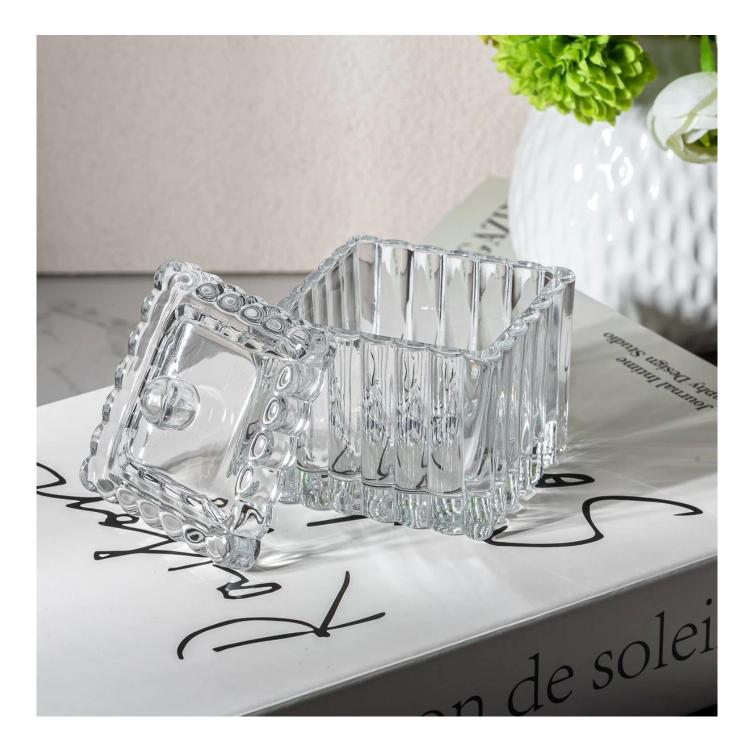

### **Clear Square Glass Candle Jars with glass lid home decor**

| Measure           | Jar<br>Top dia: 63*63 mm<br>Bottom dia: 61*61 mm<br>Height: 51 mm<br>Weight: 164 g<br>Capacity∏113 ml<br>Lid<br>Top dia: 63*63 mm<br>Bottom dia: 52*52 mm<br>Height: 28 mm<br>Weight: 79 g |  |  |
|-------------------|--------------------------------------------------------------------------------------------------------------------------------------------------------------------------------------------|--|--|
| Packing           | Normal packing,Individual gift box, PVC box, window box, color box, white box, etc                                                                                                         |  |  |
| Delivery time     | Within 35 days after the sample and order confirmed                                                                                                                                        |  |  |
| Payment term      | 30% deposit by T/T in advance and the balance against the copy of B/L                                                                                                                      |  |  |
| Shipment          | By sea,by air,by Express and your shipping agent is acceptable                                                                                                                             |  |  |
| Usage<br>Occasion | Home decor,Wedding Decoration,Wedding Favors,Decoration enhancement,                                                                                                                       |  |  |