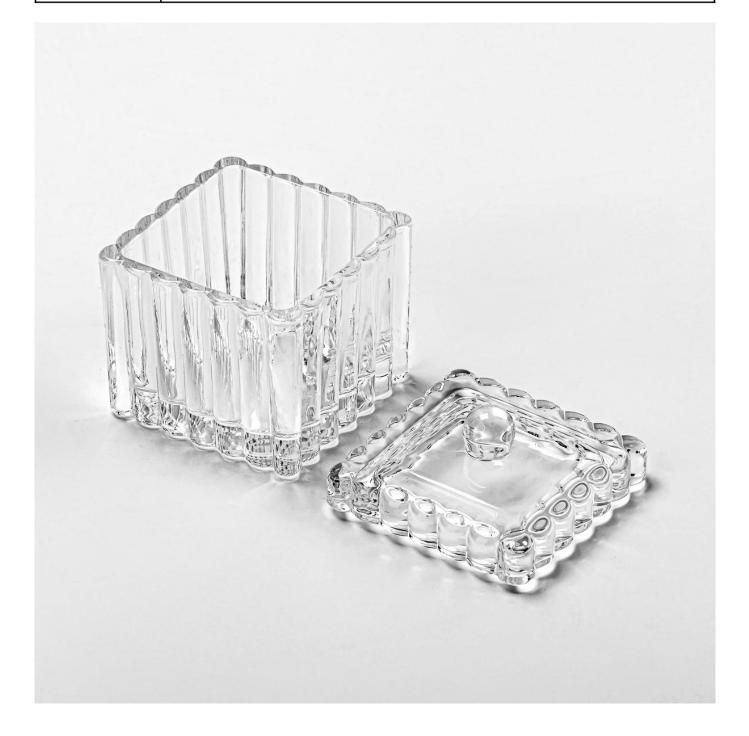

### **Clear Square Glass Candle Jars with glass lid home decor**

| Measure           | Jar<br>Top dia: 63*63 mm<br>Bottom dia: 61*61 mm<br>Height: 51 mm<br>Weight: 164 g<br>Capacity∏113 ml<br>Lid<br>Top dia: 63*63 mm<br>Bottom dia: 52*52 mm<br>Height: 28 mm<br>Weight: 79 g |  |  |
|-------------------|--------------------------------------------------------------------------------------------------------------------------------------------------------------------------------------------|--|--|
| Packing           | Normal packing,Individual gift box, PVC box, window box, color box, white box, etc                                                                                                         |  |  |
| Delivery time     | Within 35 days after the sample and order confirmed                                                                                                                                        |  |  |
| Payment term      | 30% deposit by T/T in advance and the balance against the copy of B/L                                                                                                                      |  |  |
| Shipment          | By sea,by air,by Express and your shipping agent is acceptable                                                                                                                             |  |  |
| Usage<br>Occasion | Home decor,Wedding Decoration,Wedding Favors,Decoration enhancement,                                                                                                                       |  |  |