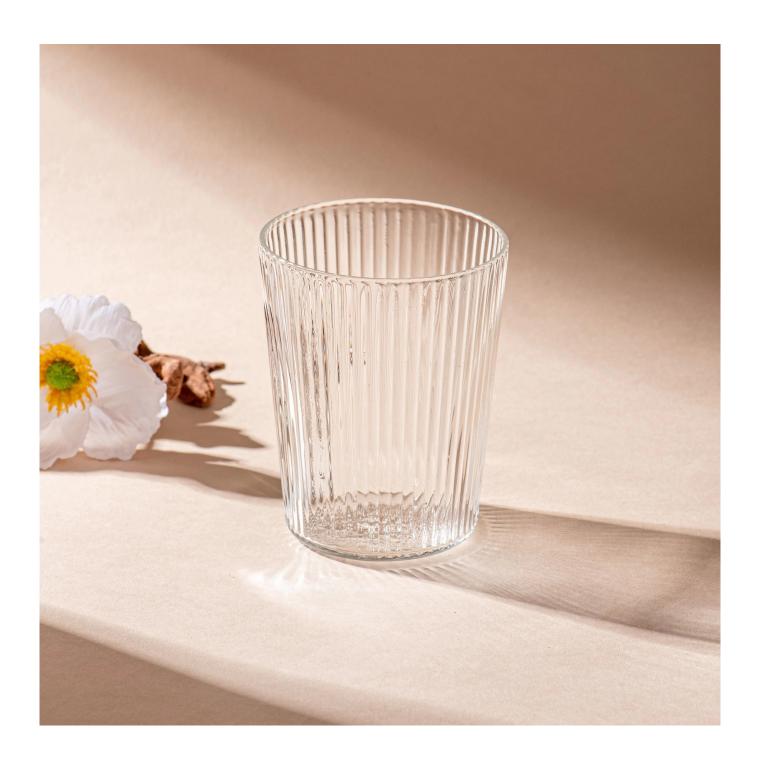

With a gorgeous, crystal clear glass composition, Beautiful craftsmanship and fine glassware go hand-in-hand, and no vessel demonstrates that more eloquently than this glass candle jar. Keep your candles in a container that they deserve, and provide a pretty presentation to your customers.

This youthful and vigorous <u>glass candle jars</u> provide various choice. No matter as candle jar, or as storage jar, It can bring warmth and happiness to your life, customize pattern jars provide you more choices that matches

with your home decoration. You can work out more patterns for you candle brand!

This classic 10 ounce glass tumbler is a fantastic choice for high end scented poured candles. Set up as an aromatherapy cup for the home or wedding party or as a vase for the wedding centerpiece.