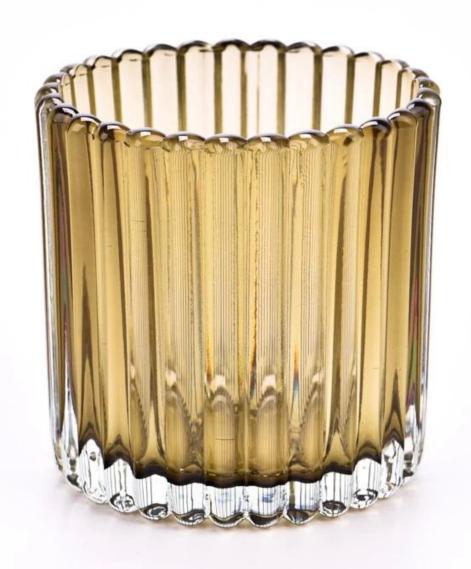

## product description

| Name              | Classic Glass Candle Holders For Christmas Decoration                                                                |
|-------------------|----------------------------------------------------------------------------------------------------------------------|
| Sample<br>time    | <ol> <li>5 days if there is glass shape and size</li> <li>15 days, if you need new shapes and sizes glass</li> </ol> |
| Measure           | Item: SGCX23042729 Top dia: 89mm Bottom dia: 84mm Height: 90mm Weight: 360g Capacity: 338ml                          |
| Packing           | Normal packing, Individual gift box, PVC box, window box, color box, white box, etc                                  |
| Delivery<br>time  | Within 35 days after the sample and order confirmed                                                                  |
| Payment<br>term   | 30% deposit by T/T in advance and the balance against the copy of B/L                                                |
| Shipment          | By sea,by air,by Express and your shipping agent is acceptable                                                       |
| Usage<br>Occasion | Home decor,Wedding Decoration,Wedding Favors,Decoration enhancement,                                                 |

With a gorgeous, crystal clear glass composition, Beautiful craftsmanship and fine glassware go hand-in-hand, and no vessel demonstrates that more eloquently than this glass candle jar. Keep your candles in a container that they deserve, and provide a pretty presentation to your customers.