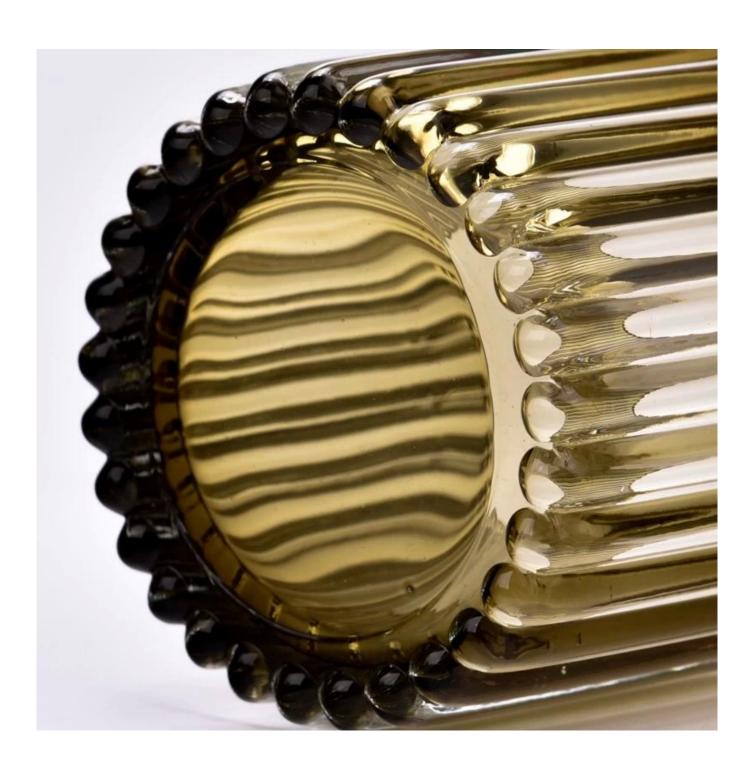

With a gorgeous, crystal clear glass composition, Beautiful craftsmanship and fine glassware go hand-in-hand, and no vessel demonstrates that more eloquently than this glass candle jar. Keep your candles in a container that they deserve, and provide a pretty presentation to your customers.

This youthful and vigorous <u>glass candle jars</u> provide various choice. No matter as candle jar, or as storage jar, It can bring warmth and happiness to your life, customize pattern jars provide you more choices that matches with your home decoration. You can work out more patterns for you candle brand!