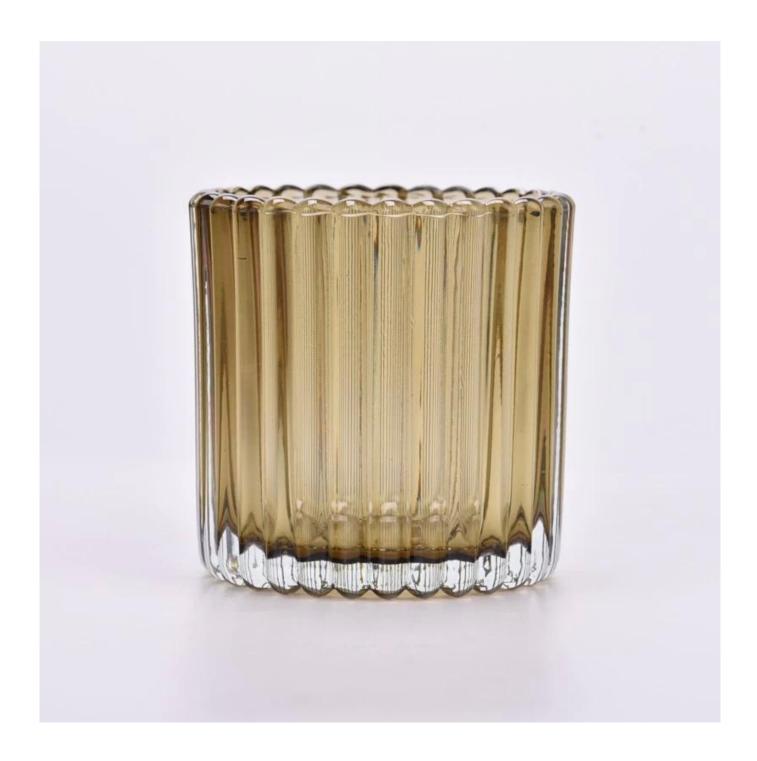

With a gorgeous, crystal clear glass composition, Beautiful craftsmanship and fine glassware go hand-in-hand, and no vessel demonstrates that more eloquently than this glass candle jar. Keep your candles in a container that they deserve, and provide a pretty presentation to your customers.

This youthful and vigorous <u>glass candle jars</u> provide various choice. No matter as candle jar, or as storage jar, It can bring warmth and happiness to your life, customize pattern jars provide you more choices that matches with your home decoration. You can work out more patterns for you candle brand!

This classic 10 ounce glass tumbler is a fantastic choice for high end scented poured candles. Set up as an aromatherapy cup for the home or wedding party or as a vase for the wedding centerpiece.