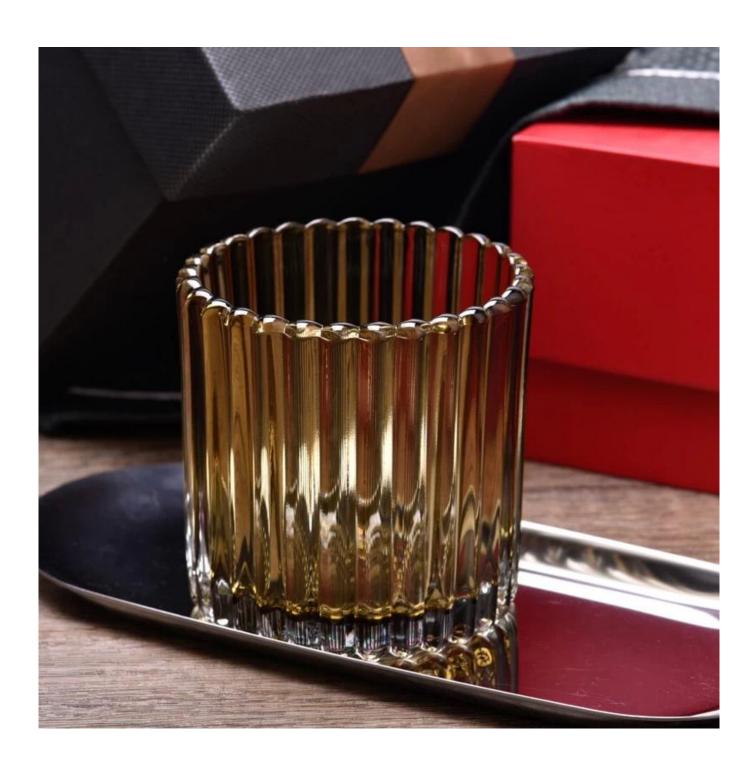

With a gorgeous, crystal clear glass composition, Beautiful craftsmanship and fine glassware go hand-in-hand, and no vessel demonstrates that more eloquently than this glass candle jar. Keep your candles in a container that they deserve, and provide a pretty presentation to your customers.

This classic 10 ounce glass tumbler is a fantastic choice for high end scented poured candles. Set up as an aromatherapy cup for the home or wedding party or as a vase for the wedding centerpiece.