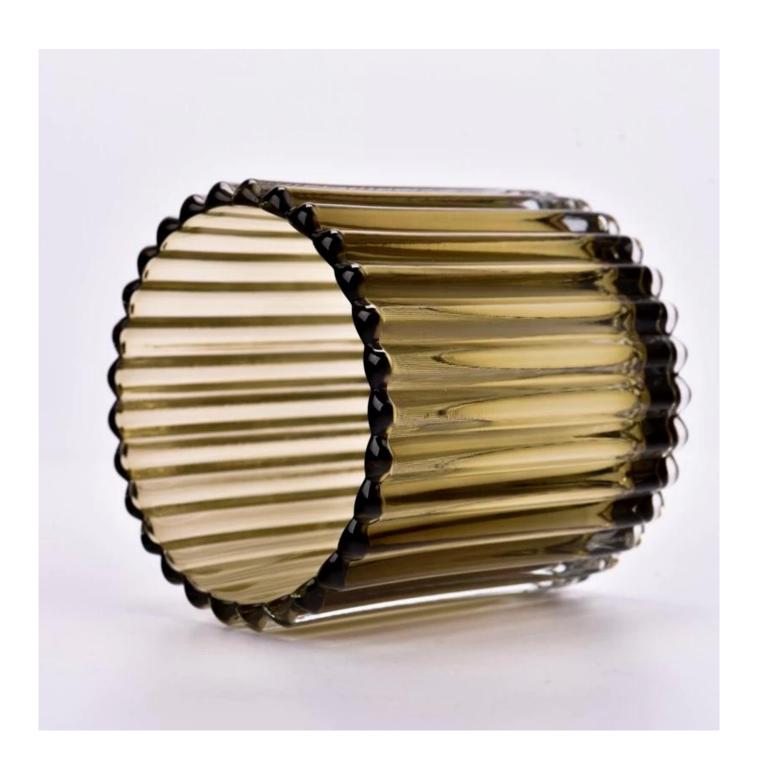

With a gorgeous, crystal clear glass composition, Beautiful craftsmanship and fine glassware go hand-in-hand, and no vessel demonstrates that more eloquently than this glass candle jar. Keep your candles in a container that they deserve, and provide a pretty presentation to your customers.

This youthful and vigorous <u>glass candle jars</u> provide various choice. No matter as candle jar, or as storage jar, It can bring warmth and happiness to your life, customize pattern jars provide you more choices that matches with your home decoration. You can work out more patterns for you candle brand!

This classic 10 ounce glass tumbler is a fantastic choice for high end scented poured candles. Set up as an aromatherapy cup for the home or wedding party or as a vase for the wedding centerpiece.