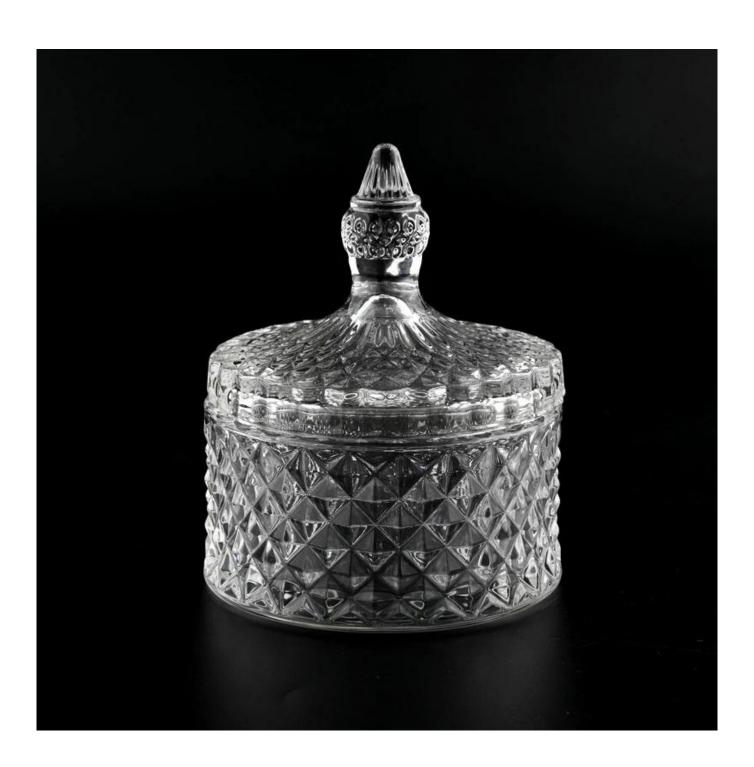

## Classic GEO Glass Candle Jar with Lids Custom Color 300ml Glass Candle Vessels

Why Choose **Sunny Glassware** 

- Upmost dedication to design, never compression on quality
- <u>Sunny Glassware</u> strictly protect the customers' designs, all the newly designed items from us haven't been copied in three years.
- Product quality is the major focus in <u>Sunny Glassware</u>. <u>Sunny Glassware</u> once demolished 80,000 pcs of glass vessel with barely visible blemish.

With a gorgeous, crystal clear glass composition, Beautiful craftsmanship and fine glassware go hand-in-hand, and no vessel demonstrates that more eloquently than this glass candle jar. Keep your candles in a container that they deserve, and provide a pretty presentation to your customers.