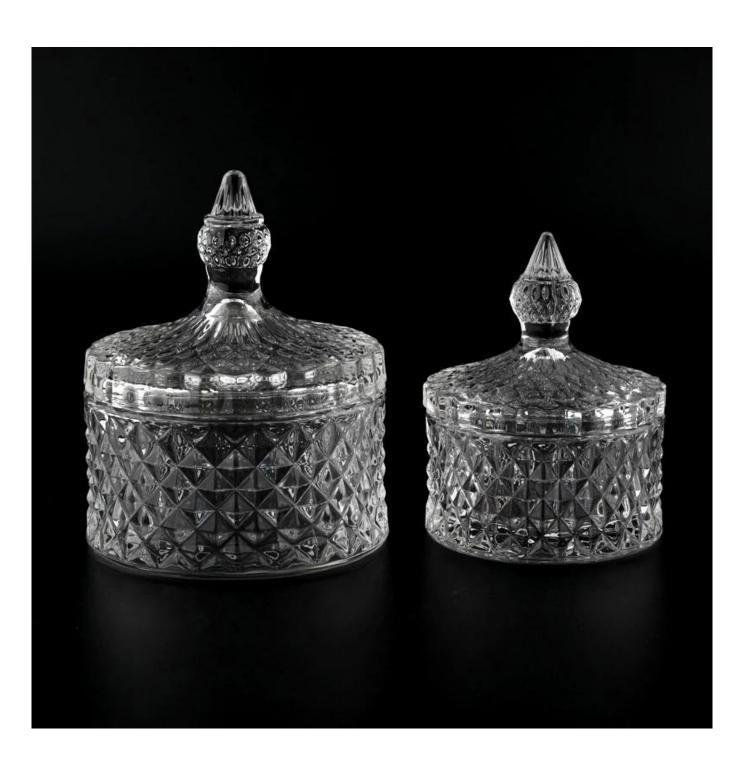

## Classic GEO Glass Candle Jar with Lids Custom Color 300ml Glass Candle Vessels

Why Choose **Sunny Glassware** 

- Upmost dedication to design, never compression on quality
- <u>Sunny Glassware</u> strictly protect the customers' designs, all the newly designed items from us haven't been copied in three years.
- Product quality is the major focus in <u>Sunny Glassware</u>. <u>Sunny Glassware</u> once demolished 80,000 pcs of glass vessel with barely visible blemish.

With a gorgeous, crystal clear glass composition, Beautiful craftsmanship and fine glassware go hand-in-hand, and no vessel demonstrates that more eloquently than this glass candle jar. Keep your candles in a container that they deserve, and provide a pretty presentation to your customers.

This youthful and vigorous <u>glass candle jars</u> provide various choice. No matter as candle jar, or as storage jar, It can bring warmth and happiness to your life, customize pattern jars provide you more choices that matches

with your home decoration. You can work out more patterns for you candle brand!

This classic 10 ounce glass tumbler is a fantastic choice for high end scented poured candles. Set up as an aromatherapy cup for the home or wedding party or as a vase for the wedding centerpiece.