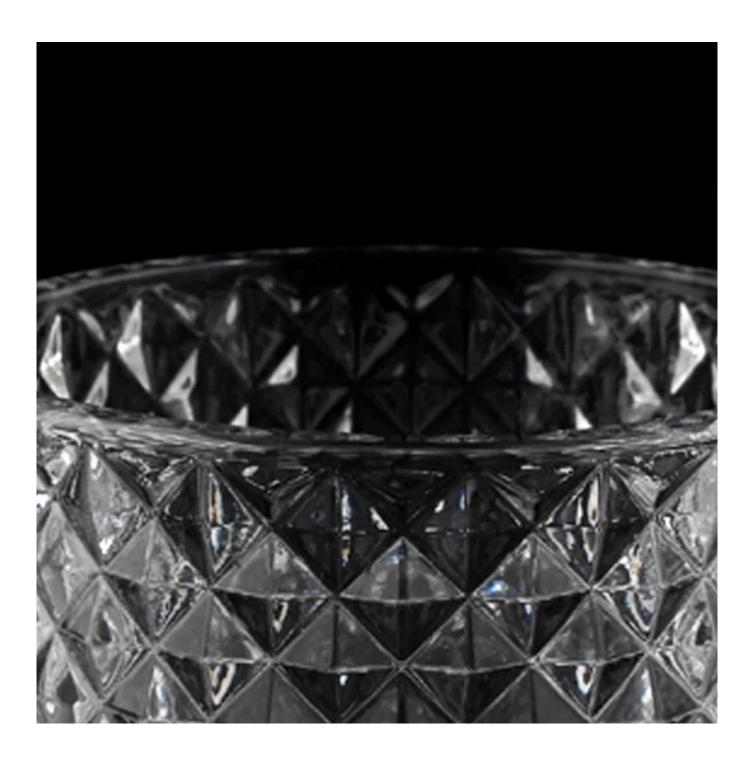

With a gorgeous, crystal clear glass composition, Beautiful craftsmanship and fine glassware go hand-in-hand, and no vessel demonstrates that more eloquently than this glass candle jar. Keep your candles in a container that they deserve, and provide a pretty presentation to your customers.

This youthful and vigorous <u>glass candle jars</u> provide various choice. No matter as candle jar, or as storage jar, It can bring warmth and happiness to your life, customize pattern jars provide you more choices that matches