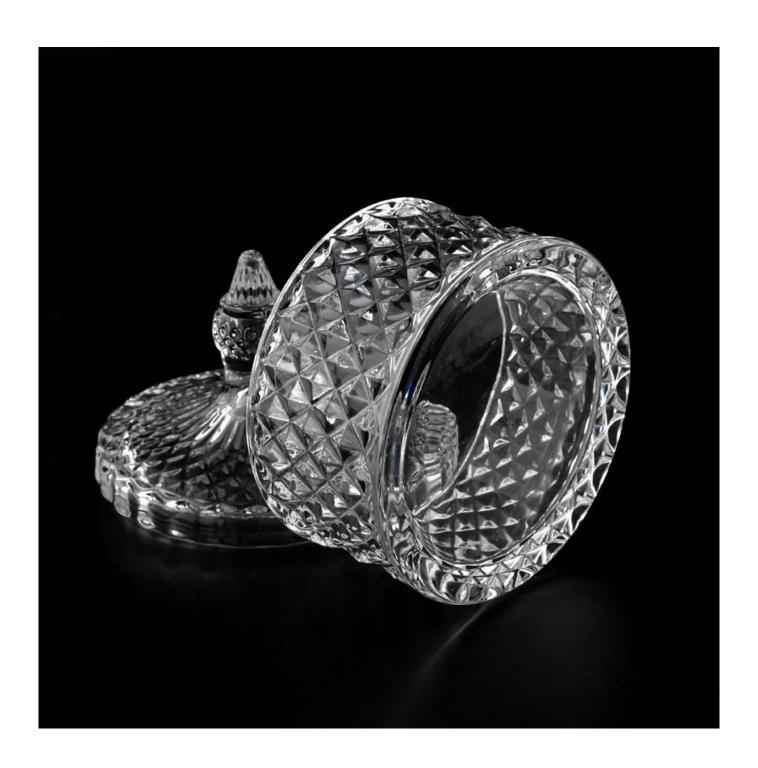

With a gorgeous, crystal clear glass composition, Beautiful craftsmanship and fine glassware go hand-in-hand, and no vessel demonstrates that more eloquently than this glass candle jar. Keep your candles in a container that they deserve, and provide a pretty presentation to your customers.

This youthful and vigorous <u>glass candle jars</u> provide various choice. No matter as candle jar, or as storage jar, It can bring warmth and happiness to your life, customize pattern jars provide you more choices that matches

with your home decoration. You can work out more patterns for you candle brand!

This classic 10 ounce glass tumbler is a fantastic choice for high end scented poured candles. Set up as an aromatherapy cup for the home or wedding party or as a vase for the wedding centerpiece.