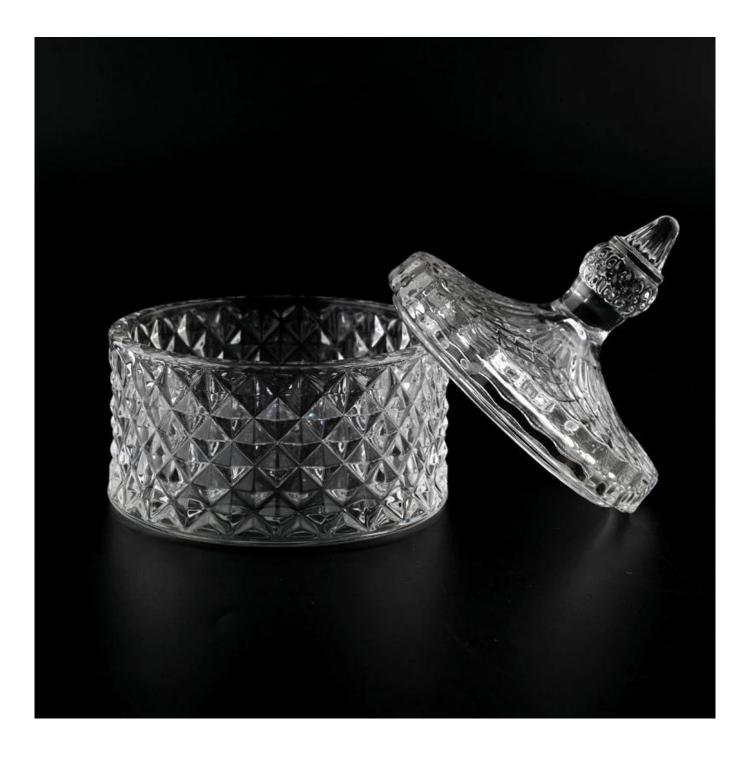

With a gorgeous, crystal clear glass composition, Beautiful craftsmanship and fine glassware go hand-in-hand, and no vessel demonstrates that more eloquently than this glass candle jar. Keep your candles in a container that they deserve, and provide a pretty presentation to your customers.

This youthful and vigorous <u>glass candle jars</u> provide various choice. No matter as candle jar, or as storage jar, It can bring warmth and happiness to your life, customize pattern jars provide you more choices that matches

with your home decoration. You can work out more patterns for you candle brand!

This classic 10 ounce glass tumbler is a fantastic choice for high end scented poured candles. Set up as an aromatherapy cup for the home or wedding party or as a vase for the wedding centerpiece.