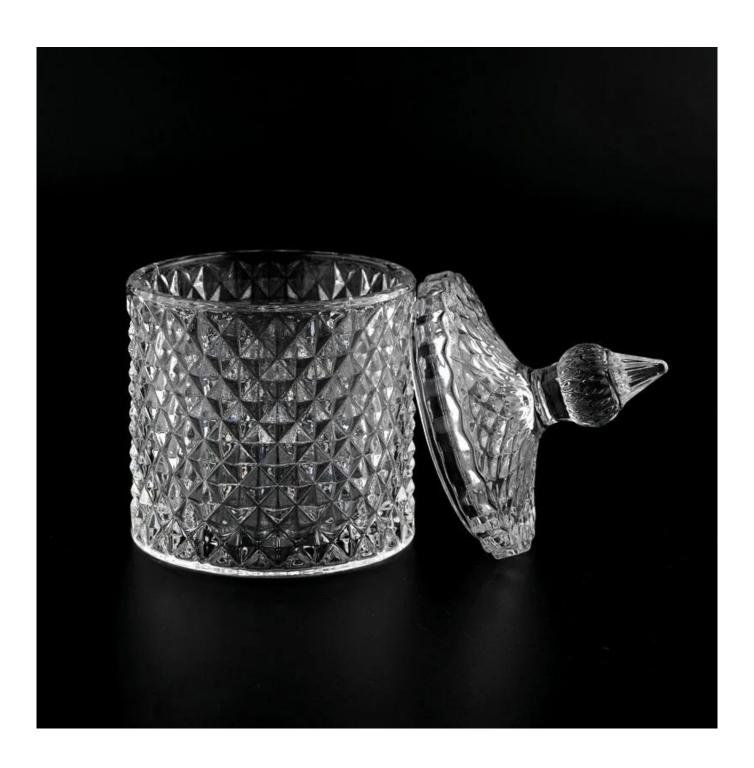

With a gorgeous, crystal clear glass composition, Beautiful craftsmanship and fine glassware go hand-in-hand, and no vessel demonstrates that more eloquently than this glass candle jar. Keep your candles in a container that they deserve, and provide a pretty presentation to your customers.

This youthful and vigorous <u>glass candle jars</u> provide various choice. No matter as candle jar, or as storage jar, It can bring warmth and happiness to your life, customize pattern jars provide you more choices that matches

with your home decoration. You can work out more patterns for you candle brand!

This classic 10 ounce glass tumbler is a fantastic choice for high end scented poured candles. Set up as an aromatherapy cup for the home or wedding party or as a vase for the wedding centerpiece.