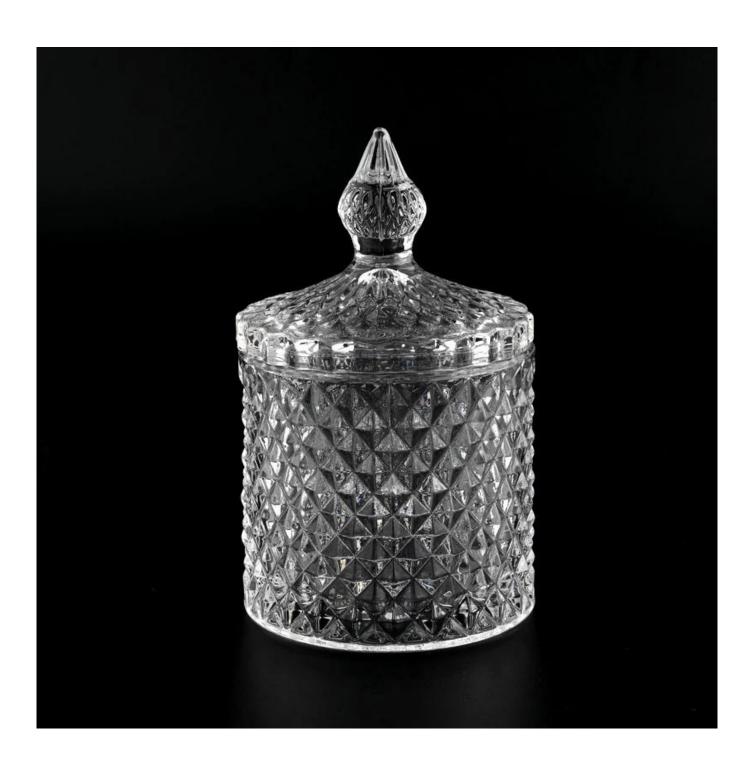

With a gorgeous, crystal clear glass composition, Beautiful craftsmanship and fine glassware go hand-in-hand, and no vessel demonstrates that more eloquently than this glass candle jar. Keep your candles in a container that they deserve, and provide a pretty presentation to your customers.

This youthful and vigorous <u>glass candle jars</u> provide various choice. No matter as candle jar, or as storage jar, It can bring warmth and happiness to your life, customize pattern jars provide you more choices that matches

with your home decoration. You can work out more patterns for you candle brand!

This classic 10 ounce glass tumbler is a fantastic choice for high end scented poured candles. Set up as an aromatherapy cup for the home or wedding party or as a vase for the wedding centerpiece.