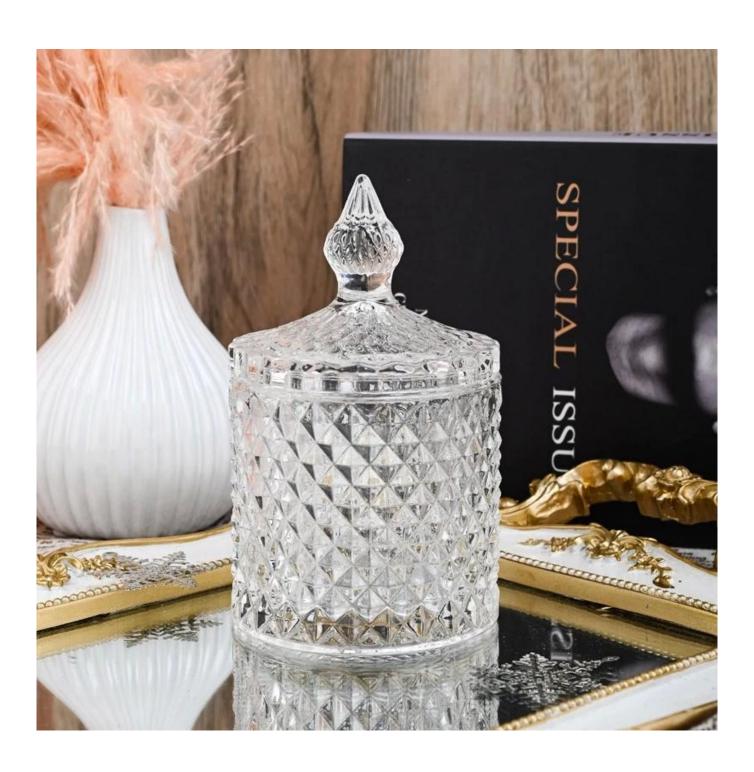

With a gorgeous, crystal clear glass composition, Beautiful craftsmanship and fine glassware go hand-in-hand, and no vessel demonstrates that more eloquently than this glass candle jar. Keep your candles in a container that they deserve, and provide a pretty presentation to your customers.

This youthful and vigorous <u>glass candle jars</u> provide various choice. No matter as candle jar, or as storage jar, It can bring warmth and happiness to your life, customize pattern jars provide you more choices that matches

with your home decoration. You can work out more patterns for you candle brand!

This classic 10 ounce glass tumbler is a fantastic choice for high end scented poured candles. Set up as an aromatherapy cup for the home or wedding party or as a vase for the wedding centerpiece.