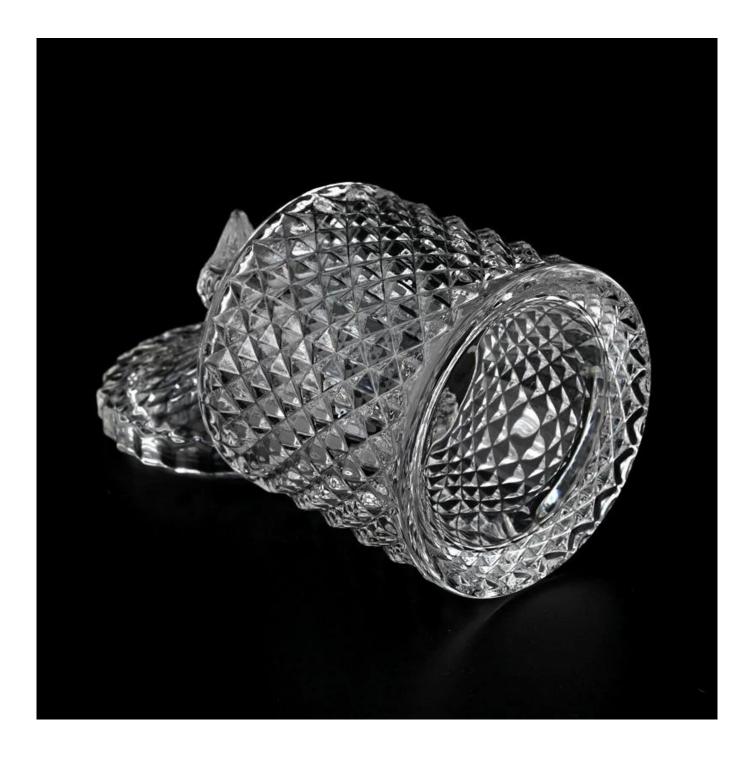

With a gorgeous, crystal clear glass composition, Beautiful craftsmanship and fine glassware go hand-in-hand, and no vessel demonstrates that more eloquently than this glass candle jar. Keep your candles in a container that they deserve, and provide a pretty presentation to your customers.

This youthful and vigorous <u>glass candle jars</u> provide various choice. No matter as candle jar, or as storage jar, It can bring warmth and happiness to your life, customize pattern jars provide you more choices that matches

with your home decoration. You can work out more patterns for you candle brand!

This classic 10 ounce glass tumbler is a fantastic choice for high end scented poured candles. Set up as an aromatherapy cup for the home or wedding party or as a vase for the wedding centerpiece.