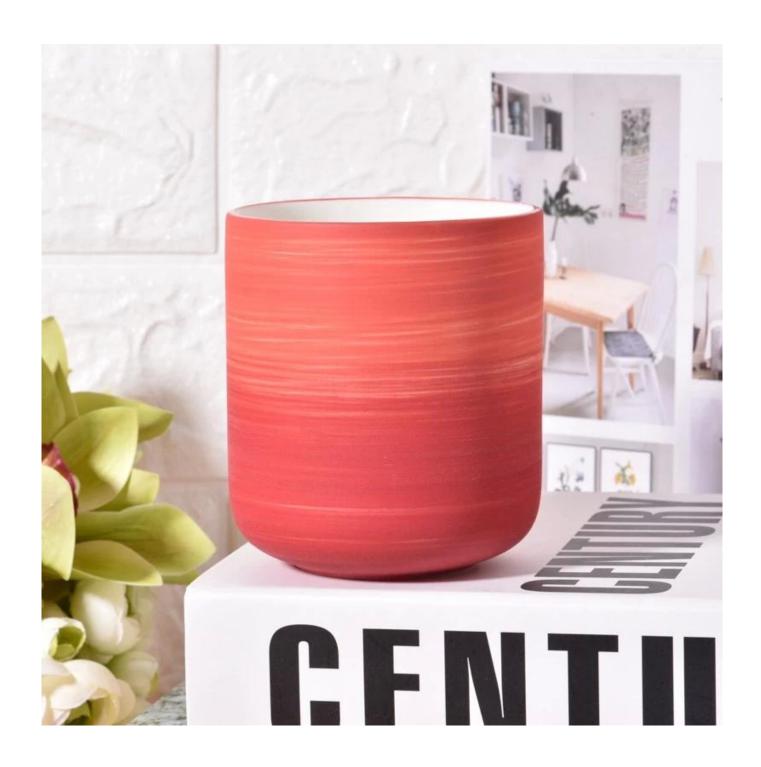

This youthful and vigorous <u>ceramic candle jars</u> provide various choice. No matter as candle jar, or as storage jar, It can bring warmth and happiness to your life, customize pattern jars provide you more choices that matches with your home decoration. You can work out more patterns for you candle brand!

Unusual shapes and simple style-perfect for presenting your style in any room. Quality, impressive style and these <u>ceramic candle jars</u> so very gift worthy.

This decorative candle jar is the perfect gift for friendship and makes a elegance high-end gift for your loved ones. Everyone will appreciate the craftsmanship quality of this exquisite <u>ceramic candle jars</u>.

This gorgeous <u>ceramic candle jars</u> matches with any home decoration furniture, for example, dining table, cooking bench, dressing table, tea table, coffee bar and bookshelves. It is also easy going with restaurants and hotels. When the candle is lighted, the room is filled with aroma!