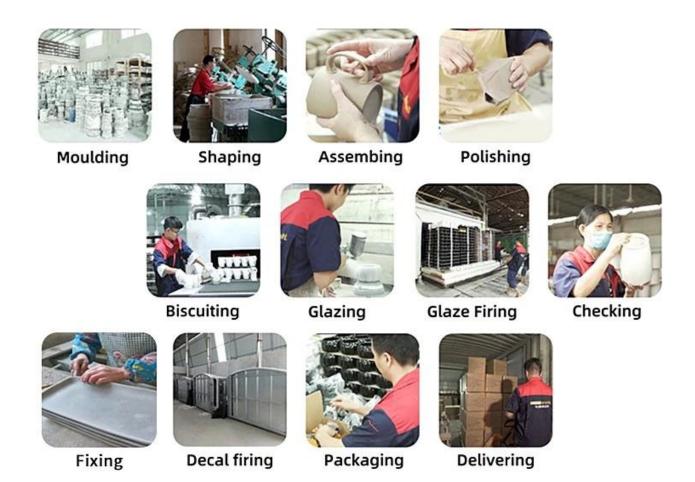

corative candle jar is the perfect gift for friendship and makes a elegance high-end gift for your loved ones. Everyone will appreciate the craftsmanship quality of this exquisite <u>ceramic candle jars</u>.

This gorgeous <u>ceramic candle jars</u> matches with any home decoration furniture, for example, dining table, cooking bench, dressing table, tea table, coffee bar and bookshelves. It is also easy going with restaurants and hotels. When the candle is lighted, the room is filled with aroma!

## Wide range of application

## WIDE RANGE OF APPLICATION

Suitable for: home life/coffee shop/restaurant/wedding/party/Christmas etc



HOME LIFE



COFFEE SHOP



RESTAURANT



WEDDING



**PARTY** 



CHRISTMAS ETC

Factory

## · FACTORY ·







# **Technological process**

# PROCESS CRAFTS



## **Packing & Shipping**

# 

# Different From The Peer



Own professional shipping company( Shenzhen Sunny Worldwide logistics)



20+ years freight history and WCA members.

# **PACKING**

We have Normal packing, PVC box
Window box,carton box,pallet Color box, White box,ect.
of course,we can customize
Individual gift box for you.





#### 1) Can you combine many items assorted in one container in my first order?

Yes, we can. But the quantity of each ordered item should reach our MOQ.

## 2) If any quality problem, how can you settle it for us?

When discharging the container, you need to inspect all the cargo. If any breakage or

defect products were founded, you must take the pictures from the original carton. All the claims must be presented within 15 working days after dischargi