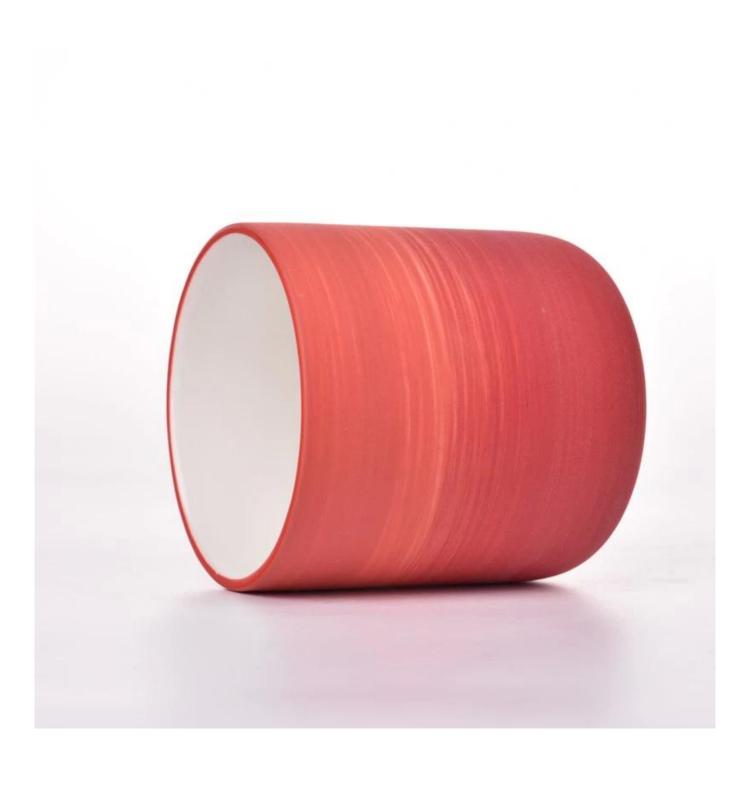

This youthful and vigorous <u>ceramic candle jars</u> provide various choice. No matter as candle jar, or as storage jar, It can bring warmth and happiness to your life, customize pattern jars provide you more choices that matches with your home decoration. You can work out more patterns for you candle brand!

Unusual shapes and simple style-perfect for presenting your style in any room. Quality, impressive style and these <u>ceramic candle jars</u> so very gift worthy.

This decorative candle jar is the perfect gift for friendship and makes a elegance high-end gift for your loved ones. Everyone will appreciate the craftsmanship quality of this exquisite <u>ceramic candle jars</u>.

This gorgeous <u>ceramic candle jars</u> matches with any home decoration furniture, for example, dining table, cooking bench, dressing table, tea table, coffee bar and bookshelves. It is also easy going with restaurants and hotels. When the candle is lighted, the room is filled with aroma!