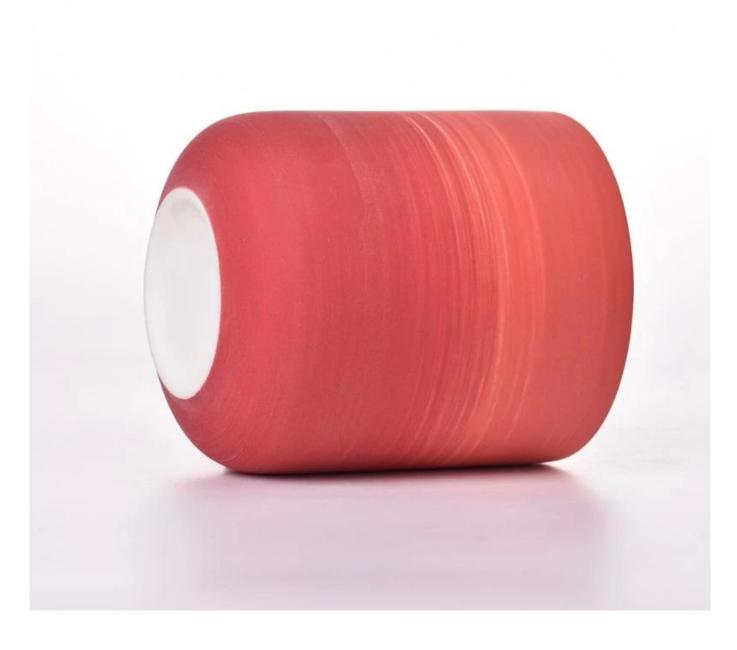

## Classic Cylinder Ceramic Candle Jars Wholesale in China

Why Choose **Sunny Glassware** 

- Upmost dedication to design, never compression on quality
- <u>Sunny Glassware</u> strictly protect the customers' designs, all the newly designed items from us haven't been copied in three years.
- Product quality is the major focus in <u>Sunny Glassware</u>. <u>Sunny Glassware</u> once demolished 80,000 pcs of glass vessel with barely visible blemish.

## product description

| product<br>name   | Classic Cylinder Ceramic Candle Jars Wholesale in China                                                         |
|-------------------|-----------------------------------------------------------------------------------------------------------------|
| Sample time       | 1. 5 days if there is existing shape and size 2. 15 days, if you need new shapes and sizes glass                |
| Measure           | Item No.:SGMK23041519 Top dia: 87mm Bottom dia: 50mm Height: 96mm Weight: 301g Capacity: 391ml MOQ: 3000 pieces |
| Packing           | Normal packing, Individual gift box, PVC box, window box, color box, white box, etc                             |
| Delivery<br>time  | Within 35 days after the sample and order confirmed                                                             |
| Payment<br>term   | 30% deposit by T/T in advance and the balance against the copy of B/L                                           |
| Shipment          | By sea,by air,by Express and your shipping agent is acceptable                                                  |
| Usage<br>Occasion | Home decor,Wedding Decoration,Wedding Favors,Decoration enhancement,                                            |

This youthful and vigorous <u>ceramic candle jars</u> provide various choice. No matter as candle jar, or as storage jar, It can bring warmth and happiness to your life, customize pattern jars provide you more choices that matches with your home decoration. You can work out more patterns for you candle brand!

Unusual shapes and simple style-perfect for presenting your style in any room. Quality, impressive style and these <u>ceramic candle jars</u> so very gift worthy.

This decorative candle jar is the perfect gift for friendship and makes a elegance high-end gift for your loved ones. Everyone will appreciate the craftsmanship quality of this exquisite <u>ceramic candle jars</u>.

This gorgeous <u>ceramic candle jars</u> matches with any home decoration furniture, for example, dining table, cooking bench, dressing table, tea table, coffee bar and bookshelves. It is also easy going with restaurants and hotels. When the candle is lighted, the room is filled with aroma!