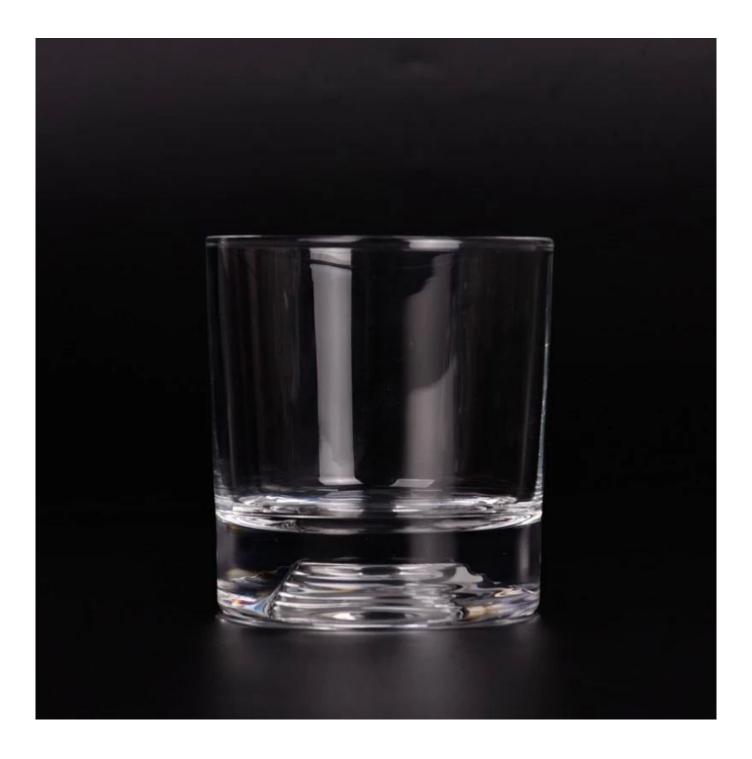

With a gorgeous, crystal clear glass composition, Beautiful craftsmanship and fine glassware go hand-in-hand, and no vessel demonstrates that more eloquently than this glass candle jar. Keep your candles in a container that they deserve, and provide a pretty presentation to your customers.

This youthful and vigorous <u>glass candle jars</u> provide various choice. No matter as candle jar, or as storage jar, It can bring warmth and happiness to your life, customize pattern jars provide you more choices that matches

with your home decoration. You can work out more patterns for you candle brand!

This classic 10 ounce glass tumbler is a fantastic choice for high end scented poured candles. Set up as an aromatherapy cup for the home or wedding party or as a vase for the wedding centerpiece.