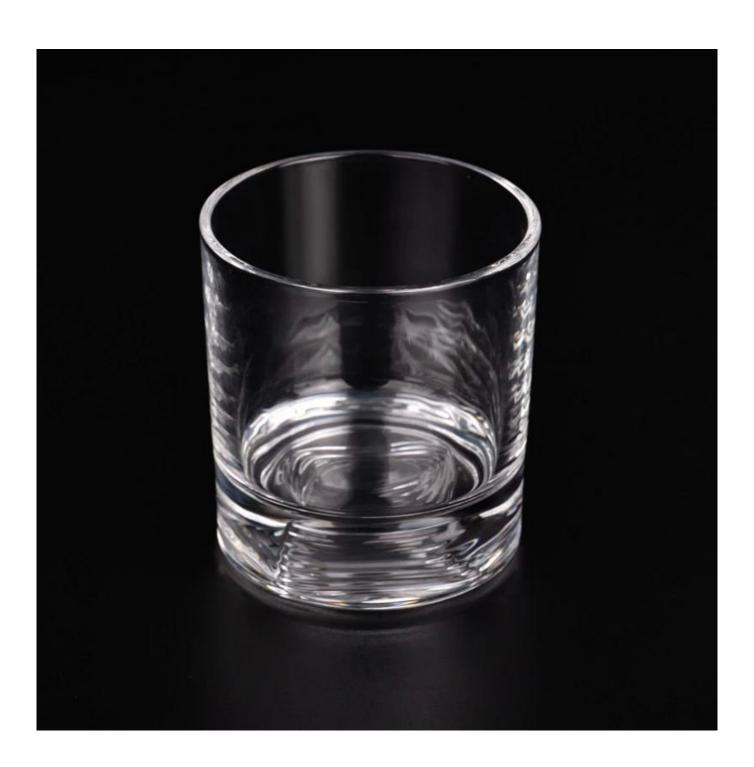

# product description

| Name              | Classic 8oz Glass Candle Holders Unique Base Candle Glass                                                            |
|-------------------|----------------------------------------------------------------------------------------------------------------------|
| Sample<br>time    | <ol> <li>5 days if there is glass shape and size</li> <li>15 days, if you need new shapes and sizes glass</li> </ol> |
| Measure           | Item: SGJD23050602 Top dia: 84mm Bottom dia: 76mm Height: 89mm Weight: 361g Capacity: 280ml                          |
| Packing           | Normal packing, Individual gift box, PVC box, window box, color box, white box, etc                                  |
| Delivery<br>time  | Within 35 days after the sample and order confirmed                                                                  |
| Payment<br>term   | 30% deposit by T/T in advance and the balance against the copy of B/L                                                |
| Shipment          | By sea,by air,by Express and your shipping agent is acceptable                                                       |
| Usage<br>Occasion | Home decor,Wedding Decoration,Wedding Favors,Decoration enhancement,                                                 |

With a gorgeous, crystal clear glass composition, Beautiful craftsmanship and fine glassware go hand-in-hand, and no vessel demonstrates that more eloquently than this glass candle jar. Keep your candles in a container that they deserve, and provide a pretty presentation to your customers.