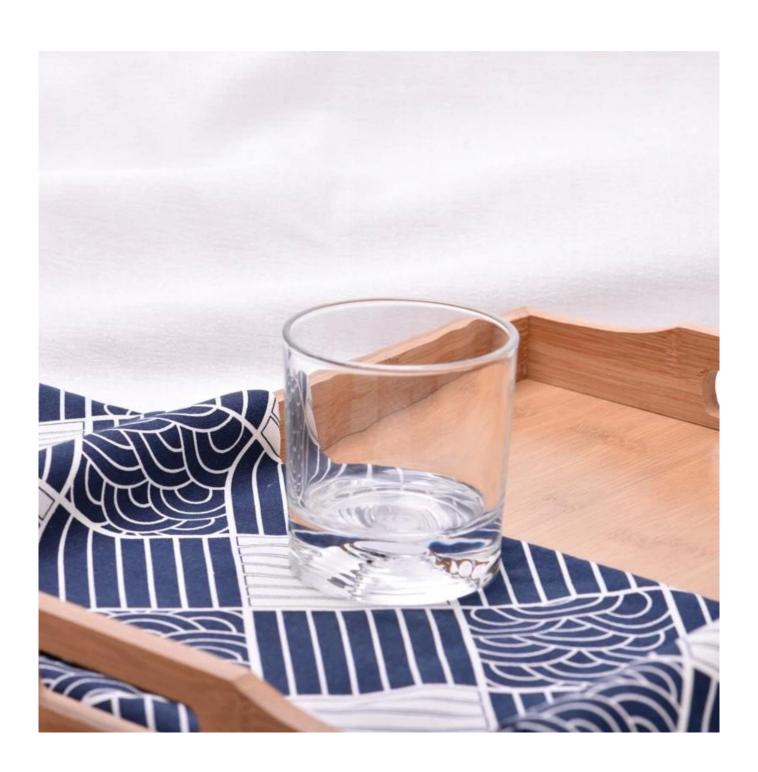

With a gorgeous, crystal clear glass composition, Beautiful craftsmanship and fine glassware go hand-in-hand, and no vessel demonstrates that more eloquently than this glass candle jar. Keep your candles in a container that they deserve, and provide a pretty presentation to your customers.

This youthful and vigorous <u>glass candle jars</u> provide various choice. No matter as candle jar, or as storage jar, It can bring warmth and happiness to your life, customize pattern jars provide you more choices that matches

with your home decoration. You can work out more patterns for you candle brand!

This classic 10 ounce glass tumbler is a fantastic choice for high end scented poured candles. Set up as an aromatherapy cup for the home or wedding party or as a vase for the wedding centerpiece.