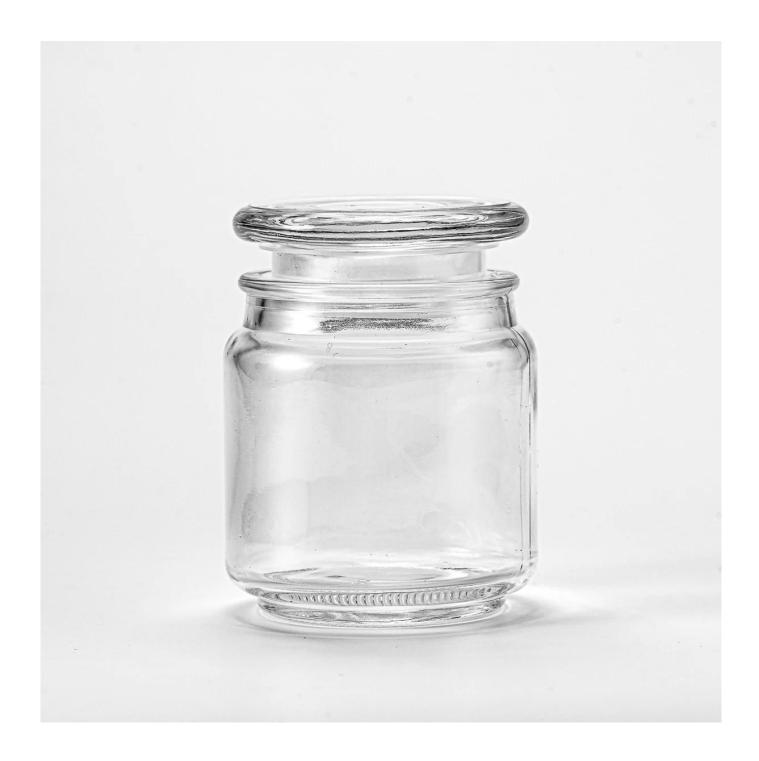

With a gorgeous, crystal clear glass composition, Beautiful craftsmanship and fine glassware go hand-in-hand, and no vessel demonstrates that more eloquently than this glass candle jar. Keep your candles in a container that they deserve, and provide a pretty presentation to your customers.

This youthful and vigorous <u>glass candle jars</u> provide various choice. No matter as candle jar, or as storage jar, It can bring warmth and happiness to your life, customize pattern jars provide you more choices that matches

with your home decoration. You can work out more patterns for you candle brand!

This classic 10 ounce glass tumbler is a fantastic choice for high end scented poured candles. Set up as an aromatherapy cup for the home or wedding party or as a vase for the wedding centerpiece.