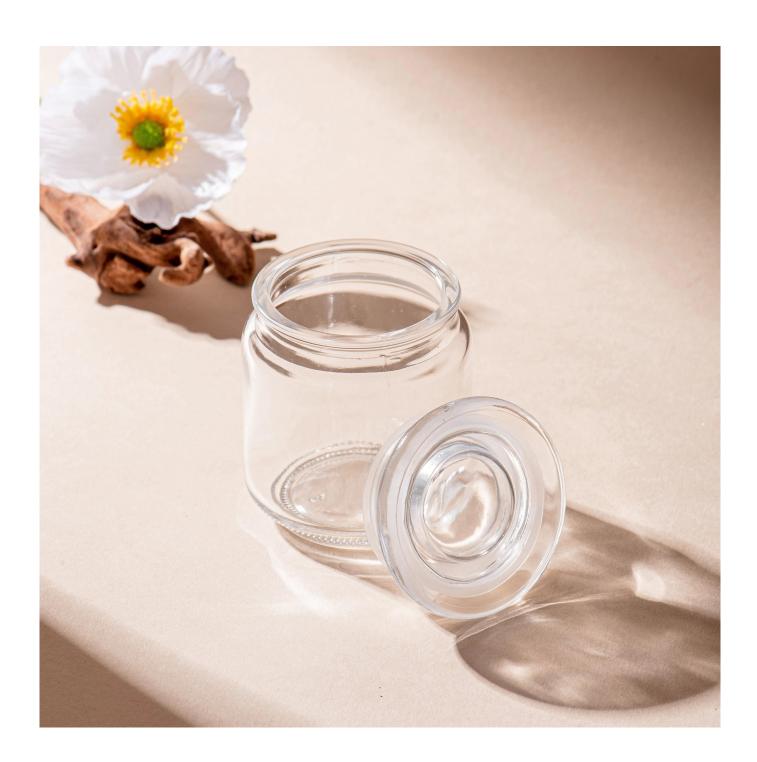

With a gorgeous, crystal clear glass composition, Beautiful craftsmanship and fine glassware go hand-in-hand, and no vessel demonstrates that more eloquently than this glass candle jar. Keep your candles in a container that they deserve, and provide a pretty presentation to your customers.

This youthful and vigorous <u>glass candle jars</u> provide various choice. No matter as candle jar, or as storage jar, It can bring warmth and happiness to your life, customize pattern jars provide you more choices that matches

with your home decoration. You can work out more patterns for you candle brand!

This classic 10 ounce glass tumbler is a fantastic choice for high end scented poured candles. Set up as an aromatherapy cup for the home or wedding party or as a vase for the wedding centerpiece.