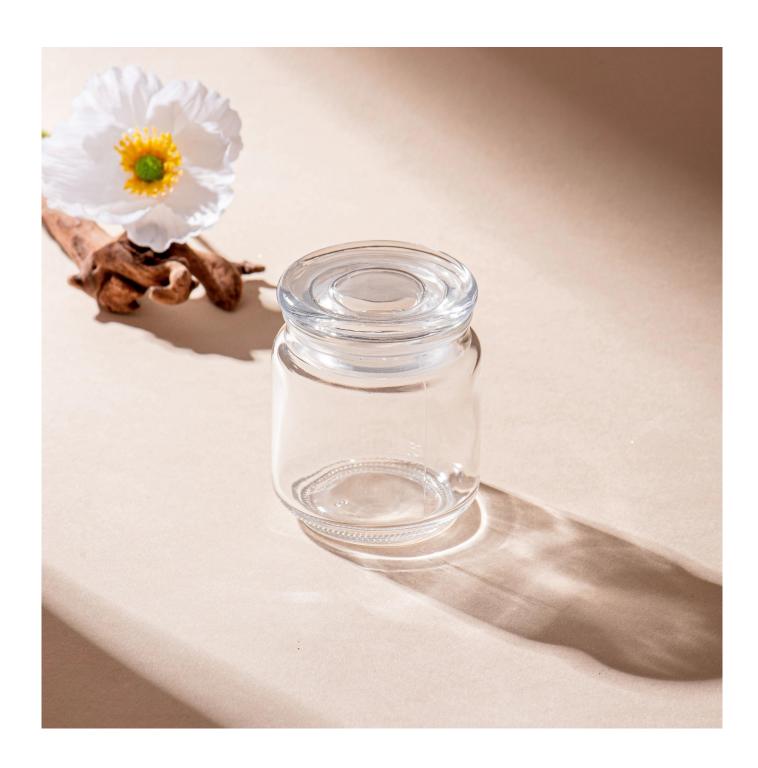

With a gorgeous, crystal clear glass composition, Beautiful craftsmanship and fine glassware go hand-in-hand, and no vessel demonstrates that more eloquently than this glass candle jar. Keep your candles in a container that they deserve, and provide a pretty presentation to your customers.

This youthful and vigorous <u>glass candle jars</u> provide various choice. No matter as candle jar, or as storage jar, It can bring warmth and happiness to your life, customize pattern jars provide you more choices that matches

with your home decoration. You can work out more patterns for you candle brand!

This classic 10 ounce glass tumbler is a fantastic choice for high end scented poured candles. Set up as an aromatherapy cup for the home or wedding party or as a vase for the wedding centerpiece.