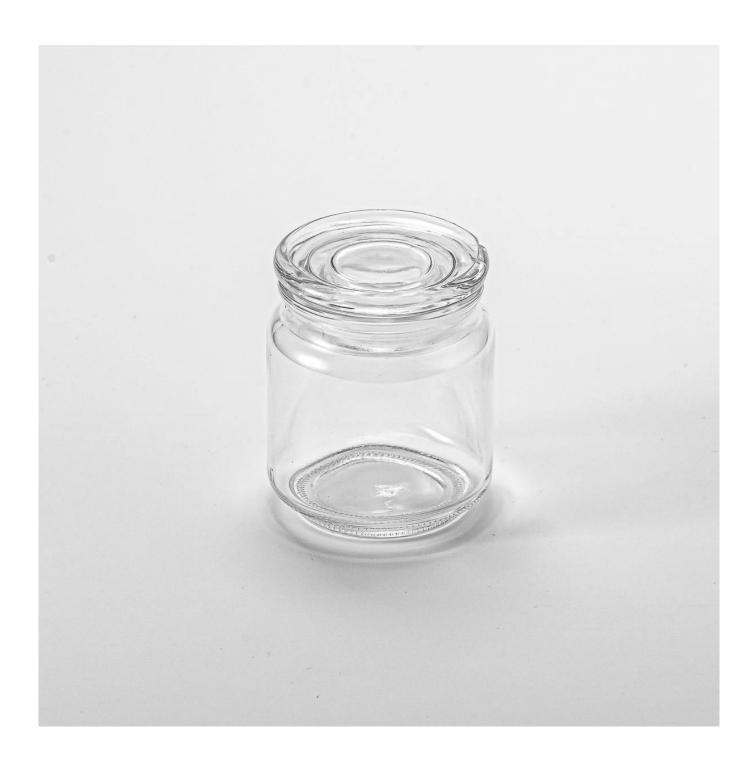

With a gorgeous, crystal clear glass composition, Beautiful craftsmanship and fine glassware go hand-in-hand, and no vessel demonstrates that more eloquently than this glass candle jar. Keep your candles in a container that they deserve, and provide a pretty presentation to your customers.

This youthful and vigorous <u>glass candle jars</u> provide various choice. No matter as candle jar, or as storage jar, It can bring warmth and happiness to your life, customize pattern jars provide you more choices that matches

with your home decoration. You can work out more patterns for you candle brand!

This classic 10 ounce glass tumbler is a fantastic choice for high end scented poured candles. Set up as an aromatherapy cup for the home or wedding party or as a vase for the wedding centerpiece.