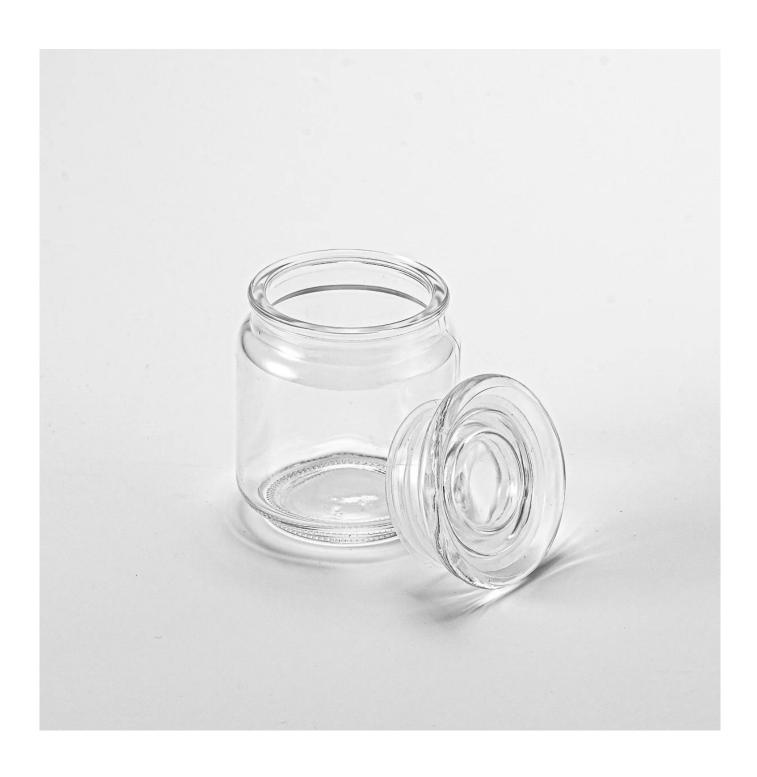

With a gorgeous, crystal clear glass composition, Beautiful craftsmanship and fine glassware go hand-in-hand, and no vessel demonstrates that more eloquently than this glass candle jar. Keep your candles in a container that they deserve, and provide a pretty presentation to your customers.

This youthful and vigorous <u>glass candle jars</u> provide various choice. No matter as candle jar, or as storage jar, It can bring warmth and happiness to your life, customize pattern jars provide you more choices that matches

with your home decoration. You can work out more patterns for you candle brand!

This classic 10 ounce glass tumbler is a fantastic choice for high end scented poured candles. Set up as an aromatherapy cup for the home or wedding party or as a vase for the wedding centerpiece.