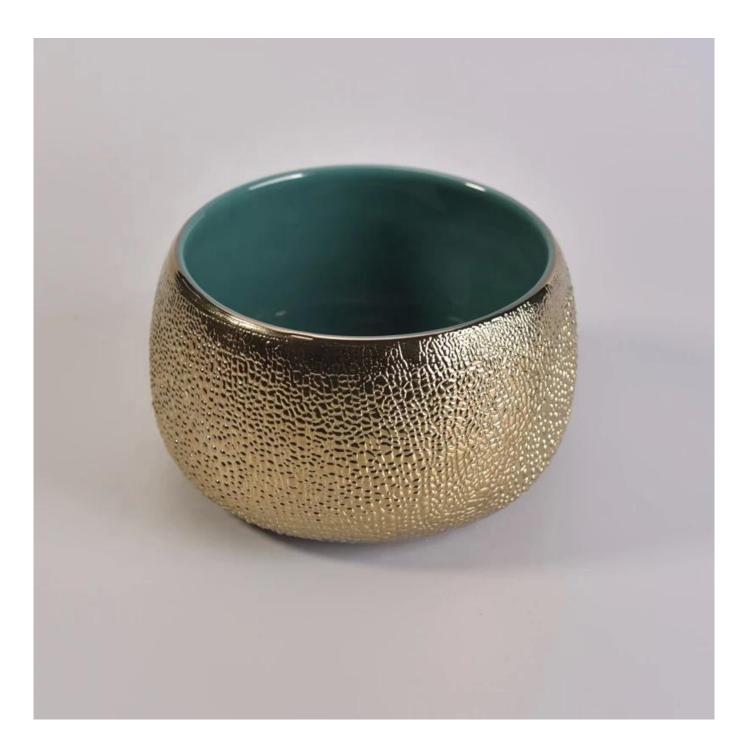

Christmas golden tealight ceramic candle jars candle making supplier

## **Product Description**

Product Size

4oz,6oz,8oz,10oz,12oz,14oz and other dimension are availible

Material