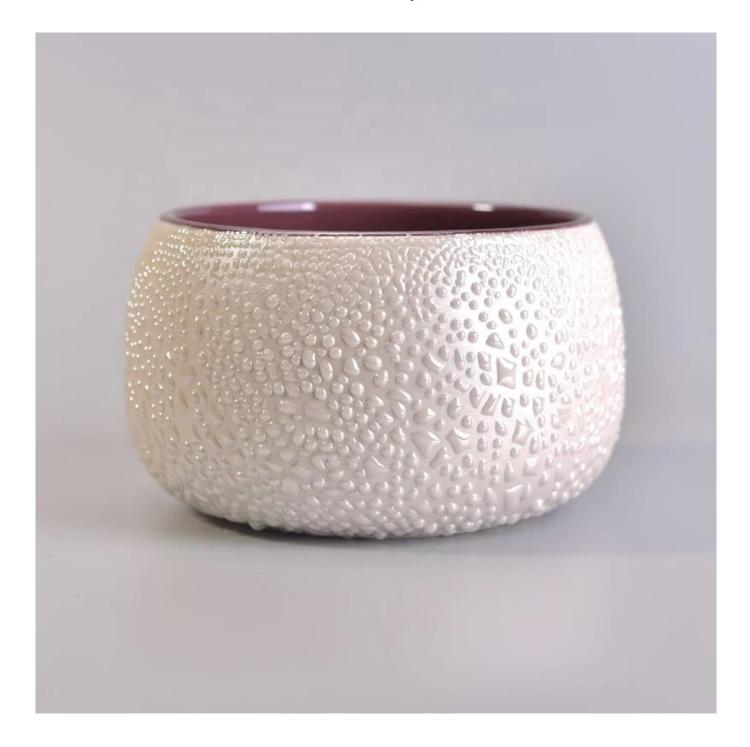

Christmas golden tealight ceramic candle jars candle making supplier

## **Product Description**

Product Size

4oz,6oz,8oz,10oz,12oz,14oz and other dimension are availible

Material