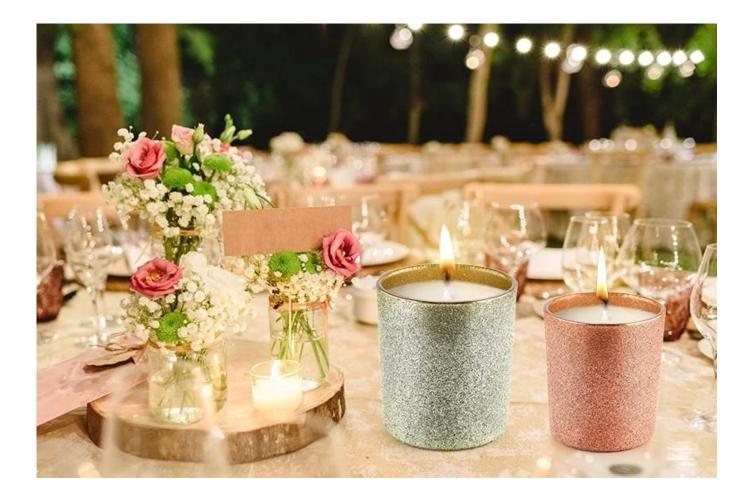

Luxury designed with different finishes, perfect for your DIY candles as a surprised scented candle gift expressing luxury seasonal greetings.

These versatile votive <u>Glass candles Jars</u> can be used in many different ways like weddings, home décor, outdoor party decorations, restaurants, romantic ambiance, DIY decorating, birthdays and much more. And also it's great for emergency use in electricity blackouts.

**<u>Sunny Glassware</u>** for Wedding Centerpieces & Home Decor

Votives add romance and warmth to any table setting. So, don't overlook the glass candle holders when decorating for your party. Consider your dessert table, gift table, dinner tables, appetizer table, and your bar area. Forget those plain glass votive holders... these votive candle holders are beautiful and wallet-friendly. The best part is your can take them home as a Party Favor!