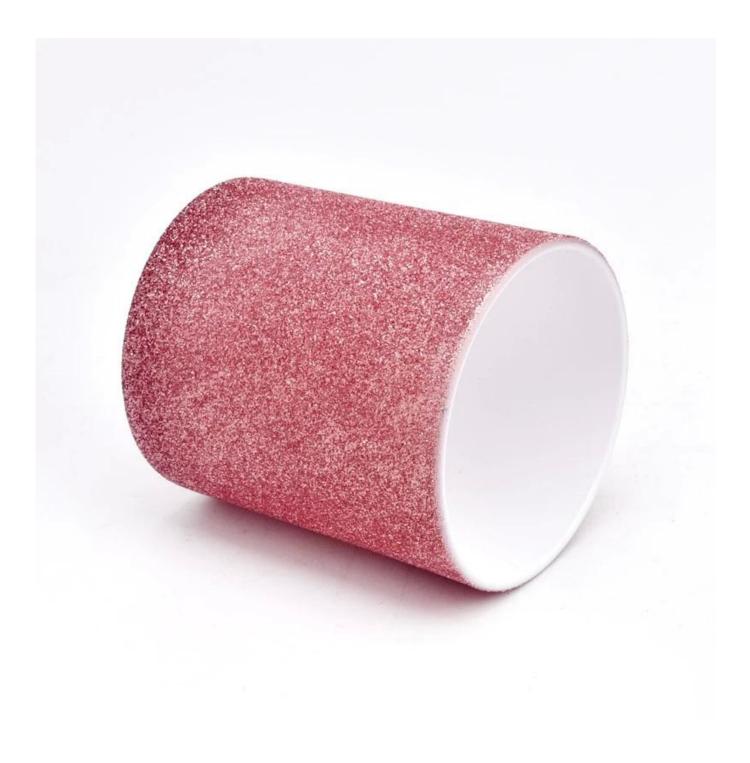

## **Christmas Wedding Party Decorative Glass Candle Holder Luxury 8oz Glass Candle Jars**

Why Choose Sunny Glassware

- Upmost dedication to design, never compression on quality
- <u>Sunny Glassware</u> strictly protect the customers' designs, all the newly designed items from us haven't been copied in three years.
- Product quality is the major focus in Sunny Glassware. <u>Sunny Glassware</u> once demolished 80,000 pcs of glass vessel with barely visible blemish.

Luxury designed with different finishes, perfect for your DIY candles as a surprised scented candle gift expressing luxury seasonal greetings.

These versatile votive <u>Glass candles Jars</u> can be used in many different ways like weddings, home décor, outdoor party decorations, restaurants, romantic ambiance, DIY decorating, birthdays and much more. And also it's great for emergency use in electricity blackouts.

Just as a beautiful frame shows-off an exquisite painting, <u>Sunny Glassware</u> golden sand surface <u>Glass Candle Jars</u>! Your will enjoy the light shone through our unique one-of-kind pattern, adding a chic, modern charm to your elegant celebrations.