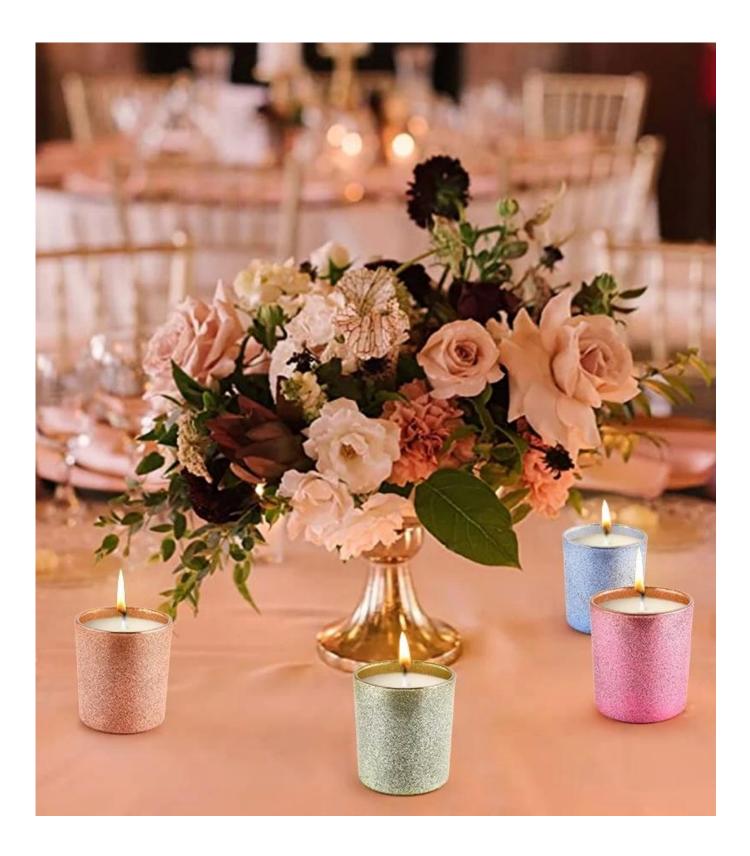

Luxury designed with different finishes, perfect for your DIY candles as a surprised scented candle gift expressing luxury seasonal greetings.

These versatile votive <u>Glass candles Jars</u> can be used in many different ways like weddings, home décor, outdoor party decorations, restaurants, romantic ambiance, DIY decorating, birthdays and much more. And also it's great for emergency use in electricity blackouts.

**<u>Sunny Glassware</u>** for Wedding Centerpieces & Home Decor

Votives add romance and warmth to any table setting. So, don't overlook the glass candle holders when decorating for your party. Consider your dessert table, gift table, dinner tables, appetizer table, and your bar area. Forget those plain glass votive holders... these votive candle holders are beautiful and wallet-friendly. The best part is your can take them home as a Party Favor!