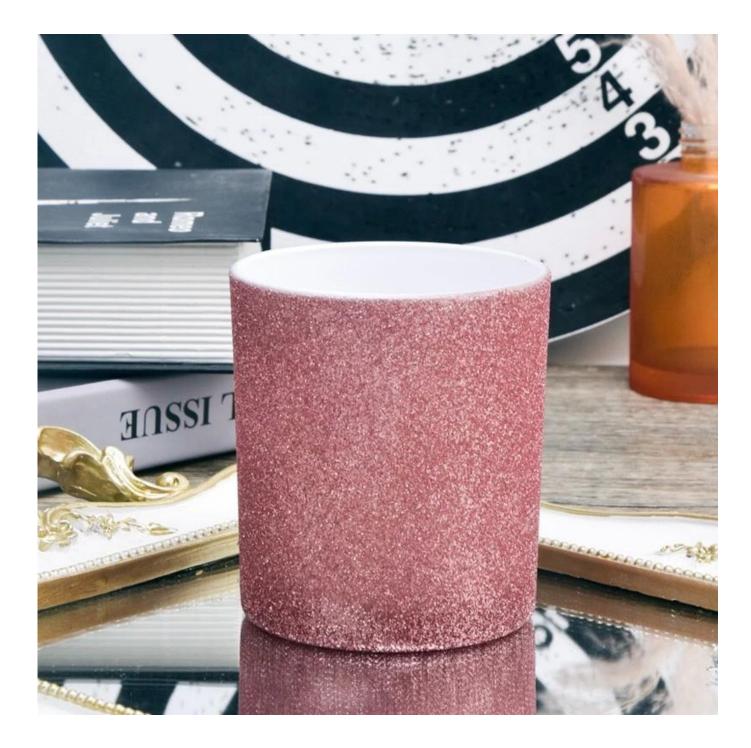

Just as a beautiful frame shows-off an exquisite painting, <u>Sunny Glassware</u> golden sand surface <u>Glass Candle Jars</u>! Your will enjoy the light shone through our unique one-of-kind pattern, adding a chic, modern charm to your elegant celebrations.

When choosing your house decorations, party or wedding decor, it's always considered a touchdown when something is both fashionable and functional –<u>Sanding Copper Glass</u> <u>Candle Jar</u> for example!