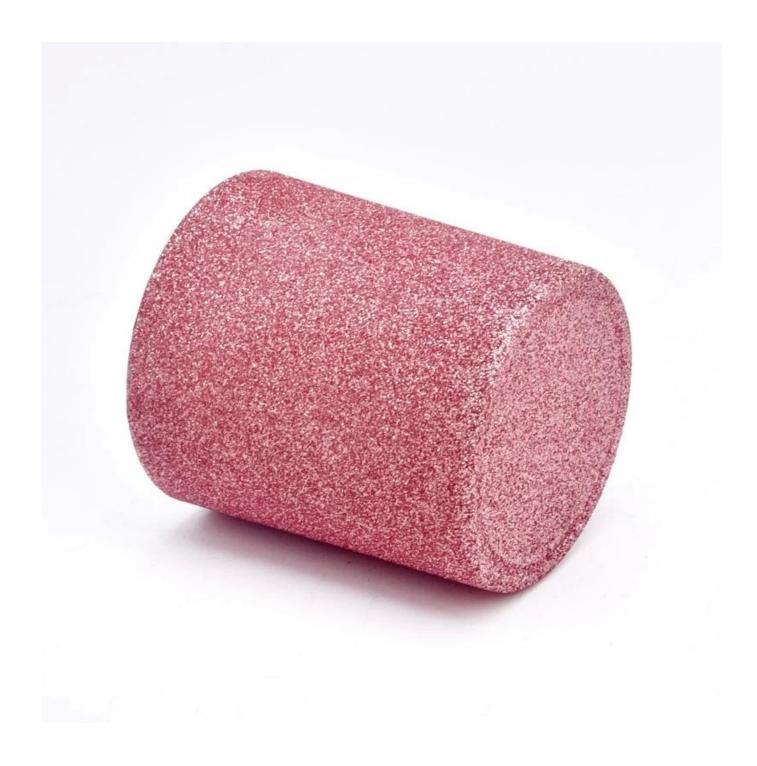

## **Christmas Wedding Party Decorative Glass Candle Holder Luxury 8oz Glass Candle Jars**

Why Choose Sunny Glassware

- Upmost dedication to design, never compression on quality
- <u>Sunny Glassware</u> strictly protect the customers' designs, all the newly designed items from us haven't been copied in three years.
- Product quality is the major focus in Sunny Glassware. <u>Sunny Glassware</u> once demolished 80,000 pcs of glass vessel with barely visible blemish.

Luxury designed with different finishes, perfect for your DIY candles as a surprised scented candle gift expressing luxury seasonal greetings.

These versatile votive <u>Glass candles Jars</u> can be used in many different ways like weddings, home décor, outdoor party decorations, restaurants, romantic ambiance, DIY decorating, birthdays and much more. And also it's great for emergency use in electricity blackouts.

Just as a beautiful frame shows-off an exquisite painting, <u>Sunny Glassware</u> golden sand surface <u>Glass Candle Jars</u>! Your will enjoy the light shone through our unique one-of-kind pattern, adding a chic, modern charm to your elegant celebrations.