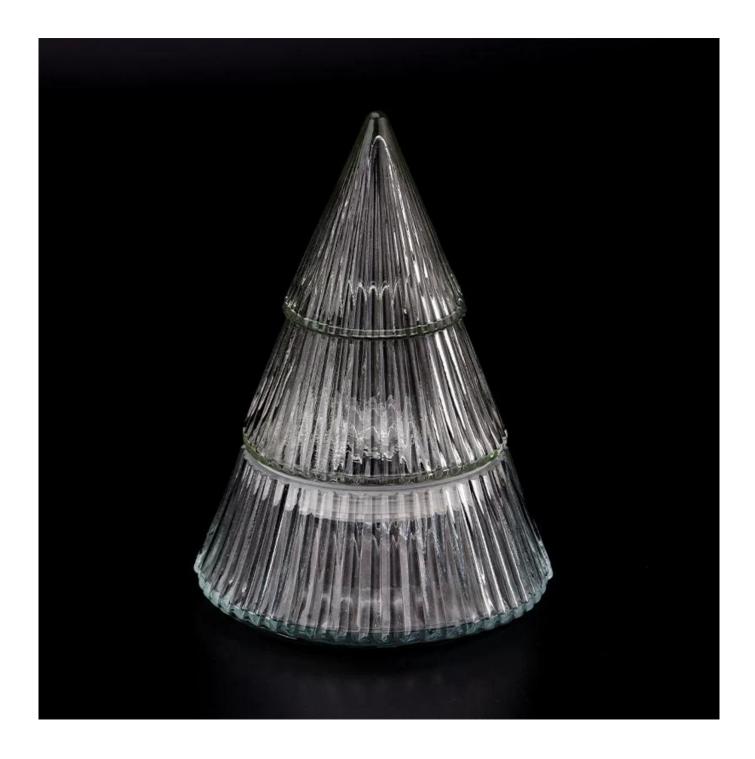

With a gorgeous, crystal clear glass composition, Beautiful craftsmanship and fine glassware go hand-in-hand, and no vessel demonstrates that more eloquently than this glass candle jar. Keep your candles in a container that they deserve, and provide a pretty presentation to your customers.

This youthful and vigorous <u>glass candle jars</u> provide various choice. No matter as candle jar, or as storage jar, It can bring warmth and happiness to your life, customize pattern jars provide you more choices that matches

with your home decoration. You can work out more patterns for you candle brand!

This classic 10 ounce glass tumbler is a fantastic choice for high end scented poured candles. Set up as an aromatherapy cup for the home or wedding party or as a vase for the wedding centerpiece.