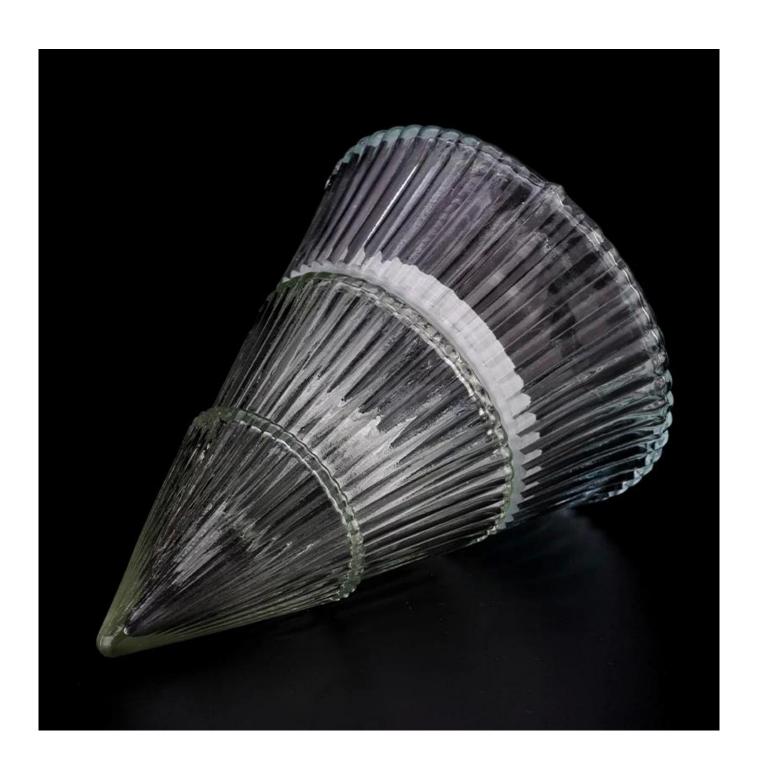

With a gorgeous, crystal clear glass composition, Beautiful craftsmanship and fine glassware go hand-in-hand, and no vessel demonstrates that more eloquently than this glass candle jar. Keep your candles in a container that they deserve, and provide a pretty presentation to your customers.

This youthful and vigorous <u>glass candle jars</u> provide various choice. No matter as candle jar, or as storage jar, It can bring warmth and happiness to your life, customize pattern jars provide you more choices that matches

with your home decoration. You can work out more patterns for you candle brand!

This classic 10 ounce glass tumbler is a fantastic choice for high end scented poured candles. Set up as an aromatherapy cup for the home or wedding party or as a vase for the wedding centerpiece.