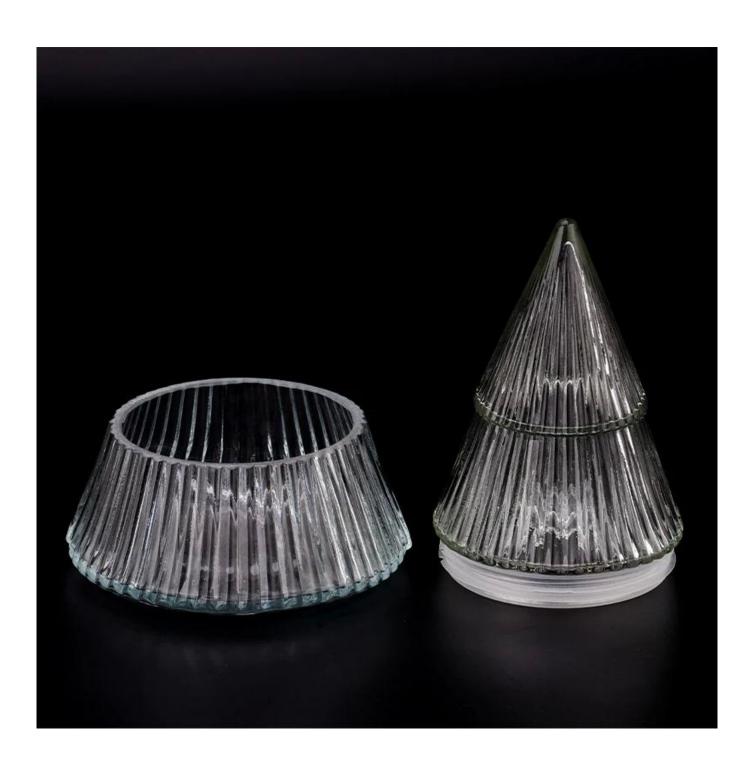

With a gorgeous, crystal clear glass composition, Beautiful craftsmanship and fine glassware go hand-in-hand, and no vessel demonstrates that more eloquently than this glass candle jar. Keep your candles in a container that they deserve, and provide a pretty presentation to your customers.

This youthful and vigorous <u>glass candle jars</u> provide various choice. No matter as candle jar, or as storage jar, It can bring warmth and happiness to your life, customize pattern jars provide you more choices that matches

with your home decoration. You can work out more patterns for you candle brand!

This classic 10 ounce glass tumbler is a fantastic choice for high end scented poured candles. Set up as an aromatherapy cup for the home or wedding party or as a vase for the wedding centerpiece.