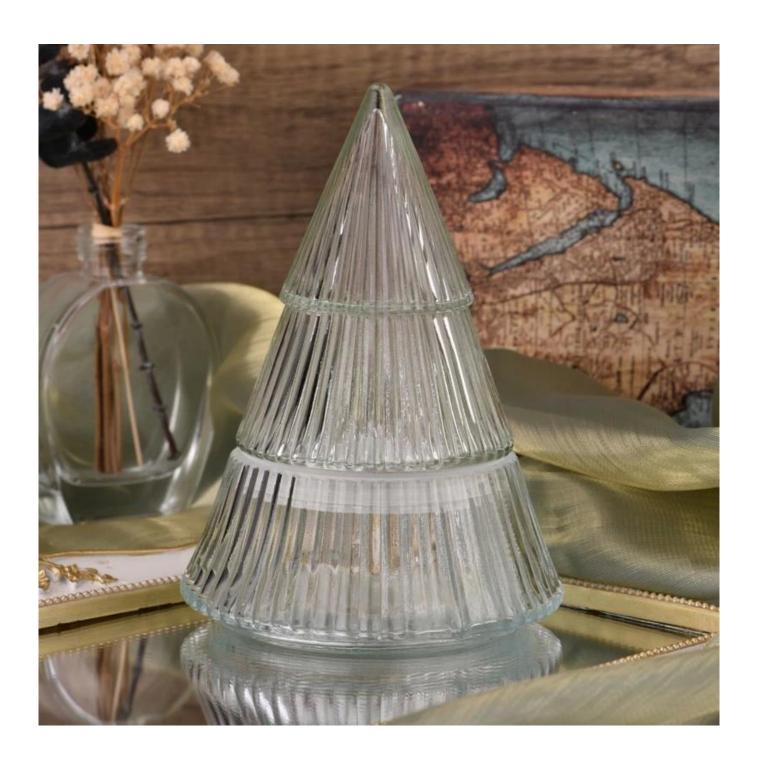

With a gorgeous, crystal clear glass composition, Beautiful craftsmanship and fine glassware go hand-in-hand, and no vessel demonstrates that more eloquently than this glass candle jar. Keep your candles in a container that they deserve, and provide a pretty presentation to your customers.

This youthful and vigorous <u>glass candle jars</u> provide various choice. No matter as candle jar, or as storage jar, It can bring warmth and happiness to your life, customize pattern jars provide you more choices that matches

with your home decoration. You can work out more patterns for you candle brand!

This classic 10 ounce glass tumbler is a fantastic choice for high end scented poured candles. Set up as an aromatherapy cup for the home or wedding party or as a vase for the wedding centerpiece.

## WIDE RANGE OF APPLICATION

Suitable for: home life/coffee shop/restaurant/wedding/party/Christmas etc