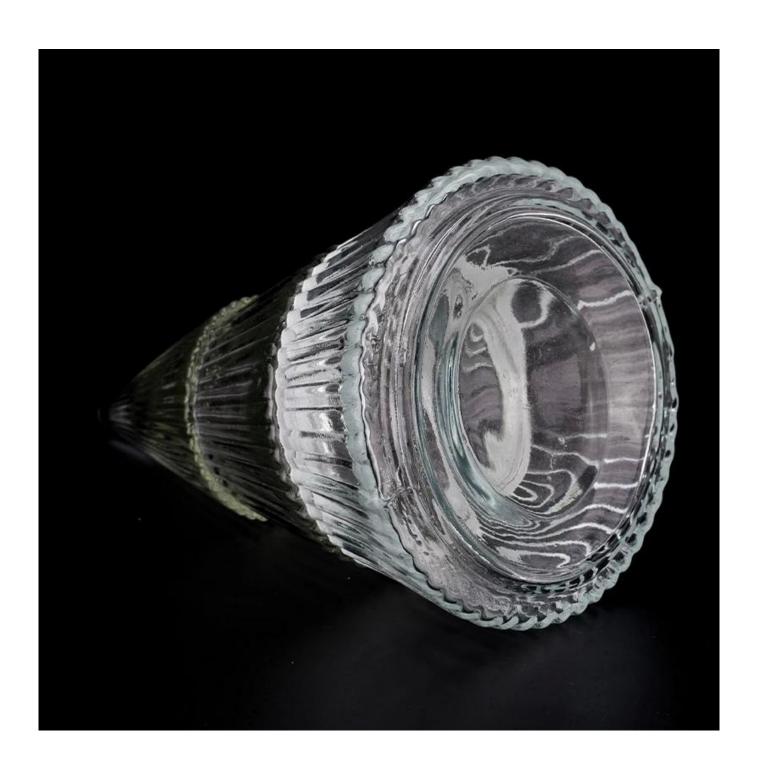

With a gorgeous, crystal clear glass composition, Beautiful craftsmanship and fine glassware go hand-in-hand, and no vessel demonstrates that more eloquently than this glass candle jar. Keep your candles in a container that they deserve, and provide a pretty presentation to your customers.

This youthful and vigorous <u>glass candle jars</u> provide various choice. No matter as candle jar, or as storage jar, It can bring warmth and happiness to your life, customize pattern jars provide you more choices that matches

with your home decoration. You can work out more patterns for you candle brand!

This classic 10 ounce glass tumbler is a fantastic choice for high end scented poured candles. Set up as an aromatherapy cup for the home or wedding party or as a vase for the wedding centerpiece.