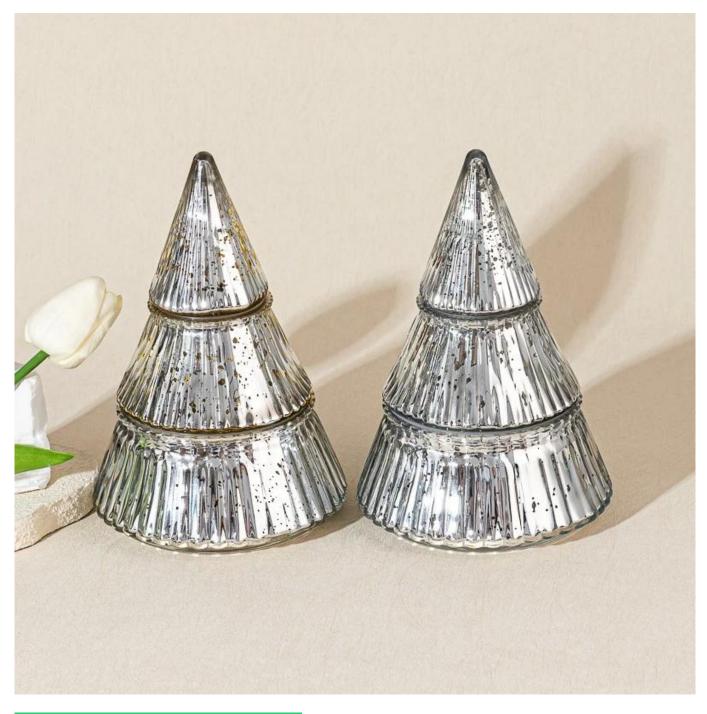

With a gorgeous, crystal clear glass composition, Beautiful craftsmanship and fine glassware go hand-in-hand, and no vessel demonstrates that more eloquently than this glass candle jar. Keep your candles in a container that they deserve, and provide a pretty presentation to your customers.

This youthful and vigorous <u>glass candle jars</u> provide various choice. No matter as candle jar, or as storage jar, It can bring warmth and happiness to your life, customize pattern jars provide you more choices that matches with your home decoration. You can work out more patterns for you candle brand!