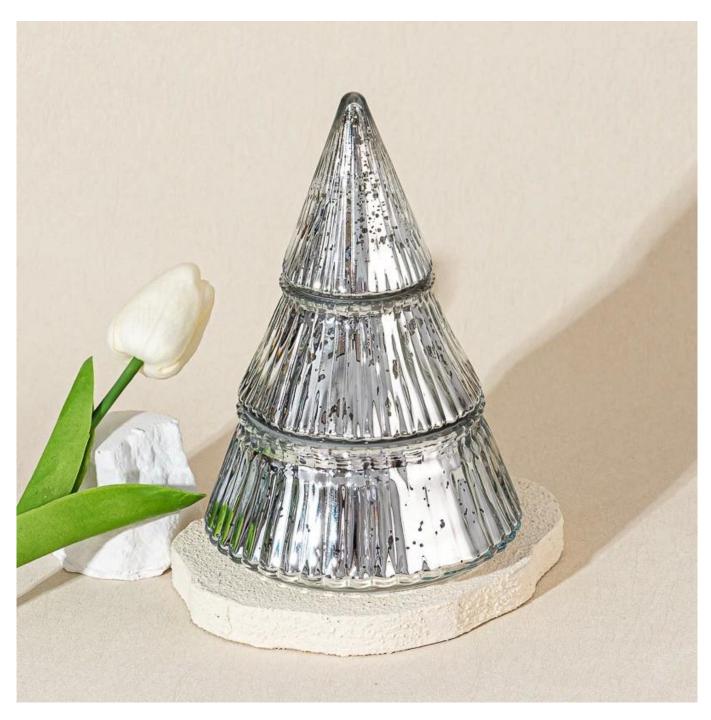

With a gorgeous, crystal clear glass composition, Beautiful craftsmanship and fine glassware go hand-in-hand, and no vessel demonstrates that more eloquently than this glass candle jar. Keep your candles in a container that they deserve, and provide a pretty presentation to your customers.

This youthful and vigorous <u>glass candle jars</u> provide various choice. No matter as candle jar, or as storage jar, It can bring warmth and happiness to your life, customize pattern jars provide you more choices that matches with your home decoration. You can work out more patterns for you candle brand!