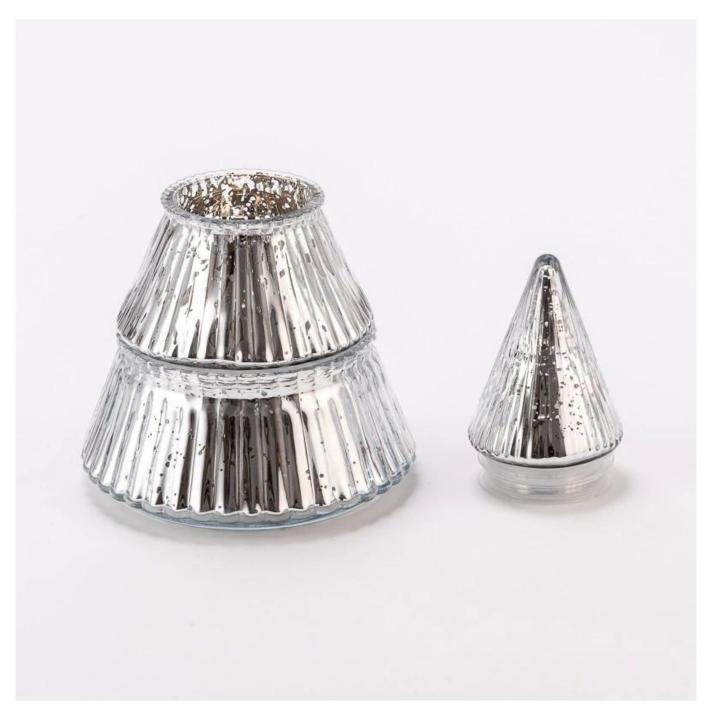

With a gorgeous, crystal clear glass composition, Beautiful craftsmanship and fine glassware go hand-in-hand, and no vessel demonstrates that more eloquently than this glass candle jar. Keep your candles in a container that they deserve, and provide a pretty presentation to your customers.

This youthful and vigorous <u>glass candle jars</u> provide various choice. No matter as candle jar, or as storage jar, It can bring warmth and happiness to your life, customize pattern jars provide you more choices that matches with your home decoration. You can work out more patterns for you candle brand!