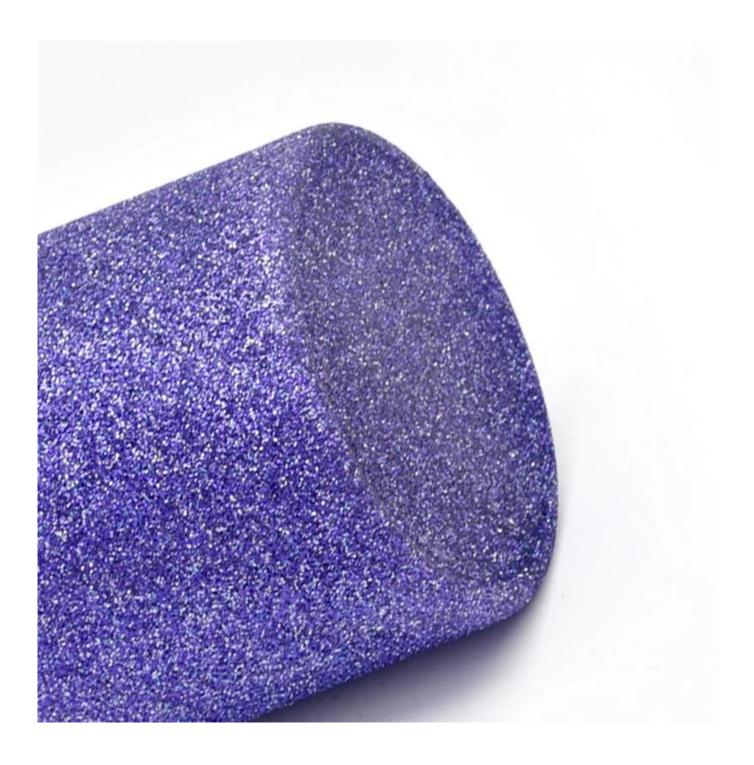

With a gorgeous, crystal clear glass composition, Beautiful craftsmanship and fine glassware go hand-in-hand, and no vessel demonstrates that more eloquently than this glass candle jar. Keep your candles in a container that they deserve, and provide a pretty presentation to your customers.

This youthful and vigorous <u>glass candle jars</u> provide various choice. No matter as candle jar, or as storage jar, It can bring warmth and happiness to your life, customize pattern jars provide you more choices that matches

with your home decoration. You can work out more patterns for you candle brand!

This classic 10 ounce glass tumbler is a fantastic choice for high end scented poured candles. Set up as an aromatherapy cup for the home or wedding party or as a vase for the wedding centerpiece.