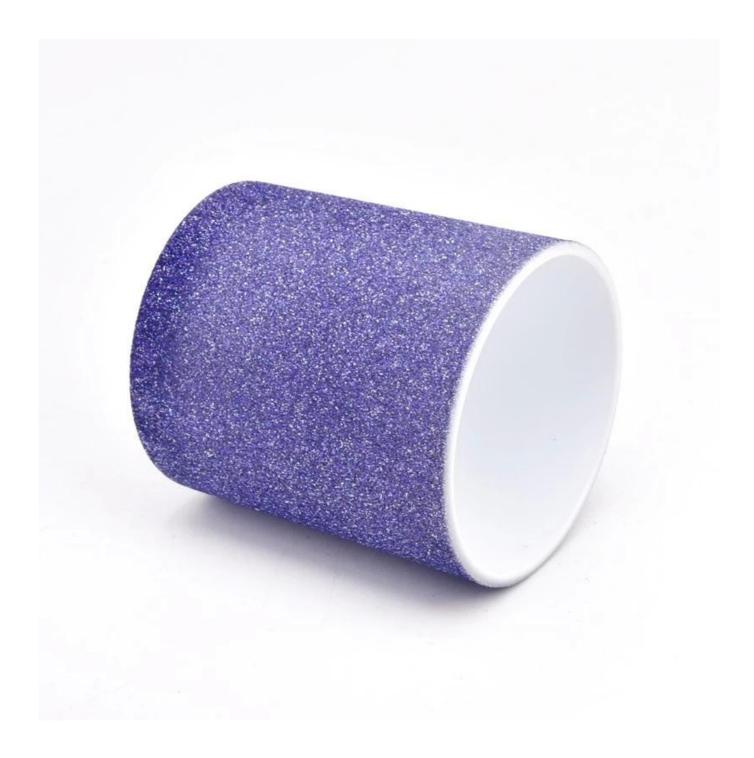

With a gorgeous, crystal clear glass composition, Beautiful craftsmanship and fine glassware go hand-in-hand, and no vessel demonstrates that more eloquently than this glass candle jar. Keep your candles in a container that they deserve, and provide a pretty presentation to your customers.

This youthful and vigorous <u>glass candle jars</u> provide various choice. No matter as candle jar, or as storage jar, It can bring warmth and happiness to your life, customize pattern jars provide you more choices that matches

with your home decoration. You can work out more patterns for you candle brand!

This classic 10 ounce glass tumbler is a fantastic choice for high end scented poured candles. Set up as an aromatherapy cup for the home or wedding party or as a vase for the wedding centerpiece.