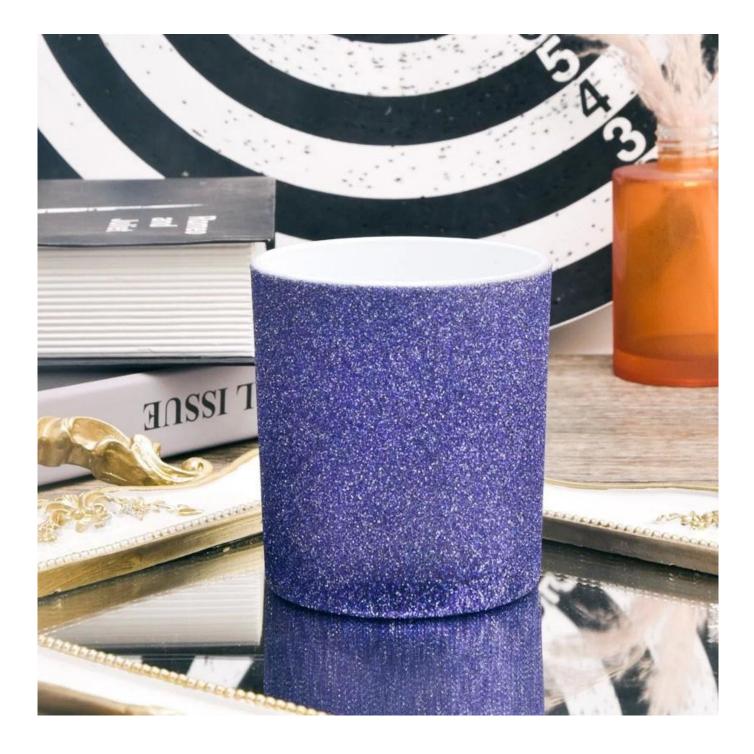

With a gorgeous, crystal clear glass composition, Beautiful craftsmanship and fine glassware go hand-in-hand, and no vessel demonstrates that more eloquently than this glass candle jar. Keep your candles in a container that they deserve, and provide a pretty presentation to your customers.

This youthful and vigorous <u>glass candle jars</u> provide various choice. No matter as candle jar, or as storage jar, It can bring warmth and happiness to your life, customize pattern jars provide you more choices that matches

with your home decoration. You can work out more patterns for you candle brand!

This classic 10 ounce glass tumbler is a fantastic choice for high end scented poured candles. Set up as an aromatherapy cup for the home or wedding party or as a vase for the wedding centerpiece.