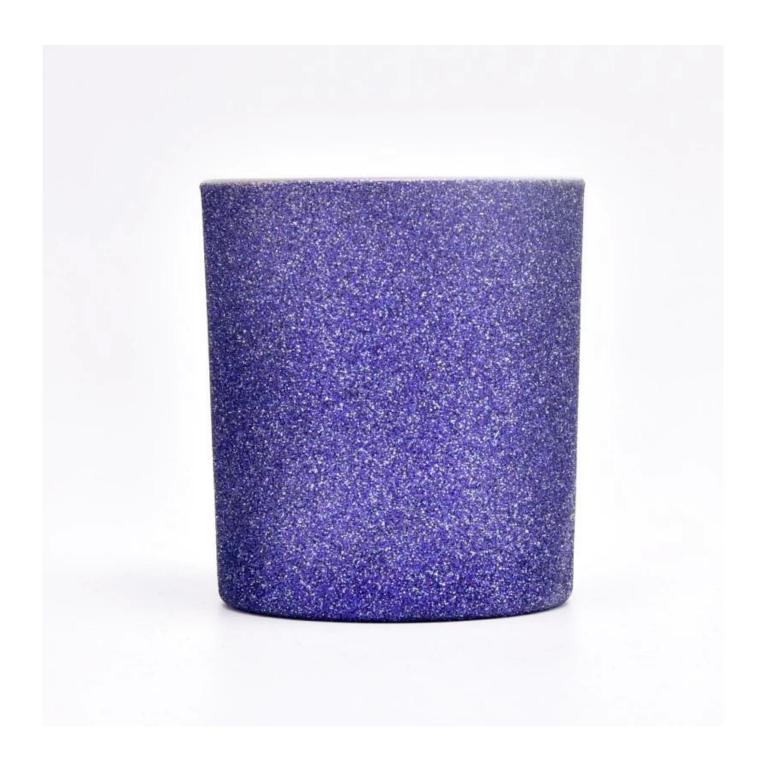

With a gorgeous, crystal clear glass composition, Beautiful craftsmanship and fine glassware go hand-in-hand, and no vessel demonstrates that more eloquently than this glass candle jar. Keep your candles in a container that they deserve, and provide a pretty presentation to your customers.

This youthful and vigorous <u>glass candle jars</u> provide various choice. No matter as candle jar, or as storage jar, It can bring warmth and happiness to your life, customize pattern jars provide you more choices that matches

with your home decoration. You can work out more patterns for you candle brand!

This classic 10 ounce glass tumbler is a fantastic choice for high end scented poured candles. Set up as an aromatherapy cup for the home or wedding party or as a vase for the wedding centerpiece.