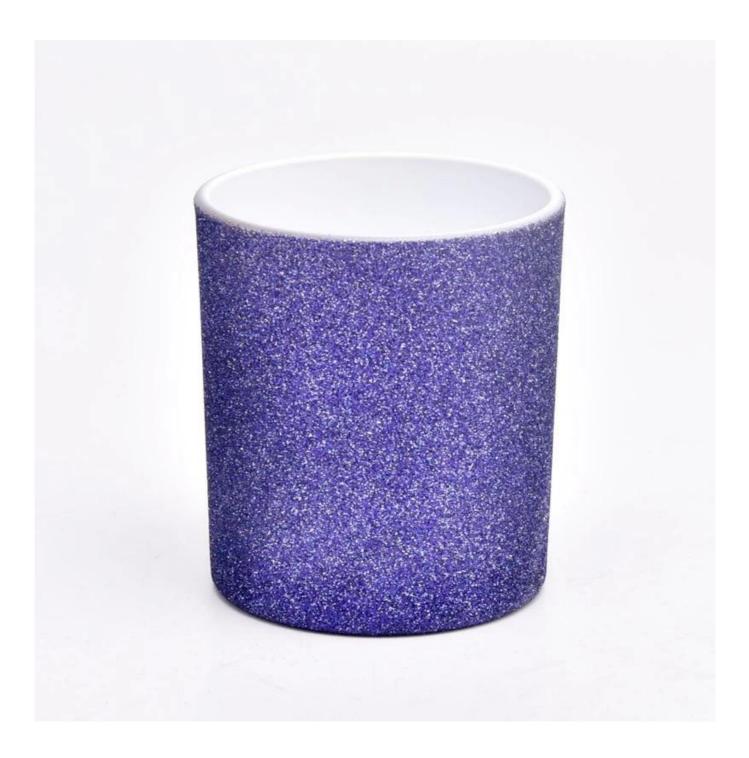

With a gorgeous, crystal clear glass composition, Beautiful craftsmanship and fine glassware go hand-in-hand, and no vessel demonstrates that more eloquently than this glass candle jar. Keep your candles in a container that they deserve, and provide a pretty presentation to your customers.

This youthful and vigorous <u>glass candle jars</u> provide various choice. No matter as candle jar, or as storage jar, It can bring warmth and happiness to your life, customize pattern jars provide you more choices that matches

with your home decoration. You can work out more patterns for you candle brand!

This classic 10 ounce glass tumbler is a fantastic choice for high end scented poured candles. Set up as an aromatherapy cup for the home or wedding party or as a vase for the wedding centerpiece.