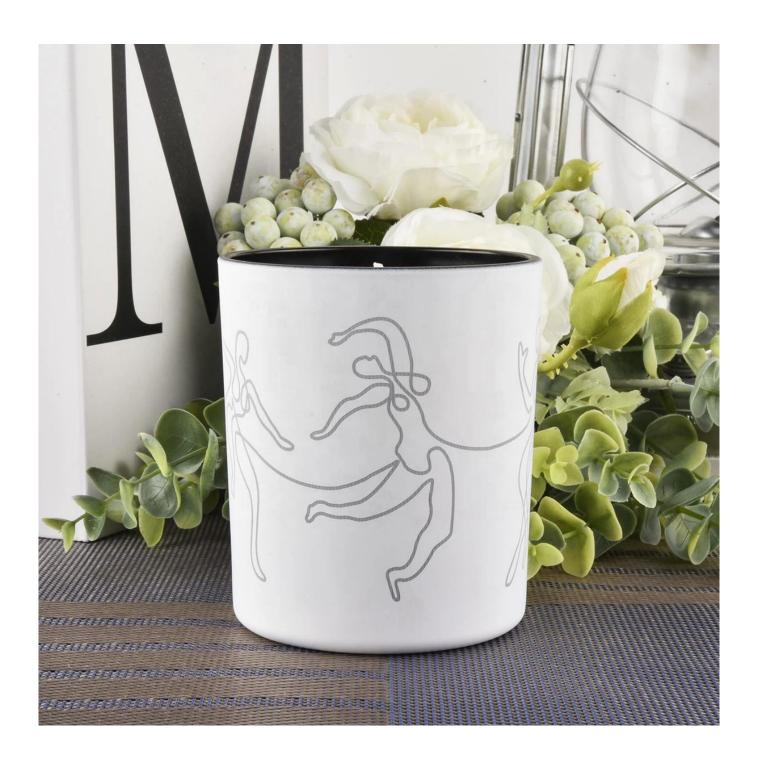

# **Christmas Matte White Laser Engraving Glass Jars For Candle**

## **Product Description**

| Item No.          | SG88100191121Y                                                                                                                |
|-------------------|-------------------------------------------------------------------------------------------------------------------------------|
| Product Dimension | Top dia:88mm Bottom dia:80mm Height:100mm Capacity:410ml(can fill around 10oz soy wax) Weight:325g  Custom design are welcome |
| Decoration        | Spray color,printing,silk-screen,frosted,electroplating,laser and etc                                                         |
| Material          | Glass                                                                                                                         |
| Sample            | Exist sampe in stock for free<br>Sent collected by courier                                                                    |
| Sample time       | Sample in stock:5-7days<br>Custom sample:15 days                                                                              |
| Packing           | Normal safety packing,48pcs/ctn                                                                                               |
| Delivery date     | 45 days after order confirmed                                                                                                 |
| Payment terms     | 30% pay by T/T ,the balance paid after showing the B/L copy                                                                   |
| Certificate       | Annealing(Candle holder)test                                                                                                  |