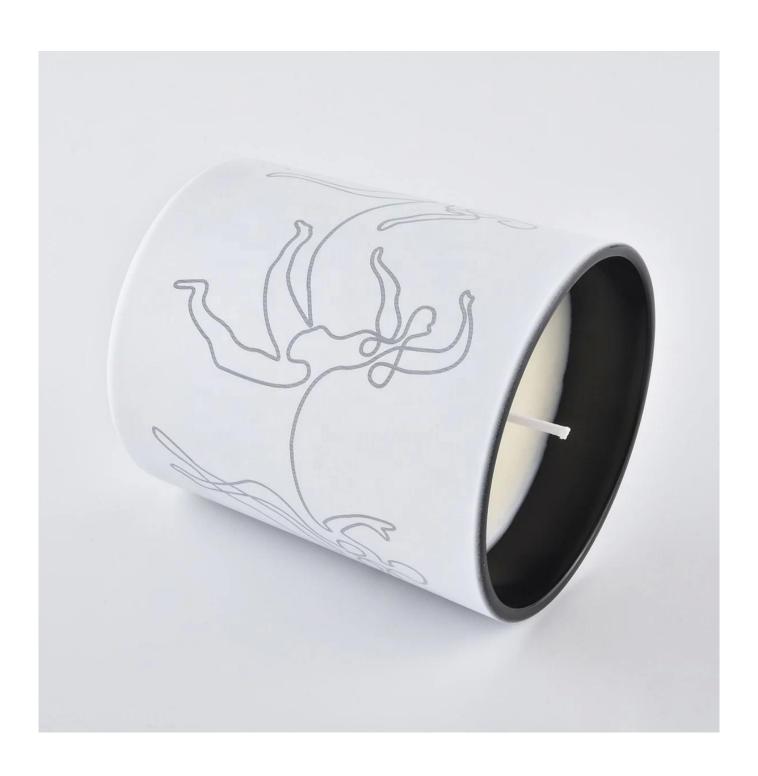

# **Christmas Matte White Laser Engraving Glass Jars For Candle**

## **Product Description**

| Item No.          | SG88100191121Y                                                                                                                |
|-------------------|-------------------------------------------------------------------------------------------------------------------------------|
| Product Dimension | Top dia:88mm Bottom dia:80mm Height:100mm Capacity:410ml(can fill around 10oz soy wax) Weight:325g  Custom design are welcome |
| Decoration        | Spray color,printing,silk-screen,frosted,electroplating,laser and etc                                                         |
| Material          | Glass                                                                                                                         |
| Sample            | Exist sampe in stock for free<br>Sent collected by courier                                                                    |
| Sample time       | Sample in stock:5-7days<br>Custom sample:15 days                                                                              |
| Packing           | Normal safety packing,48pcs/ctn                                                                                               |
| Delivery date     | 45 days after order confirmed                                                                                                 |
| Payment terms     | 30% pay by T/T ,the balance paid after showing the B/L copy                                                                   |
| Certificate       | Annealing(Candle holder)test                                                                                                  |