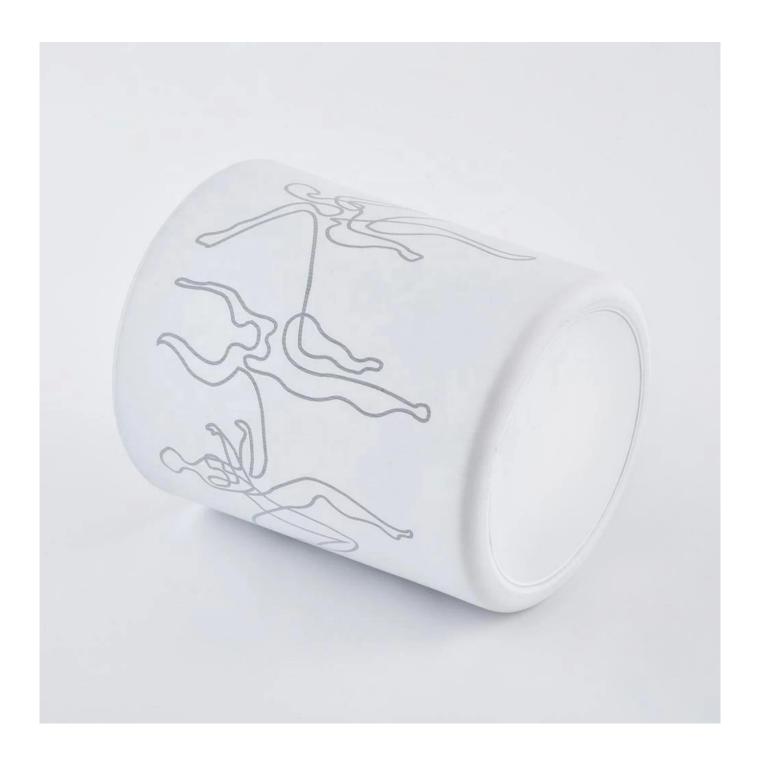

# **Christmas Matte White Laser Engraving Glass Jars For Candle**

## **Product Description**

| Item No.          | SG88100191121Y                                                                                                                |
|-------------------|-------------------------------------------------------------------------------------------------------------------------------|
| Product Dimension | Top dia:88mm Bottom dia:80mm Height:100mm Capacity:410ml(can fill around 10oz soy wax) Weight:325g  Custom design are welcome |
| Decoration        | Spray color,printing,silk-screen,frosted,electroplating,laser and etc                                                         |
| Material          | Glass                                                                                                                         |
| Sample            | Exist sampe in stock for free<br>Sent collected by courier                                                                    |
| Sample time       | Sample in stock:5-7days<br>Custom sample:15 days                                                                              |
| Packing           | Normal safety packing,48pcs/ctn                                                                                               |
| Delivery date     | 45 days after order confirmed                                                                                                 |
| Payment terms     | 30% pay by T/T ,the balance paid after showing the B/L copy                                                                   |
| Certificate       | Annealing(Candle holder)test                                                                                                  |