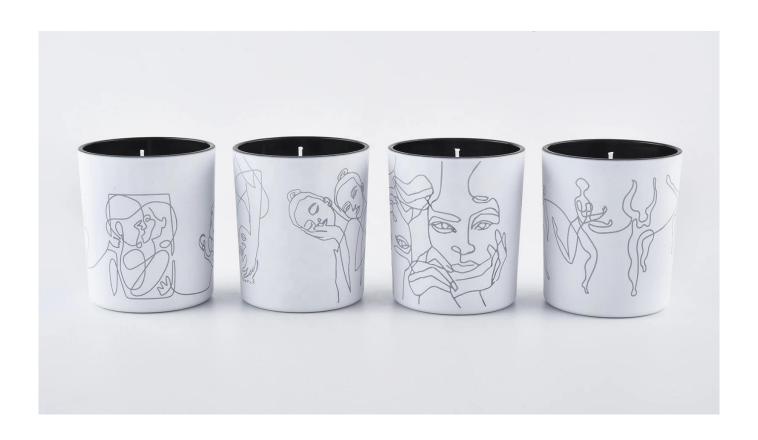

# **Christmas Matte White Laser Engraving Glass Jars For Candle**

## **Product Description**

| Item No.          | SG88100191121Y                                                                                                                |
|-------------------|-------------------------------------------------------------------------------------------------------------------------------|
| Product Dimension | Top dia:88mm Bottom dia:80mm Height:100mm Capacity:410ml(can fill around 10oz soy wax) Weight:325g  Custom design are welcome |
| Decoration        | Spray color,printing,silk-screen,frosted,electroplating,laser and etc                                                         |
| Material          | Glass                                                                                                                         |
| Sample            | Exist sampe in stock for free<br>Sent collected by courier                                                                    |
| Sample time       | Sample in stock:5-7days<br>Custom sample:15 days                                                                              |
| Packing           | Normal safety packing,48pcs/ctn                                                                                               |
| Delivery date     | 45 days after order confirmed                                                                                                 |
| Payment terms     | 30% pay by T/T ,the balance paid after showing the B/L copy                                                                   |
| Certificate       | Annealing(Candle holder)test                                                                                                  |