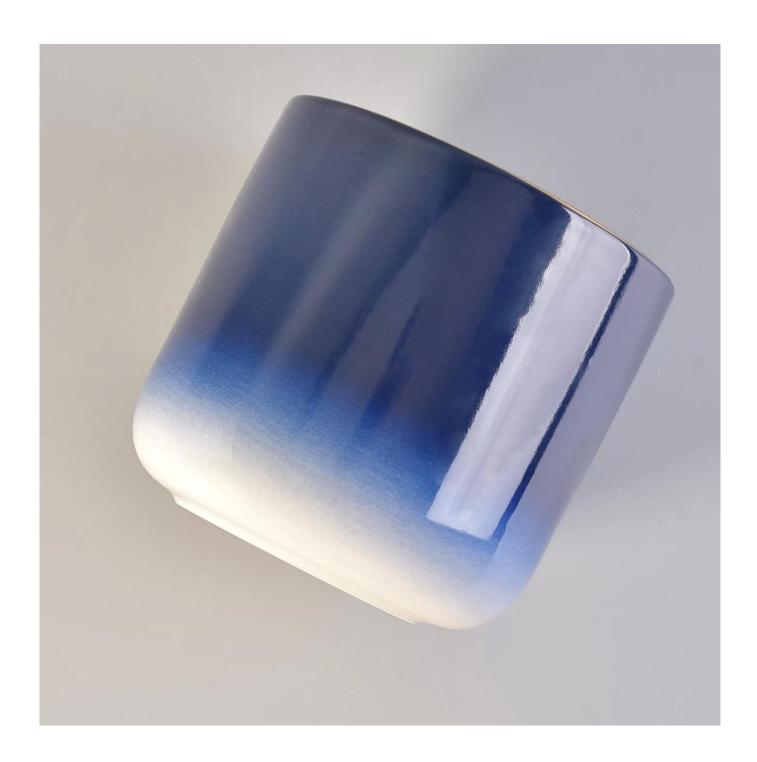

# Christmas Gradient Blue Candle Ceramic Vessels With Gold Plating

# **Product Description**

| Item No. | SGSN170909002 |
|----------|---------------|

| Product Dimension | Top Dia:106mm Bottom Dia:104mm Height:100mm Weight:449g Capacity:561ml Custom design are welcome,2oz,4oz,6oz,8oz,10oz,12oz and etc are availible |
|-------------------|--------------------------------------------------------------------------------------------------------------------------------------------------|
| Decoration        | Spray color,printing,silk-screen,frosted,electroplating,laser and etc                                                                            |
| Material          | Christmas Gradient Blue Candle Ceramic Vessels With Gold Plating                                                                                 |
| Sample            | Exist sampe in stock for free<br>Sent collected by courier                                                                                       |
| Sample time       | Sample in stock:5-7days<br>Custom sample:15 days                                                                                                 |
| Packing           | Normal safety packing,48pcs/ctn                                                                                                                  |
| Delivery date     | 45 days after order confirmed                                                                                                                    |
| Payment terms     | 30% pay by T/T ,the balance paid after showing the B/L copy                                                                                      |
| Certificate       | Annealing(Candle holder)test                                                                                                                     |