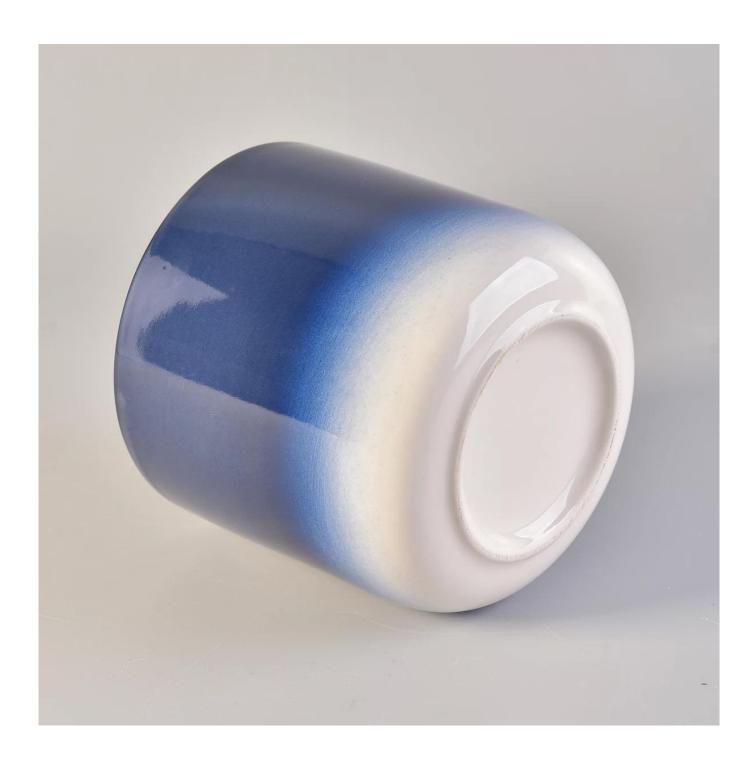

# Christmas Gradient Blue Candle Ceramic Vessels With Gold Plating

# **Product Description**

| Item No. | SGSN170909002 |
|----------|---------------|

| Product Dimension | Top Dia:106mm Bottom Dia:104mm Height:100mm Weight:449g Capacity:561ml Custom design are welcome,2oz,4oz,6oz,8oz,10oz,12oz and etc are availible |
|-------------------|--------------------------------------------------------------------------------------------------------------------------------------------------|
| Decoration        | Spray color,printing,silk-screen,frosted,electroplating,laser and etc                                                                            |
| Material          | Christmas Gradient Blue Candle Ceramic Vessels With Gold Plating                                                                                 |
| Sample            | Exist sampe in stock for free<br>Sent collected by courier                                                                                       |
| Sample time       | Sample in stock:5-7days<br>Custom sample:15 days                                                                                                 |
| Packing           | Normal safety packing,48pcs/ctn                                                                                                                  |
| Delivery date     | 45 days after order confirmed                                                                                                                    |
| Payment terms     | 30% pay by T/T ,the balance paid after showing the B/L copy                                                                                      |
| Certificate       | Annealing(Candle holder)test                                                                                                                     |