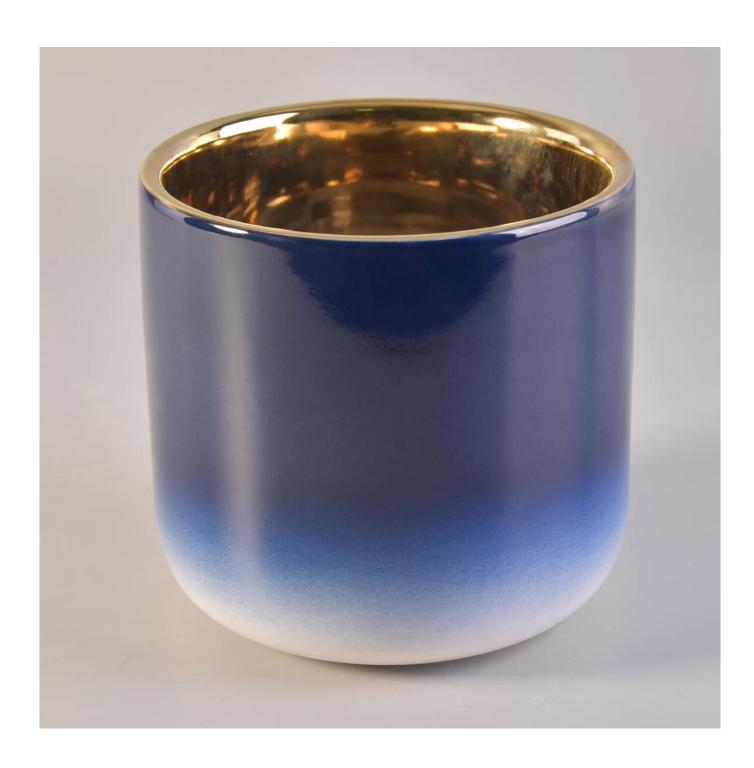

# Christmas Gradient Blue Candle Ceramic Vessels With Gold Plating

# **Product Description**

| Item No. | SGSN170909002 |
|----------|---------------|

| Product Dimension | Top Dia:106mm Bottom Dia:104mm Height:100mm Weight:449g Capacity:561ml Custom design are welcome,2oz,4oz,6oz,8oz,10oz,12oz and etc are availible |
|-------------------|--------------------------------------------------------------------------------------------------------------------------------------------------|
| Decoration        | Spray color,printing,silk-screen,frosted,electroplating,laser and etc                                                                            |
| Material          | Christmas Gradient Blue Candle Ceramic Vessels With Gold Plating                                                                                 |
| Sample            | Exist sampe in stock for free<br>Sent collected by courier                                                                                       |
| Sample time       | Sample in stock:5-7days<br>Custom sample:15 days                                                                                                 |
| Packing           | Normal safety packing,48pcs/ctn                                                                                                                  |
| Delivery date     | 45 days after order confirmed                                                                                                                    |
| Payment terms     | 30% pay by T/T ,the balance paid after showing the B/L copy                                                                                      |
| Certificate       | Annealing(Candle holder)test                                                                                                                     |