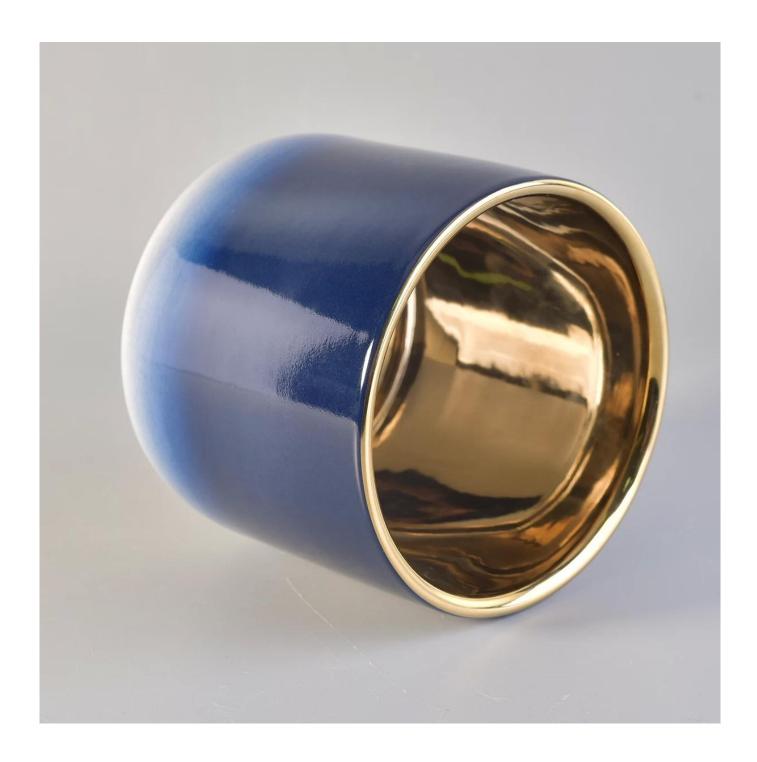

# Christmas Gradient Blue Candle Ceramic Vessels With Gold Plating

# **Product Description**

| Item No. | SGSN170909002 |
|----------|---------------|

| Product Dimension | Top Dia:106mm Bottom Dia:104mm Height:100mm Weight:449g Capacity:561ml Custom design are welcome,2oz,4oz,6oz,8oz,10oz,12oz and etc are availible |
|-------------------|--------------------------------------------------------------------------------------------------------------------------------------------------|
| Decoration        | Spray color,printing,silk-screen,frosted,electroplating,laser and etc                                                                            |
| Material          | Christmas Gradient Blue Candle Ceramic Vessels With Gold Plating                                                                                 |
| Sample            | Exist sampe in stock for free<br>Sent collected by courier                                                                                       |
| Sample time       | Sample in stock:5-7days<br>Custom sample:15 days                                                                                                 |
| Packing           | Normal safety packing,48pcs/ctn                                                                                                                  |
| Delivery date     | 45 days after order confirmed                                                                                                                    |
| Payment terms     | 30% pay by T/T ,the balance paid after showing the B/L copy                                                                                      |
| Certificate       | Annealing(Candle holder)test                                                                                                                     |