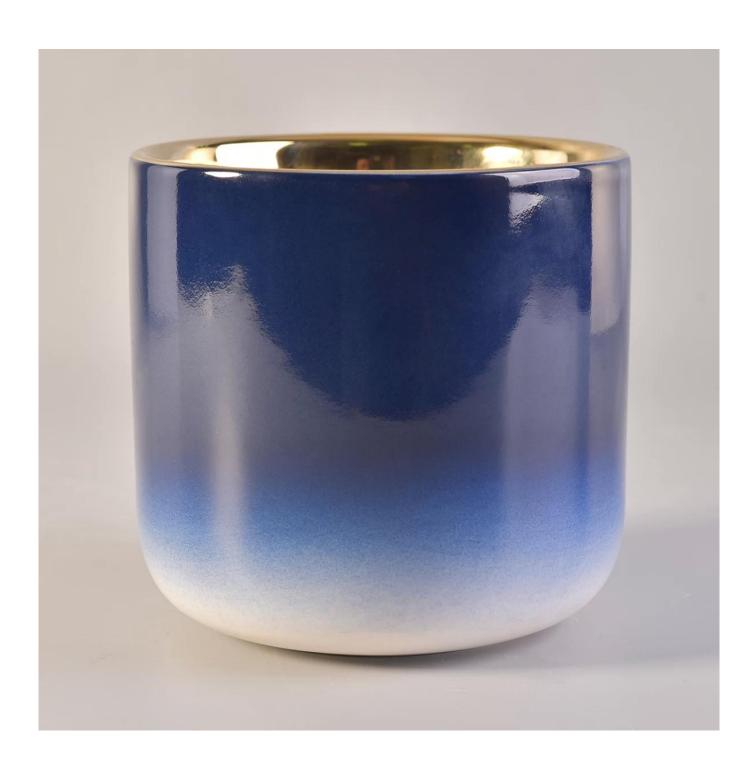

# Christmas Gradient Blue Candle Ceramic Vessels With Gold Plating

# **Product Description**

| Item No. | SGSN170909002 |
|----------|---------------|

| Product Dimension | Top Dia:106mm Bottom Dia:104mm Height:100mm Weight:449g Capacity:561ml Custom design are welcome,2oz,4oz,6oz,8oz,10oz,12oz and etc are availible |
|-------------------|--------------------------------------------------------------------------------------------------------------------------------------------------|
| Decoration        | Spray color,printing,silk-screen,frosted,electroplating,laser and etc                                                                            |
| Material          | Christmas Gradient Blue Candle Ceramic Vessels With Gold Plating                                                                                 |
| Sample            | Exist sampe in stock for free<br>Sent collected by courier                                                                                       |
| Sample time       | Sample in stock:5-7days<br>Custom sample:15 days                                                                                                 |
| Packing           | Normal safety packing,48pcs/ctn                                                                                                                  |
| Delivery date     | 45 days after order confirmed                                                                                                                    |
| Payment terms     | 30% pay by T/T ,the balance paid after showing the B/L copy                                                                                      |
| Certificate       | Annealing(Candle holder)test                                                                                                                     |