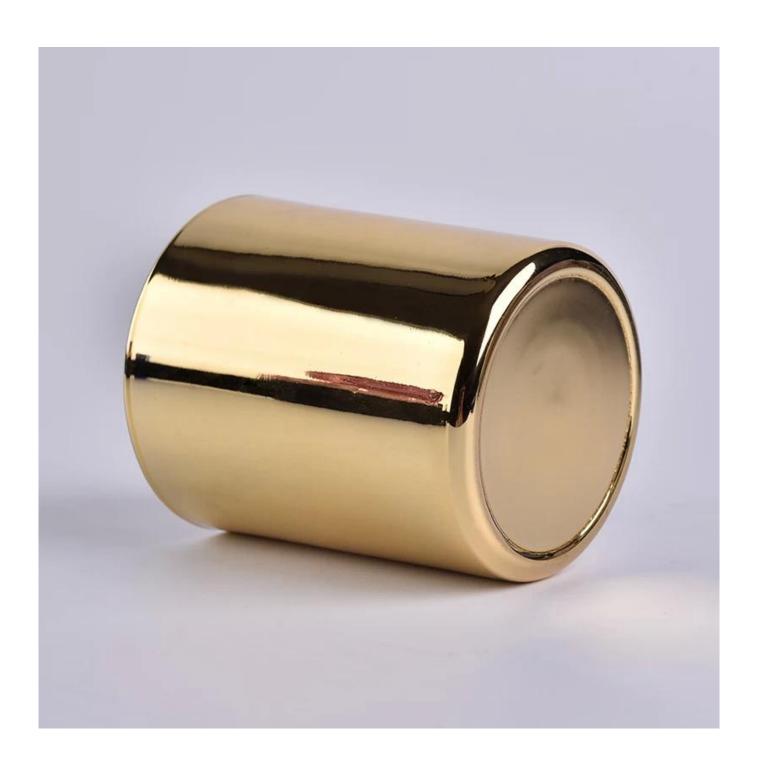

# **Christmas Glass Gold Candle Jars**

# **Product Description**

| Item No.          | SGJBS18032712                                                                                                                                        |
|-------------------|------------------------------------------------------------------------------------------------------------------------------------------------------|
| Product Dimension | Top dia: 88mm Bottom dia: 80mm Height: 100mm Weight: 342g Capacity: 400ml  Custom design are welcome,2oz,4oz,6oz,8oz,10oz,12oz and etc are availible |
| Decoration        | Spray color,printing,silk-screen,frosted,electroplating,laser and etc                                                                                |
| Material          | Christmas Glass Gold Candle Jars                                                                                                                     |