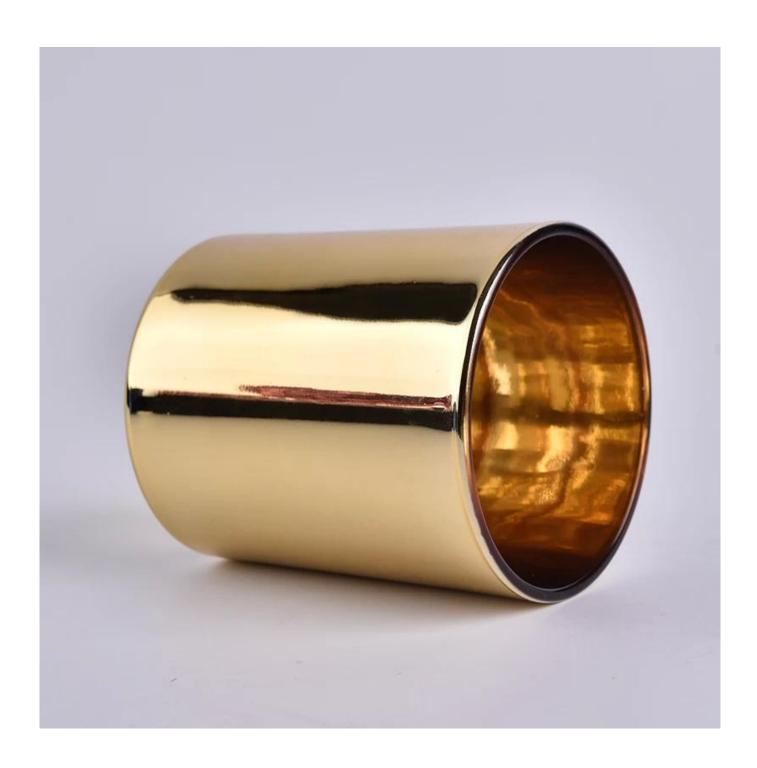

# **Christmas Glass Gold Candle Jars**

# **Product Description**

| Item No.          | SGJBS18032712                                                                                                                                        |
|-------------------|------------------------------------------------------------------------------------------------------------------------------------------------------|
| Product Dimension | Top dia: 88mm Bottom dia: 80mm Height: 100mm Weight: 342g Capacity: 400ml  Custom design are welcome,2oz,4oz,6oz,8oz,10oz,12oz and etc are availible |
| Decoration        | Spray color,printing,silk-screen,frosted,electroplating,laser and etc                                                                                |
| Material          | Christmas Glass Gold Candle Jars                                                                                                                     |