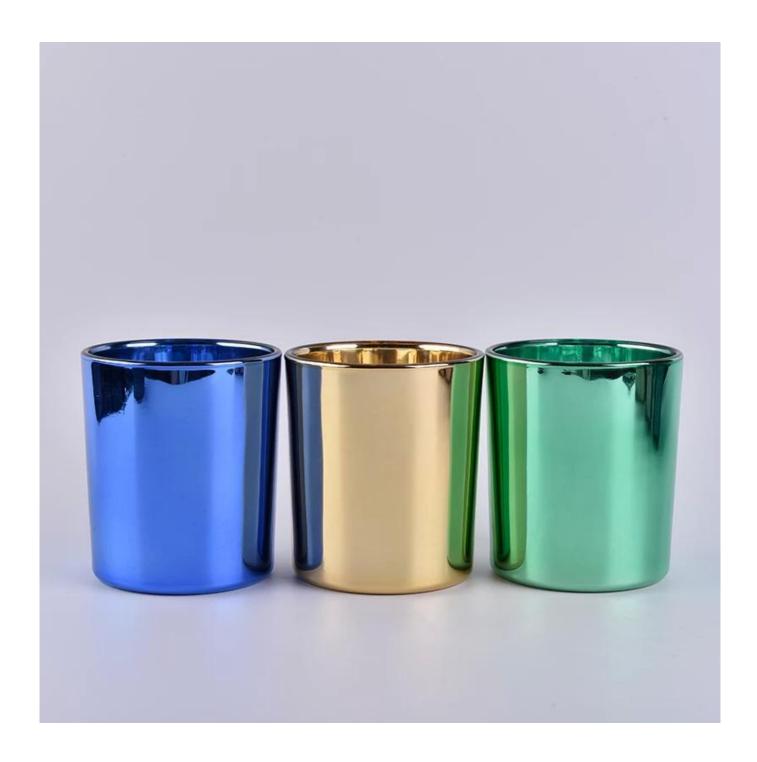

# **Christmas Glass Gold Candle Jars**

# **Product Description**

| Item No.          | SGJBS18032712                                                                                                                                        |
|-------------------|------------------------------------------------------------------------------------------------------------------------------------------------------|
| Product Dimension | Top dia: 88mm Bottom dia: 80mm Height: 100mm Weight: 342g Capacity: 400ml  Custom design are welcome,2oz,4oz,6oz,8oz,10oz,12oz and etc are availible |
| Decoration        | Spray color,printing,silk-screen,frosted,electroplating,laser and etc                                                                                |
| Material          | Christmas Glass Gold Candle Jars                                                                                                                     |