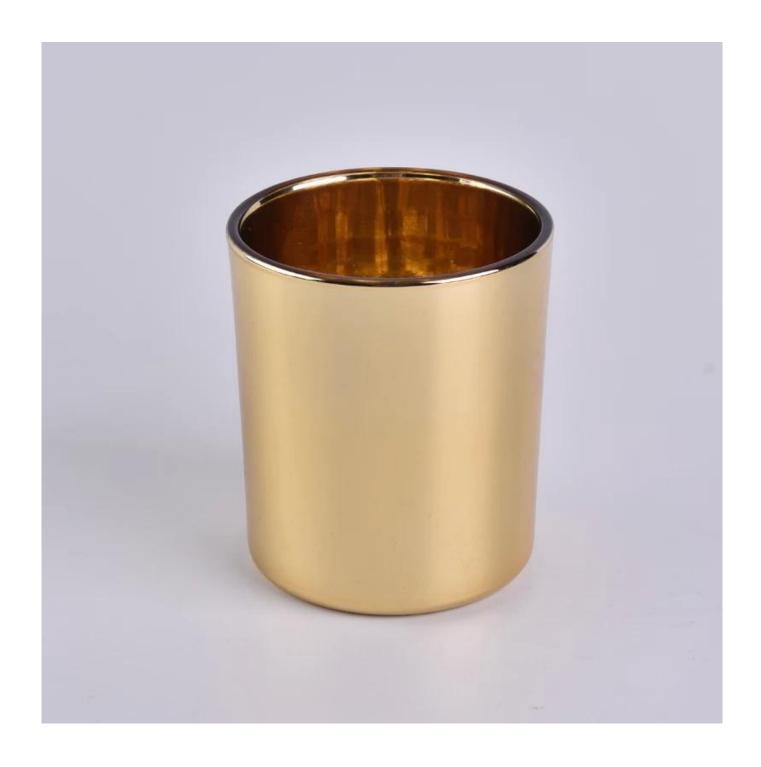

# **Christmas Glass Gold Candle Jars**

# **Product Description**

| Item No.          | SGJBS18032712                                                                                                                                        |
|-------------------|------------------------------------------------------------------------------------------------------------------------------------------------------|
| Product Dimension | Top dia: 88mm Bottom dia: 80mm Height: 100mm Weight: 342g Capacity: 400ml  Custom design are welcome,2oz,4oz,6oz,8oz,10oz,12oz and etc are availible |
| Decoration        | Spray color,printing,silk-screen,frosted,electroplating,laser and etc                                                                                |
| Material          | Christmas Glass Gold Candle Jars                                                                                                                     |