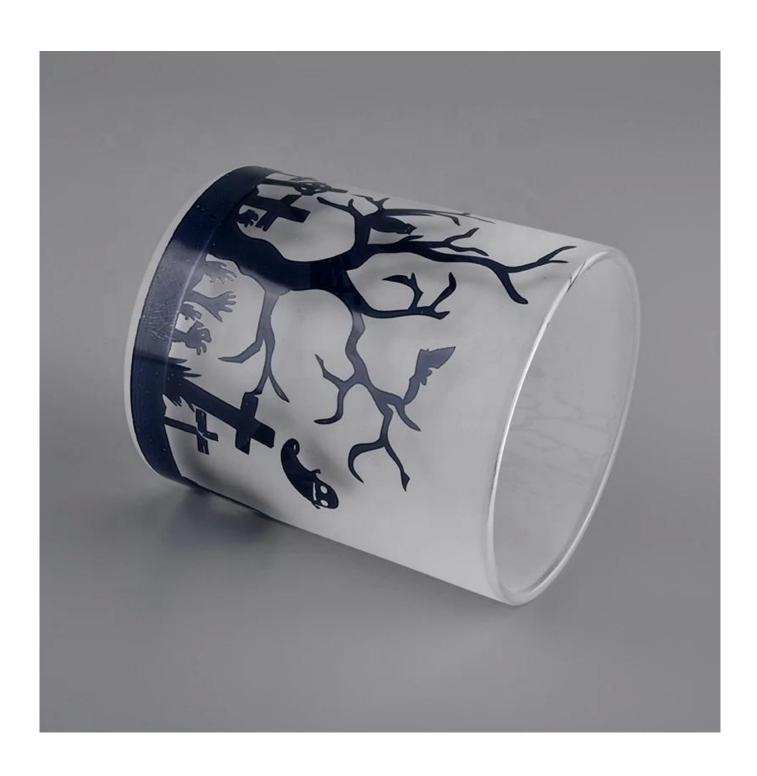

## **Christmas Frosted Candle Holder Glass With Black Pattern**

## No second Co.in China

Our QC is more QC than our customer's QC

| Item No.          | SGJD20051305                                                                                                                                              |
|-------------------|-----------------------------------------------------------------------------------------------------------------------------------------------------------|
| Product Dimension | Top dia: 80mm Bottom dia: 75mm Height: 90mm Weight: 285g Capacity: 285ml  Custom design are welcome, 20z, 40z, 60z, 80z, 10oz, 12oz and etc are availible |
| Decoration        | Spray color,printing,silk-screen,frosted,electroplating,laser and etc                                                                                     |
| Material          | Christmas Frosted Candle Holder Glass With Black Pattern                                                                                                  |
| Sample            | Exist sampe in stock for free<br>Sent collected by courier                                                                                                |
| Sample time       | Sample in stock:5-7days<br>Custom sample:15 days                                                                                                          |
| Packing           | Normal safety packing,48pcs/ctn                                                                                                                           |
| Delivery date     | 45 days after order confirmed                                                                                                                             |
| Payment terms     | 30% pay by T/T ,the balance paid after showing the B/L copy                                                                                               |
| Certificate       | Annealing(Candle holder)test                                                                                                                              |