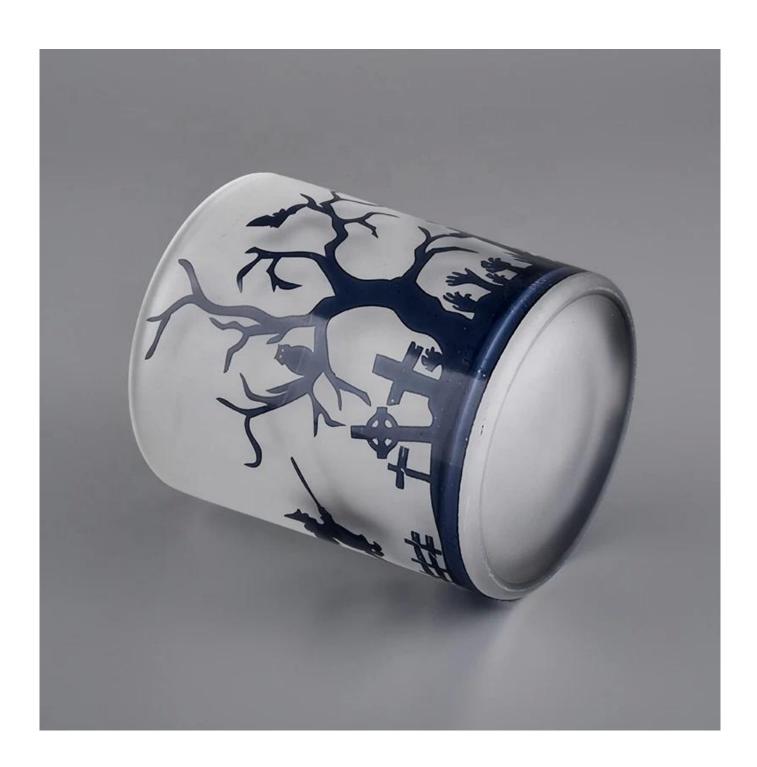

## **Christmas Frosted Candle Holder Glass With Black Pattern**

## No second Co.in China

Our QC is more QC than our customer's QC

| Item No.          | SGJD20051305                                                                                                                                              |
|-------------------|-----------------------------------------------------------------------------------------------------------------------------------------------------------|
| Product Dimension | Top dia: 80mm Bottom dia: 75mm Height: 90mm Weight: 285g Capacity: 285ml  Custom design are welcome, 20z, 40z, 60z, 80z, 10oz, 12oz and etc are availible |
| Decoration        | Spray color,printing,silk-screen,frosted,electroplating,laser and etc                                                                                     |
| Material          | Christmas Frosted Candle Holder Glass With Black Pattern                                                                                                  |
| Sample            | Exist sampe in stock for free<br>Sent collected by courier                                                                                                |
| Sample time       | Sample in stock:5-7days<br>Custom sample:15 days                                                                                                          |
| Packing           | Normal safety packing,48pcs/ctn                                                                                                                           |
| Delivery date     | 45 days after order confirmed                                                                                                                             |
| Payment terms     | 30% pay by T/T ,the balance paid after showing the B/L copy                                                                                               |
| Certificate       | Annealing(Candle holder)test                                                                                                                              |