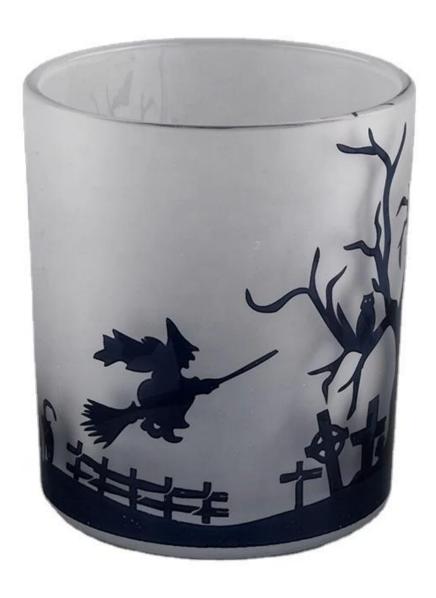

## **Christmas Frosted Candle Holder Glass With Black Pattern**

## No second Co.in China

Our QC is more QC than our customer's QC

| Item No.          | SGJD20051305                                                                                                                                              |
|-------------------|-----------------------------------------------------------------------------------------------------------------------------------------------------------|
| Product Dimension | Top dia: 80mm Bottom dia: 75mm Height: 90mm Weight: 285g Capacity: 285ml  Custom design are welcome, 20z, 40z, 60z, 80z, 10oz, 12oz and etc are availible |
| Decoration        | Spray color,printing,silk-screen,frosted,electroplating,laser and etc                                                                                     |
| Material          | Christmas Frosted Candle Holder Glass With Black Pattern                                                                                                  |
| Sample            | Exist sampe in stock for free<br>Sent collected by courier                                                                                                |
| Sample time       | Sample in stock:5-7days<br>Custom sample:15 days                                                                                                          |
| Packing           | Normal safety packing,48pcs/ctn                                                                                                                           |
| Delivery date     | 45 days after order confirmed                                                                                                                             |
| Payment terms     | 30% pay by T/T ,the balance paid after showing the B/L copy                                                                                               |
| Certificate       | Annealing(Candle holder)test                                                                                                                              |