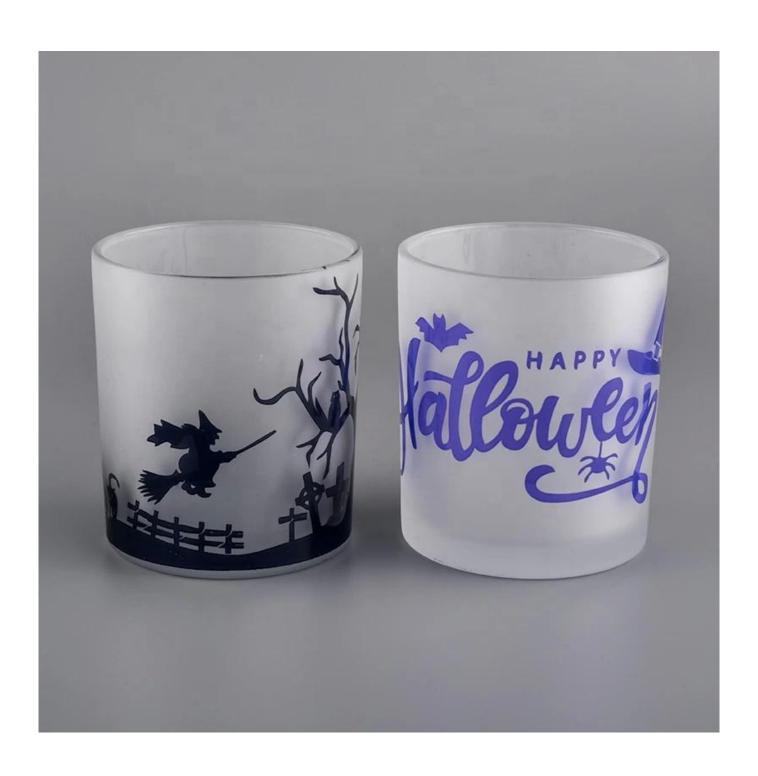

## **Christmas Frosted Candle Holder Glass With Black Pattern**

## No second Co.in China

Our QC is more QC than our customer's QC

| Item No.          | SGJD20051305                                                                                                                                              |
|-------------------|-----------------------------------------------------------------------------------------------------------------------------------------------------------|
| Product Dimension | Top dia: 80mm Bottom dia: 75mm Height: 90mm Weight: 285g Capacity: 285ml  Custom design are welcome, 20z, 40z, 60z, 80z, 10oz, 12oz and etc are availible |
| Decoration        | Spray color,printing,silk-screen,frosted,electroplating,laser and etc                                                                                     |
| Material          | Christmas Frosted Candle Holder Glass With Black Pattern                                                                                                  |
| Sample            | Exist sampe in stock for free<br>Sent collected by courier                                                                                                |
| Sample time       | Sample in stock:5-7days<br>Custom sample:15 days                                                                                                          |
| Packing           | Normal safety packing,48pcs/ctn                                                                                                                           |
| Delivery date     | 45 days after order confirmed                                                                                                                             |
| Payment terms     | 30% pay by T/T ,the balance paid after showing the B/L copy                                                                                               |
| Certificate       | Annealing(Candle holder)test                                                                                                                              |