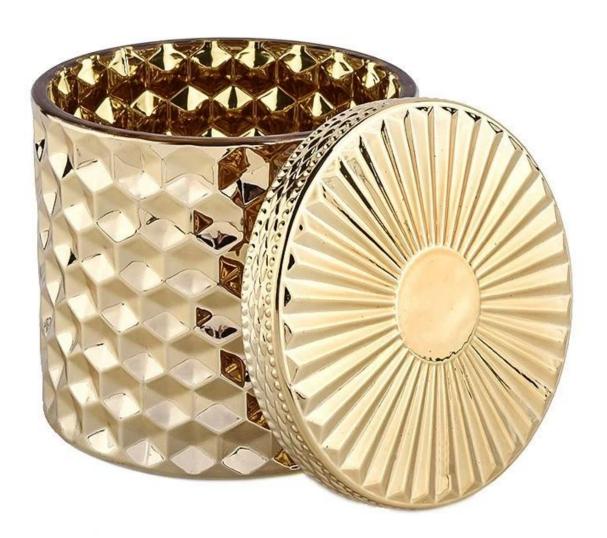

# Christmas Decorative Rose Gold Glass Candle Jar With Lids Wholesale

Product quality is the major focus in **Sunny Glassware**.

| product name   | Christmas Decorative Rose Gold Glass Candle Jar With Lids Wholesale                                                                |
|----------------|------------------------------------------------------------------------------------------------------------------------------------|
| Sample time    | 1. 5 days if there is glass shape and size 2. 15 days, if you need new shapes and sizes glass                                      |
| Measure        | Item No.:SGHL21112604 Jar: Top dia.: 99mm Bottom dia.: 99mm Height: 90mm Capacity: 440ml Weight: 525g Lid: Dia: 101mm Height: 17mm |
| Packing        | Normal packing,Individual gift box, PVC box, window box, color box, white box, etc                                                 |
| Delivery time  | Within 35 days after the sample and order confirmed                                                                                |
| Payment term   | 30% deposit by T/T in advance and the balance against the copy of B/L                                                              |
| Shipment       | By sea,by air,by Express and your shipping agent is acceptable                                                                     |
| Usage Occasion | Home decor,Wedding Decoration,Wedding Favors,Decoration enhancement,                                                               |

This <u>glass candle jar</u> can be used not only for weddings/various holidays/farmhouse parties/Christmas/Valentine's Day/Halloween/Thanksgiving Day, they can also be a great home decor. The soft light can add a warm & romantic atmosphere and can be used multiple times in various situations.