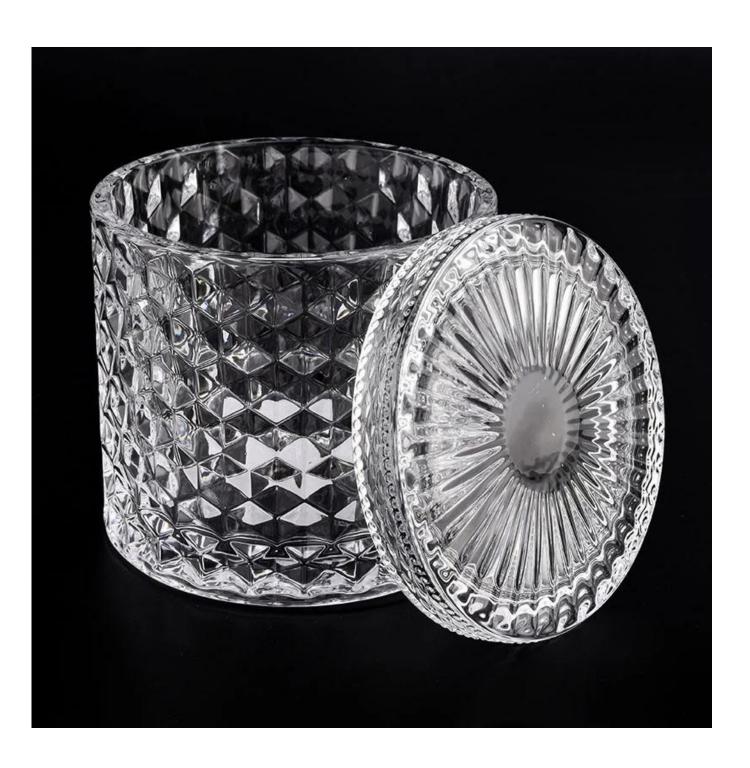

# Christmas Decorative Rose Gold Glass Candle Jar With Lids Wholesale

Product quality is the major focus in **Sunny Glassware**.

| product name   | Christmas Decorative Rose Gold Glass Candle Jar With Lids Wholesale                                                                |
|----------------|------------------------------------------------------------------------------------------------------------------------------------|
| Sample time    | 1. 5 days if there is glass shape and size 2. 15 days, if you need new shapes and sizes glass                                      |
| Measure        | Item No.:SGHL21112604 Jar: Top dia.: 99mm Bottom dia.: 99mm Height: 90mm Capacity: 440ml Weight: 525g Lid: Dia: 101mm Height: 17mm |
| Packing        | Normal packing,Individual gift box, PVC box, window box, color box, white box, etc                                                 |
| Delivery time  | Within 35 days after the sample and order confirmed                                                                                |
| Payment term   | 30% deposit by T/T in advance and the balance against the copy of B/L                                                              |
| Shipment       | By sea,by air,by Express and your shipping agent is acceptable                                                                     |
| Usage Occasion | Home decor,Wedding Decoration,Wedding Favors,Decoration enhancement,                                                               |

This <u>glass candle jar</u> can be used not only for weddings/various holidays/farmhouse parties/Christmas/Valentine's Day/Halloween/Thanksgiving Day, they can also be a great home decor. The soft light can add a warm & romantic atmosphere and can be used multiple times in various situations.