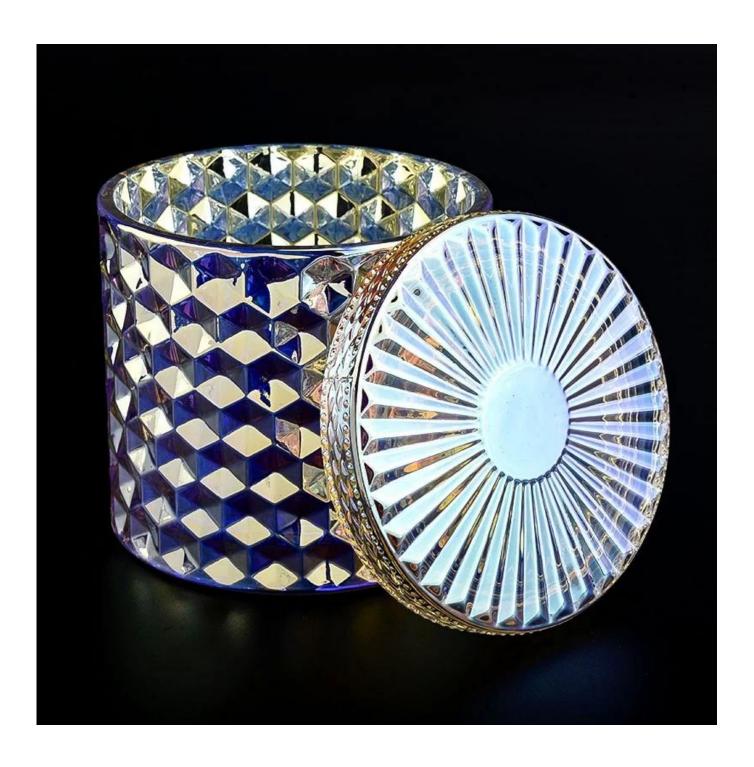

# Christmas Decorative Rose Gold Glass Candle Jar With Lids Wholesale

Product quality is the major focus in **Sunny Glassware**.

| product name   | Christmas Decorative Rose Gold Glass Candle Jar With Lids Wholesale                                                                |
|----------------|------------------------------------------------------------------------------------------------------------------------------------|
| Sample time    | 1. 5 days if there is glass shape and size 2. 15 days, if you need new shapes and sizes glass                                      |
| Measure        | Item No.:SGHL21112604 Jar: Top dia.: 99mm Bottom dia.: 99mm Height: 90mm Capacity: 440ml Weight: 525g Lid: Dia: 101mm Height: 17mm |
| Packing        | Normal packing,Individual gift box, PVC box, window box, color box, white box, etc                                                 |
| Delivery time  | Within 35 days after the sample and order confirmed                                                                                |
| Payment term   | 30% deposit by T/T in advance and the balance against the copy of B/L                                                              |
| Shipment       | By sea,by air,by Express and your shipping agent is acceptable                                                                     |
| Usage Occasion | Home decor,Wedding Decoration,Wedding Favors,Decoration enhancement,                                                               |

This <u>glass candle jar</u> can be used not only for weddings/various holidays/farmhouse parties/Christmas/Valentine's Day/Halloween/Thanksgiving Day, they can also be a great home decor. The soft light can add a warm & romantic atmosphere and can be used multiple times in various situations.