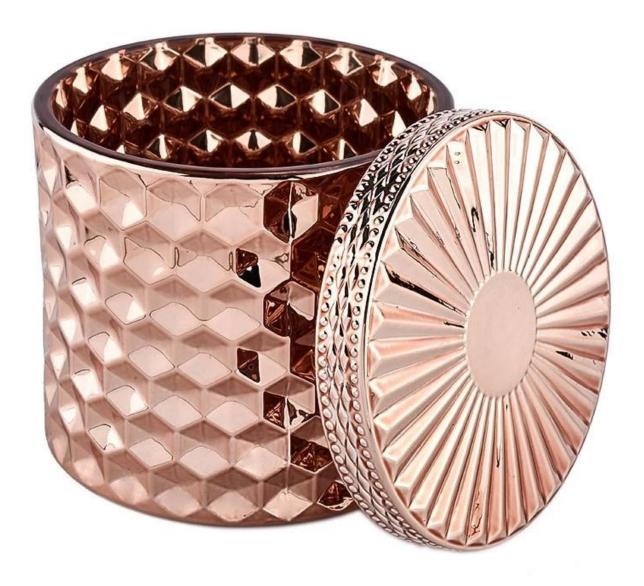

# Christmas Decorative Rose Gold Glass Candle Jar With Lids Wholesale

Product quality is the major focus in **Sunny Glassware**.

| product name   | Christmas Decorative Rose Gold Glass Candle Jar With Lids Wholesale                                                                |
|----------------|------------------------------------------------------------------------------------------------------------------------------------|
| Sample time    | 1. 5 days if there is glass shape and size 2. 15 days, if you need new shapes and sizes glass                                      |
| Measure        | Item No.:SGHL21112604 Jar: Top dia.: 99mm Bottom dia.: 99mm Height: 90mm Capacity: 440ml Weight: 525g Lid: Dia: 101mm Height: 17mm |
| Packing        | Normal packing,Individual gift box, PVC box, window box, color box, white box, etc                                                 |
| Delivery time  | Within 35 days after the sample and order confirmed                                                                                |
| Payment term   | 30% deposit by T/T in advance and the balance against the copy of B/L                                                              |
| Shipment       | By sea,by air,by Express and your shipping agent is acceptable                                                                     |
| Usage Occasion | Home decor,Wedding Decoration,Wedding Favors,Decoration enhancement,                                                               |

This <u>glass candle jar</u> can be used not only for weddings/various holidays/farmhouse parties/Christmas/Valentine's Day/Halloween/Thanksgiving Day, they can also be a great home decor. The soft light can add a warm & romantic atmosphere and can be used multiple times in various situations.