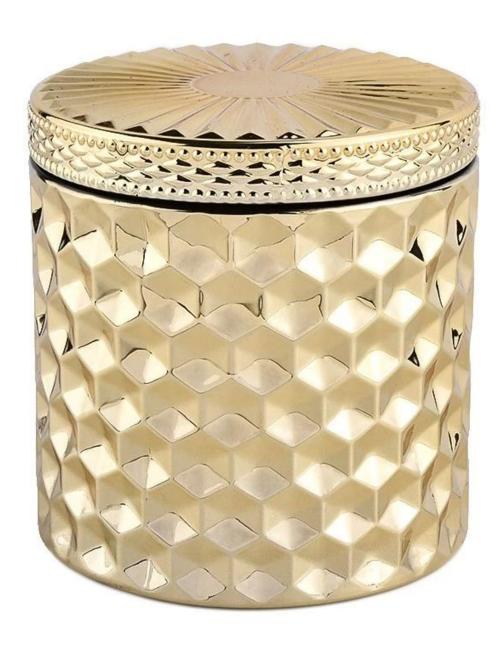

# Christmas Decorative Rose Gold Glass Candle Jar With Lids Wholesale

Product quality is the major focus in **Sunny Glassware**.

| product name   | Christmas Decorative Rose Gold Glass Candle Jar With Lids Wholesale                                                                |
|----------------|------------------------------------------------------------------------------------------------------------------------------------|
| Sample time    | 1. 5 days if there is glass shape and size 2. 15 days, if you need new shapes and sizes glass                                      |
| Measure        | Item No.:SGHL21112604 Jar: Top dia.: 99mm Bottom dia.: 99mm Height: 90mm Capacity: 440ml Weight: 525g Lid: Dia: 101mm Height: 17mm |
| Packing        | Normal packing,Individual gift box, PVC box, window box, color box, white box, etc                                                 |
| Delivery time  | Within 35 days after the sample and order confirmed                                                                                |
| Payment term   | 30% deposit by T/T in advance and the balance against the copy of B/L                                                              |
| Shipment       | By sea,by air,by Express and your shipping agent is acceptable                                                                     |
| Usage Occasion | Home decor,Wedding Decoration,Wedding Favors,Decoration enhancement,                                                               |

This <u>glass candle jar</u> can be used not only for weddings/various holidays/farmhouse parties/Christmas/Valentine's Day/Halloween/Thanksgiving Day, they can also be a great home decor. The soft light can add a warm & romantic atmosphere and can be used multiple times in various situations.