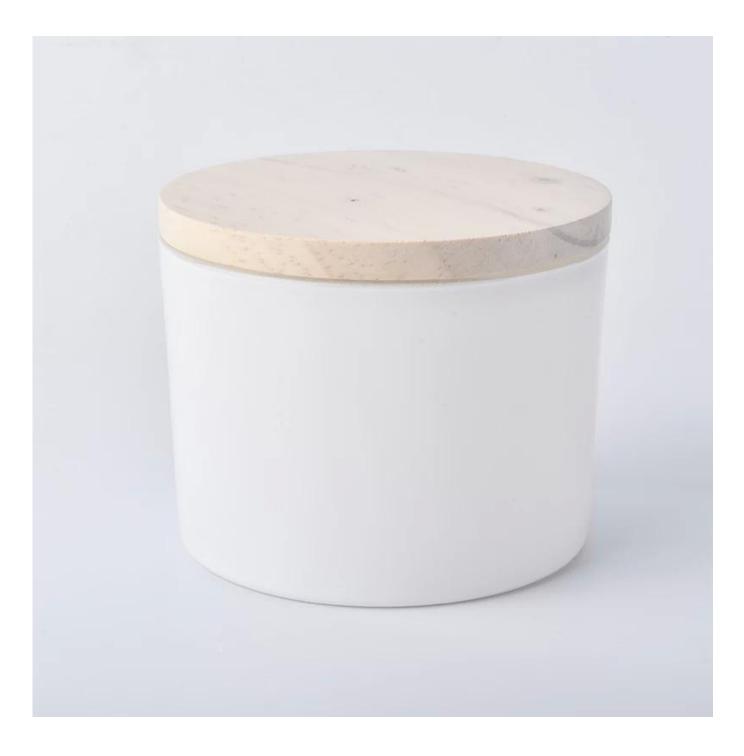

# **Christmas Decoration Mercury Glass Candle Jar With Lid**

Sunny Glassware can not only perform OEM/ODM orders, but also help many brands from concept design to actual proudcts.

Focusing on luxury fragrance products in the latest 10 years, Sunny Glassware is the supplier of 80% fragrance brands in the United States.

## **Product Description**

Item No SGJD11080

| Product Size  | Top dia: 110mm<br>Bottom dia: 105mm<br>Heiaht: 80mm<br>Weiaht: 369a<br>Capacity: 495ml(can fill around 12~13oz soy wax)<br>4oz,6oz,8oz,10oz,12oz,14oz and other dimension are availible |
|---------------|-----------------------------------------------------------------------------------------------------------------------------------------------------------------------------------------|
|               | Custom design are welcome                                                                                                                                                               |
| Material      | Christmas Decoration Mercury Glass Candle Jar With Lid                                                                                                                                  |
| Samples       | Existing clear glass samples for free<br>Sent collected by courier                                                                                                                      |
| Samples time  | 5-7 days after confirming.                                                                                                                                                              |
| Packing       | Normal Packing, 48pcs per carton                                                                                                                                                        |
| Delivery time | Within 35 days after the sample and order confirmed                                                                                                                                     |
| Payment terms | 30% pay by TT ,balance paid after showing the BL copy                                                                                                                                   |
| Certificate   | Annealing(for candle holders) test                                                                                                                                                      |