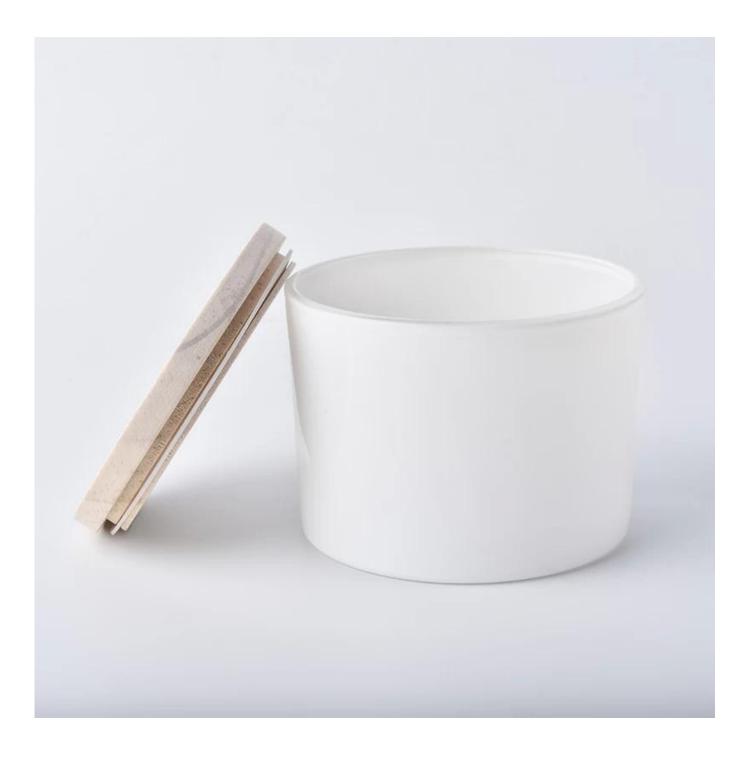

# **Christmas Decoration Mercury Glass Candle Jar With Lid**

Sunny Glassware can not only perform OEM/ODM orders, but also help many brands from concept design to actual proudcts.

Focusing on luxury fragrance products in the latest 10 years, Sunny Glassware is the supplier of 80% fragrance brands in the United States.

## **Product Description**

Item No SGJD11080

| Product Size  | Top dia: 110mm<br>Bottom dia: 105mm<br>Heiaht: 80mm<br>Weiaht: 369a<br>Capacity: 495ml(can fill around 12~13oz soy wax)<br>4oz,6oz,8oz,10oz,12oz,14oz and other dimension are availible |
|---------------|-----------------------------------------------------------------------------------------------------------------------------------------------------------------------------------------|
|               | Custom design are welcome                                                                                                                                                               |
| Material      | Christmas Decoration Mercury Glass Candle Jar With Lid                                                                                                                                  |
| Samples       | Existing clear glass samples for free<br>Sent collected by courier                                                                                                                      |
| Samples time  | 5-7 days after confirming.                                                                                                                                                              |
| Packing       | Normal Packing, 48pcs per carton                                                                                                                                                        |
| Delivery time | Within 35 days after the sample and order confirmed                                                                                                                                     |
| Payment terms | 30% pay by TT ,balance paid after showing the BL copy                                                                                                                                   |
| Certificate   | Annealing(for candle holders) test                                                                                                                                                      |