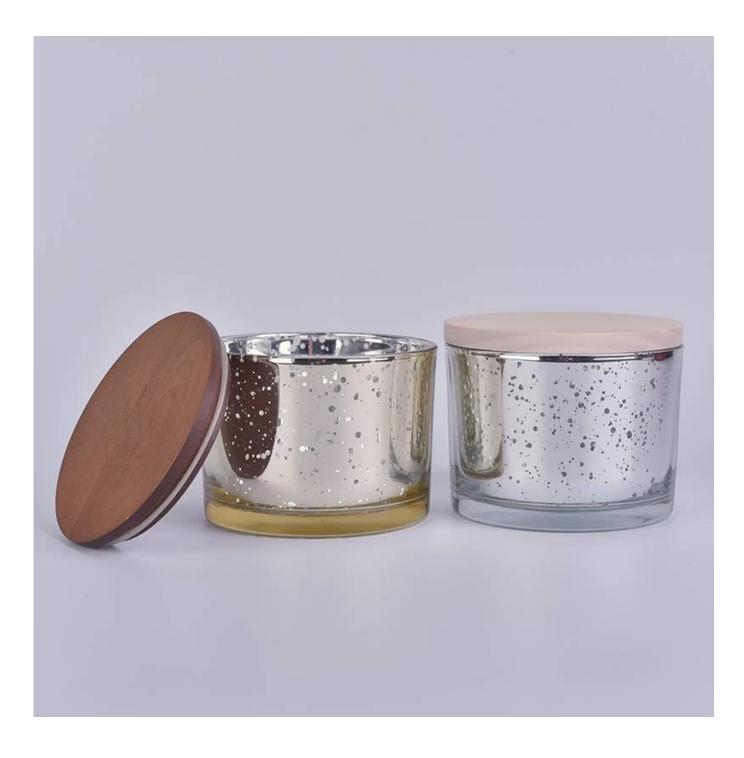

## **Product Description**

Item No SGJD11080

| Product Size  | Top dia: 110mm<br>Bottom dia: 105mm<br>Heiaht: 80mm<br>Weiaht: 369a<br>Capacity: 495ml(can fill around 12~13oz soy wax)<br>4oz,6oz,8oz,10oz,12oz,14oz and other dimension are availible |
|---------------|-----------------------------------------------------------------------------------------------------------------------------------------------------------------------------------------|
|               | Custom design are welcome                                                                                                                                                               |
| Material      | Christmas Decoration Mercury Glass Candle Jar With Lid                                                                                                                                  |
| Samples       | Existing clear glass samples for free<br>Sent collected by courier                                                                                                                      |
| Samples time  | 5-7 days after confirming.                                                                                                                                                              |
| Packing       | Normal Packing, 48pcs per carton                                                                                                                                                        |
| Delivery time | Within 35 days after the sample and order confirmed                                                                                                                                     |
| Payment terms | 30% pay by TT ,balance paid after showing the BL copy                                                                                                                                   |
| Certificate   | Annealing(for candle holders) test                                                                                                                                                      |

Different luxury surface decoration is our strength as well! Such as electroplating,laser engraving,spraying,decal printing,mercury finished ,iridescent and etc.