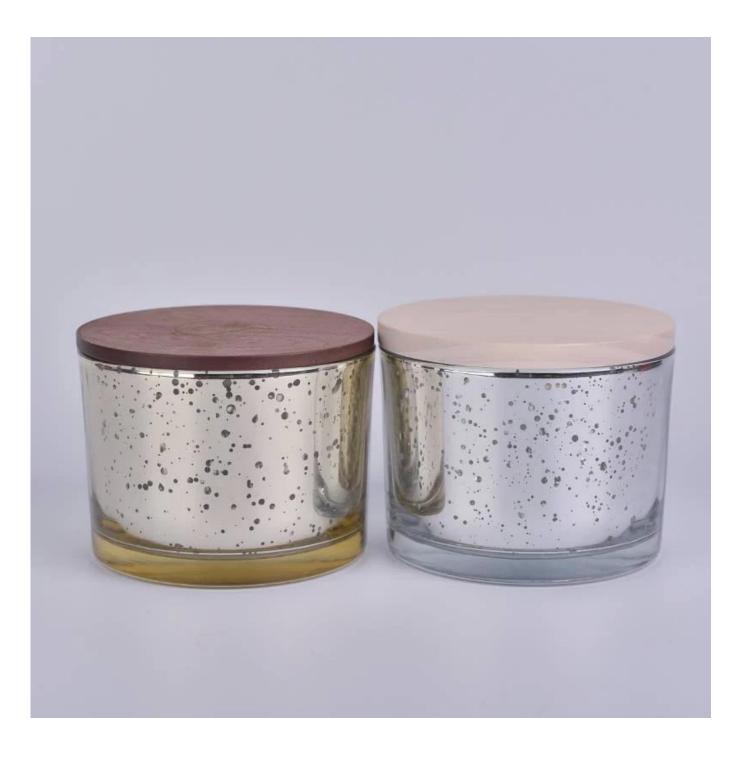

## **Product Description**

Item No SGJD11080

| Product Size  | Top dia: 110mm<br>Bottom dia: 105mm<br>Heiaht: 80mm<br>Weiaht: 369a<br>Capacity: 495ml(can fill around 12~13oz soy wax)<br>4oz,6oz,8oz,10oz,12oz,14oz and other dimension are availible |
|---------------|-----------------------------------------------------------------------------------------------------------------------------------------------------------------------------------------|
|               | Custom design are welcome                                                                                                                                                               |
| Material      | Christmas Decoration Mercury Glass Candle Jar With Lid                                                                                                                                  |
| Samples       | Existing clear glass samples for free<br>Sent collected by courier                                                                                                                      |
| Samples time  | 5-7 days after confirming.                                                                                                                                                              |
| Packing       | Normal Packing, 48pcs per carton                                                                                                                                                        |
| Delivery time | Within 35 days after the sample and order confirmed                                                                                                                                     |
| Payment terms | 30% pay by TT ,balance paid after showing the BL copy                                                                                                                                   |
| Certificate   | Annealing(for candle holders) test                                                                                                                                                      |

Different luxury surface decoration is our strength as well! Such as electroplating,laser engraving,spraying,decal printing,mercury finished ,iridescent and etc.