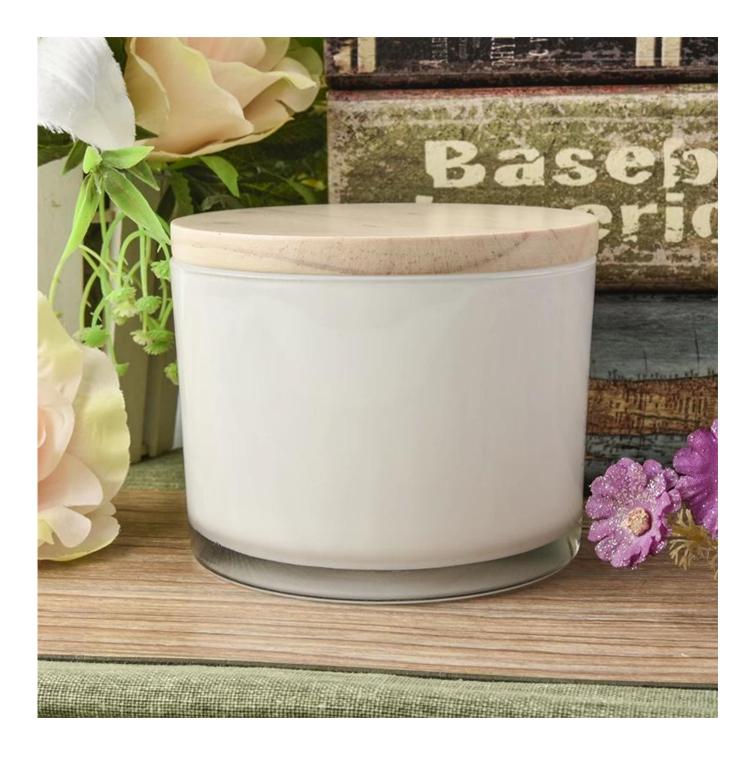

# **Christmas Decoration Mercury Glass Candle Jar With Lid**

Sunny Glassware can not only perform OEM/ODM orders, but also help many brands from concept design to actual proudcts.

Focusing on luxury fragrance products in the latest 10 years, Sunny Glassware is the supplier of 80% fragrance brands in the United States.

## **Product Description**

Item No SGJD11080

| Product Size  | Top dia: 110mm<br>Bottom dia: 105mm<br>Heiaht: 80mm<br>Weiaht: 369a<br>Capacity: 495ml(can fill around 12~13oz soy wax)<br>4oz,6oz,8oz,10oz,12oz,14oz and other dimension are availible |
|---------------|-----------------------------------------------------------------------------------------------------------------------------------------------------------------------------------------|
|               | Custom design are welcome                                                                                                                                                               |
| Material      | Christmas Decoration Mercury Glass Candle Jar With Lid                                                                                                                                  |
| Samples       | Existing clear glass samples for free<br>Sent collected by courier                                                                                                                      |
| Samples time  | 5-7 days after confirming.                                                                                                                                                              |
| Packing       | Normal Packing, 48pcs per carton                                                                                                                                                        |
| Delivery time | Within 35 days after the sample and order confirmed                                                                                                                                     |
| Payment terms | 30% pay by TT ,balance paid after showing the BL copy                                                                                                                                   |
| Certificate   | Annealing(for candle holders) test                                                                                                                                                      |