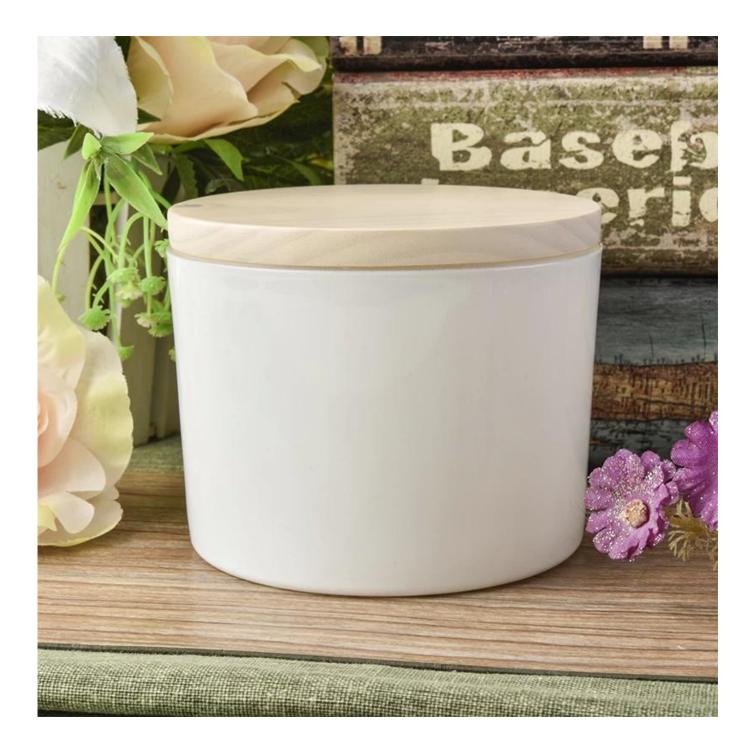

## **Product Description**

Item No SGJD11080

| Product Size  | Top dia: 110mm<br>Bottom dia: 105mm<br>Heiaht: 80mm<br>Weiaht: 369a<br>Capacity: 495ml(can fill around 12~13oz soy wax)<br>4oz,6oz,8oz,10oz,12oz,14oz and other dimension are availible |
|---------------|-----------------------------------------------------------------------------------------------------------------------------------------------------------------------------------------|
|               | Custom design are welcome                                                                                                                                                               |
| Material      | Christmas Decoration Mercury Glass Candle Jar With Lid                                                                                                                                  |
| Samples       | Existing clear glass samples for free<br>Sent collected by courier                                                                                                                      |
| Samples time  | 5-7 days after confirming.                                                                                                                                                              |
| Packing       | Normal Packing, 48pcs per carton                                                                                                                                                        |
| Delivery time | Within 35 days after the sample and order confirmed                                                                                                                                     |
| Payment terms | 30% pay by TT ,balance paid after showing the BL copy                                                                                                                                   |
| Certificate   | Annealing(for candle holders) test                                                                                                                                                      |