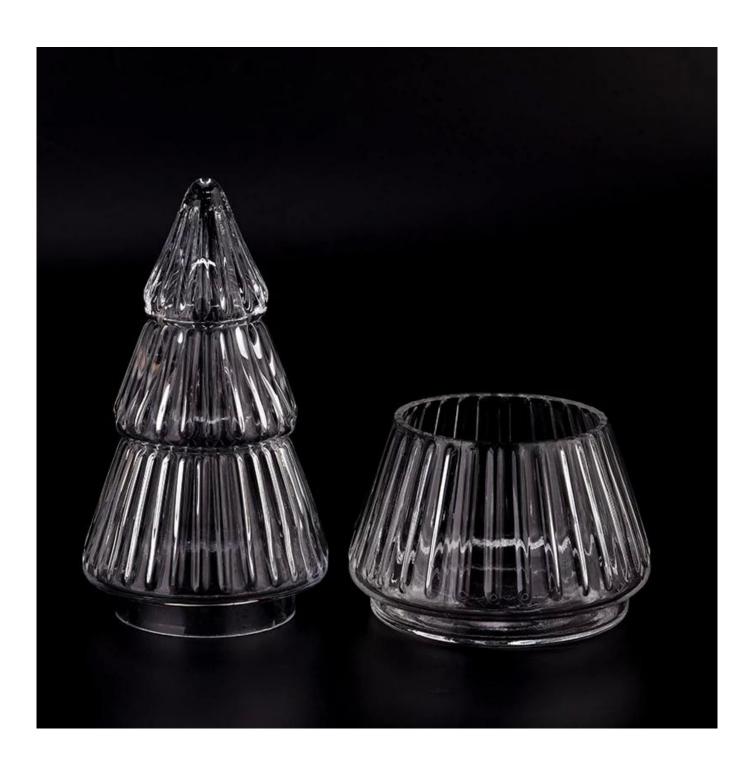

With a gorgeous, crystal clear glass composition, Beautiful craftsmanship and fine glassware go hand-in-hand, and no vessel demonstrates that more eloquently than this glass candle jar. Keep your candles in a container that they deserve, and provide a pretty presentation to your customers.

This youthful and vigorous <u>glass candle jars</u> provide various choice. No matter as candle jar, or as storage jar, It can bring warmth and happiness to your life, customize pattern jars provide you more choices that matches

with your home decoration. You can work out more patterns for you candle brand!

This classic 10 ounce glass tumbler is a fantastic choice for high end scented poured candles. Set up as an aromatherapy cup for the home or wedding party or as a vase for the wedding centerpiece.