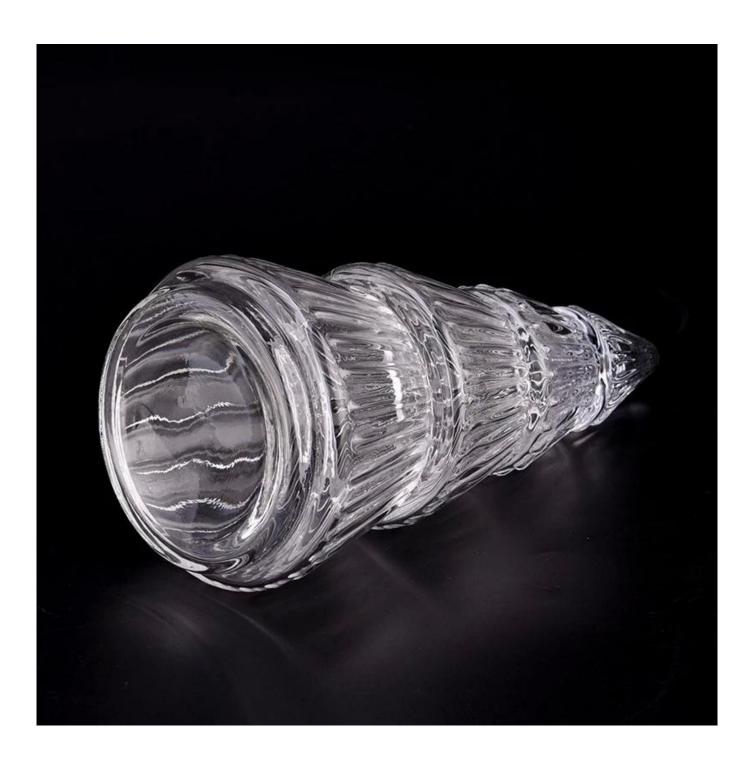

With a gorgeous, crystal clear glass composition, Beautiful craftsmanship and fine glassware go hand-in-hand, and no vessel demonstrates that more eloquently than this glass candle jar. Keep your candles in a container that they deserve, and provide a pretty presentation to your customers.

This youthful and vigorous <u>glass candle jars</u> provide various choice. No matter as candle jar, or as storage jar, It can bring warmth and happiness to your life, customize pattern jars provide you more choices that matches

with your home decoration. You can work out more patterns for you candle brand!

This classic 10 ounce glass tumbler is a fantastic choice for high end scented poured candles. Set up as an aromatherapy cup for the home or wedding party or as a vase for the wedding centerpiece.