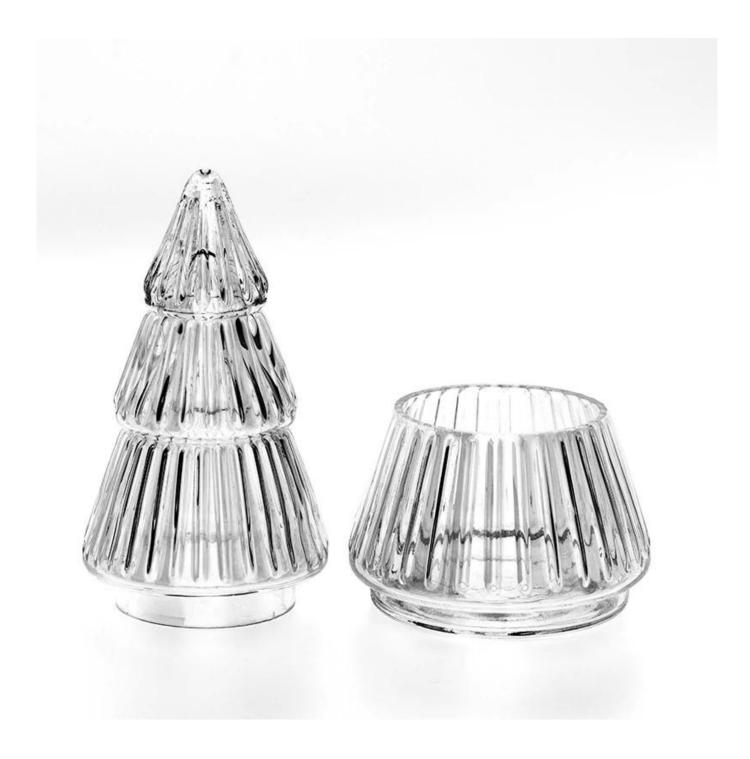

With a gorgeous, crystal clear glass composition, Beautiful craftsmanship and fine glassware go hand-in-hand, and no vessel demonstrates that more eloquently than this glass candle jar. Keep your candles in a container that they deserve, and provide a pretty presentation to your customers.

This youthful and vigorous <u>glass candle jars</u> provide various choice. No matter as candle jar, or as storage jar, It can bring warmth and happiness to your life, customize pattern jars provide you more choices that matches

with your home decoration. You can work out more patterns for you candle brand!

This classic 10 ounce glass tumbler is a fantastic choice for high end scented poured candles. Set up as an aromatherapy cup for the home or wedding party or as a vase for the wedding centerpiece.