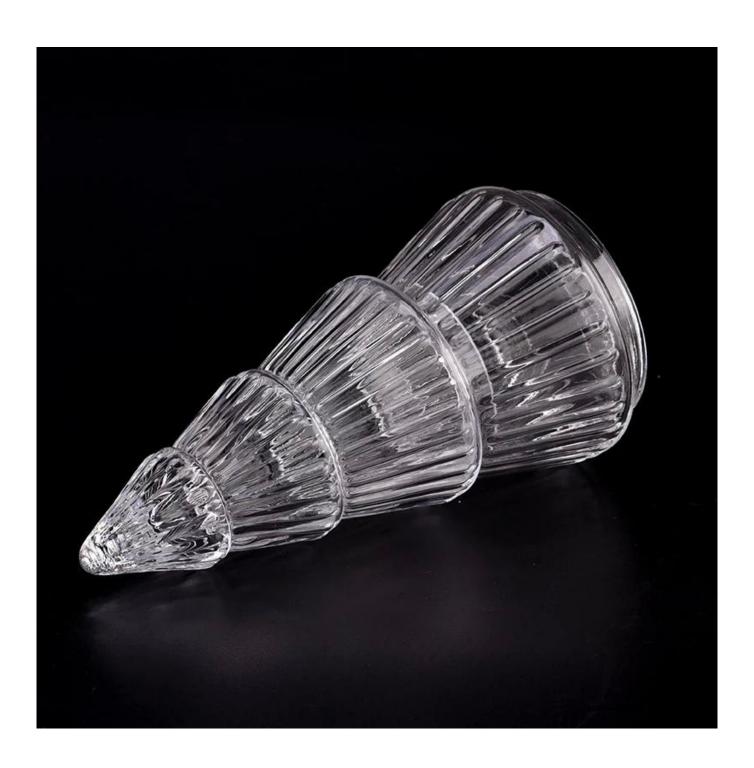

With a gorgeous, crystal clear glass composition, Beautiful craftsmanship and fine glassware go hand-in-hand, and no vessel demonstrates that more eloquently than this glass candle jar. Keep your candles in a container that they deserve, and provide a pretty presentation to your customers.

This youthful and vigorous <u>glass candle jars</u> provide various choice. No matter as candle jar, or as storage jar, It can bring warmth and happiness to your life, customize pattern jars provide you more choices that matches

with your home decoration. You can work out more patterns for you candle brand!

This classic 10 ounce glass tumbler is a fantastic choice for high end scented poured candles. Set up as an aromatherapy cup for the home or wedding party or as a vase for the wedding centerpiece.