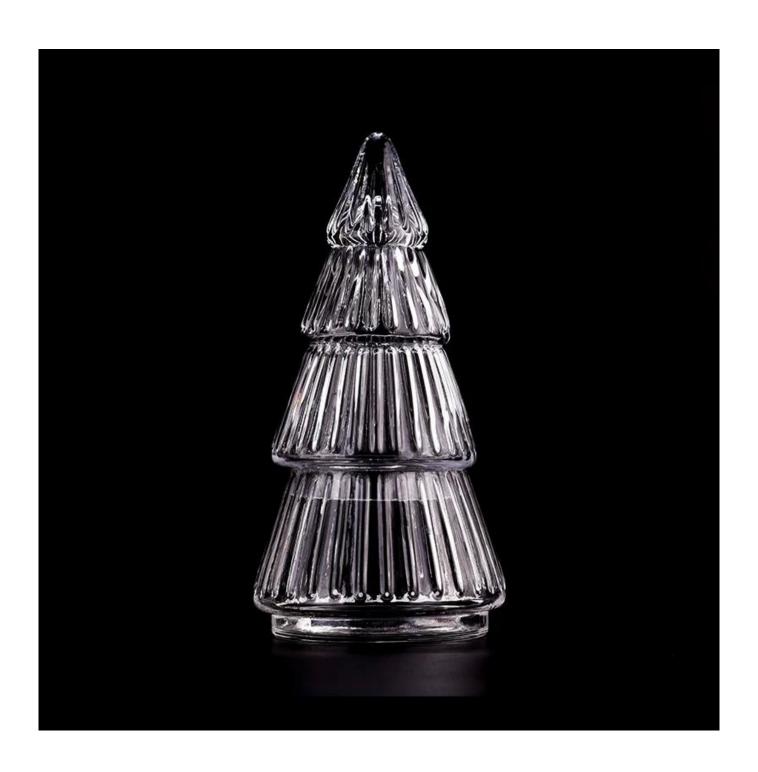

With a gorgeous, crystal clear glass composition, Beautiful craftsmanship and fine glassware go hand-in-hand, and no vessel demonstrates that more eloquently than this glass candle jar. Keep your candles in a container that they deserve, and provide a pretty presentation to your customers.

This youthful and vigorous <u>glass candle jars</u> provide various choice. No matter as candle jar, or as storage jar, It can bring warmth and happiness to your life, customize pattern jars provide you more choices that matches

with your home decoration. You can work out more patterns for you candle brand!

This classic 10 ounce glass tumbler is a fantastic choice for high end scented poured candles. Set up as an aromatherapy cup for the home or wedding party or as a vase for the wedding centerpiece.