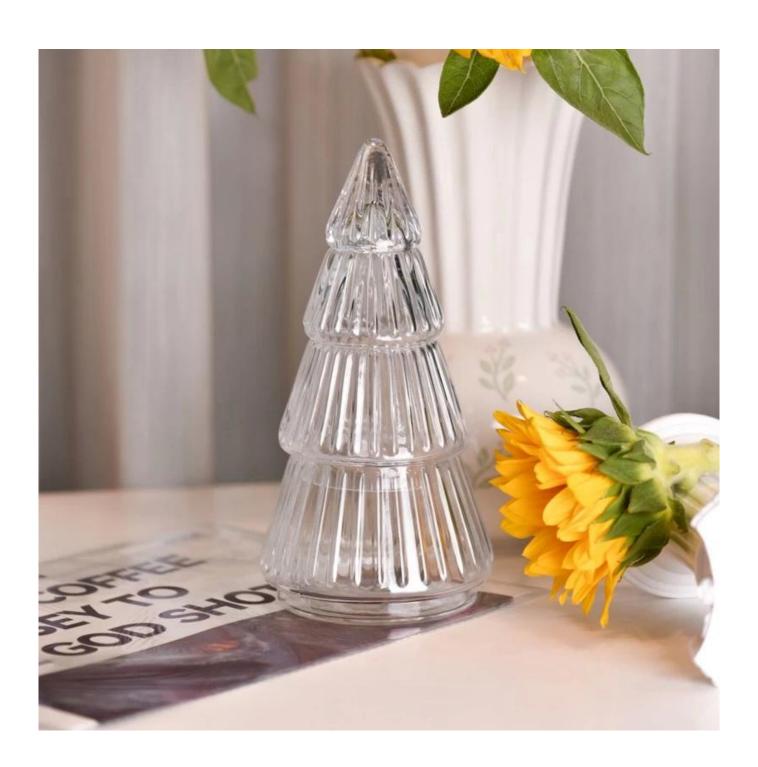

# **Christmas Decoration Glass Candle Jar with Lids**

Why Choose **Sunny Glassware** 

- Upmost dedication to design, never compression on quality
- <u>Sunny Glassware</u> strictly protect the customers' designs, all the newly designed items from us haven't been copied in three years.
- Product quality is the major focus in <u>Sunny Glassware</u>. <u>Sunny Glassware</u> once demolished 80,000 pcs of glass vessel with barely visible blemish.

With a gorgeous, crystal clear glass composition, Beautiful craftsmanship and fine glassware go hand-in-hand, and no vessel demonstrates that more eloquently than this glass candle jar. Keep your candles in a container that they deserve, and provide a pretty presentation to your customers.

This youthful and vigorous <u>glass candle jars</u> provide various choice. No matter as candle jar, or as storage jar, It can bring warmth and happiness to your life, customize pattern jars provide you more choices that matches

with your home decoration. You can work out more patterns for you candle brand!

This classic 10 ounce glass tumbler is a fantastic choice for high end scented poured candles. Set up as an aromatherapy cup for the home or wedding party or as a vase for the wedding centerpiece.