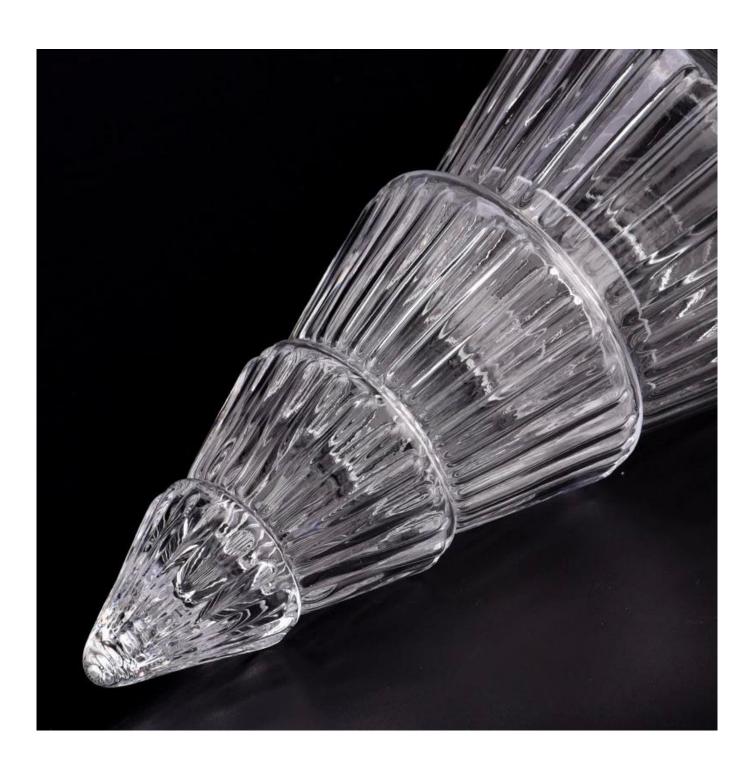

With a gorgeous, crystal clear glass composition, Beautiful craftsmanship and fine glassware go hand-in-hand, and no vessel demonstrates that more eloquently than this glass candle jar. Keep your candles in a container that they deserve, and provide a pretty presentation to your customers.

This youthful and vigorous <u>glass candle jars</u> provide various choice. No matter as candle jar, or as storage jar, It can bring warmth and happiness to your life, customize pattern jars provide you more choices that matches

with your home decoration. You can work out more patterns for you candle brand!

This classic 10 ounce glass tumbler is a fantastic choice for high end scented poured candles. Set up as an aromatherapy cup for the home or wedding party or as a vase for the wedding centerpiece.