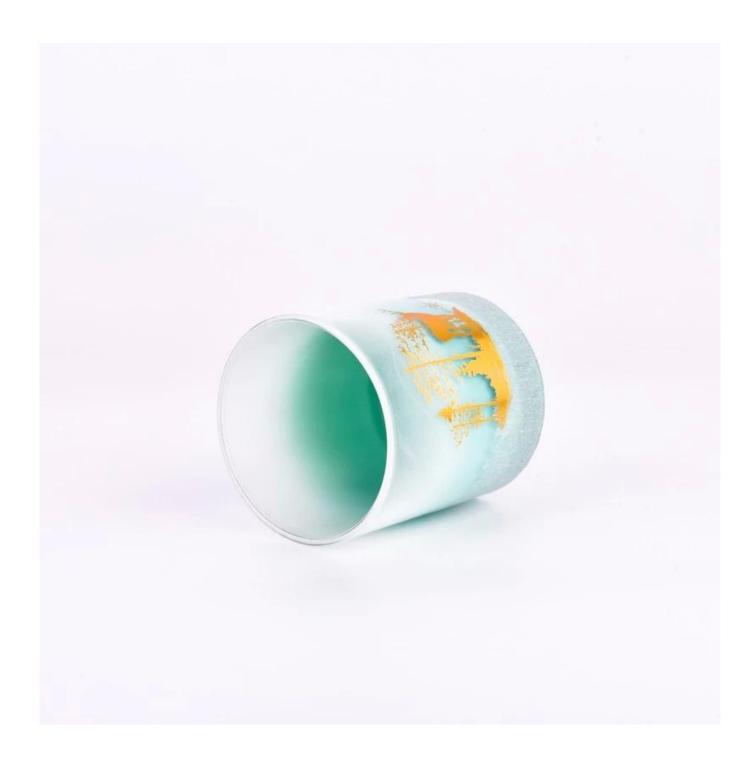

With a gorgeous, crystal clear glass composition, Beautiful craftsmanship and fine glassware go hand-in-hand, and no vessel demonstrates that more eloquently than this glass candle jar. Keep your candles in a container that they deserve, and provide a pretty presentation to your customers.

This youthful and vigorous <u>glass candle jars</u> provide various choice. No matter as candle jar, or as storage jar, It can bring warmth and happiness to your life, customize pattern jars provide you more choices that matches with your home decoration. You can work out more patterns for you candle

# brand!

This glass tumbler is a fantastic choice for high end scented poured candles. Set up as an aromatherapy cup for the home or wedding party or as a vase for the wedding centerpiece.