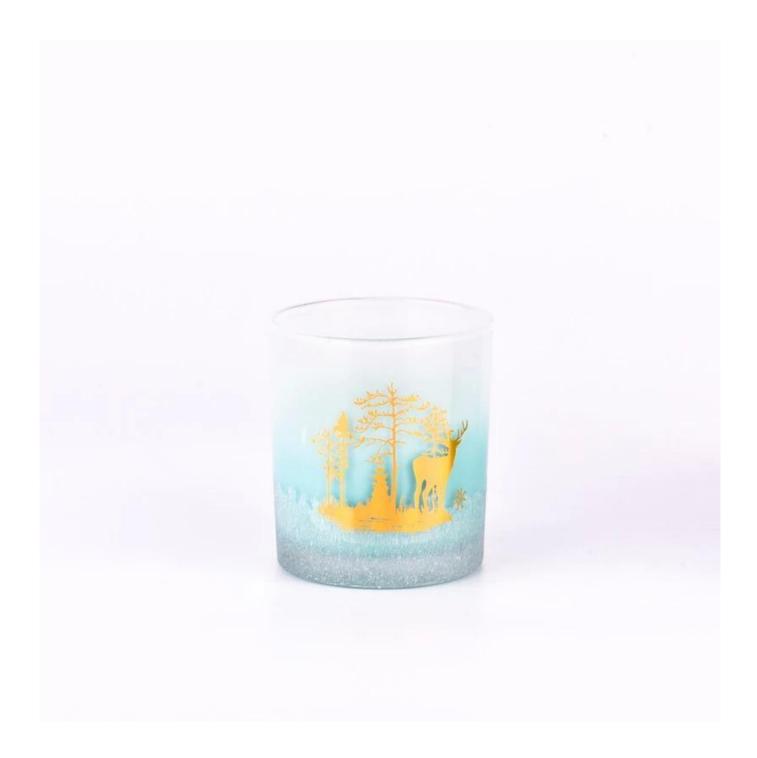

With a gorgeous, crystal clear glass composition, Beautiful craftsmanship and fine glassware go hand-in-hand, and no vessel demonstrates that more eloquently than this glass candle jar. Keep your candles in a container that they deserve, and provide a pretty presentation to your customers.

This youthful and vigorous <u>glass candle jars</u> provide various choice. No matter as candle jar, or as storage jar, It can bring warmth and happiness to your life, customize pattern jars provide you more choices that matches with your home decoration. You can work out more patterns for you candle

# brand!

This glass tumbler is a fantastic choice for high end scented poured candles. Set up as an aromatherapy cup for the home or wedding party or as a vase for the wedding centerpiece.