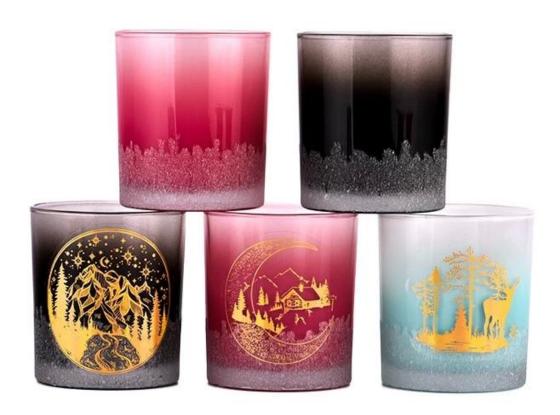

This youthful and vigorous <u>glass candle jars</u> provide various choice. No matter as candle jar, or as storage jar, It can bring warmth and happiness to your life, customize pattern jars provide you more choices that matches with your home decoration. You can work out more patterns for you candle

# WIDE RANGE OF APPLICATION

Suitable for: home life/coffee shop/restaurant/wedding/party/Christmas etc

HOME LIFE

**COFFEE SHOP** 

RESTAURANT

WEDDING

PARTY

CHRISTMAS ETC