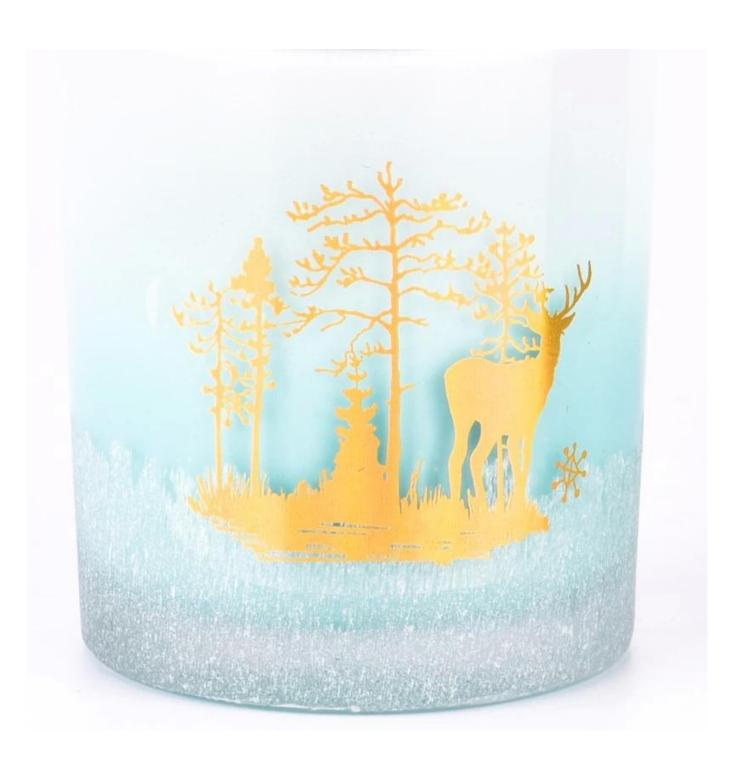

With a gorgeous, crystal clear glass composition, Beautiful craftsmanship and fine glassware go hand-in-hand, and no vessel demonstrates that more eloquently than this glass candle jar. Keep your candles in a container that they deserve, and provide a pretty presentation to your customers.

This youthful and vigorous <u>glass candle jars</u> provide various choice. No matter as candle jar, or as storage jar, It can bring warmth and happiness to your life, customize pattern jars provide you more choices that matches with your home decoration. You can work out more patterns for you candle

# brand!

This glass tumbler is a fantastic choice for high end scented poured candles. Set up as an aromatherapy cup for the home or wedding party or as a vase for the wedding centerpiece.