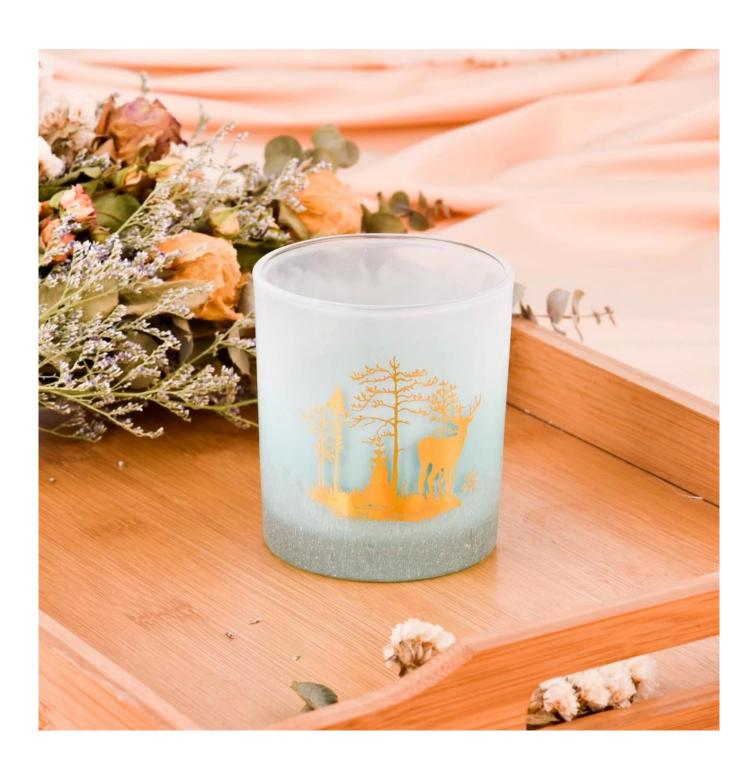

With a gorgeous, crystal clear glass composition, Beautiful craftsmanship and fine glassware go hand-in-hand, and no vessel demonstrates that more eloquently than this glass candle jar. Keep your candles in a container that they deserve, and provide a pretty presentation to your customers.

This youthful and vigorous <u>glass candle jars</u> provide various choice. No matter as candle jar, or as storage jar, It can bring warmth and happiness to your life, customize pattern jars provide you more choices that matches with your home decoration. You can work out more patterns for you candle

# brand!

This glass tumbler is a fantastic choice for high end scented poured candles. Set up as an aromatherapy cup for the home or wedding party or as a vase for the wedding centerpiece.