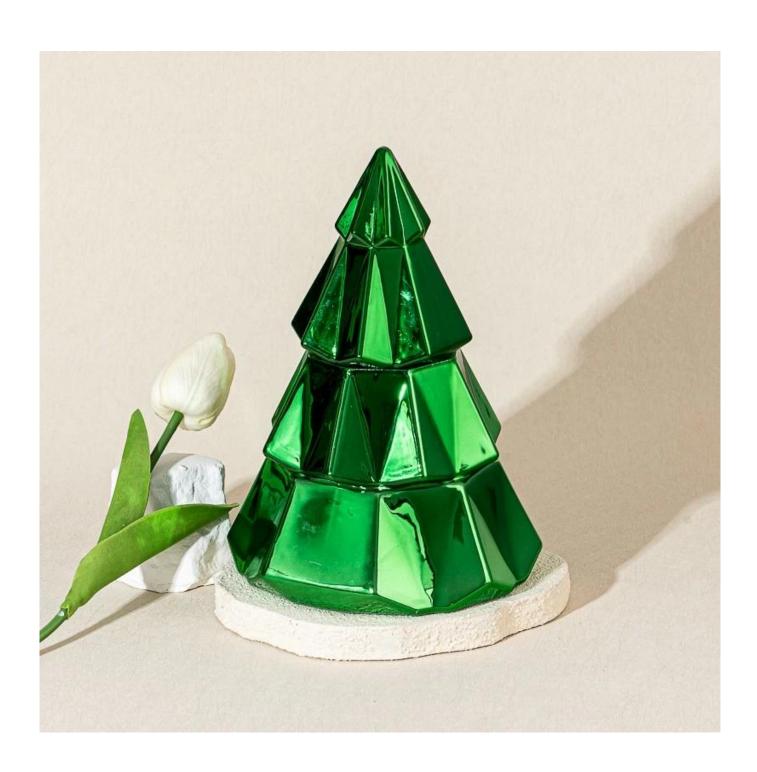

With a gorgeous, crystal clear glass composition, Beautiful craftsmanship and fine glassware go hand-in-hand, and no vessel demonstrates that more eloquently than this glass candle jar. Keep your candles in a container that they deserve, and provide a pretty presentation to your customers.

This youthful and vigorous <u>glass candle jars</u> provide various choice. No matter as candle jar, or as storage jar, It can bring warmth and happiness to your life, customize pattern jars provide you more choices that matches

with your home decoration. You can work out more patterns for you candle brand!

This classic 10 ounce glass tumbler is a fantastic choice for high end scented poured candles. Set up as an aromatherapy cup for the home or wedding party or as a vase for the wedding centerpiece.