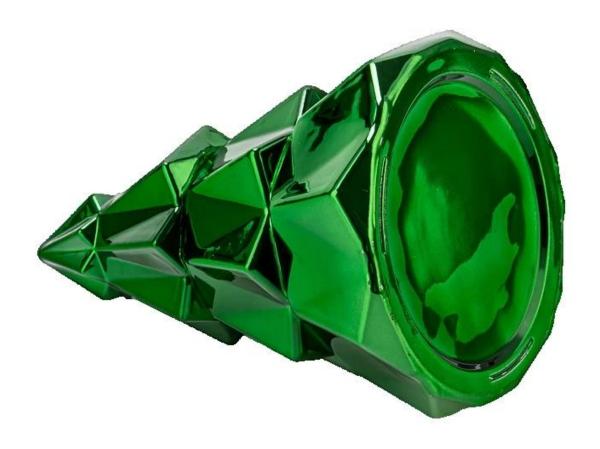

With a gorgeous, crystal clear glass composition, Beautiful craftsmanship and fine glassware go hand-in-hand, and no vessel demonstrates that more eloquently than this glass candle jar. Keep your candles in a container that they deserve, and provide a pretty presentation to your customers.

This youthful and vigorous <u>glass candle jars</u> provide various choice. No matter as candle jar, or as storage jar, It can bring warmth and happiness to your life, customize pattern jars provide you more choices that matches

with your home decoration. You can work out more patterns for you candle brand!

This classic 10 ounce glass tumbler is a fantastic choice for high end scented poured candles. Set up as an aromatherapy cup for the home or wedding party or as a vase for the wedding centerpiece.