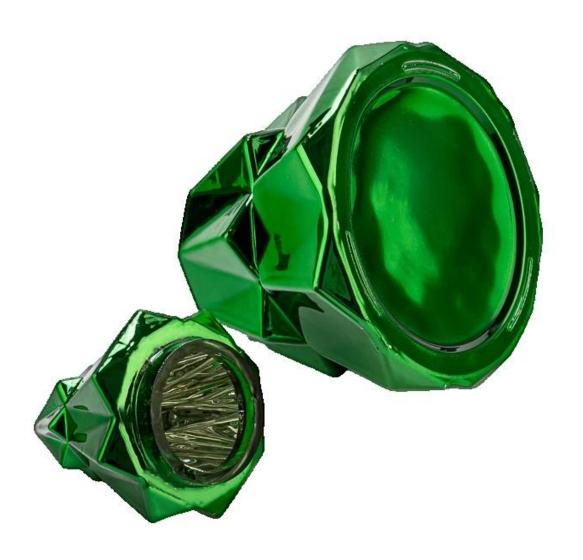

With a gorgeous, crystal clear glass composition, Beautiful craftsmanship and fine glassware go hand-in-hand, and no vessel demonstrates that more eloquently than this glass candle jar. Keep your candles in a container that they deserve, and provide a pretty presentation to your customers.

This youthful and vigorous <u>glass candle jars</u> provide various choice. No matter as candle jar, or as storage jar, It can bring warmth and happiness to your life, customize pattern jars provide you more choices that matches

with your home decoration. You can work out more patterns for you candle brand!

This classic 10 ounce glass tumbler is a fantastic choice for high end scented poured candles. Set up as an aromatherapy cup for the home or wedding party or as a vase for the wedding centerpiece.