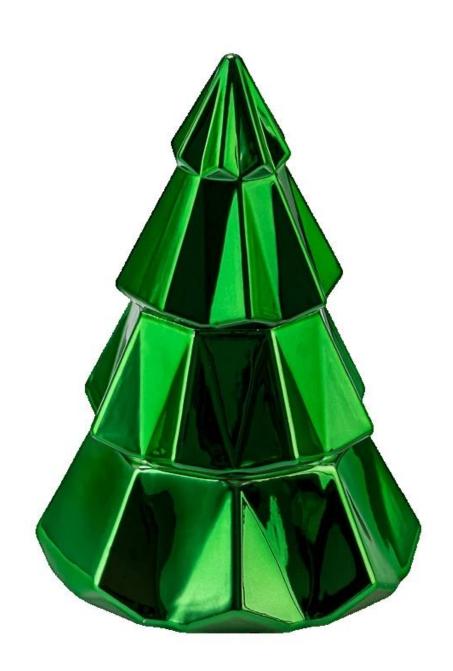

With a gorgeous, crystal clear glass composition, Beautiful craftsmanship and fine glassware go hand-in-hand, and no vessel demonstrates that more eloquently than this glass candle jar. Keep your candles in a container that they deserve, and provide a pretty presentation to your customers.

This youthful and vigorous <u>glass candle jars</u> provide various choice. No matter as candle jar, or as storage jar, It can bring warmth and happiness to your life, customize pattern jars provide you more choices that matches

with your home decoration. You can work out more patterns for you candle brand!

This classic 10 ounce glass tumbler is a fantastic choice for high end scented poured candles. Set up as an aromatherapy cup for the home or wedding party or as a vase for the wedding centerpiece.