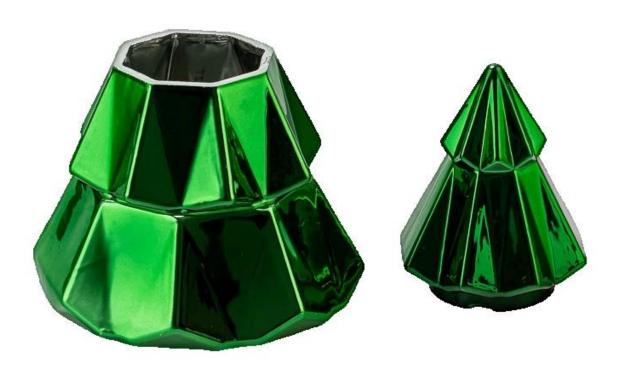

With a gorgeous, crystal clear glass composition, Beautiful craftsmanship and fine glassware go hand-in-hand, and no vessel demonstrates that more eloquently than this glass candle jar. Keep your candles in a container that they deserve, and provide a pretty presentation to your customers.

This youthful and vigorous <u>glass candle jars</u> provide various choice. No matter as candle jar, or as storage jar, It can bring warmth and happiness to your life, customize pattern jars provide you more choices that matches

with your home decoration. You can work out more patterns for you candle brand!

This classic 10 ounce glass tumbler is a fantastic choice for high end scented poured candles. Set up as an aromatherapy cup for the home or wedding party or as a vase for the wedding centerpiece.