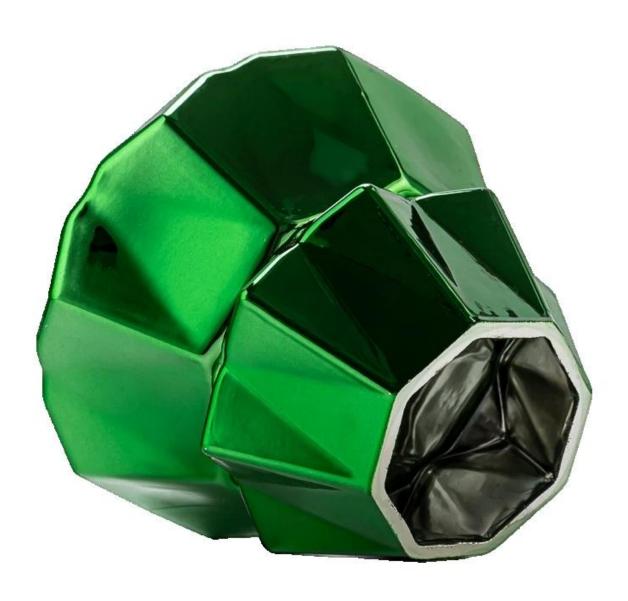

With a gorgeous, crystal clear glass composition, Beautiful craftsmanship and fine glassware go hand-in-hand, and no vessel demonstrates that more eloquently than this glass candle jar. Keep your candles in a container that they deserve, and provide a pretty presentation to your customers.

This youthful and vigorous <u>glass candle jars</u> provide various choice. No matter as candle jar, or as storage jar, It can bring warmth and happiness to your life, customize pattern jars provide you more choices that matches

with your home decoration. You can work out more patterns for you candle brand!

This classic 10 ounce glass tumbler is a fantastic choice for high end scented poured candles. Set up as an aromatherapy cup for the home or wedding party or as a vase for the wedding centerpiece.