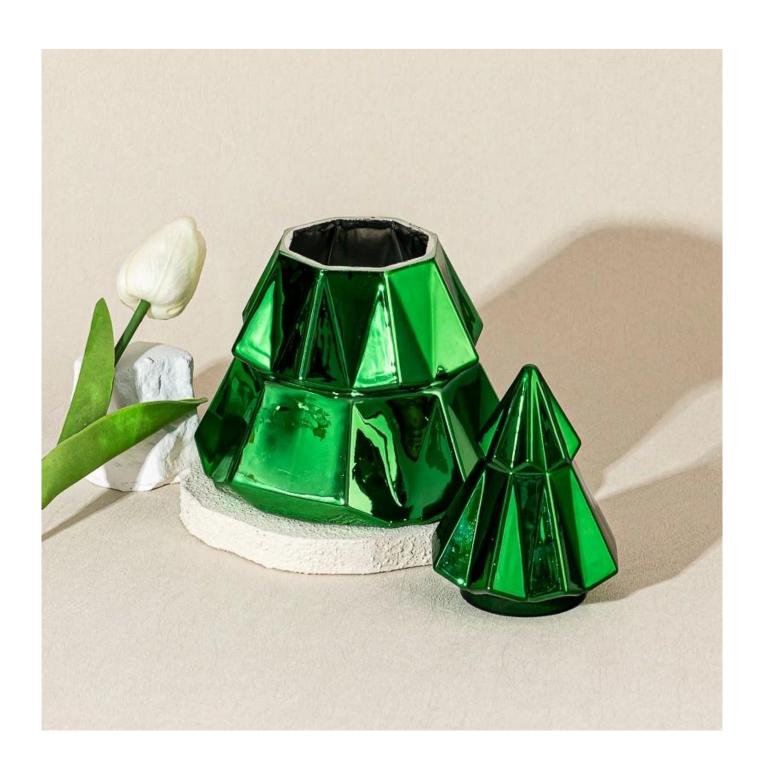

With a gorgeous, crystal clear glass composition, Beautiful craftsmanship and fine glassware go hand-in-hand, and no vessel demonstrates that more eloquently than this glass candle jar. Keep your candles in a container that they deserve, and provide a pretty presentation to your customers.

This youthful and vigorous <u>glass candle jars</u> provide various choice. No matter as candle jar, or as storage jar, It can bring warmth and happiness to your life, customize pattern jars provide you more choices that matches

with your home decoration. You can work out more patterns for you candle brand!

This classic 10 ounce glass tumbler is a fantastic choice for high end scented poured candles. Set up as an aromatherapy cup for the home or wedding party or as a vase for the wedding centerpiece.