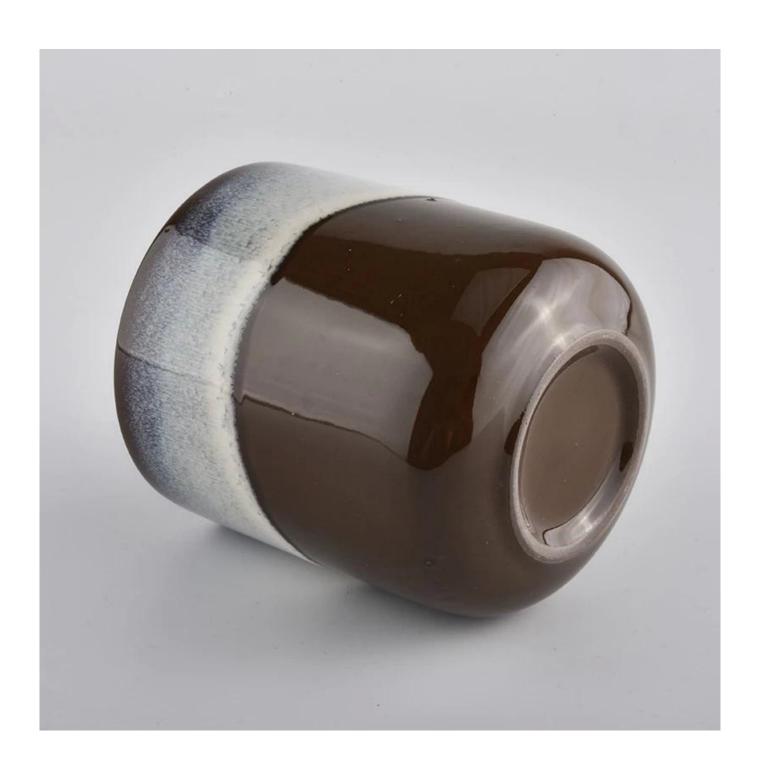

## **Product Description**

Product Size Top dia: 88mm

Bottom dia: 88mm Height: 100mm Weight: 400g Capacity: 413ml

Custom design are welcome

Material Christmas Customized Candle Jars Ceramic

Samples Existing clear glass samples for free