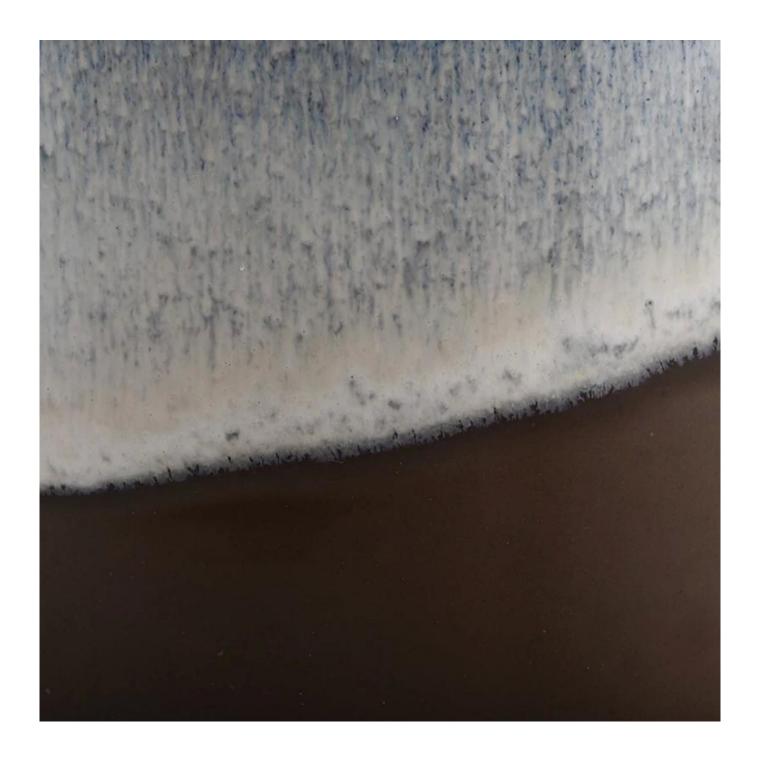

## **Product Description**

Product Size Top dia: 88mm

Bottom dia: 88mm Height: 100mm Weight: 400g Capacity: 413ml

Custom design are welcome

Material Christmas Customized Candle Jars Ceramic

Samples Existing clear glass samples for free