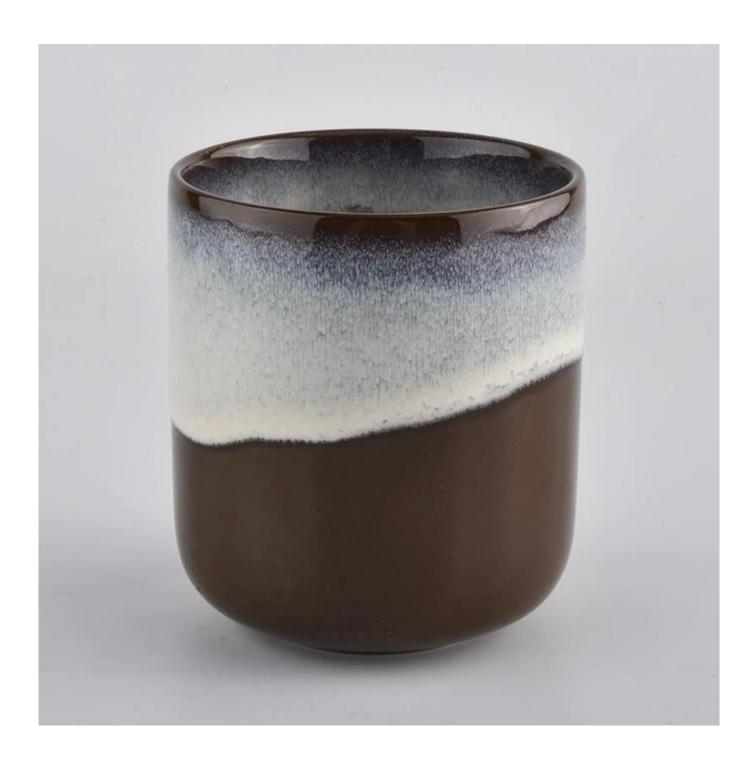

## **Product Description**

Product Size Top dia: 88mm

Bottom dia: 88mm Height: 100mm Weight: 400g Capacity: 413ml

Custom design are welcome

Material Christmas Customized Candle Jars Ceramic

Samples Existing clear glass samples for free