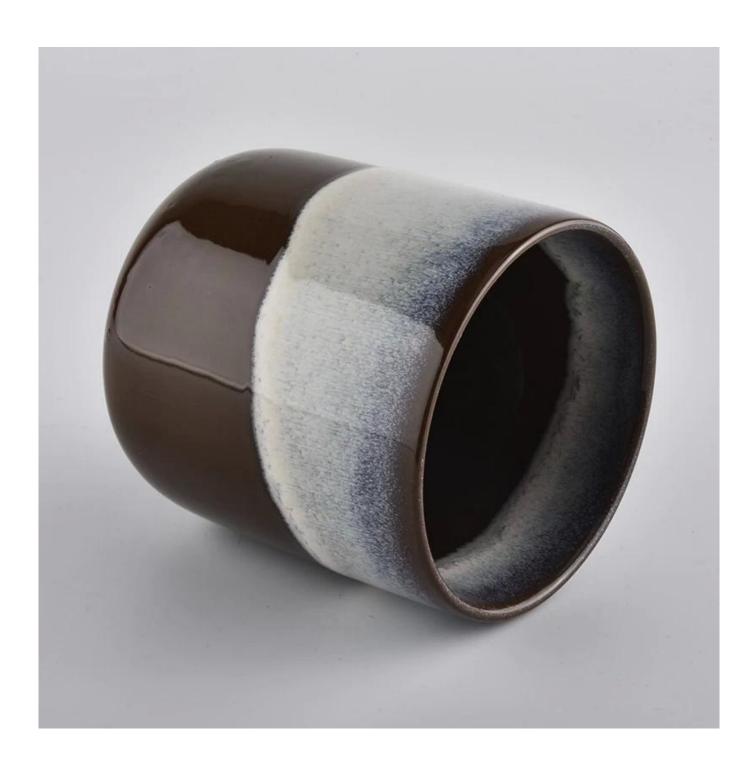

## **Product Description**

Product Size Top dia: 88mm

Bottom dia: 88mm Height: 100mm Weight: 400g Capacity: 413ml

Custom design are welcome

Material Christmas Customized Candle Jars Ceramic

Samples Existing clear glass samples for free