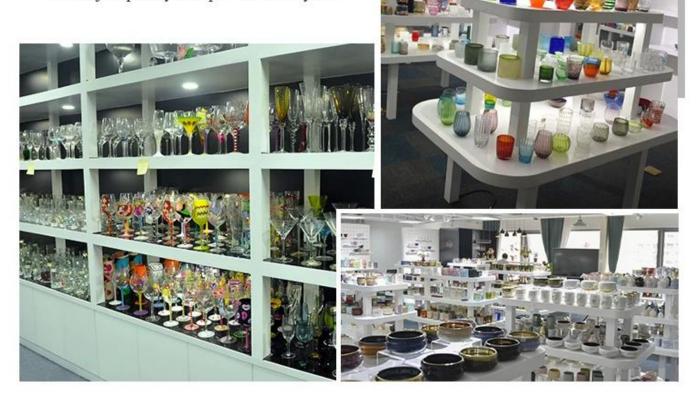

| Christmas Customized Candle Jars Ceram | ic |
|----------------------------------------|----|
|----------------------------------------|----|

# Small Quantity Acceptance

all products have stock anytime

# Award-winning Design Team

won the trust of many upscale brands

## QC Extra Six Steps

No major quality complaints for 9 years



Sunny Glassware can not only perform OEM/ODM orders, but also help many brands from concept design to actual proudcts.

Focusing on luxury fragrance products in the latest 10 years, Sunny Glassware is the supplier of 80% fragrance brands in the United States.

Award-winning team of designers has won the trust of many upscale brands like NEST Fragrance. The talented design team is unmatched in China.

## **Product Description**

Product Size Top dia: 88mm

Bottom dia: 88mm Height: 100mm Weight: 400g Capacity: 413ml

Custom design are welcome

Material Christmas Customized Candle Jars Ceramic

Samples Existing clear glass samples for free

Sent collected by courier

Samples time 5-7 days after confirming.

Packing Normal Packing, 48pcs per carton

Delivery time Within 35 days after the sam