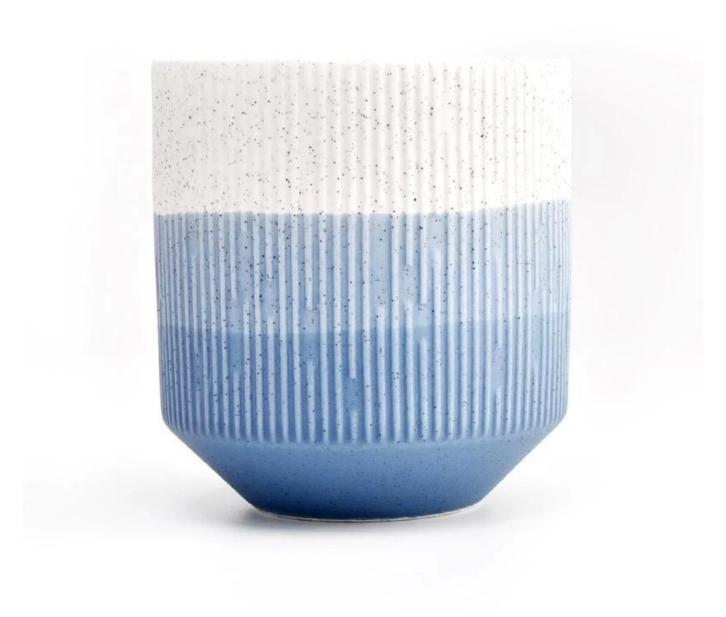

## Christmas Ceramic Clay Candle Vessels 100Z Decorative Candle Jars for Home decor

## **Product Description**

| Item No.          | SGMK22093001                                                                                                                                         |
|-------------------|------------------------------------------------------------------------------------------------------------------------------------------------------|
| Product Dimension | Top dia:92 mm Bottom dia:48 mm Height:102 mm Weight: 340 g Capcity:446 ml  Custom design are welcome,2oz,4oz,6oz,8oz,10oz,12oz and etc are availible |

| Decoration    | Spray color, printing, silk-screen, frosted, electroplating, laser and etc |
|---------------|----------------------------------------------------------------------------|
| Material      | Matte White Ceramic Candle Holders Wholesale                               |
| Sample        | Exist sampe in stock for free<br>Sent collected by courier                 |
| Sample time   | Sample in stock:5-7days<br>Custom sample:15 days                           |
| Packing       | Normal safety packing,48pcs/ctn                                            |
| Delivery date | 45 days after order confirmed                                              |
| Payment terms | 30% pay by T/T ,the balance paid after showing the B/L copy                |
| Certificate   | Annealing(Candle holder)test                                               |