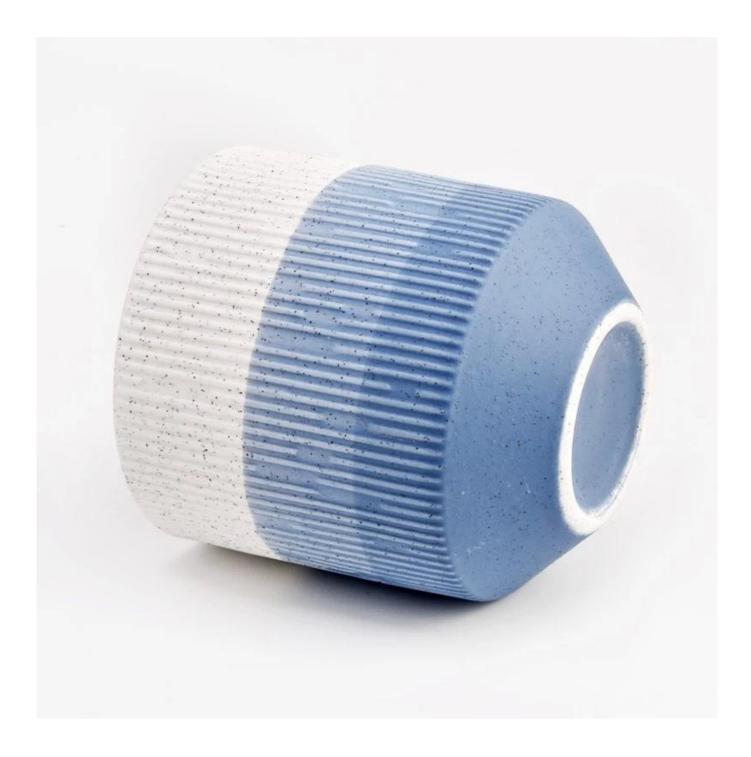

## Christmas Ceramic Clay Candle Vessels 100Z Decorative Candle Jars for Home decor

## **Product Description**

| Item No.          | SGMK22093001                                                                                                                                         |
|-------------------|------------------------------------------------------------------------------------------------------------------------------------------------------|
| Product Dimension | Top dia:92 mm Bottom dia:48 mm Height:102 mm Weight: 340 g Capcity:446 ml  Custom design are welcome,2oz,4oz,6oz,8oz,10oz,12oz and etc are availible |

| Decoration    | Spray color, printing, silk-screen, frosted, electroplating, laser and etc |
|---------------|----------------------------------------------------------------------------|
| Material      | Matte White Ceramic Candle Holders Wholesale                               |
| Sample        | Exist sampe in stock for free<br>Sent collected by courier                 |
| Sample time   | Sample in stock:5-7days<br>Custom sample:15 days                           |
| Packing       | Normal safety packing,48pcs/ctn                                            |
| Delivery date | 45 days after order confirmed                                              |
| Payment terms | 30% pay by T/T ,the balance paid after showing the B/L copy                |
| Certificate   | Annealing(Candle holder)test                                               |