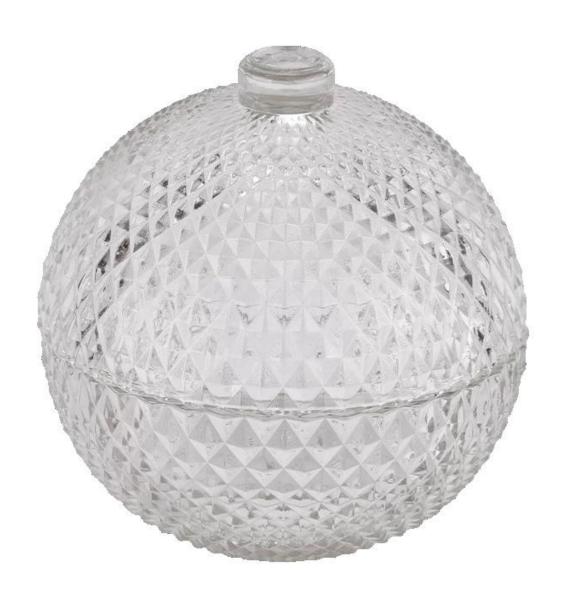

With a gorgeous, crystal clear glass composition, Beautiful craftsmanship and fine glassware go hand-in-hand, and no vessel demonstrates that more eloquently than this glass candle jar. Keep your candles in a container that they deserve, and provide a pretty presentation to your customers.

This youthful and vigorous <u>glass candle jars</u> provide various choice. No matter as candle jar, or as storage jar, It can bring warmth and happiness to your life, customize pattern jars provide you more choices that matches

with your home decoration. You can work out more patterns for you candle brand!

This classic 10 ounce glass tumbler is a fantastic choice for high end scented poured candles. Set up as an aromatherapy cup for the home or wedding party or as a vase for the wedding centerpiece.