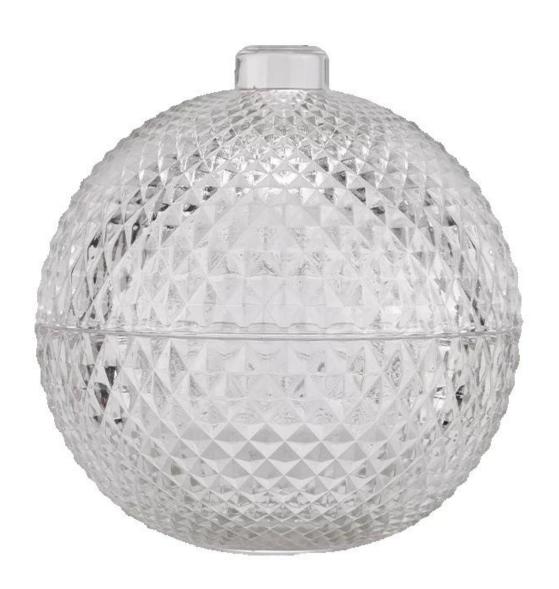

With a gorgeous, crystal clear glass composition, Beautiful craftsmanship and fine glassware go hand-in-hand, and no vessel demonstrates that more eloquently than this glass candle jar. Keep your candles in a container that they deserve, and provide a pretty presentation to your customers.

This youthful and vigorous <u>glass candle jars</u> provide various choice. No matter as candle jar, or as storage jar, It can bring warmth and happiness to your life, customize pattern jars provide you more choices that matches

with your home decoration. You can work out more patterns for you candle brand!

This classic 10 ounce glass tumbler is a fantastic choice for high end scented poured candles. Set up as an aromatherapy cup for the home or wedding party or as a vase for the wedding centerpiece.