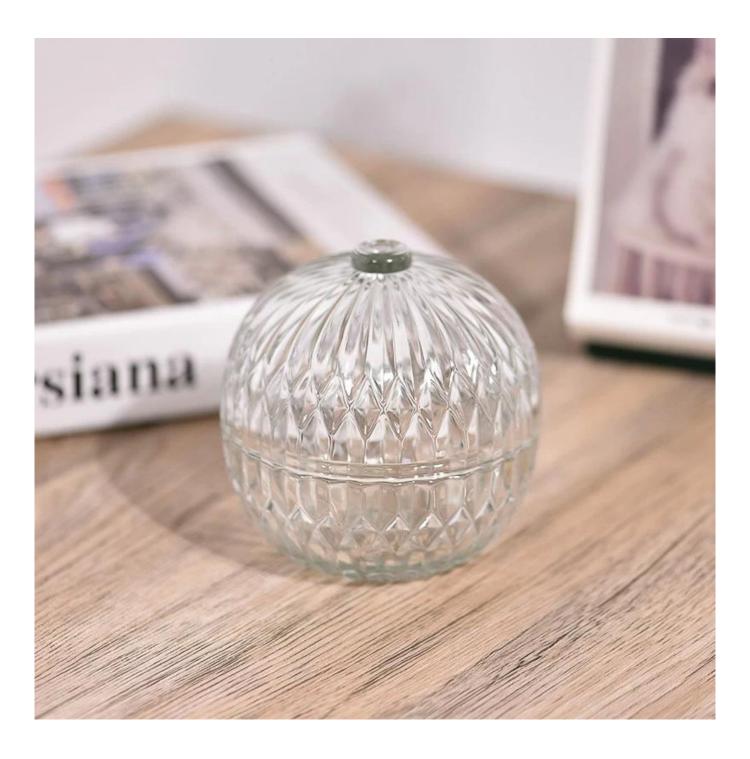

With a gorgeous, crystal clear glass composition, Beautiful craftsmanship and fine glassware go hand-in-hand, and no vessel demonstrates that more eloquently than this glass candle jar. Keep your candles in a container that they deserve, and provide a pretty presentation to your customers.

This youthful and vigorous <u>glass candle jars</u> provide various choice. No matter as candle jar, or as storage jar, It can bring warmth and happiness to your life, customize pattern jars provide you more choices that matches

with your home decoration. You can work out more patterns for you candle brand!

This classic 10 ounce glass tumbler is a fantastic choice for high end scented poured candles. Set up as an aromatherapy cup for the home or wedding party or as a vase for the wedding centerpiece.