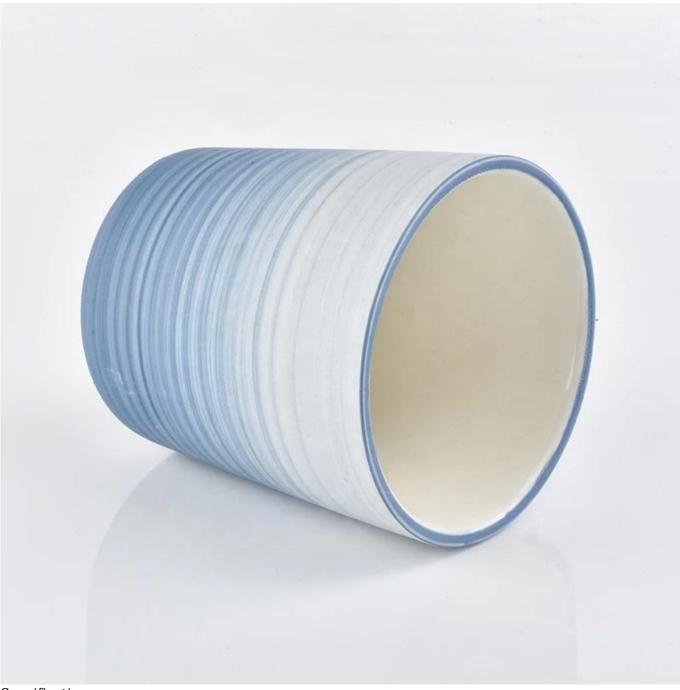

### Award-winning Design Team

won the trust of many upscale brands

**Product Description** 

Specification

Product nameChinese porcelain matte blue empty decorative ceramic candle jarsSizecustom sizeDelivery timeWithin 35 days after the sample and order confirmedShipmentBy sea,by air,by Express and your shipping agent is acceptablePacking & Delivery