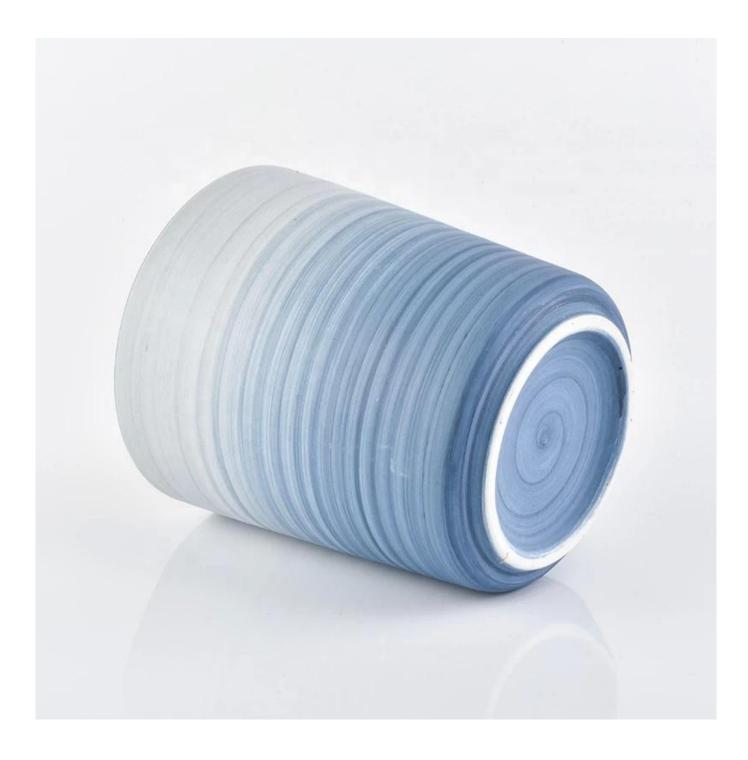

### Award-winning Design Team

won the trust of many upscale brands

**Product Description** 

Specification

Product nameChinese porcelain matte blue empty decorative ceramic candle jarsSizecustom sizeDelivery timeWithin 35 days after the sample and order confirmedShipmentBy sea,by air,by Express and your shipping agent is acceptablePacking & Delivery