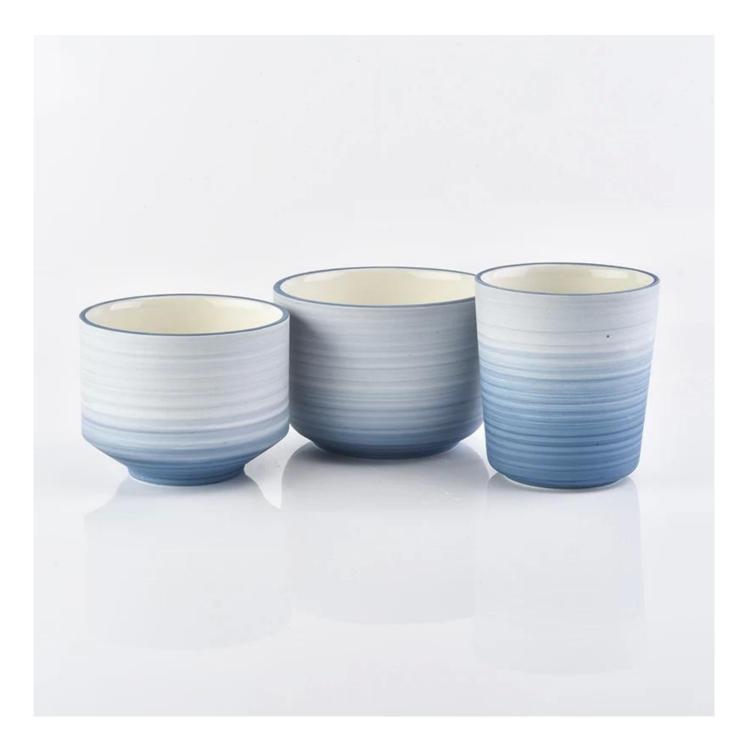

### Award-winning Design Team

won the trust of many upscale brands

**Product Description** 

Specification

Product nameChinese porcelain matte blue empty decorative ceramic candle jarsSizecustom sizeDelivery timeWithin 35 days after the sample and order confirmedShipmentBy sea,by air,by Express and your shipping agent is acceptablePacking & Delivery