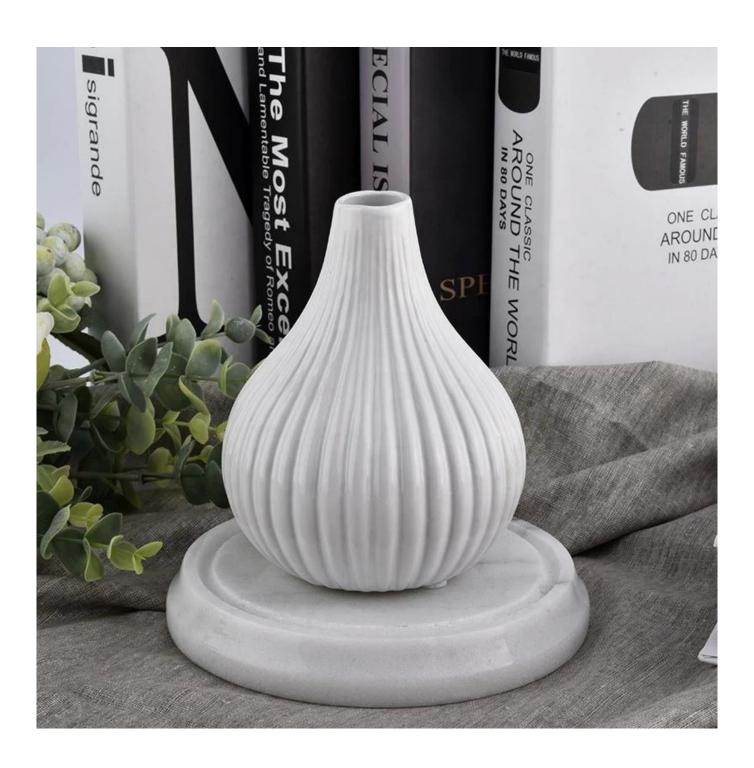

# China supplier round white frosted reed aroma ceramic diffuser bottles

## **Product Description**

Top dia: 25mm Bottom dia: 60mm Max dia: 100mm Height: 128mm Weight: 218g Capacity: 420ml