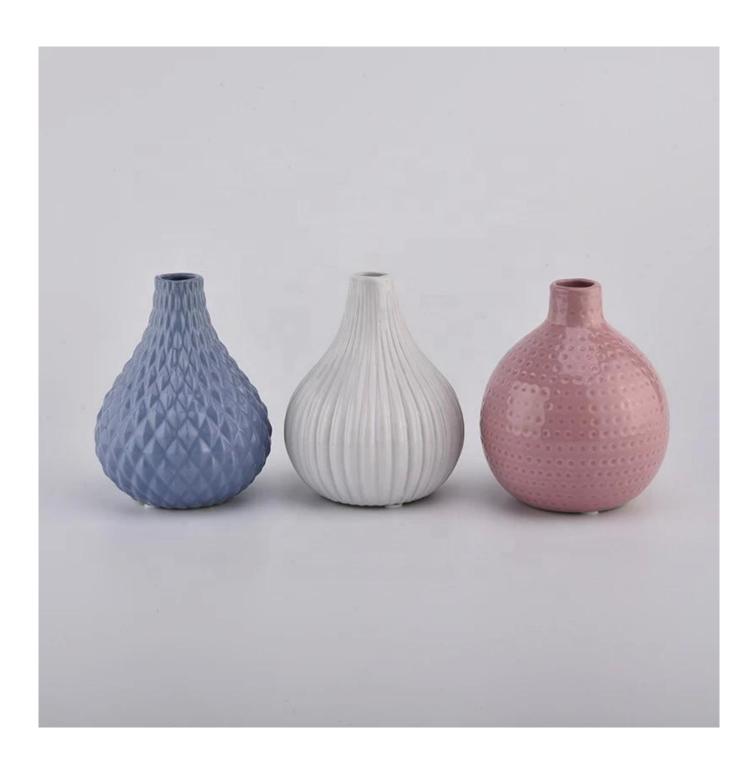

# China supplier round white frosted reed aroma ceramic diffuser bottles

## **Product Description**

Top dia: 25mm Bottom dia: 60mm Max dia: 100mm Height: 128mm Weight: 218g Capacity: 420ml

# MAIN PRODUCTS

Shenzhen Sunny Glassware Co., Ltd.

Sunny keep engaged in various of candle holder, bathroom accessories, perfume&diffuser bottles, borosilicate glass and related accessories.

Ceramic Diffuser Bottle