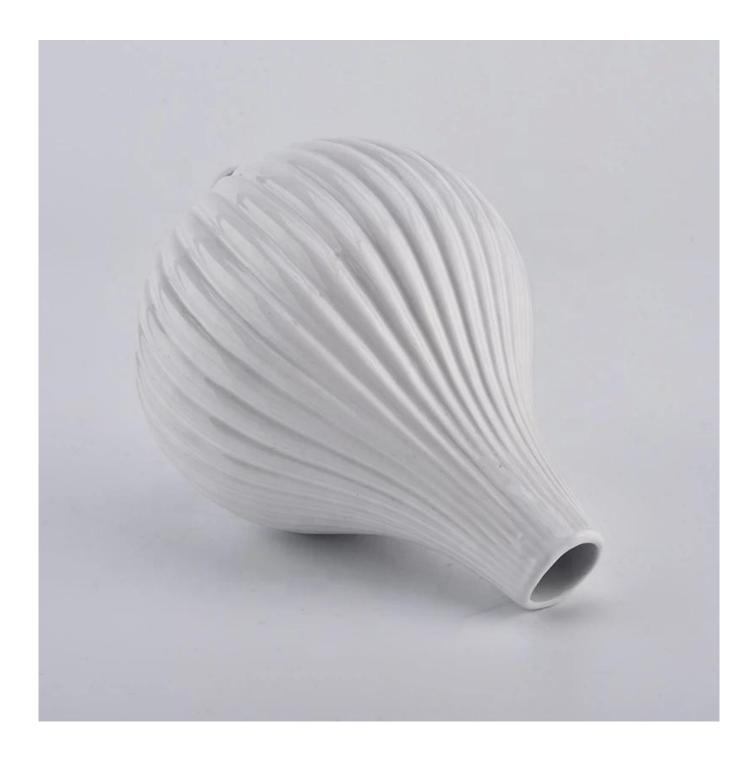

# China supplier round white frosted reed aroma ceramic diffuser bottles

## **Product Description**

Top dia: 25mm Bottom dia: 60mm Max dia: 100mm Height: 128mm Weight: 218g Capacity: 420ml