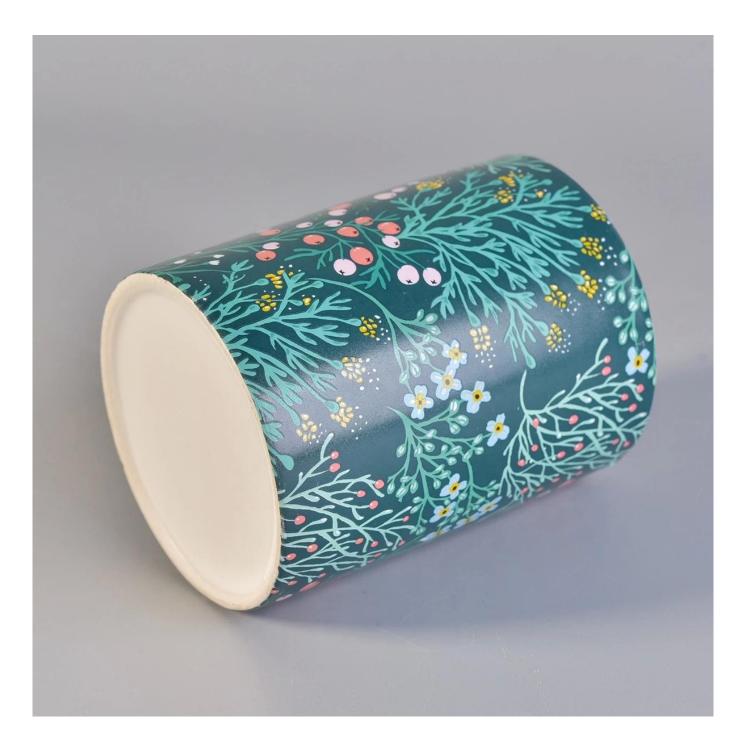

### Award-winning Design Team

won the trust of many upscale brands

**Product Description** 

Specification

Product nameChina Exporter machine blown votive ceramic candle jars holders 10oz 12ozPackingNormal packing,Individual gift box, PVC box, window box, color box, white box, etcDelivery timeWithin 35 days after the sample and order confirmedShipmentBy sea,by air,by Express and your shipping agent is acceptablePacking & Delivery