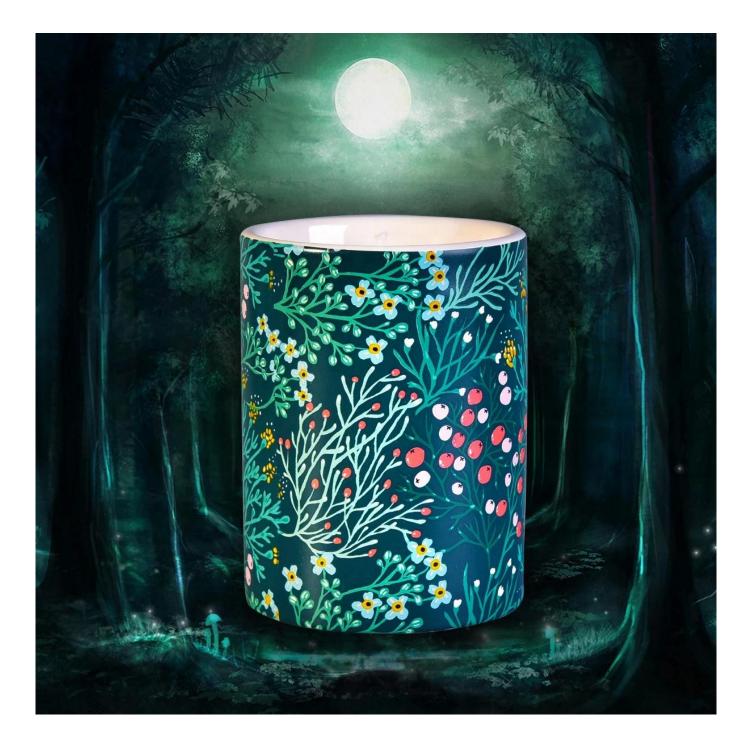

### Award-winning Design Team

won the trust of many upscale brands

**Product Description** 

Specification

Product nameChina Exporter machine blown votive ceramic candle jars holders 10oz 12ozPackingNormal packing,Individual gift box, PVC box, window box, color box, white box, etcDelivery timeWithin 35 days after the sample and order confirmedShipmentBy sea,by air,by Express and your shipping agent is acceptablePacking & Delivery