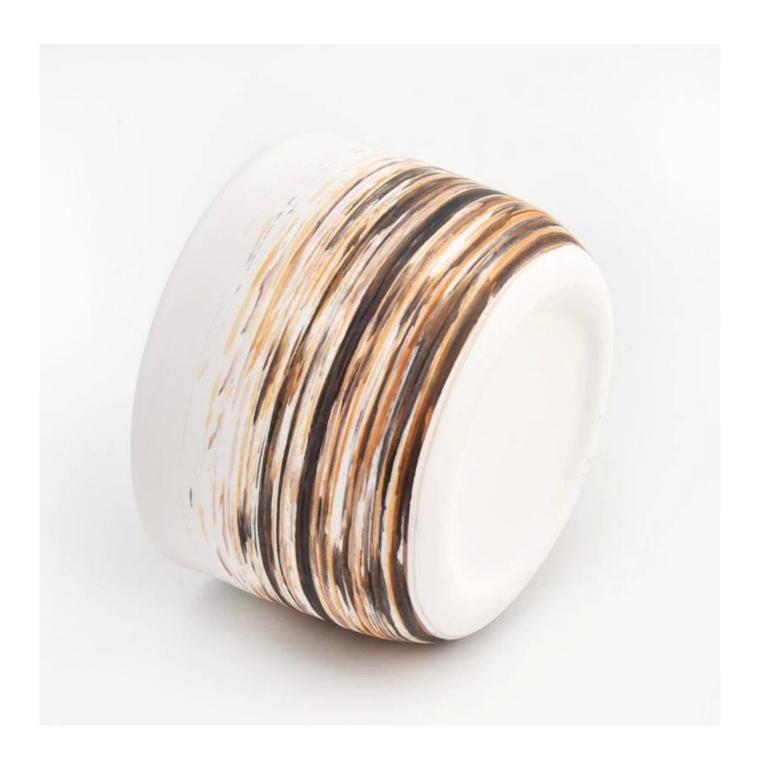

### product description

| product<br>name   | Ceramic Candle Vessel Suppliers                                                                                    |
|-------------------|--------------------------------------------------------------------------------------------------------------------|
| Sample<br>time    | 1. 5 days if there is glass shape and size<br>2. 15 days, if you need new shapes and sizes glass                   |
| Measure           | Item No.: SGMK22093007 Top dia:108 mm Bottom dia:77 mm Height:75 mm Weight: 352 g Capacity:481 ml MOQ: 3000 pieces |
| Packing           | Normal packing, Individual gift box, PVC box, window box, color box, white box, etc                                |
| Delivery<br>time  | Within 35 days after the sample and order confirmed                                                                |
| Payment<br>term   | 30% deposit by T/T in advance and the balance against the copy of B/L                                              |
| Shipment          | By sea,by air,by Express and your shipping agent is acceptable                                                     |
| Usage<br>Occasion | Home decor, Wedding Decoration, Wedding Favors, Decoration enhancement,                                            |

<u>Sunny Glassware</u> these versatile votive candles can be used in many different ways like weddings, home decor, outdoor party decorations, restaurants, romantic ambiance, DIY decorating, birthdays and much more. And also it's great for emergency use in electricity blackouts.

Luxury designed with different finishes, perfect for your DIY candles as a surprised scented candle gift expressing luxury seasonal greetings.

Bring a luscious and beautiful apothecary aroma to your home with our pretty <u>glass</u> <u>candle jars</u>. Using in your home as a decorative home fragrance packaging container.

<u>Sunny glassware</u> offer different candle jar decorations like color spray, hand paint, silk screen print, electroplate, laser cut, etching, decal and foil applications. These decorated candle holders make your houses beautiful and warm, fully of loved scents.