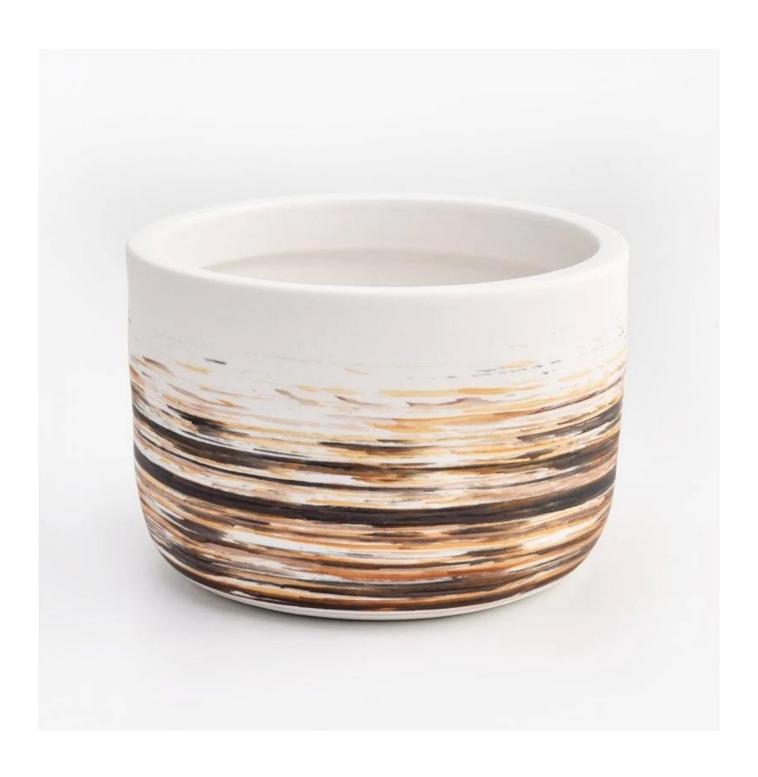

### product description

| product<br>name   | Ceramic Candle Vessel Suppliers                                                                                    |
|-------------------|--------------------------------------------------------------------------------------------------------------------|
| Sample<br>time    | 1. 5 days if there is glass shape and size<br>2. 15 days, if you need new shapes and sizes glass                   |
| Measure           | Item No.: SGMK22093007 Top dia:108 mm Bottom dia:77 mm Height:75 mm Weight: 352 g Capacity:481 ml MOQ: 3000 pieces |
| Packing           | Normal packing, Individual gift box, PVC box, window box, color box, white box, etc                                |
| Delivery<br>time  | Within 35 days after the sample and order confirmed                                                                |
| Payment<br>term   | 30% deposit by T/T in advance and the balance against the copy of B/L                                              |
| Shipment          | By sea,by air,by Express and your shipping agent is acceptable                                                     |
| Usage<br>Occasion | Home decor, Wedding Decoration, Wedding Favors, Decoration enhancement,                                            |

Luxury designed with different finishes, perfect for your DIY candles as a surprised scented candle gift expressing luxury seasonal greetings.

Bring a luscious and beautiful apothecary aroma to your home with our pretty <u>glass</u> <u>candle jars</u>. Using in your home as a decorative home fragrance packaging container.

<u>Sunny glassware</u> offer different candle jar decorations like color spray, hand paint, silk screen print, electroplate, laser cut, etching, decal and foil applications. These decorated candle holders make your houses beautiful and warm, fully of loved scents.