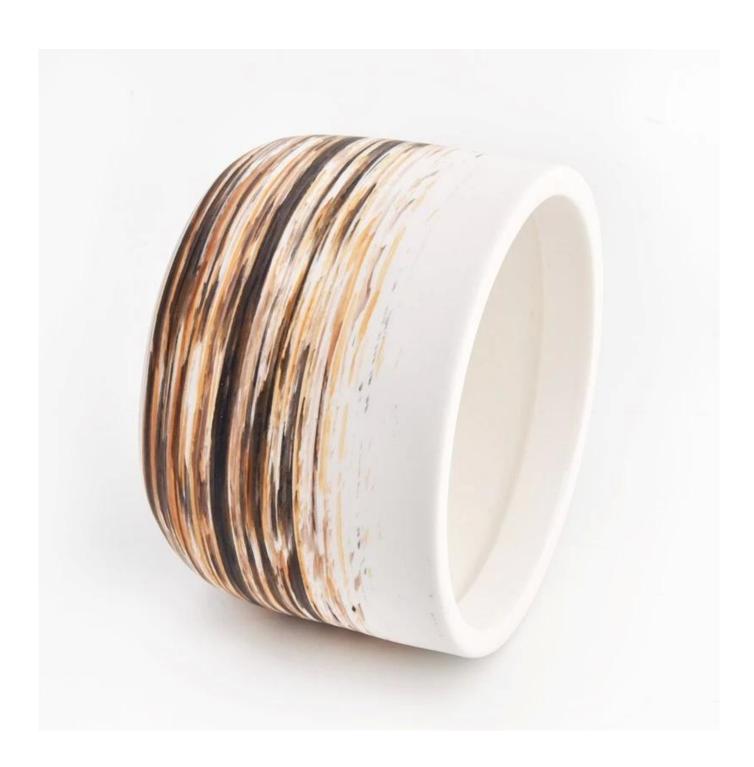

### product description

| product<br>name   | Ceramic Candle Vessel Suppliers                                                                                    |
|-------------------|--------------------------------------------------------------------------------------------------------------------|
| Sample<br>time    | 1. 5 days if there is glass shape and size<br>2. 15 days, if you need new shapes and sizes glass                   |
| Measure           | Item No.: SGMK22093007 Top dia:108 mm Bottom dia:77 mm Height:75 mm Weight: 352 g Capacity:481 ml MOQ: 3000 pieces |
| Packing           | Normal packing, Individual gift box, PVC box, window box, color box, white box, etc                                |
| Delivery<br>time  | Within 35 days after the sample and order confirmed                                                                |
| Payment<br>term   | 30% deposit by T/T in advance and the balance against the copy of B/L                                              |
| Shipment          | By sea,by air,by Express and your shipping agent is acceptable                                                     |
| Usage<br>Occasion | Home decor, Wedding Decoration, Wedding Favors, Decoration enhancement,                                            |

<u>Sunny Glassware</u> these versatile votive candles can be used in many different ways like weddings, home decor, outdoor party decorations, restaurants, romantic ambiance, DIY decorating, birthdays and much more. And also it's great for emergency use in electricity blackouts.

Luxury designed with different finishes, perfect for your DIY candles as a surprised scented candle gift expressing luxury seasonal greetings.

Bring a luscious and beautiful apothecary aroma to your home with our pretty <u>glass</u> <u>candle jars</u>. Using in your home as a decorative home fragrance packaging container.

<u>Sunny glassware</u> offer different candle jar decorations like color spray, hand paint, silk screen print, electroplate, laser cut, etching, decal and foil applications. These decorated candle holders make your houses beautiful and warm, fully of loved scents.