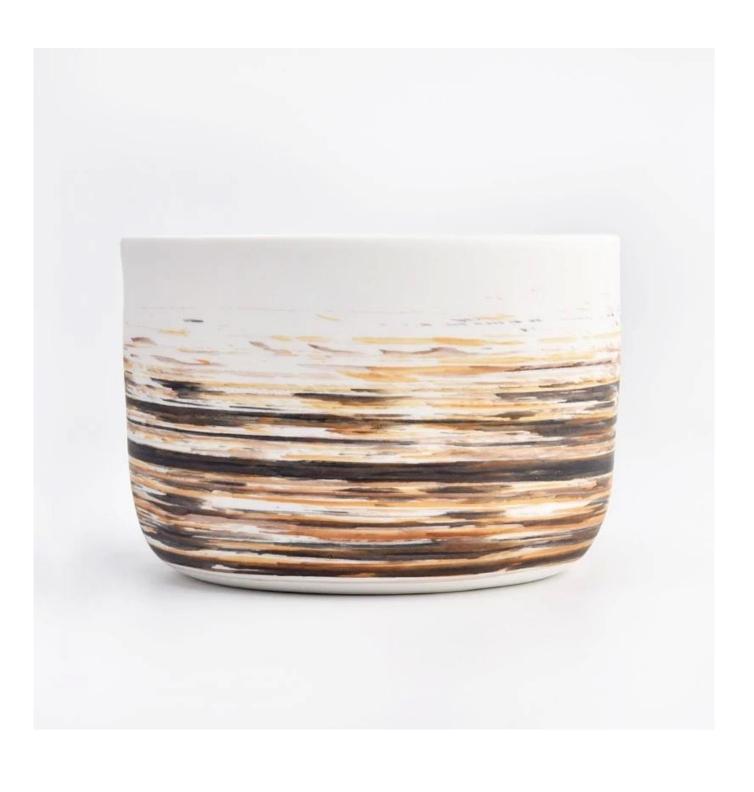

### product description

| product<br>name   | Ceramic Candle Vessel Suppliers                                                                                    |
|-------------------|--------------------------------------------------------------------------------------------------------------------|
| Sample<br>time    | 1. 5 days if there is glass shape and size<br>2. 15 days, if you need new shapes and sizes glass                   |
| Measure           | Item No.: SGMK22093007 Top dia:108 mm Bottom dia:77 mm Height:75 mm Weight: 352 g Capacity:481 ml MOQ: 3000 pieces |
| Packing           | Normal packing, Individual gift box, PVC box, window box, color box, white box, etc                                |
| Delivery<br>time  | Within 35 days after the sample and order confirmed                                                                |
| Payment<br>term   | 30% deposit by T/T in advance and the balance against the copy of B/L                                              |
| Shipment          | By sea,by air,by Express and your shipping agent is acceptable                                                     |
| Usage<br>Occasion | Home decor, Wedding Decoration, Wedding Favors, Decoration enhancement,                                            |

Luxury designed with different finishes, perfect for your DIY candles as a surprised scented candle gift expressing luxury seasonal greetings.

Bring a luscious and beautiful apothecary aroma to your home with our pretty <u>glass</u> <u>candle jars</u>. Using in your home as a decorative home fragrance packaging container.

<u>Sunny glassware</u> offer different candle jar decorations like color spray, hand paint, silk screen print, electroplate, laser cut, etching, decal and foil applications. These decorated candle holders make your houses beautiful and warm, fully of loved scents.