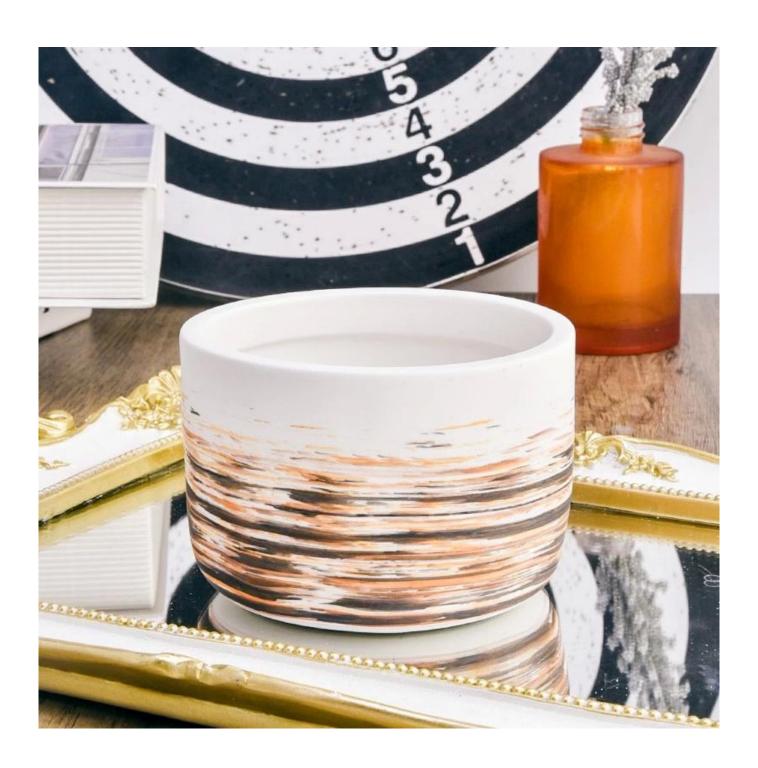

### product description

| product<br>name   | Ceramic Candle Vessel Suppliers                                                                                    |
|-------------------|--------------------------------------------------------------------------------------------------------------------|
| Sample<br>time    | 1. 5 days if there is glass shape and size<br>2. 15 days, if you need new shapes and sizes glass                   |
| Measure           | Item No.: SGMK22093007 Top dia:108 mm Bottom dia:77 mm Height:75 mm Weight: 352 g Capacity:481 ml MOQ: 3000 pieces |
| Packing           | Normal packing, Individual gift box, PVC box, window box, color box, white box, etc                                |
| Delivery<br>time  | Within 35 days after the sample and order confirmed                                                                |
| Payment<br>term   | 30% deposit by T/T in advance and the balance against the copy of B/L                                              |
| Shipment          | By sea,by air,by Express and your shipping agent is acceptable                                                     |
| Usage<br>Occasion | Home decor, Wedding Decoration, Wedding Favors, Decoration enhancement,                                            |

<u>Sunny Glassware</u> these versatile votive candles can be used in many different ways like weddings, home decor, outdoor party decorations, restaurants, romantic ambiance, DIY decorating, birthdays and much more. And also it's great for emergency use in electricity blackouts.

Luxury designed with different finishes, perfect for your DIY candles as a surprised scented candle gift expressing luxury seasonal greetings.

Bring a luscious and beautiful apothecary aroma to your home with our pretty <u>glass</u> <u>candle jars</u>. Using in your home as a decorative home fragrance packaging container.