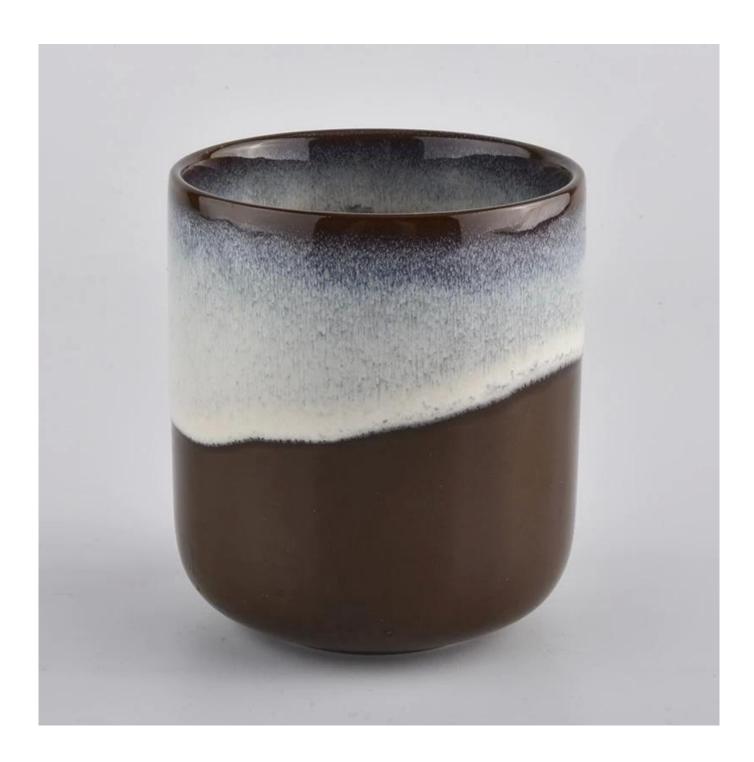

## **Product Description**

Product Size Top dia:85mm

Bottom dia:80mm Height:100mm Weight:276g Capacity:413ml

Material Ceramic Candle Jar Wholesale
Samples Existing clear glass samples for free

Sent collected by courier