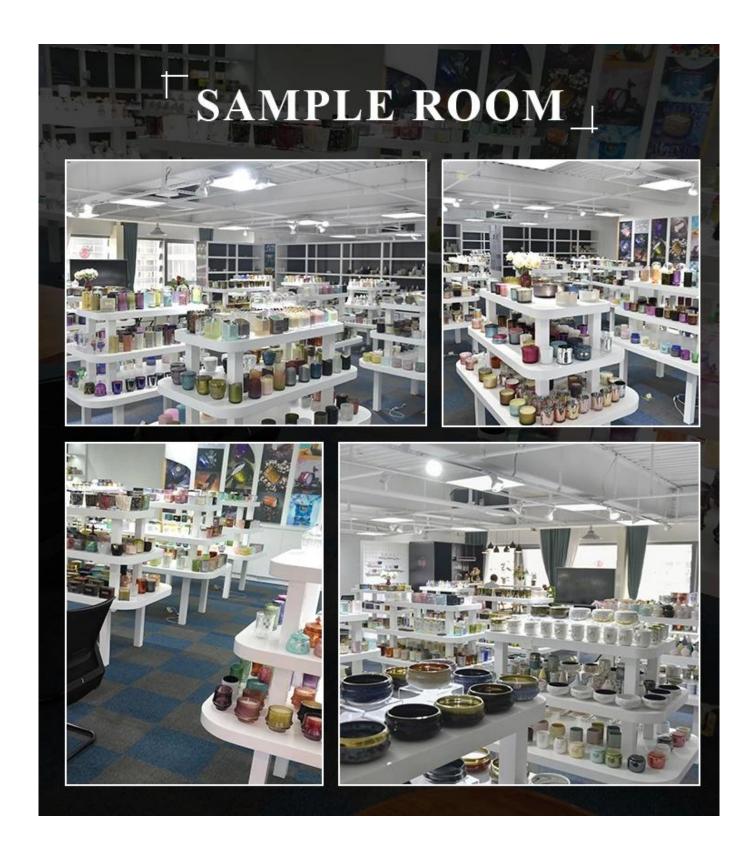

s.

Focusing on luxury fragrance products in the latest 10 years, Sunny Glassware is the supplier of 80% fragrance brands in the United States.

Award-winning team of designers has won the trust of many upscale brands like NEST Fragrance. The talented design team is unmatched in China.

## **Product Description**

Product Size Top dia:85mm

Bottom dia:80mm Height:100mm Weight:276g Capacity:413ml

Material Ceramic Candle Jar Wholesale
Samples Existing clear glass samples for free

Sent collected by courier

Samples time 5-7 days after confirming.

Packing Normal Packing, 48pcs per carton

Delivery time Within 35 days after the sample and order confirmed

Payment terms 30% pay by TT ,balance paid after showing the BL copy

Certificate Annealing(for candle holders) test









Sample Room



## **Company Information**

Sunny Glassware was established by Frank and Alice since 1992s, which is the supplier of 80% fragrance brands & home decoration in the United States. Sunny keep engaged in various of candle holder, bathroom accessories, perfume&diffuser bottles, borosilicate glass and related accessories.

Award-winning team of designers has won the trust of many upscale brands like NEST Fragrance, who is unmatched in China. The annual quantity, launched speed on new products and designs can be compared with Zara.

With a strictly control system on product quality, Sunny adapts extra six steps for inspection of shipments, no major quality complaints on products produced for 9 consecutive years.

With our strong support, customers rapidly develop and from small workshop to indu