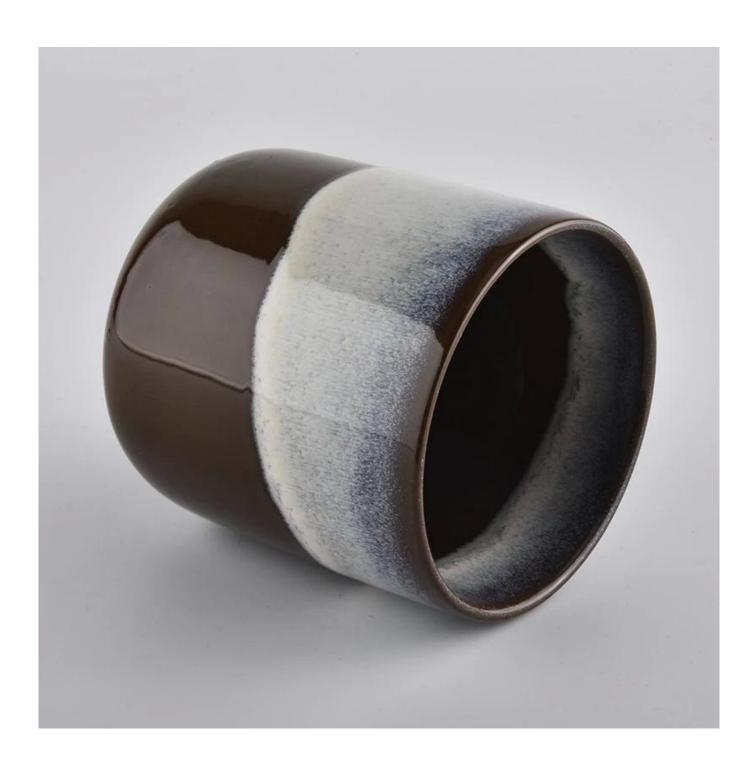

## **Product Description**

Product Size Top dia:85mm

Bottom dia:80mm Height:100mm Weight:276g Capacity:413ml

Material Ceramic Candle Jar Wholesale
Samples Existing clear glass samples for free

Sent collected by courier