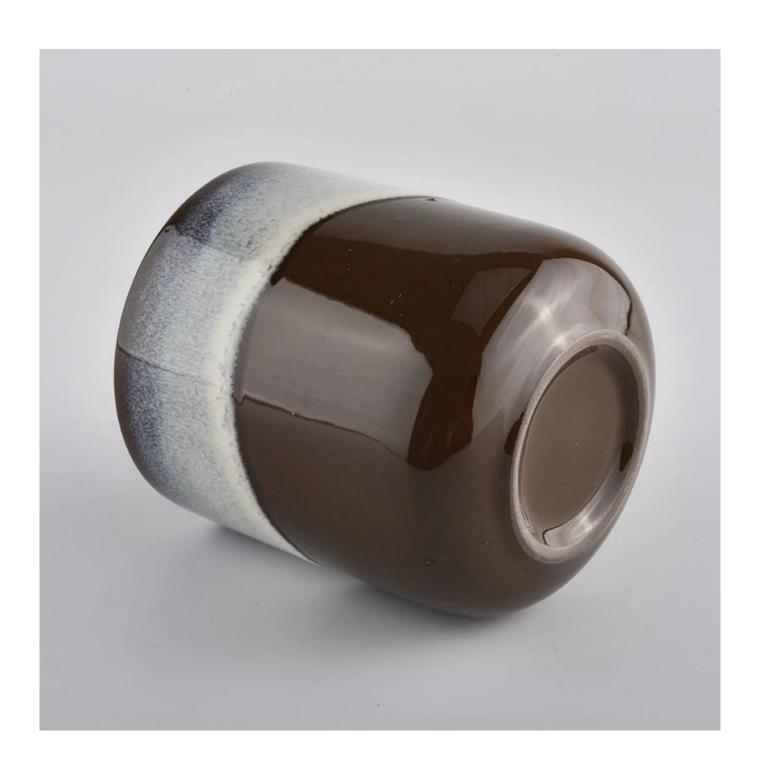

## **Product Description**

Product Size Top dia:85mm

Bottom dia:80mm Height:100mm Weight:276g Capacity:413ml

Material Ceramic Candle Jar Wholesale
Samples Existing clear glass samples for free

Sent collected by courier