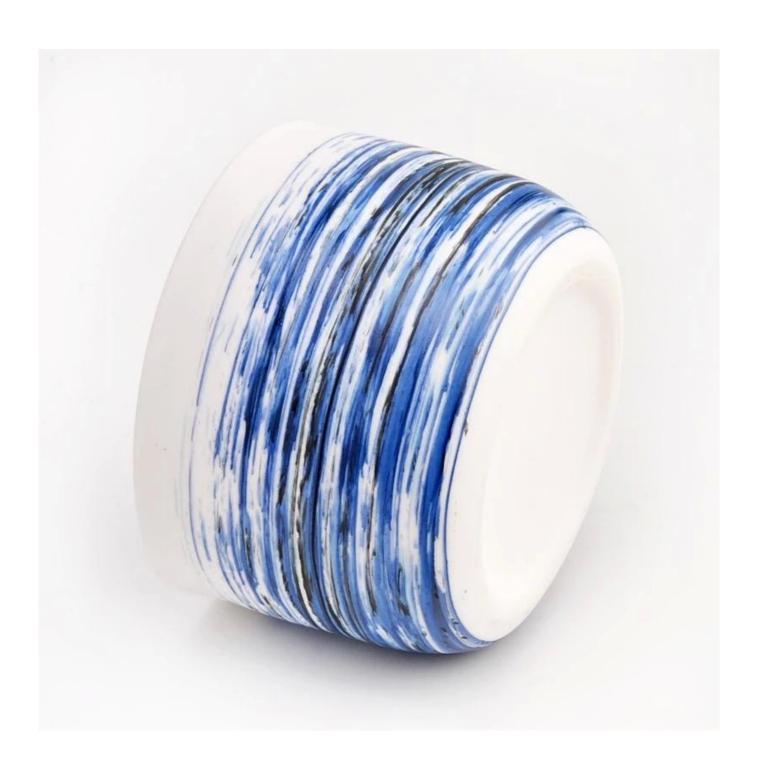

#### product description

| product<br>name   | Customized Morden Design Ceramic Candle Vessels                                                                   |
|-------------------|-------------------------------------------------------------------------------------------------------------------|
| Sample<br>time    | 1. 5 days if there is glass shape and size 2. 15 days, if you need new shapes and sizes glass                     |
| Measure           | Item No.:SGMK22093008 Top dia:108 mm Bottom dia:77 mm Height:75 mm Weight: 352 g Capacity:481 ml MOQ: 3000 pieces |
| Packing           | Normal packing, Individual gift box, PVC box, window box, color box, white box, etc                               |
| Delivery<br>time  | Within 35 days after the sample and order confirmed                                                               |
| Payment<br>term   | 30% deposit by T/T in advance and the balance against the copy of B/L                                             |
| Shipment          | By sea,by air,by Express and your shipping agent is acceptable                                                    |
| Usage<br>Occasion | Home decor,Wedding Decoration,Wedding Favors,Decoration enhancement,                                              |

<u>Sunny glassware</u> offer different candle jar decorations like color spray, hand paint, silk screen print, electroplate, laser cut, etching, decal and foil applications. These decorated candle holders make your houses beautiful and warm, fully of loved scents.