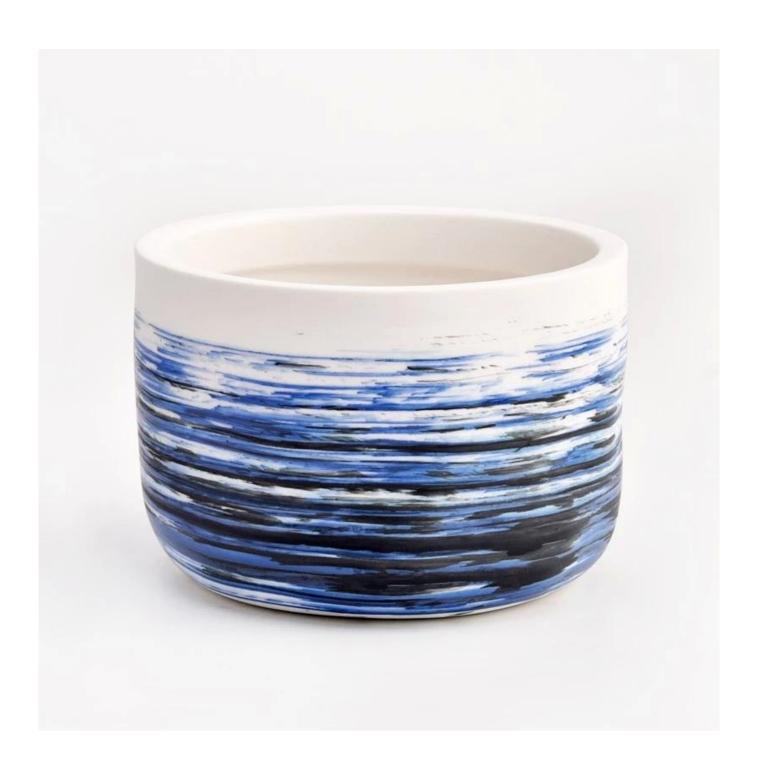

# Customized Morden Design Ceramic Candle Vessels

Why Choose **Sunny Glassware** 

- Upmost dedication to design, never compression on quality
- <u>Sunny Glassware</u> strictly protect the customers' designs, all the newly designed items from us haven't been copied in three years.
- Product quality is the major focus in <u>Sunny Glassware</u>. <u>Sunny Glassware</u> once demolished 80,000 pcs of glass vessel with barely visible blemish.

#### product description

| product<br>name   | Customized Morden Design Ceramic Candle Vessels                                                                   |
|-------------------|-------------------------------------------------------------------------------------------------------------------|
| Sample<br>time    | 1. 5 days if there is glass shape and size 2. 15 days, if you need new shapes and sizes glass                     |
| Measure           | Item No.:SGMK22093008 Top dia:108 mm Bottom dia:77 mm Height:75 mm Weight: 352 g Capacity:481 ml MOQ: 3000 pieces |
| Packing           | Normal packing, Individual gift box, PVC box, window box, color box, white box, etc                               |
| Delivery<br>time  | Within 35 days after the sample and order confirmed                                                               |
| Payment<br>term   | 30% deposit by T/T in advance and the balance against the copy of B/L                                             |
| Shipment          | By sea,by air,by Express and your shipping agent is acceptable                                                    |
| Usage<br>Occasion | Home decor,Wedding Decoration,Wedding Favors,Decoration enhancement,                                              |