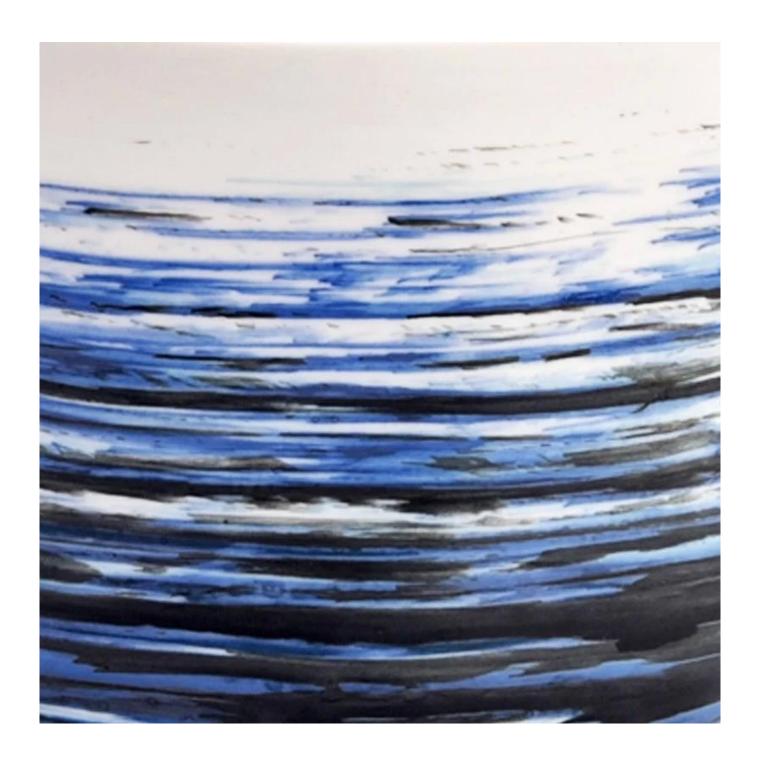

#### product description

| product<br>name   | Customized Morden Design Ceramic Candle Vessels                                                                   |
|-------------------|-------------------------------------------------------------------------------------------------------------------|
| Sample<br>time    | 1. 5 days if there is glass shape and size 2. 15 days, if you need new shapes and sizes glass                     |
| Measure           | Item No.:SGMK22093008 Top dia:108 mm Bottom dia:77 mm Height:75 mm Weight: 352 g Capacity:481 ml MOQ: 3000 pieces |
| Packing           | Normal packing, Individual gift box, PVC box, window box, color box, white box, etc                               |
| Delivery<br>time  | Within 35 days after the sample and order confirmed                                                               |
| Payment<br>term   | 30% deposit by T/T in advance and the balance against the copy of B/L                                             |
| Shipment          | By sea,by air,by Express and your shipping agent is acceptable                                                    |
| Usage<br>Occasion | Home decor,Wedding Decoration,Wedding Favors,Decoration enhancement,                                              |

<u>Sunny glassware</u> offer different candle jar decorations like color spray, hand paint, silk screen print, electroplate, laser cut, etching, decal and foil applications. These decorated candle holders make your houses beautiful and warm, fully of loved scents.