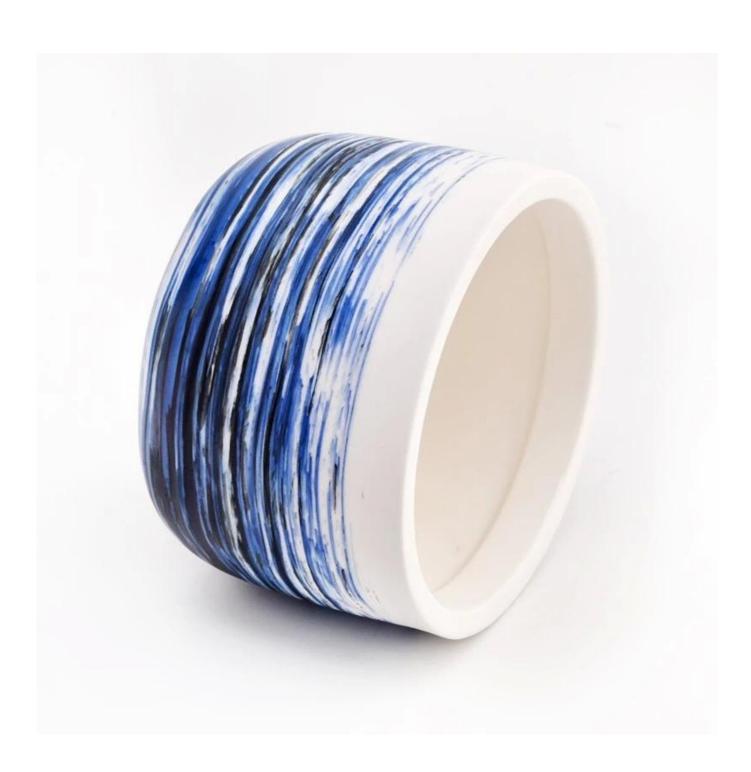

#### product description

| product<br>name   | Customized Morden Design Ceramic Candle Vessels                                                                   |
|-------------------|-------------------------------------------------------------------------------------------------------------------|
| Sample<br>time    | 1. 5 days if there is glass shape and size 2. 15 days, if you need new shapes and sizes glass                     |
| Measure           | Item No.:SGMK22093008 Top dia:108 mm Bottom dia:77 mm Height:75 mm Weight: 352 g Capacity:481 ml MOQ: 3000 pieces |
| Packing           | Normal packing, Individual gift box, PVC box, window box, color box, white box, etc                               |
| Delivery<br>time  | Within 35 days after the sample and order confirmed                                                               |
| Payment<br>term   | 30% deposit by T/T in advance and the balance against the copy of B/L                                             |
| Shipment          | By sea,by air,by Express and your shipping agent is acceptable                                                    |
| Usage<br>Occasion | Home decor,Wedding Decoration,Wedding Favors,Decoration enhancement,                                              |

<u>Sunny glassware</u> offer different candle jar decorations like color spray, hand paint, silk screen print, electroplate, laser cut, etching, decal and foil applications. These decorated candle holders make your houses beautiful and warm, fully of loved scents.