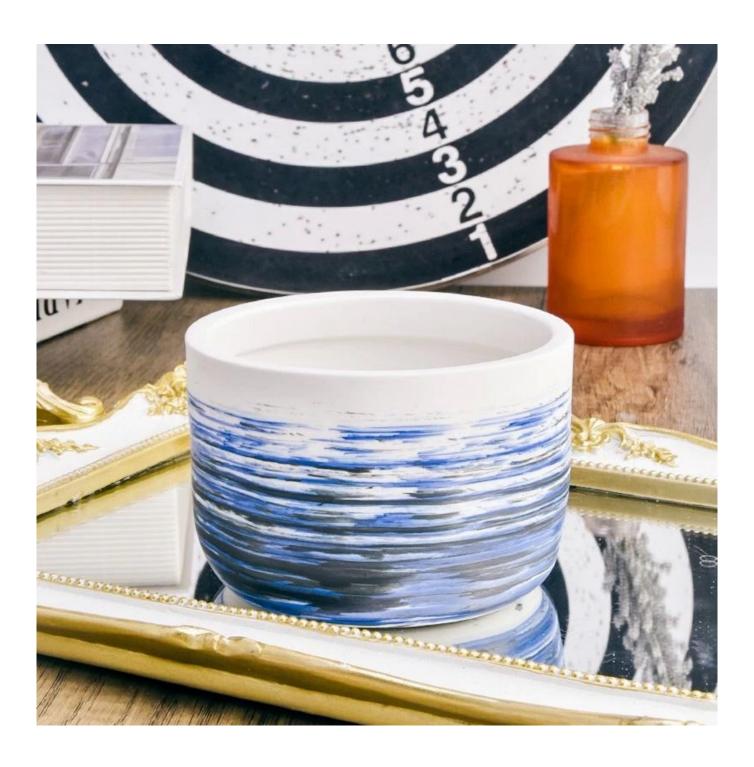

# Customized Morden Design Ceramic Candle Vessels

Why Choose **Sunny Glassware** 

- Upmost dedication to design, never compression on quality
- <u>Sunny Glassware</u> strictly protect the customers' designs, all the newly designed items from us haven't been copied in three years.
- Product quality is the major focus in <u>Sunny Glassware</u>. <u>Sunny Glassware</u> once demolished 80,000 pcs of glass vessel with barely visible blemish.

#### product description

| product<br>name   | Customized Morden Design Ceramic Candle Vessels                                                                   |
|-------------------|-------------------------------------------------------------------------------------------------------------------|
| Sample<br>time    | 1. 5 days if there is glass shape and size 2. 15 days, if you need new shapes and sizes glass                     |
| Measure           | Item No.:SGMK22093008 Top dia:108 mm Bottom dia:77 mm Height:75 mm Weight: 352 g Capacity:481 ml MOQ: 3000 pieces |
| Packing           | Normal packing, Individual gift box, PVC box, window box, color box, white box, etc                               |
| Delivery<br>time  | Within 35 days after the sample and order confirmed                                                               |
| Payment<br>term   | 30% deposit by T/T in advance and the balance against the copy of B/L                                             |
| Shipment          | By sea,by air,by Express and your shipping agent is acceptable                                                    |
| Usage<br>Occasion | Home decor,Wedding Decoration,Wedding Favors,Decoration enhancement,                                              |

<u>Sunny Glassware</u> these versatile votive candles can be used in many different ways like weddings, home decor, outdoor party decorations, restaurants, romantic ambiance, DIY decorating, birthdays and much more. And also it's great for emergency use in electricity blackouts.

Luxury designed with different finishes, perfect for your DIY candles as a surprised scented candle gift expressing luxury seasonal greetings.

Bring a luscious and beautiful apothecary aroma to your home with our pretty <u>glass</u> <u>candle jars</u>. Using in your home as a decorative home fragrance packaging container.

<u>Sunny glassware</u> offer different candle jar decorations like color spray, hand paint, silk screen print, electroplate, laser cut, etching, decal and foil applications. These decorated candle holders make your houses beautiful and warm, fully of loved scents.