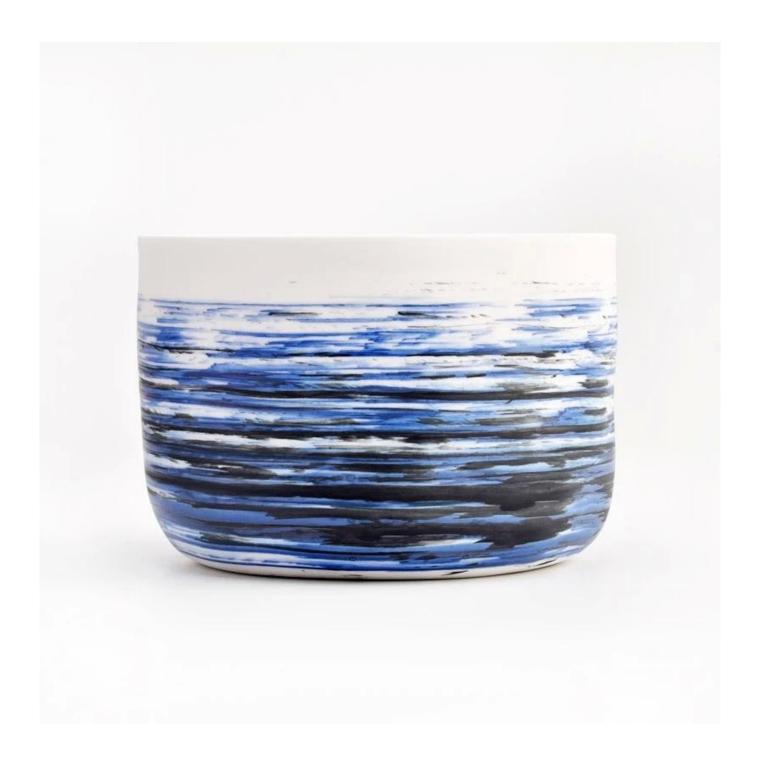

# Customized Morden Design Ceramic Candle Vessels

Why Choose **Sunny Glassware** 

- Upmost dedication to design, never compression on quality
- <u>Sunny Glassware</u> strictly protect the customers' designs, all the newly designed items from us haven't been copied in three years.
- Product quality is the major focus in <u>Sunny Glassware</u>. <u>Sunny Glassware</u> once demolished 80,000 pcs of glass vessel with barely visible blemish.

#### product description

| product<br>name   | Customized Morden Design Ceramic Candle Vessels                                                                   |
|-------------------|-------------------------------------------------------------------------------------------------------------------|
| Sample<br>time    | 1. 5 days if there is glass shape and size 2. 15 days, if you need new shapes and sizes glass                     |
| Measure           | Item No.:SGMK22093008 Top dia:108 mm Bottom dia:77 mm Height:75 mm Weight: 352 g Capacity:481 ml MOQ: 3000 pieces |
| Packing           | Normal packing, Individual gift box, PVC box, window box, color box, white box, etc                               |
| Delivery<br>time  | Within 35 days after the sample and order confirmed                                                               |
| Payment<br>term   | 30% deposit by T/T in advance and the balance against the copy of B/L                                             |
| Shipment          | By sea,by air,by Express and your shipping agent is acceptable                                                    |
| Usage<br>Occasion | Home decor,Wedding Decoration,Wedding Favors,Decoration enhancement,                                              |