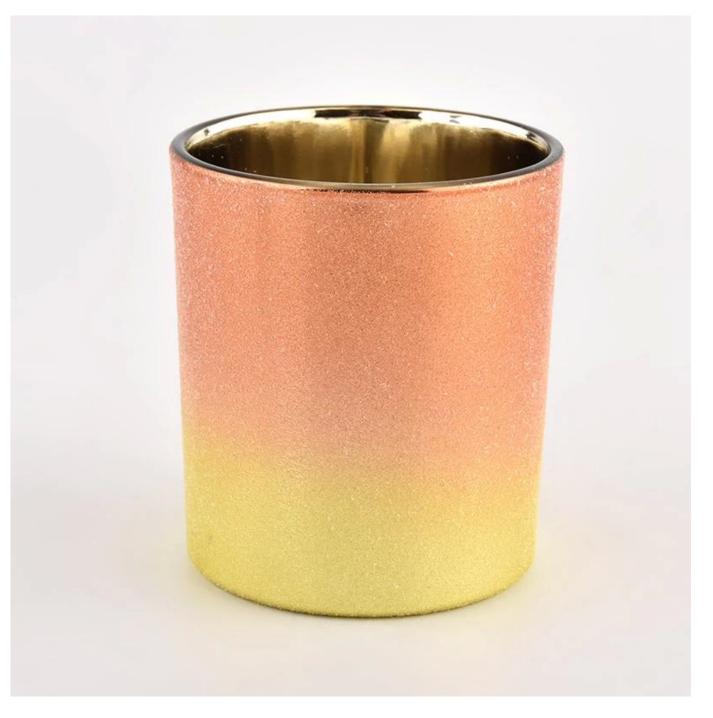

| Measure           | Item No.:SGHL22012441<br>Top dia: 80mm<br>Bottom dia: 74mm<br>Height: 90mm<br>Weight: 290g<br>Capacity: 300ml |  |  |
|-------------------|---------------------------------------------------------------------------------------------------------------|--|--|
| Packing           | Normal packing,Individual gift box, PVC box, window box, color box, white box, etc                            |  |  |
| Delivery time     | Within 35 days after the sample and order confirmed                                                           |  |  |
| Payment term      | 30% deposit by T/T in advance and the balance against the copy of B/L                                         |  |  |
| Shipment          | By sea,by air,by Express and your shipping agent is acceptable                                                |  |  |
| Usage<br>Occasion | Home decor,Wedding Decoration,Wedding Favors,Decoration enhancement,                                          |  |  |