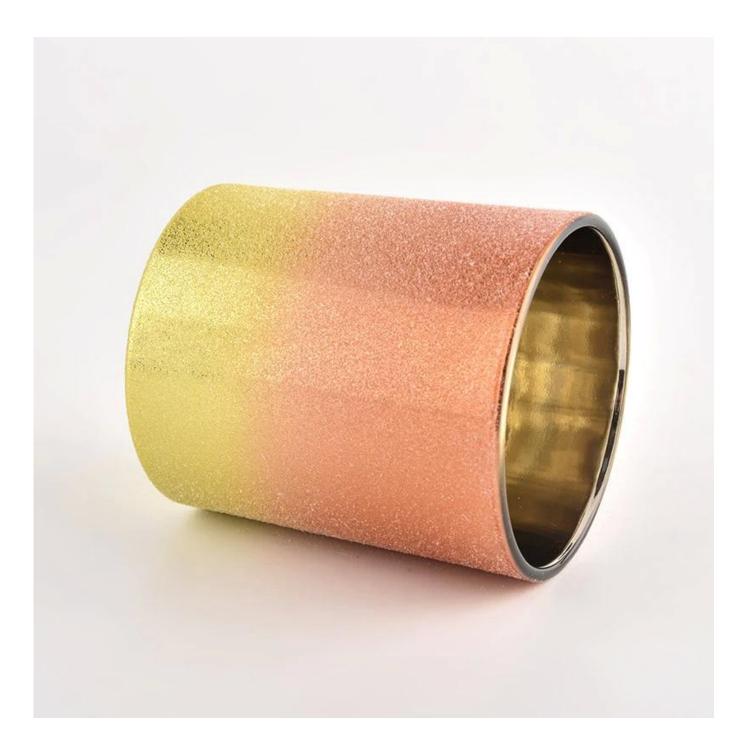

| Measure           | Item No.:SGHL22012441<br>Top dia: 80mm<br>Bottom dia: 74mm<br>Height: 90mm<br>Weight: 290g<br>Capacity: 300ml |  |  |
|-------------------|---------------------------------------------------------------------------------------------------------------|--|--|
| Packing           | Normal packing,Individual gift box, PVC box, window box, color box, white box, etc                            |  |  |
| Delivery time     | Within 35 days after the sample and order confirmed                                                           |  |  |
| Payment term      | 30% deposit by T/T in advance and the balance against the copy of B/L                                         |  |  |
| Shipment          | By sea,by air,by Express and your shipping agent is acceptable                                                |  |  |
| Usage<br>Occasion | Home decor,Wedding Decoration,Wedding Favors,Decoration enhancement,                                          |  |  |