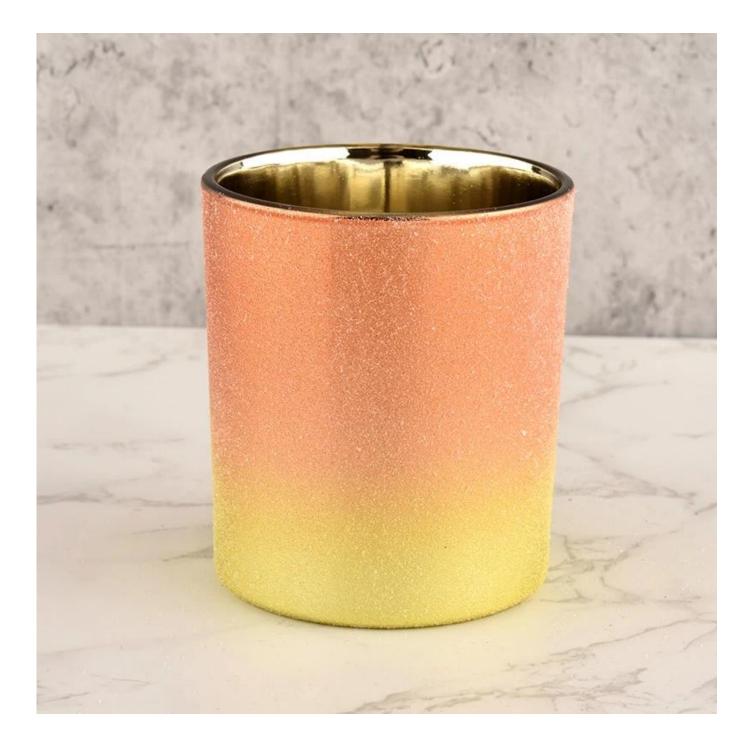

| Measure           | Item No.:SGHL22012441<br>Top dia: 80mm<br>Bottom dia: 74mm<br>Height: 90mm<br>Weight: 290g<br>Capacity: 300ml |  |  |
|-------------------|---------------------------------------------------------------------------------------------------------------|--|--|
| Packing           | Normal packing,Individual gift box, PVC box, window box, color box, white box, etc                            |  |  |
| Delivery time     | Within 35 days after the sample and order confirmed                                                           |  |  |
| Payment term      | 30% deposit by T/T in advance and the balance against the copy of B/L                                         |  |  |
| Shipment          | By sea,by air,by Express and your shipping agent is acceptable                                                |  |  |
| Usage<br>Occasion | Home decor,Wedding Decoration,Wedding Favors,Decoration enhancement,                                          |  |  |