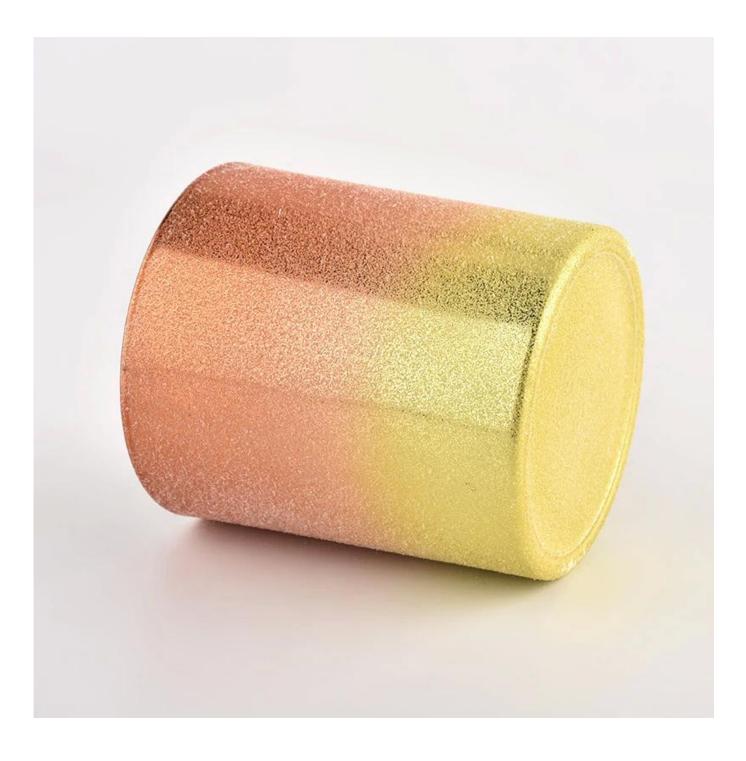

# **Buy Candle Glass 30cl Glass Candle Holders Glass Candle Jar Company**

### **Product Description**

| product name | Buy Candle Glass 30cl Glass Candle Holders Glass Candle Jar Company                                                  |  |  |
|--------------|----------------------------------------------------------------------------------------------------------------------|--|--|
| Sample time  | <ol> <li>5 days if there is glass shape and size</li> <li>15 days, if you need new shapes and sizes glass</li> </ol> |  |  |

| Measure           | Item No.:SGHL22012441<br>Top dia: 80mm<br>Bottom dia: 74mm<br>Height: 90mm<br>Weight: 290g<br>Capacity: 300ml |  |  |
|-------------------|---------------------------------------------------------------------------------------------------------------|--|--|
| Packing           | Normal packing,Individual gift box, PVC box, window box, color box, white box, etc                            |  |  |
| Delivery time     | Within 35 days after the sample and order confirmed                                                           |  |  |
| Payment term      | 30% deposit by T/T in advance and the balance against the copy of B/L                                         |  |  |
| Shipment          | By sea,by air,by Express and your shipping agent is acceptable                                                |  |  |
| Usage<br>Occasion | Home decor,Wedding Decoration,Wedding Favors,Decoration enhancement,                                          |  |  |