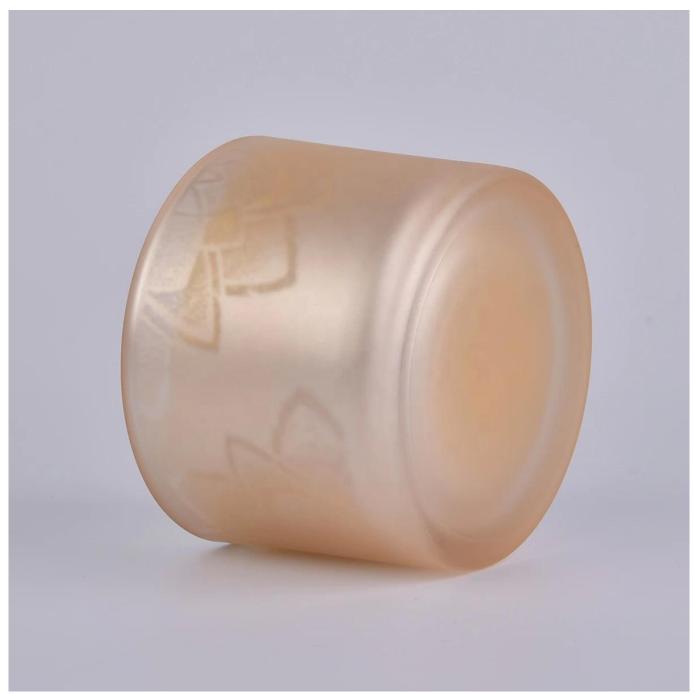

## QC Extra Six Steps

No major quality complaints for 9 years

**Product Description** 

Specification

Product name Bulk matte votive glass candle holders with wood lid

Packing Normal packing, Individual gift box, PVC box, window box, color box, white box, etc