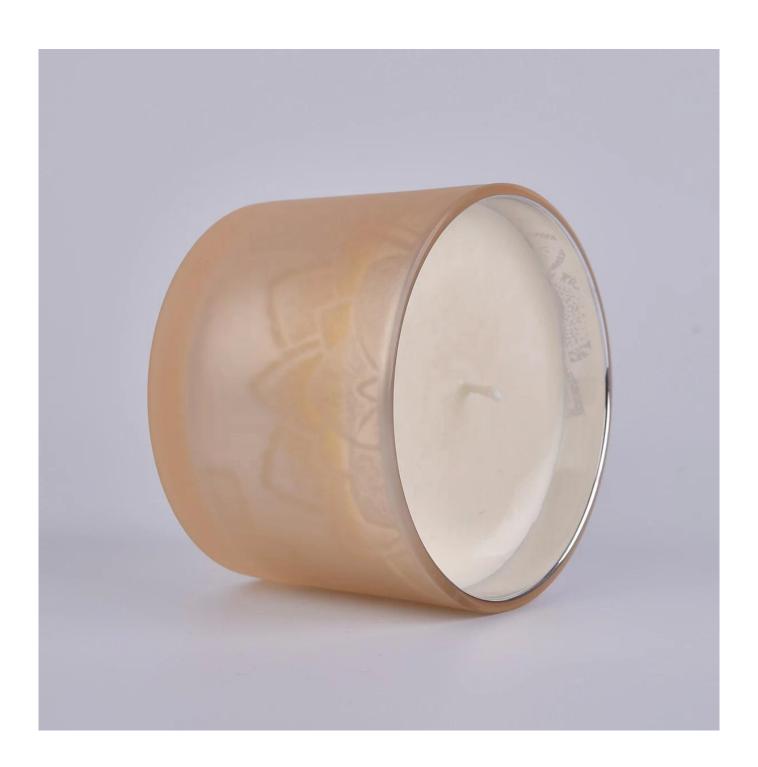

## QC Extra Six Steps

No major quality complaints for 9 years

**Product Description** 

Specification

Product name Bulk matte votive glass candle holders with wood lid

Packing Normal packing, Individual gift box, PVC box, window box, color box, white box, etc