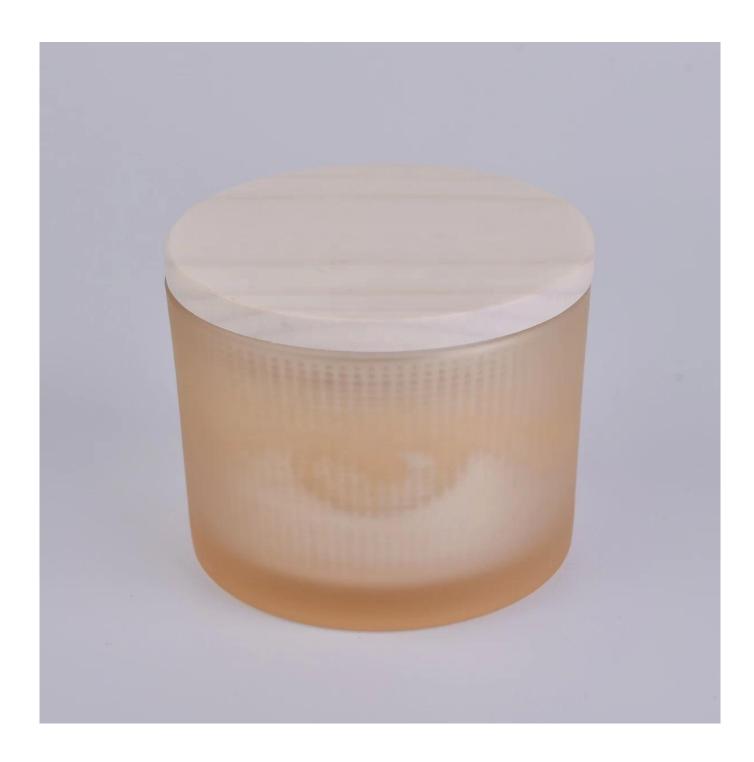

## QC Extra Six Steps

No major quality complaints for 9 years

**Product Description** 

Specification

Product name Bulk matte votive glass candle holders with wood lid

Packing Normal packing, Individual gift box, PVC box, window box, color box, white box, etc