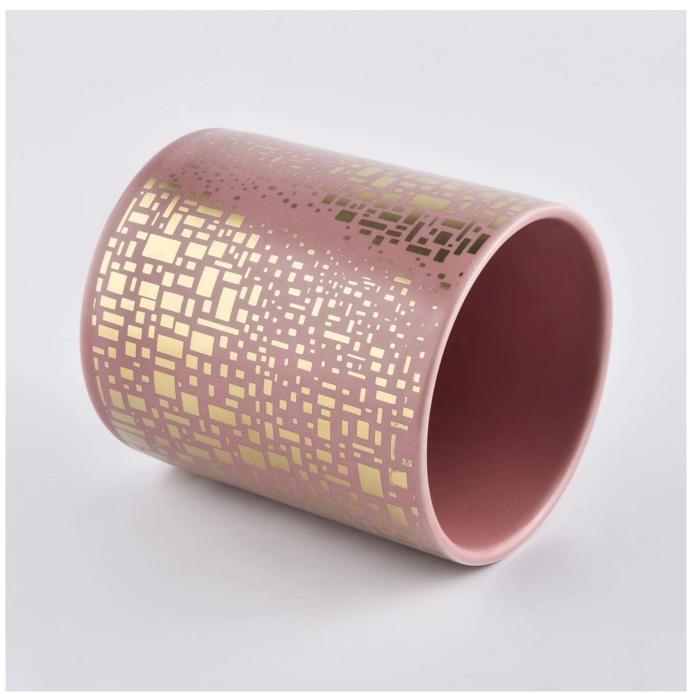

#### Specification

Product name Bulk luxury print pink ceramic jar candle vessel

Packing Normal packing, Individual gift box, PVC box, window box, color box, white box, etc

Delivery time Within 35 days after the sample and order confirmed