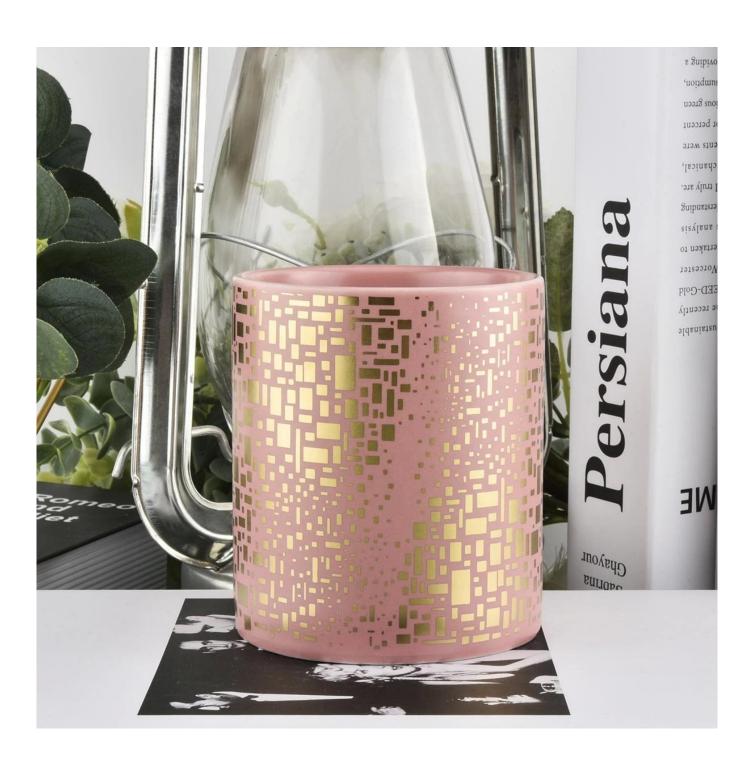

#### Specification

Product name Bulk luxury print pink ceramic jar candle vessel

Packing Normal packing, Individual gift box, PVC box, window box, color box, white box, etc

Delivery time Within 35 days after the sample and order confirmed