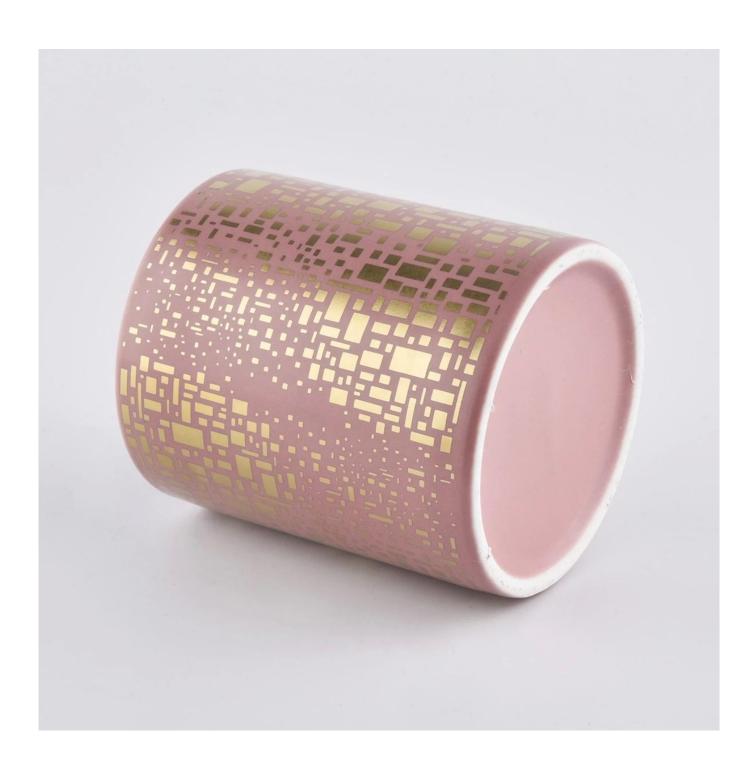

#### Specification

Product name Bulk luxury print pink ceramic jar candle vessel

Packing Normal packing, Individual gift box, PVC box, window box, color box, white box, etc

Delivery time Within 35 days after the sample and order confirmed