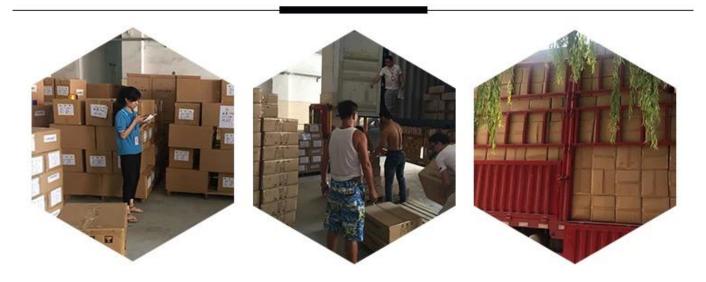

#### · PACKING&SHIPPING ·

Shipment By sea,by air,by Express and your shipping agent is acceptable

Packing & Delivery