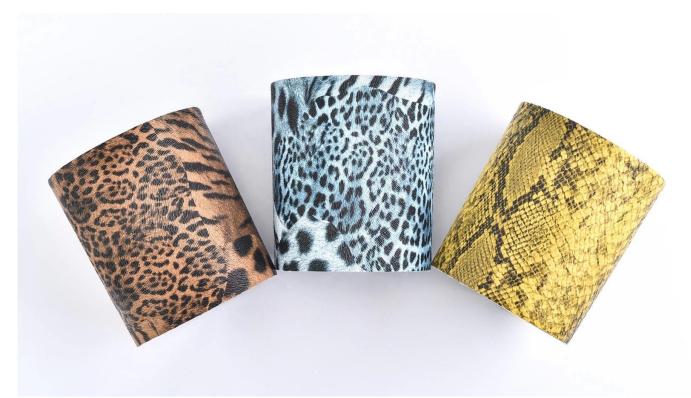

#### Specification

Product name Bulk cylinder golden PU leather candle holder jars 10oz 12oz

Packing Normal packing,Individual gift box, PVC box, window box, color box, white box, etc

Delivery time Within 35 days after the sample and order confirmed