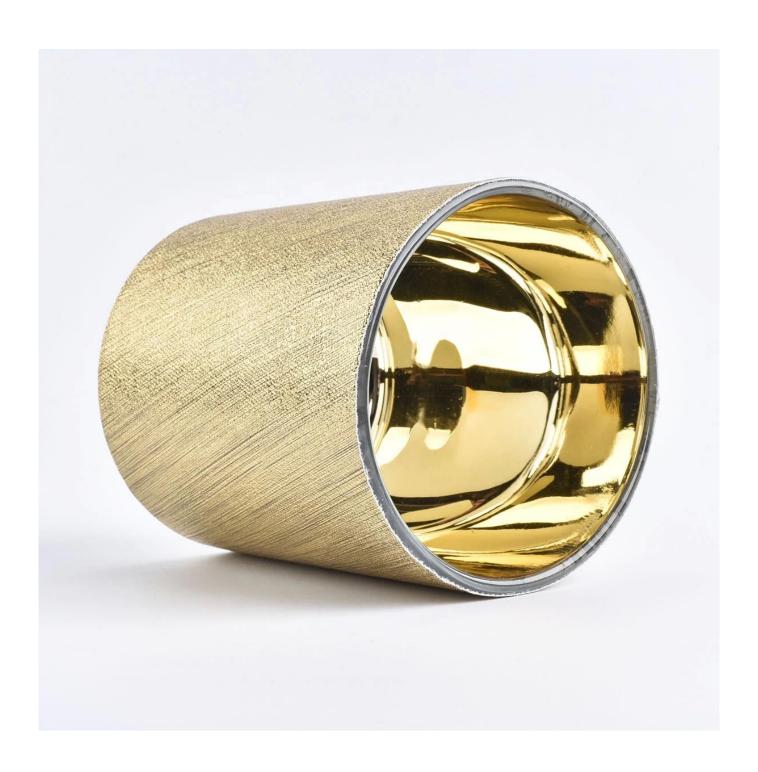

#### Specification

Product name Bulk cylinder golden PU leather candle holder jars 10oz 12oz

Packing Normal packing,Individual gift box, PVC box, window box, color box, white box, etc

Delivery time Within 35 days after the sample and order confirmed