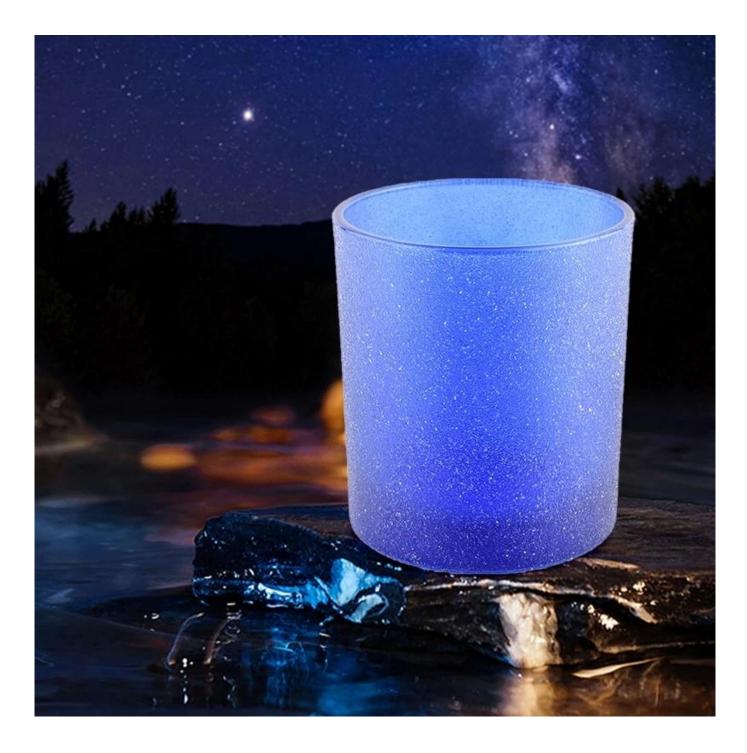

Blue Glass Candle Jar With Glass Jars For Candle In Bulk Home Use

- Upmost dedication to design,never compression on quality
- <u>Sunny Glassware</u> strictly protect the customers' designs, all the newly designed items from us haven't been copied in three years.
- Product quality is the major focus in <u>Sunny Glassware</u>. <u>Sunny Glassware</u> once demolished 80,000 pcs of glass vessel with barely visible blemish.

Unusual shapes and simple style-perfect for presenting your style in any room. Quality, impressive style and these <u>glass candle jar</u> so very gift worthy.

Works great for all wax types including soy, coconut, paraffin, beeswax, and gel candles.

The <u>glass candle jars</u> light the candle, when the flame illuminates, the beautiful hues flashes. Unique Frosted glass jar for candle making, for your own use or for business, is a wonderful choice. After the candle is gone, the jar can also be used to storage craft projects and other small items.