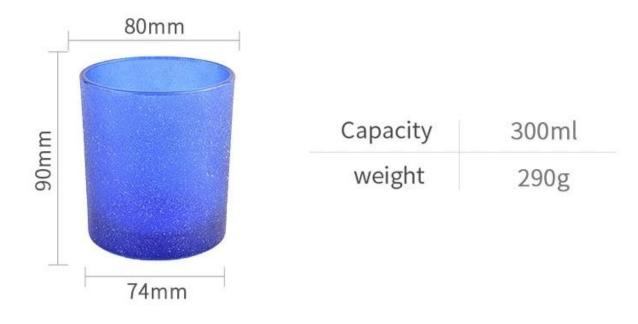

### product description

| product<br>name   | Blue Glass Candle Jar With Glass Jars For Candle In Bulk Home Use                                |
|-------------------|--------------------------------------------------------------------------------------------------|
| Sample<br>time    | 1. 5 days if there is glass shape and size<br>2. 15 days, if you need new shapes and sizes glass |
| Measure           | Item No.:SGHL21121519 Top dia: 80mm Bottom dia: 74mm Height: 90mm Weight: 290g Capacity: 300ml   |
| Packing           | Normal packing, Individual gift box, PVC box, window box, color box, white box, etc              |
| Delivery<br>time  | Within 35 days after the sample and order confirmed                                              |
| Payment<br>term   | 30% deposit by T/T in advance and the balance against the copy of B/L                            |
| Shipment          | By sea,by air,by Express and your shipping agent is acceptable                                   |
| Usage<br>Occasion | Home decor,Wedding Decoration,Wedding Favors,Decoration enhancement,                             |