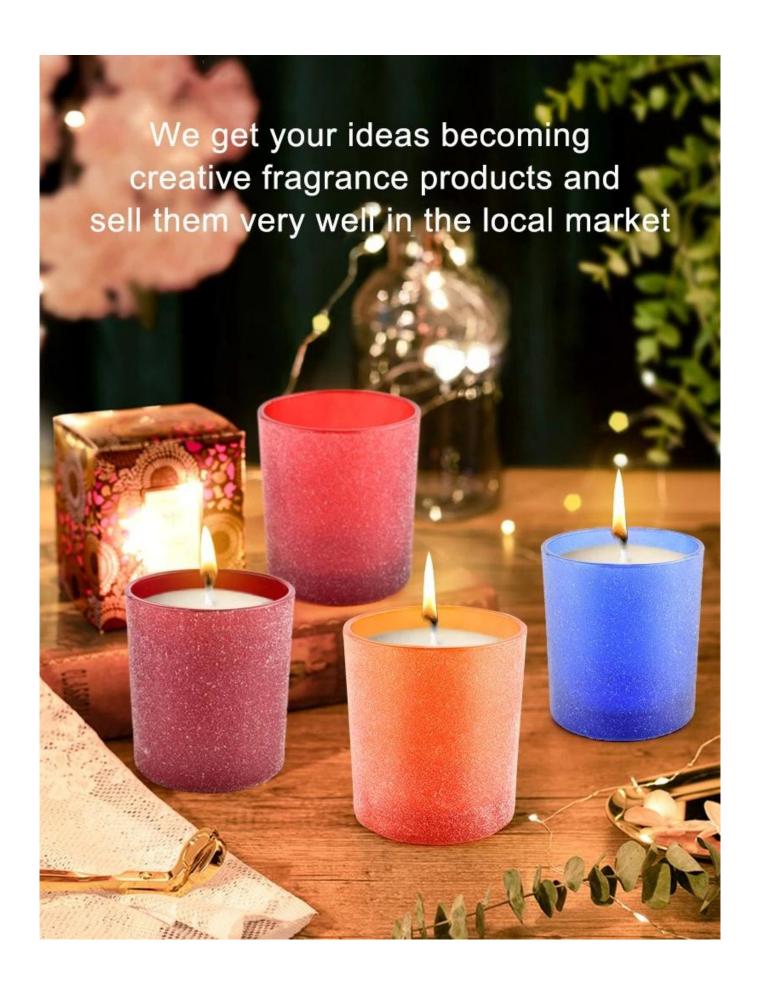

Unusual shapes and simple style-perfect for presenting your style in any room. Quality, impressive style and these <u>glass candle jar</u> so very gift worthy.

Works great for all wax types including soy, coconut, paraffin, beeswax, and gel candles.

The <u>glass candle jars</u> light the candle, when the flame illuminates, the beautiful hues flashes. Unique Frosted glass jar for candle making, for your own use or for business, is a wonderful choice. After the candle is gone, the jar can also be used to storage craft projects and other small items.