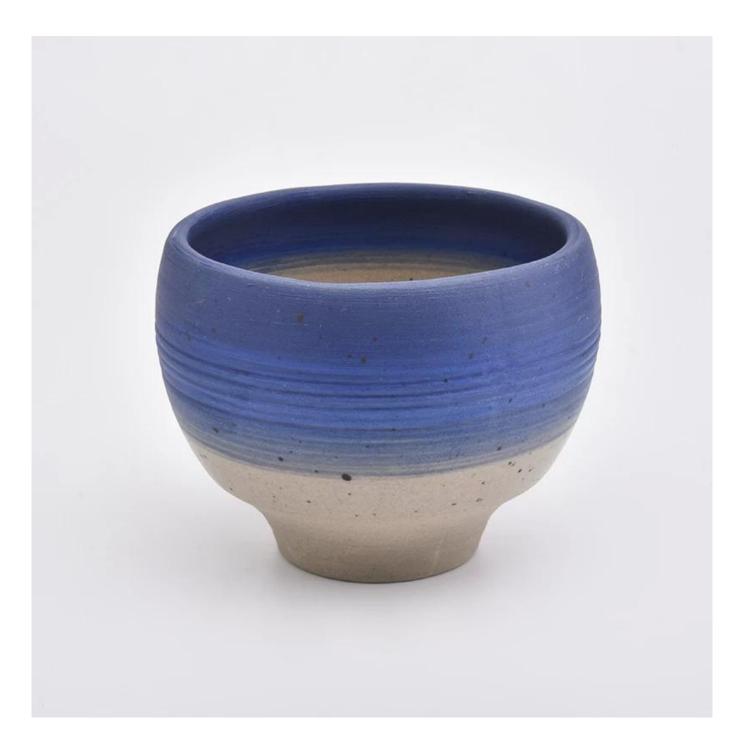

## **12oz Nordic Ceramic Candle Holder Wholesale For Garden**

#### **Product Description**

| Item No.          | SGMK19082609                                                                                                                                                       |
|-------------------|--------------------------------------------------------------------------------------------------------------------------------------------------------------------|
| Product Dimension | Top dia: 106mm<br>Bottom dia: 53mm<br>Height: 86mm<br>Weight: 309g<br>Capacity: 449ml<br>Custom design are welcome,2oz,4oz,6oz,8oz,10oz,12oz and etc are availible |
| Decoration        | Spray color, printing, silk-screen, frosted, electroplating, laser and etc                                                                                         |
| Material          | Blue Color Bowl Shaped Candle Vessels Ceramics                                                                                                                     |
| Sample            | Exist sampe in stock for free<br>Sent collected by courier                                                                                                         |
| Sample time       | Sample in stock:5-7days<br>Custom sample:15 days                                                                                                                   |
| Packing           | Normal safety packing,48pcs/ctn                                                                                                                                    |
| Delivery date     | 45 days after order confirmed                                                                                                                                      |
| Payment terms     | 30% pay by T/T ,the balance paid after showing the B/L copy                                                                                                        |
| Certificate       | Annealing(Candle holder)test                                                                                                                                       |