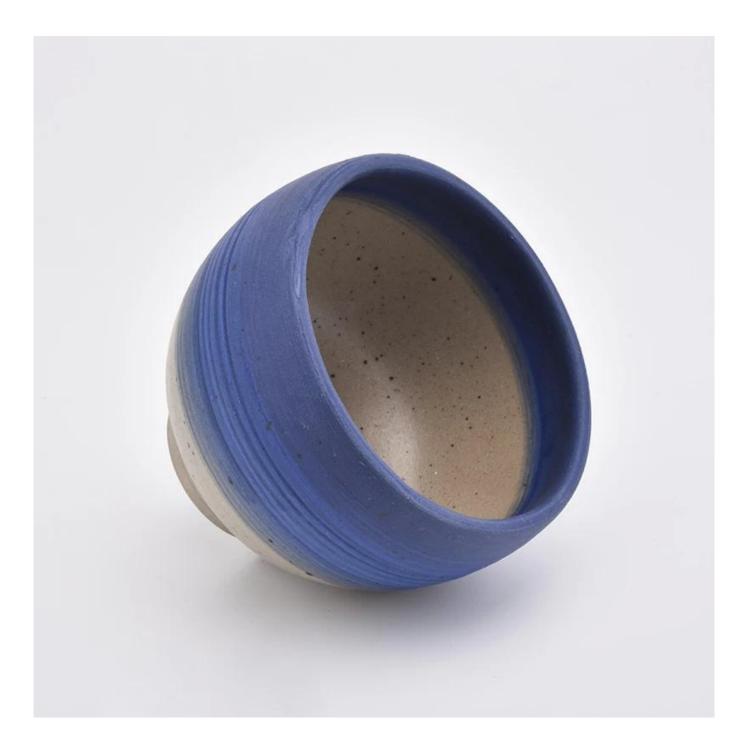

## **12oz Nordic Ceramic Candle Holder Wholesale For Garden**

#### **Product Description**

| Item No.          | SGMK19082609                                                                                                                                                       |
|-------------------|--------------------------------------------------------------------------------------------------------------------------------------------------------------------|
| Product Dimension | Top dia: 106mm<br>Bottom dia: 53mm<br>Height: 86mm<br>Weight: 309g<br>Capacity: 449ml<br>Custom design are welcome,2oz,4oz,6oz,8oz,10oz,12oz and etc are availible |
| Decoration        | Spray color, printing, silk-screen, frosted, electroplating, laser and etc                                                                                         |
| Material          | Blue Color Bowl Shaped Candle Vessels Ceramics                                                                                                                     |
| Sample            | Exist sampe in stock for free<br>Sent collected by courier                                                                                                         |
| Sample time       | Sample in stock:5-7days<br>Custom sample:15 days                                                                                                                   |
| Packing           | Normal safety packing,48pcs/ctn                                                                                                                                    |
| Delivery date     | 45 days after order confirmed                                                                                                                                      |
| Payment terms     | 30% pay by T/T ,the balance paid after showing the B/L copy                                                                                                        |
| Certificate       | Annealing(Candle holder)test                                                                                                                                       |