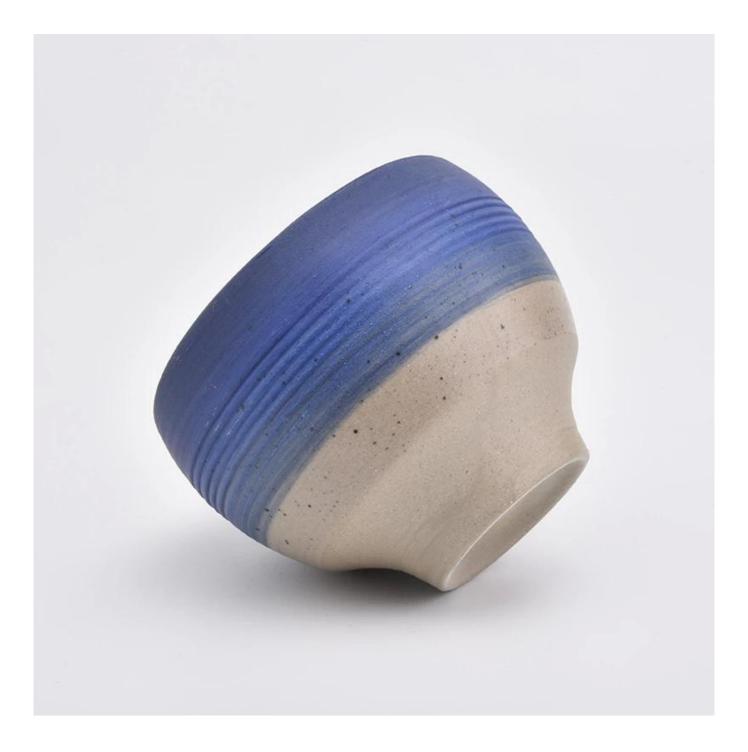

## **12oz Nordic Ceramic Candle Holder Wholesale For Garden**

#### **Product Description**

| Item No.          | SGMK19082609                                                                                                                                                       |
|-------------------|--------------------------------------------------------------------------------------------------------------------------------------------------------------------|
| Product Dimension | Top dia: 106mm<br>Bottom dia: 53mm<br>Height: 86mm<br>Weight: 309g<br>Capacity: 449ml<br>Custom design are welcome,2oz,4oz,6oz,8oz,10oz,12oz and etc are availible |
| Decoration        | Spray color, printing, silk-screen, frosted, electroplating, laser and etc                                                                                         |
| Material          | Blue Color Bowl Shaped Candle Vessels Ceramics                                                                                                                     |
| Sample            | Exist sampe in stock for free<br>Sent collected by courier                                                                                                         |
| Sample time       | Sample in stock:5-7days<br>Custom sample:15 days                                                                                                                   |
| Packing           | Normal safety packing,48pcs/ctn                                                                                                                                    |
| Delivery date     | 45 days after order confirmed                                                                                                                                      |
| Payment terms     | 30% pay by T/T ,the balance paid after showing the B/L copy                                                                                                        |
| Certificate       | Annealing(Candle holder)test                                                                                                                                       |