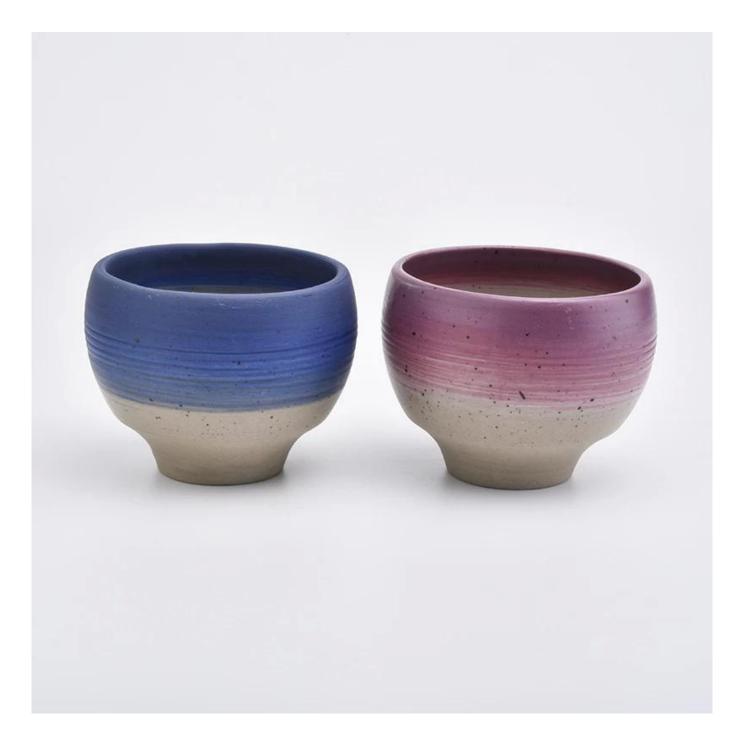

## **12oz Nordic Ceramic Candle Holder Wholesale For Garden**

#### **Product Description**

| Item No.          | SGMK19082609                                                                                                                                                       |
|-------------------|--------------------------------------------------------------------------------------------------------------------------------------------------------------------|
| Product Dimension | Top dia: 106mm<br>Bottom dia: 53mm<br>Height: 86mm<br>Weight: 309g<br>Capacity: 449ml<br>Custom design are welcome,2oz,4oz,6oz,8oz,10oz,12oz and etc are availible |
| Decoration        | Spray color, printing, silk-screen, frosted, electroplating, laser and etc                                                                                         |
| Material          | Blue Color Bowl Shaped Candle Vessels Ceramics                                                                                                                     |
| Sample            | Exist sampe in stock for free<br>Sent collected by courier                                                                                                         |
| Sample time       | Sample in stock:5-7days<br>Custom sample:15 days                                                                                                                   |
| Packing           | Normal safety packing,48pcs/ctn                                                                                                                                    |
| Delivery date     | 45 days after order confirmed                                                                                                                                      |
| Payment terms     | 30% pay by T/T ,the balance paid after showing the B/L copy                                                                                                        |
| Certificate       | Annealing(Candle holder)test                                                                                                                                       |