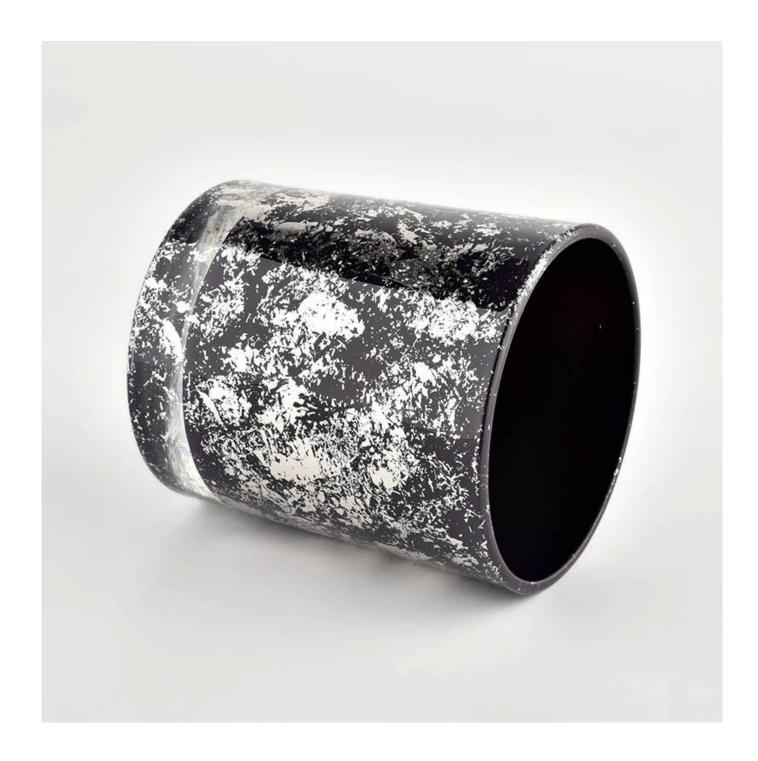

# **<u>Sunny Glassware</u>** Black glass candle jar for making supply wholesale

### Sunny Glassware

We are the exclusive supplier of Nest Fragrance, Candle Lite, UGG etc popular brands, which 80% aroma vessels are from Sunny Glassware.

**Product Description** 

| product name  | Sunny Glassware Black glass candle jar for making supply wholesale                                                   |  |  |  |
|---------------|----------------------------------------------------------------------------------------------------------------------|--|--|--|
| Sample time   | <ol> <li>5 days if there is glass shape and size</li> <li>15 days, if you need new shapes and sizes glass</li> </ol> |  |  |  |
| Measure       | Item No.:SGHL21112628<br>Top dia:80mm<br>Bottom dia:74mm<br>Height:90mm<br>Weight:303g<br>Capacity:290ml             |  |  |  |
| Packing       | Normal packing,Individual gift box, PVC box, window box, color box, white box, etc                                   |  |  |  |
| Delivery time | Within 35 days after the sample and order confirmed                                                                  |  |  |  |
| Payment term  | 30% deposit by T/T in advance and the balance against the copy of B/L                                                |  |  |  |