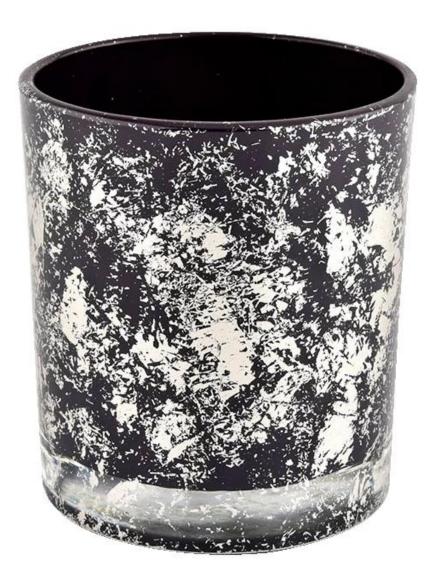

# **<u>Sunny Glassware</u>** Black glass candle jar for making supply wholesale

### Sunny Glassware

We are the exclusive supplier of Nest Fragrance, Candle Lite, UGG etc popular brands, which 80% aroma vessels are from Sunny Glassware.

**Product Description** 

| product name  | Sunny Glassware Black glass candle jar for making supply wholesale                                                   |  |  |  |
|---------------|----------------------------------------------------------------------------------------------------------------------|--|--|--|
| Sample time   | <ol> <li>5 days if there is glass shape and size</li> <li>15 days, if you need new shapes and sizes glass</li> </ol> |  |  |  |
| Measure       | Item No.:SGHL21112628<br>Top dia:80mm<br>Bottom dia:74mm<br>Height:90mm<br>Weight:303g<br>Capacity:290ml             |  |  |  |
| Packing       | Normal packing,Individual gift box, PVC box, window box, color box, white box, etc                                   |  |  |  |
| Delivery time | Within 35 days after the sample and order confirmed                                                                  |  |  |  |
| Payment term  | 30% deposit by T/T in advance and the balance against the copy of B/L                                                |  |  |  |