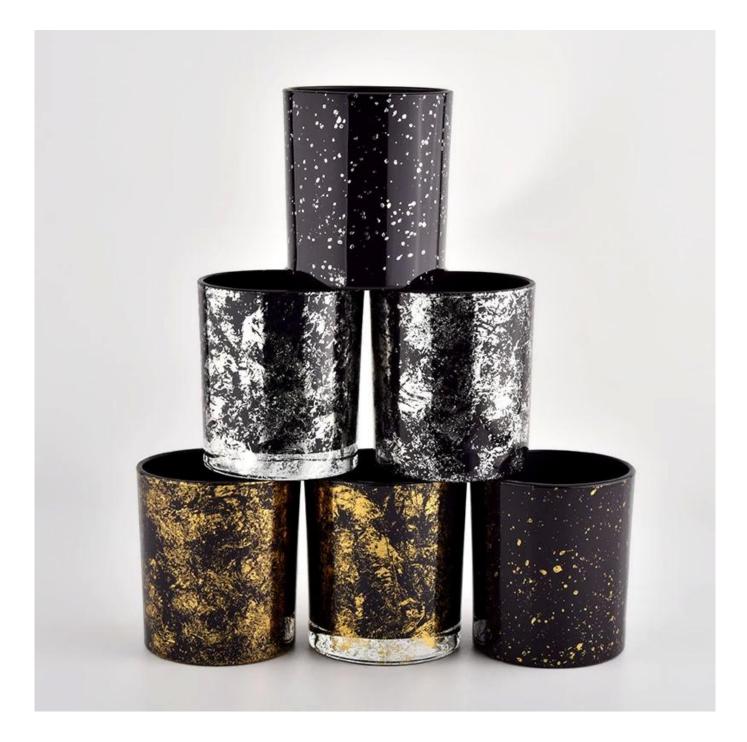

# **<u>Sunny Glassware</u>** Black glass candle jar for making supply wholesale

### Sunny Glassware

We are the exclusive supplier of Nest Fragrance, Candle Lite, UGG etc popular brands, which 80% aroma vessels are from Sunny Glassware.

**Product Description** 

| product name  | Sunny Glassware Black glass candle jar for making supply wholesale                                                   |  |  |  |
|---------------|----------------------------------------------------------------------------------------------------------------------|--|--|--|
| Sample time   | <ol> <li>5 days if there is glass shape and size</li> <li>15 days, if you need new shapes and sizes glass</li> </ol> |  |  |  |
| Measure       | Item No.:SGHL21112628<br>Top dia:80mm<br>Bottom dia:74mm<br>Height:90mm<br>Weight:303g<br>Capacity:290ml             |  |  |  |
| Packing       | Normal packing,Individual gift box, PVC box, window box, color box, white box, etc                                   |  |  |  |
| Delivery time | Within 35 days after the sample and order confirmed                                                                  |  |  |  |
| Payment term  | 30% deposit by T/T in advance and the balance against the copy of B/L                                                |  |  |  |