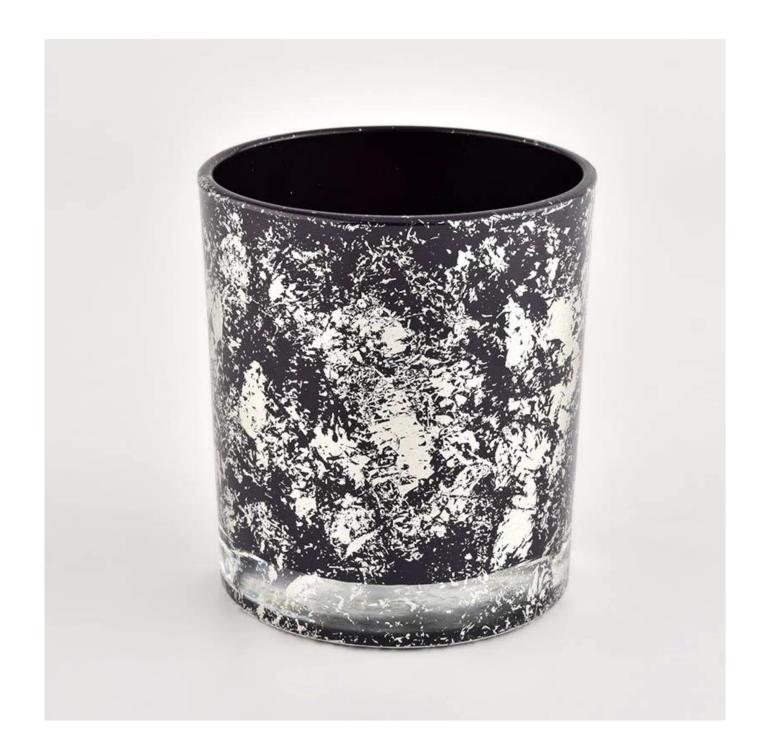

# **<u>Sunny Glassware</u>** Black glass candle jar for making supply wholesale

### Sunny Glassware

We are the exclusive supplier of Nest Fragrance, Candle Lite, UGG etc popular brands, which 80% aroma vessels are from Sunny Glassware.

**Product Description** 

| product name  | Sunny Glassware Black glass candle jar for making supply wholesale                                                   |  |  |  |
|---------------|----------------------------------------------------------------------------------------------------------------------|--|--|--|
| Sample time   | <ol> <li>5 days if there is glass shape and size</li> <li>15 days, if you need new shapes and sizes glass</li> </ol> |  |  |  |
| Measure       | Item No.:SGHL21112628<br>Top dia:80mm<br>Bottom dia:74mm<br>Height:90mm<br>Weight:303g<br>Capacity:290ml             |  |  |  |
| Packing       | Normal packing,Individual gift box, PVC box, window box, color box, white box, etc                                   |  |  |  |
| Delivery time | Within 35 days after the sample and order confirmed                                                                  |  |  |  |
| Payment term  | 30% deposit by T/T in advance and the balance against the copy of B/L                                                |  |  |  |