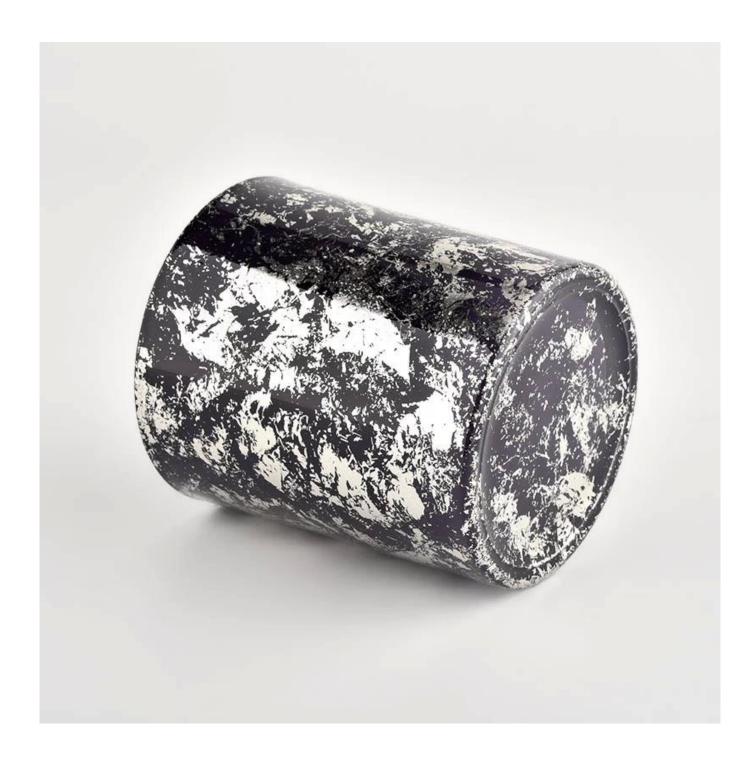

# **<u>Sunny Glassware</u>** Black glass candle jar for making supply wholesale

### Sunny Glassware

We are the exclusive supplier of Nest Fragrance, Candle Lite, UGG etc popular brands, which 80% aroma vessels are from Sunny Glassware.

**Product Description** 

| product name  | Sunny Glassware Black glass candle jar for making supply wholesale                                                   |  |  |  |
|---------------|----------------------------------------------------------------------------------------------------------------------|--|--|--|
| Sample time   | <ol> <li>5 days if there is glass shape and size</li> <li>15 days, if you need new shapes and sizes glass</li> </ol> |  |  |  |
| Measure       | Item No.:SGHL21112628<br>Top dia:80mm<br>Bottom dia:74mm<br>Height:90mm<br>Weight:303g<br>Capacity:290ml             |  |  |  |
| Packing       | Normal packing,Individual gift box, PVC box, window box, color box, white box, etc                                   |  |  |  |
| Delivery time | Within 35 days after the sample and order confirmed                                                                  |  |  |  |
| Payment term  | 30% deposit by T/T in advance and the balance against the copy of B/L                                                |  |  |  |