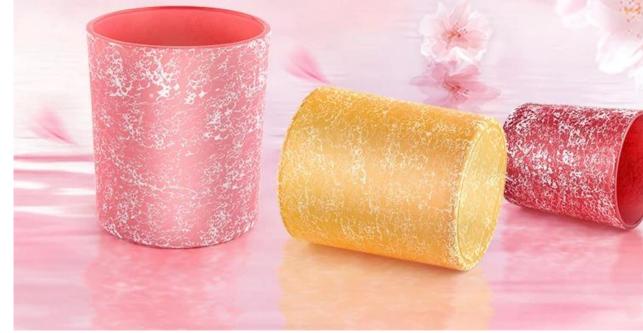

# **<u>Sunny Glassware</u>** Black glass candle jar for making supply wholesale

### Sunny Glassware

We are the exclusive supplier of Nest Fragrance, Candle Lite, UGG etc popular brands, which 80% aroma vessels are from Sunny Glassware.

**Product Description** 

| product name  | Sunny Glassware Black glass candle jar for making supply wholesale                                                   |  |  |  |
|---------------|----------------------------------------------------------------------------------------------------------------------|--|--|--|
| Sample time   | <ol> <li>5 days if there is glass shape and size</li> <li>15 days, if you need new shapes and sizes glass</li> </ol> |  |  |  |
| Measure       | Item No.:SGHL21112628<br>Top dia:80mm<br>Bottom dia:74mm<br>Height:90mm<br>Weight:303g<br>Capacity:290ml             |  |  |  |
| Packing       | Normal packing,Individual gift box, PVC box, window box, color box, white box, etc                                   |  |  |  |
| Delivery time | Within 35 days after the sample and order confirmed                                                                  |  |  |  |
| Payment term  | 30% deposit by T/T in advance and the balance against the copy of B/L                                                |  |  |  |