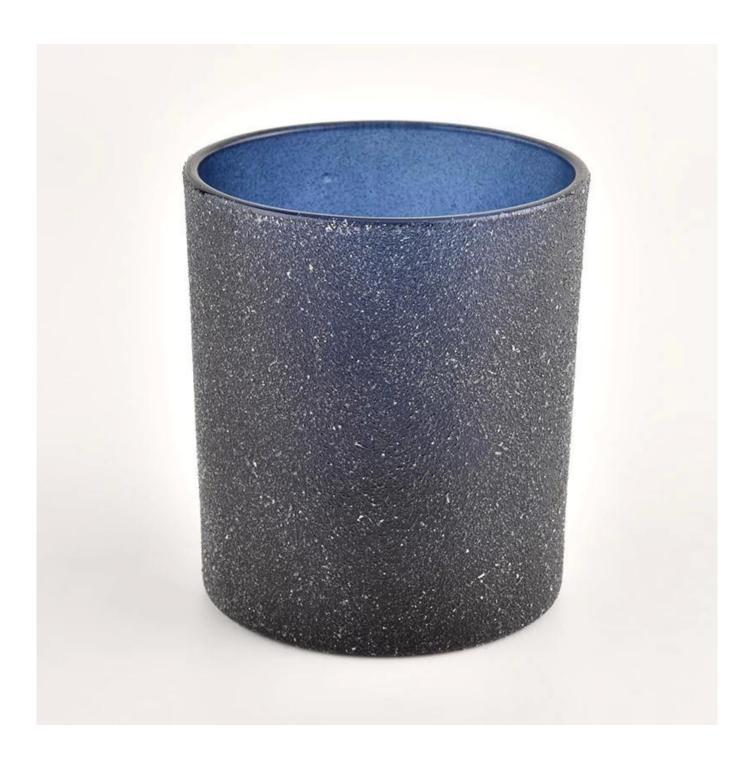

# Black frosted glass candle jar frost glass jar for home decor

Why Choose **Sunny Glassware** 

- Upmost dedication to design, never compression on quality
- <u>Sunny Glassware</u> strictly protect the customers' designs, all the newly designed items from us haven't been copied in three years.
- Product quality is the major focus in <u>Sunny Glassware</u>. <u>Sunny Glassware</u> once demolished 80,000 pcs of glass vessel with barely visible blemish.

# product description

| product<br>name   | Black frosted glass candle jar frost glass jar for home decor                                  |
|-------------------|------------------------------------------------------------------------------------------------|
| Sample<br>time    | 1. 5 days if there is glass shape and size 2. 15 days, if you need new shapes and sizes glass  |
| Measure           | Item No.:SGHL21121521 Top dia: 80mm Bottom dia: 74mm Height: 90mm Weight: 290g Capacity: 300ml |
| Packing           | Normal packing, Individual gift box, PVC box, window box, color box, white box, etc            |
| Delivery<br>time  | Within 35 days after the sample and order confirmed                                            |
| Payment<br>term   | 30% deposit by T/T in advance and the balance against the copy of B/L                          |
| Shipment          | By sea,by air,by Express and your shipping agent is acceptable                                 |
| Usage<br>Occasion | Home decor,Wedding Decoration,Wedding Favors,Decoration enhancement,                           |

Unusual shapes and simple style-perfect for presenting your style in any room. Quality, impressive style and these <u>glass candle jar</u> so very gift worthy.

This gorgeous glass candle jar matches with any home decoration furniture, for example, dining table, cooking bench, dressing table, tea table, coffee bar and bookshelves. It is also easy going with restaurants and hotels. When the candle is lighted, the room is filled with aroma!