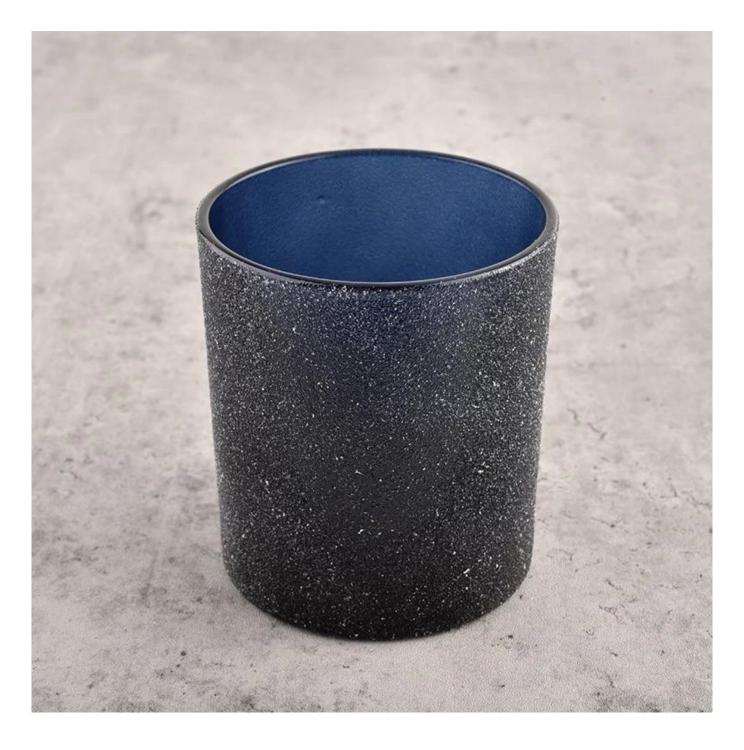

# Black frosted glass candle jar frost glass jar for home decor

Why Choose **Sunny Glassware** 

- Upmost dedication to design, never compression on quality
- <u>Sunny Glassware</u> strictly protect the customers' designs, all the newly designed items from us haven't been copied in three years.
- Product quality is the major focus in <u>Sunny Glassware</u>. <u>Sunny Glassware</u> once demolished 80,000 pcs of glass vessel with barely visible blemish.

# product description

| product<br>name   | Black frosted glass candle jar frost glass jar for home decor                                  |
|-------------------|------------------------------------------------------------------------------------------------|
| Sample<br>time    | 1. 5 days if there is glass shape and size 2. 15 days, if you need new shapes and sizes glass  |
| Measure           | Item No.:SGHL21121521 Top dia: 80mm Bottom dia: 74mm Height: 90mm Weight: 290g Capacity: 300ml |
| Packing           | Normal packing, Individual gift box, PVC box, window box, color box, white box, etc            |
| Delivery<br>time  | Within 35 days after the sample and order confirmed                                            |
| Payment<br>term   | 30% deposit by T/T in advance and the balance against the copy of B/L                          |
| Shipment          | By sea,by air,by Express and your shipping agent is acceptable                                 |
| Usage<br>Occasion | Home decor,Wedding Decoration,Wedding Favors,Decoration enhancement,                           |

Unusual shapes and simple style-perfect for presenting your style in any room. Quality, impressive style and these <u>glass candle jar</u> so very gift worthy.

This gorgeous glass candle jar matches with any home decoration furniture, for example, dining table, cooking bench, dressing table, tea table, coffee bar and bookshelves. It is also easy going with restaurants and hotels. When the candle is lighted, the room is filled with aroma!

This decorative candle jar is the perfect gift for friendship and makes a elegance high-end gift for your loved ones. Everyone will appreciate the craftsmanship quality of this exquisite glass candle jar.