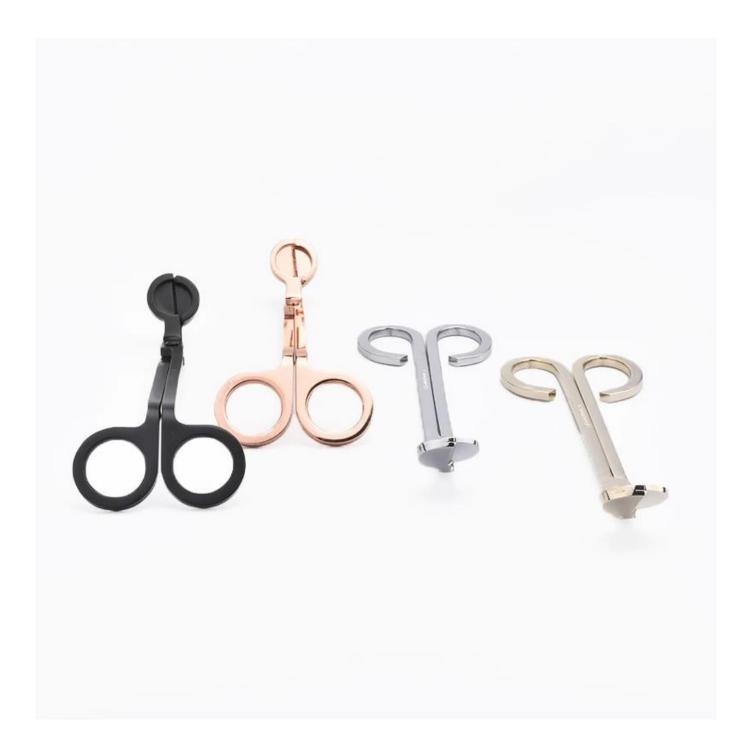

# **Product Description**

| Item No       | SGXT19052901                                                       |
|---------------|--------------------------------------------------------------------|
| Product Size  | dia:180mm                                                          |
|               | Height:72.6mm                                                      |
|               | Weight: 86g                                                        |
|               | Custom design are welcome                                          |
| Material      | Black Wick Trimmer Wholesale For Scented Candles                   |
| Samples       | Existing clear glass samples for free<br>Sent collected by courier |
| Samples time  | 5-7 days after confirming.                                         |
| Packing       | Normal Packing, 48pcs per carton                                   |
| Delivery time | Within 35 days after the sample and order confirmed                |
| Payment terms | $30\%\ pay$ by TT ,<br>balance paid after showing the BL copy      |
| Certificate   | Annealing(for candle holders) test                                 |