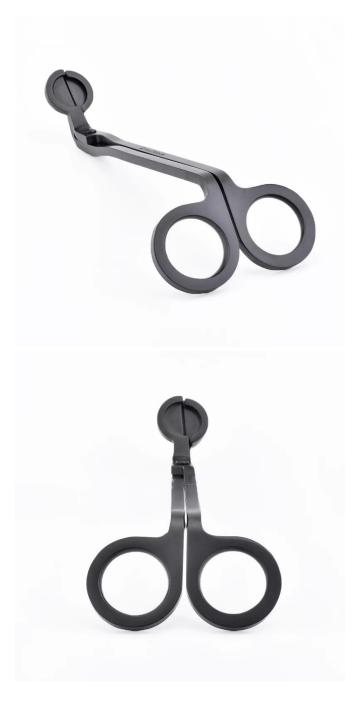

# **Product Description**

| Item No       | SGXT19052901                                                       |
|---------------|--------------------------------------------------------------------|
| Product Size  | dia:180mm                                                          |
|               | Height:72.6mm                                                      |
|               | Weight: 86g                                                        |
|               | Custom design are welcome                                          |
| Material      | Black Wick Trimmer Wholesale For Scented Candles                   |
| Samples       | Existing clear glass samples for free<br>Sent collected by courier |
| Samples time  | 5-7 days after confirming.                                         |
| Packing       | Normal Packing, 48pcs per carton                                   |
| Delivery time | Within 35 days after the sample and order confirmed                |
| Payment terms | $30\%\ pay$ by TT ,<br>balance paid after showing the BL copy      |
| Certificate   | Annealing(for candle holders) test                                 |