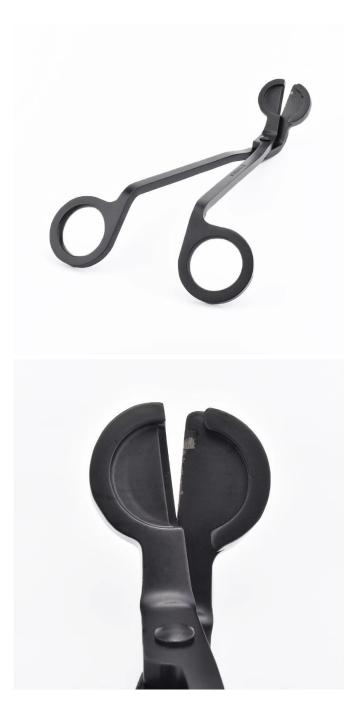

# **Product Description**

| Item No       | SGXT19052901                                                       |
|---------------|--------------------------------------------------------------------|
| Product Size  | dia:180mm                                                          |
|               | Height:72.6mm                                                      |
|               | Weight: 86g                                                        |
|               | Custom design are welcome                                          |
| Material      | Black Wick Trimmer Wholesale For Scented Candles                   |
| Samples       | Existing clear glass samples for free<br>Sent collected by courier |
| Samples time  | 5-7 days after confirming.                                         |
| Packing       | Normal Packing, 48pcs per carton                                   |
| Delivery time | Within 35 days after the sample and order confirmed                |
| Payment terms | $30\%\ pay$ by TT ,<br>balance paid after showing the BL copy      |
| Certificate   | Annealing(for candle holders) test                                 |