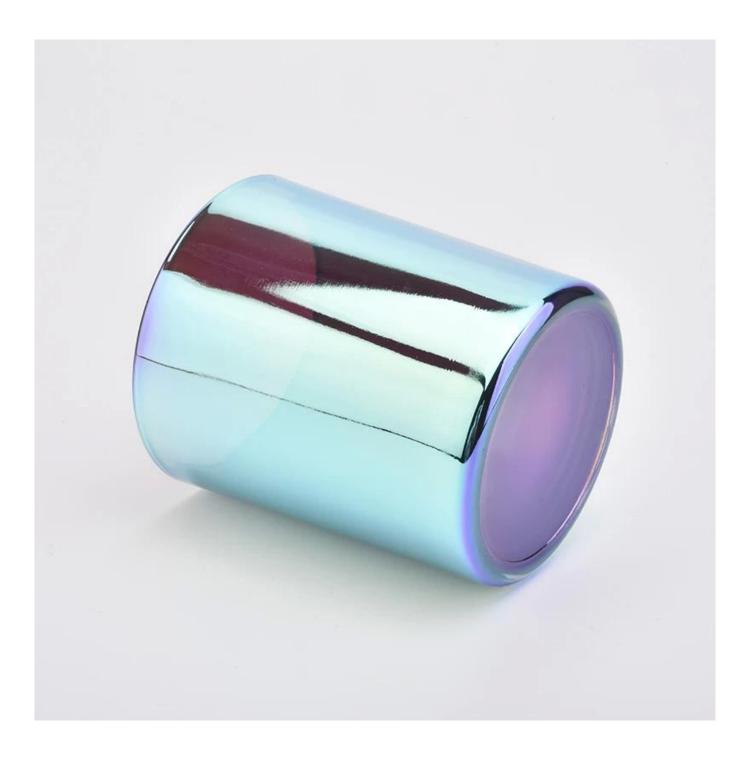

### **Product Description**

Item No. SG88100AA

| Product Dimension | Top dia: 88mm<br>Bottom dia:80mm<br>Height:100mm<br>Weight: 325g<br>Capacity: 410ml<br>Custom design are welcome,2oz,4oz,6oz,8oz,10oz,12oz and etc are availible |
|-------------------|------------------------------------------------------------------------------------------------------------------------------------------------------------------|
| Decoration        | Spray color, printing, silk-screen, frosted, electroplating, laser and etc                                                                                       |
| Material          | Black Holographic Glass Candle Jars Wholesale                                                                                                                    |
| Sample            | Exist sampe in stock for free<br>Sent collected by courier                                                                                                       |
| Sample time       | Sample in stock:5-7days<br>Custom sample:15 days                                                                                                                 |
| Packing           | Normal safety packing,48pcs/ctn                                                                                                                                  |
| Delivery date     | 45 days after order confirmed                                                                                                                                    |
| Payment terms     | 30% pay by T/T ,the balance paid after showing the B/L copy                                                                                                      |
| Certificate       | Annealing(Candle holder)test                                                                                                                                     |

Different luxury surface decoration is our strength as well! Such as electroplating, laser engraving, spraying, decal printing, mercury finished , iridescent and etc.