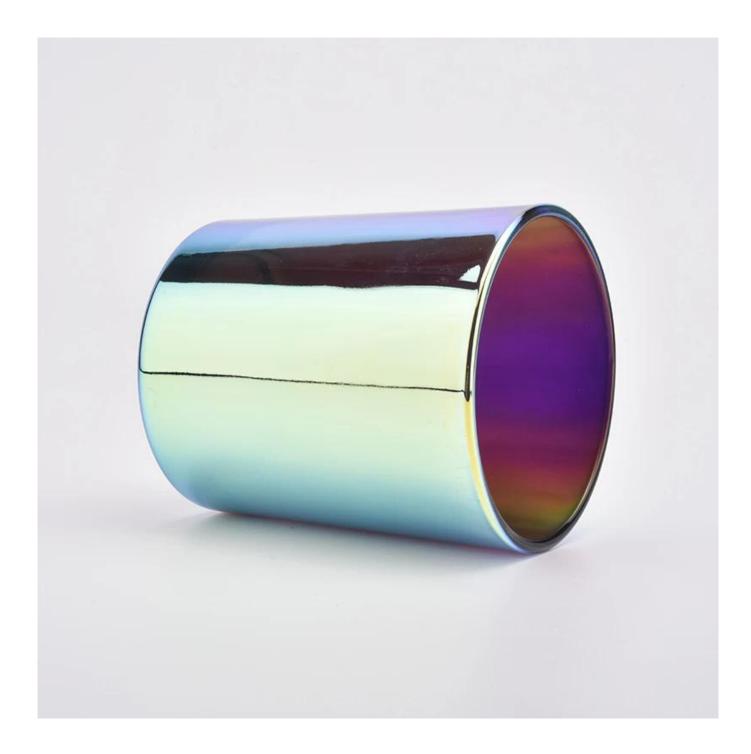

### **Product Description**

Item No. SG88100AA

| Product Dimension | Top dia: 88mm<br>Bottom dia:80mm<br>Height:100mm<br>Weight: 325g<br>Capacity: 410ml<br>Custom design are welcome,2oz,4oz,6oz,8oz,10oz,12oz and etc are availible |
|-------------------|------------------------------------------------------------------------------------------------------------------------------------------------------------------|
| Decoration        | Spray color, printing, silk-screen, frosted, electroplating, laser and etc                                                                                       |
| Material          | Black Holographic Glass Candle Jars Wholesale                                                                                                                    |
| Sample            | Exist sampe in stock for free<br>Sent collected by courier                                                                                                       |
| Sample time       | Sample in stock:5-7days<br>Custom sample:15 days                                                                                                                 |
| Packing           | Normal safety packing,48pcs/ctn                                                                                                                                  |
| Delivery date     | 45 days after order confirmed                                                                                                                                    |
| Payment terms     | 30% pay by T/T ,the balance paid after showing the B/L copy                                                                                                      |
| Certificate       | Annealing(Candle holder)test                                                                                                                                     |

Different luxury surface decoration is our strength as well! Such as electroplating, laser engraving, spraying, decal printing, mercury finished , iridescent and etc.