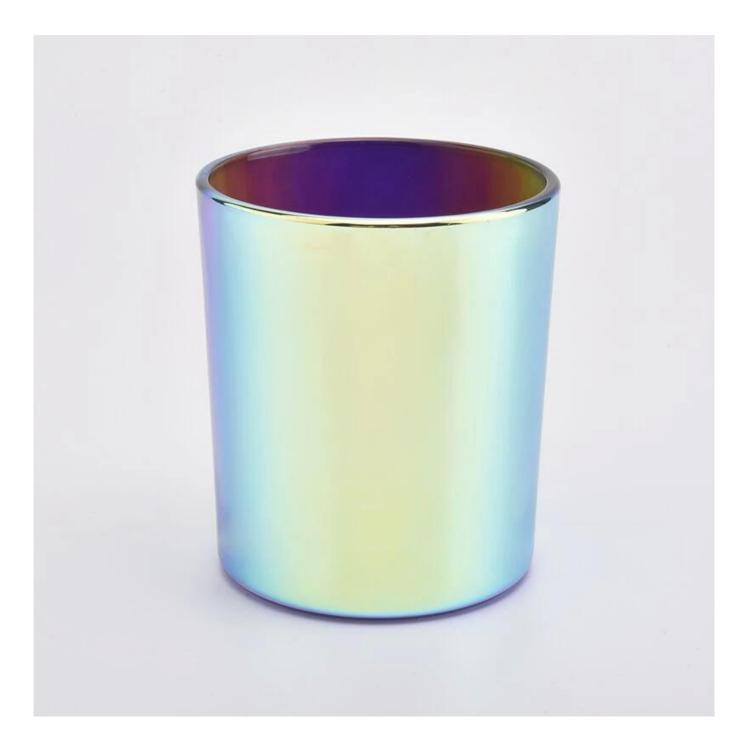

### **Product Description**

Item No. SG88100AA

| Product Dimension | Top dia: 88mm<br>Bottom dia:80mm<br>Height:100mm<br>Weight: 325g<br>Capacity: 410ml<br>Custom design are welcome,2oz,4oz,6oz,8oz,10oz,12oz and etc are availible |
|-------------------|------------------------------------------------------------------------------------------------------------------------------------------------------------------|
| Decoration        | Spray color, printing, silk-screen, frosted, electroplating, laser and etc                                                                                       |
| Material          | Black Holographic Glass Candle Jars Wholesale                                                                                                                    |
| Sample            | Exist sampe in stock for free<br>Sent collected by courier                                                                                                       |
| Sample time       | Sample in stock:5-7days<br>Custom sample:15 days                                                                                                                 |
| Packing           | Normal safety packing,48pcs/ctn                                                                                                                                  |
| Delivery date     | 45 days after order confirmed                                                                                                                                    |
| Payment terms     | 30% pay by T/T ,the balance paid after showing the B/L copy                                                                                                      |
| Certificate       | Annealing(Candle holder)test                                                                                                                                     |

Different luxury surface decoration is our strength as well! Such as electroplating, laser engraving, spraying, decal printing, mercury finished , iridescent and etc.