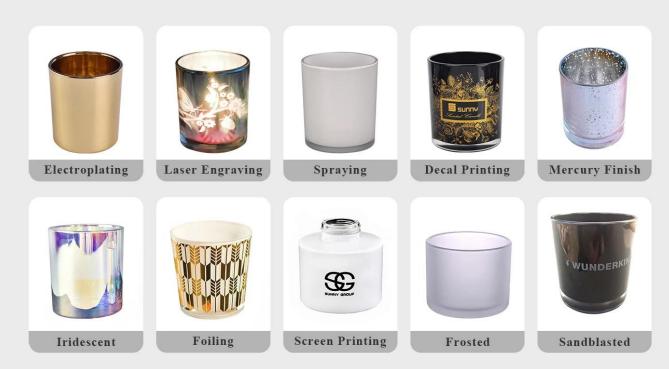

Different luxury surface decoration is our strength as well! Such as electroplating, laser engraving, spraying, decal printing, mercury finished , iridescent and etc.

## **OUR CRAFTS**

### 1) Can you do printing on the glass?

Yes, we can. We could offer various printing ways: screen printing, hot stamping, decal attachment, frosting, sandblasting, etc.