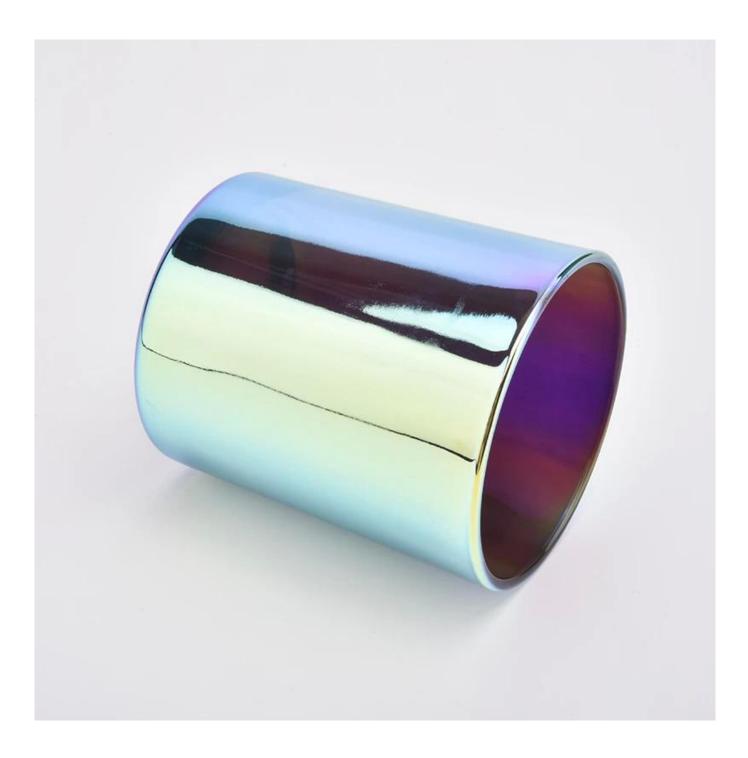

### **Product Description**

Item No. SG88100AA

| Product Dimension | Top dia: 88mm<br>Bottom dia:80mm<br>Height:100mm<br>Weight: 325g<br>Capacity: 410ml<br>Custom design are welcome,2oz,4oz,6oz,8oz,10oz,12oz and etc are availible |
|-------------------|------------------------------------------------------------------------------------------------------------------------------------------------------------------|
| Decoration        | Spray color, printing, silk-screen, frosted, electroplating, laser and etc                                                                                       |
| Material          | Black Holographic Glass Candle Jars Wholesale                                                                                                                    |
| Sample            | Exist sampe in stock for free<br>Sent collected by courier                                                                                                       |
| Sample time       | Sample in stock:5-7days<br>Custom sample:15 days                                                                                                                 |
| Packing           | Normal safety packing,48pcs/ctn                                                                                                                                  |
| Delivery date     | 45 days after order confirmed                                                                                                                                    |
| Payment terms     | 30% pay by T/T ,the balance paid after showing the B/L copy                                                                                                      |
| Certificate       | Annealing(Candle holder)test                                                                                                                                     |

Different luxury surface decoration is our strength as well! Such as electroplating, laser engraving, spraying, decal printing, mercury finished , iridescent and etc.