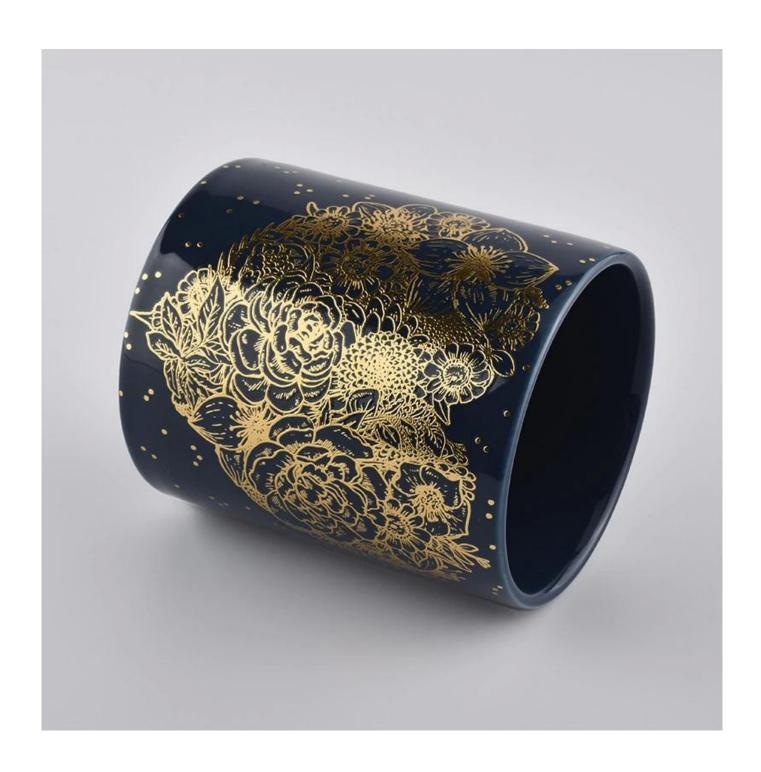

# **Black Glazing Candle Jar Ceramic With Gold Decoration**

# **Product Description**

| Item No. | SGXYT20061003 |
|----------|---------------|

| Product Dimension | Top dia: 88mm Bottom dia: 88mm Height: 100mm Weight: 390g Capacity: 400ml  Custom design are welcome,2oz,4oz,6oz,8oz,10oz,12oz and etc are availible |
|-------------------|------------------------------------------------------------------------------------------------------------------------------------------------------|
| Decoration        | Spray color,printing,silk-screen,frosted,electroplating,laser and etc                                                                                |
| Material          | Black Glazing Candle Jar Ceramic With Gold Decoration                                                                                                |
| Sample            | Exist sampe in stock for free<br>Sent collected by courier                                                                                           |
| Sample time       | Sample in stock:5-7days<br>Custom sample:15 days                                                                                                     |
| Packing           | Normal safety packing,48pcs/ctn                                                                                                                      |
| Delivery date     | 45 days after order confirmed                                                                                                                        |
| Payment terms     | 30% pay by T/T ,the balance paid after showing the B/L copy                                                                                          |
| Certificate       | Annealing(Candle holder)test                                                                                                                         |