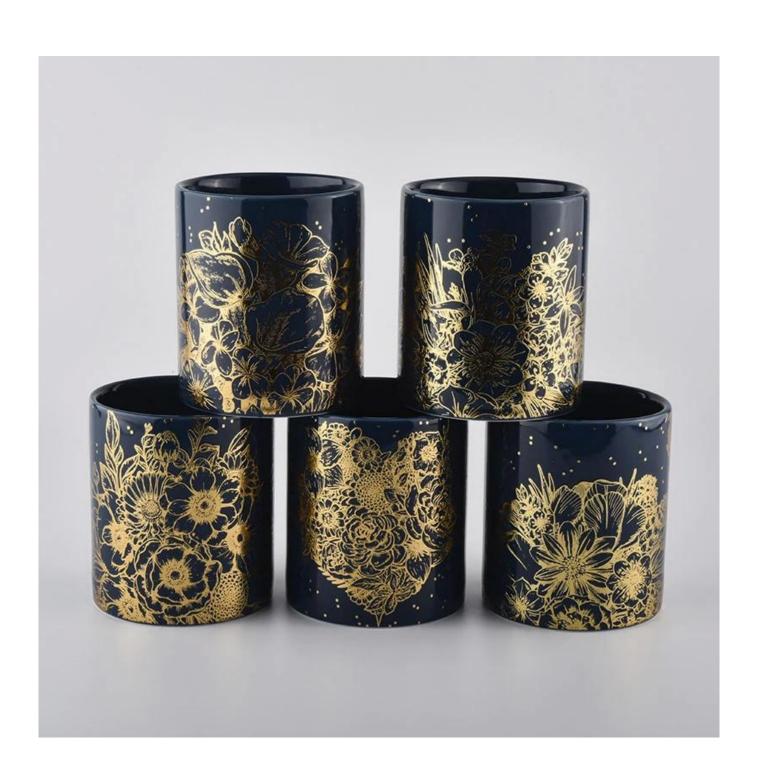

# **Black Glazing Candle Jar Ceramic With Gold Decoration**

# **Product Description**

| Item No. | SGXYT20061003 |
|----------|---------------|

| Product Dimension | Top dia: 88mm Bottom dia: 88mm Height: 100mm Weight: 390g Capacity: 400ml  Custom design are welcome,2oz,4oz,6oz,8oz,10oz,12oz and etc are availible |
|-------------------|------------------------------------------------------------------------------------------------------------------------------------------------------|
| Decoration        | Spray color,printing,silk-screen,frosted,electroplating,laser and etc                                                                                |
| Material          | Black Glazing Candle Jar Ceramic With Gold Decoration                                                                                                |
| Sample            | Exist sampe in stock for free<br>Sent collected by courier                                                                                           |
| Sample time       | Sample in stock:5-7days<br>Custom sample:15 days                                                                                                     |
| Packing           | Normal safety packing,48pcs/ctn                                                                                                                      |
| Delivery date     | 45 days after order confirmed                                                                                                                        |
| Payment terms     | 30% pay by T/T ,the balance paid after showing the B/L copy                                                                                          |
| Certificate       | Annealing(Candle holder)test                                                                                                                         |