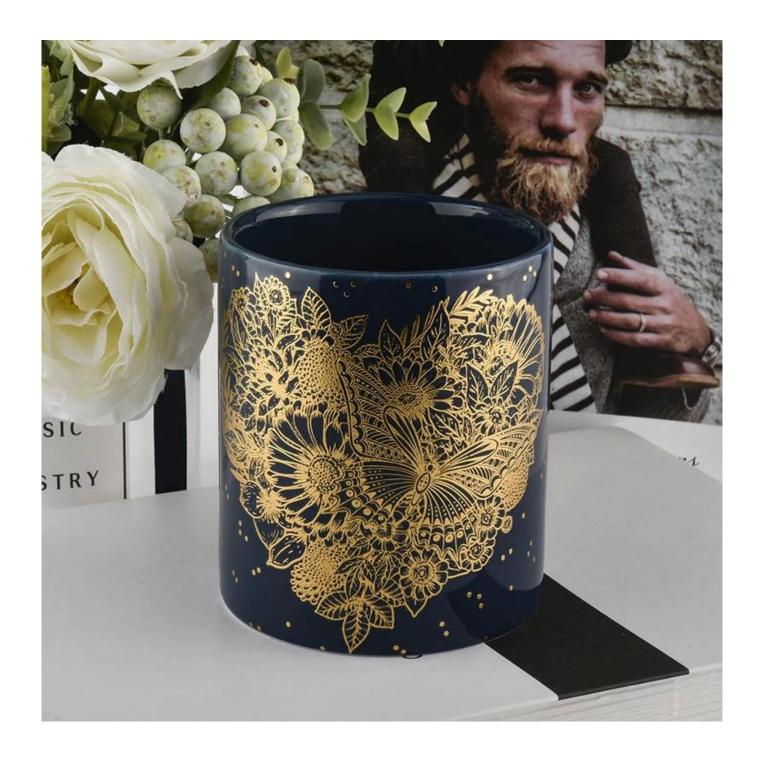

# **Black Glazing Candle Jar Ceramic With Gold Decoration**

# **Product Description**

| Item No. | SGXYT20061003 |
|----------|---------------|

| Product Dimension | Top dia: 88mm Bottom dia: 88mm Height: 100mm Weight: 390g Capacity: 400ml  Custom design are welcome,2oz,4oz,6oz,8oz,10oz,12oz and etc are availible |
|-------------------|------------------------------------------------------------------------------------------------------------------------------------------------------|
| Decoration        | Spray color,printing,silk-screen,frosted,electroplating,laser and etc                                                                                |
| Material          | Black Glazing Candle Jar Ceramic With Gold Decoration                                                                                                |
| Sample            | Exist sampe in stock for free<br>Sent collected by courier                                                                                           |
| Sample time       | Sample in stock:5-7days<br>Custom sample:15 days                                                                                                     |
| Packing           | Normal safety packing,48pcs/ctn                                                                                                                      |
| Delivery date     | 45 days after order confirmed                                                                                                                        |
| Payment terms     | 30% pay by T/T ,the balance paid after showing the B/L copy                                                                                          |
| Certificate       | Annealing(Candle holder)test                                                                                                                         |