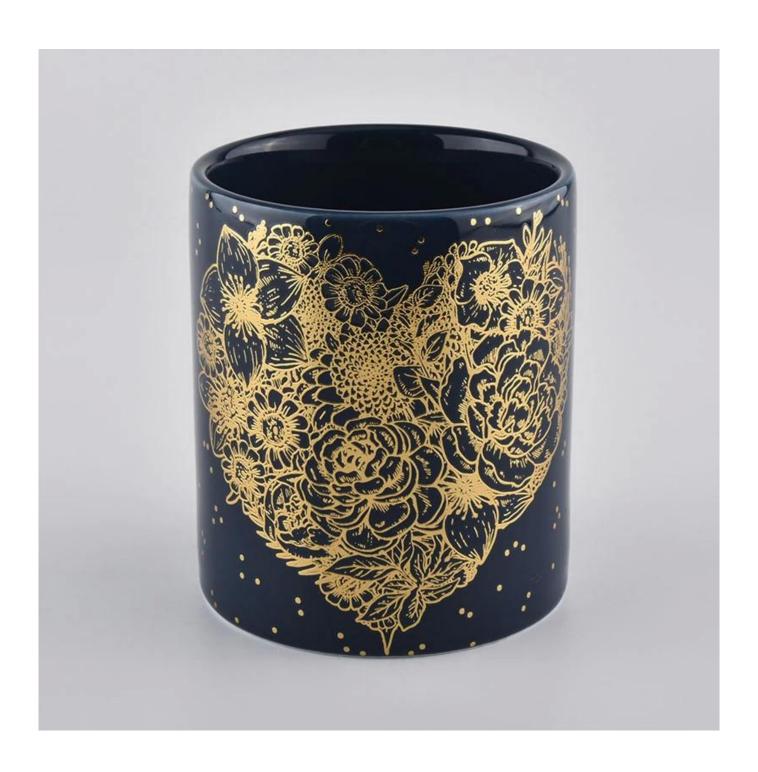

# **Black Glazing Candle Jar Ceramic With Gold Decoration**

# **Product Description**

| Item No. | SGXYT20061003 |
|----------|---------------|

| Product Dimension | Top dia: 88mm Bottom dia: 88mm Height: 100mm Weight: 390g Capacity: 400ml  Custom design are welcome,2oz,4oz,6oz,8oz,10oz,12oz and etc are availible |
|-------------------|------------------------------------------------------------------------------------------------------------------------------------------------------|
| Decoration        | Spray color,printing,silk-screen,frosted,electroplating,laser and etc                                                                                |
| Material          | Black Glazing Candle Jar Ceramic With Gold Decoration                                                                                                |
| Sample            | Exist sampe in stock for free<br>Sent collected by courier                                                                                           |
| Sample time       | Sample in stock:5-7days<br>Custom sample:15 days                                                                                                     |
| Packing           | Normal safety packing,48pcs/ctn                                                                                                                      |
| Delivery date     | 45 days after order confirmed                                                                                                                        |
| Payment terms     | 30% pay by T/T ,the balance paid after showing the B/L copy                                                                                          |
| Certificate       | Annealing(Candle holder)test                                                                                                                         |