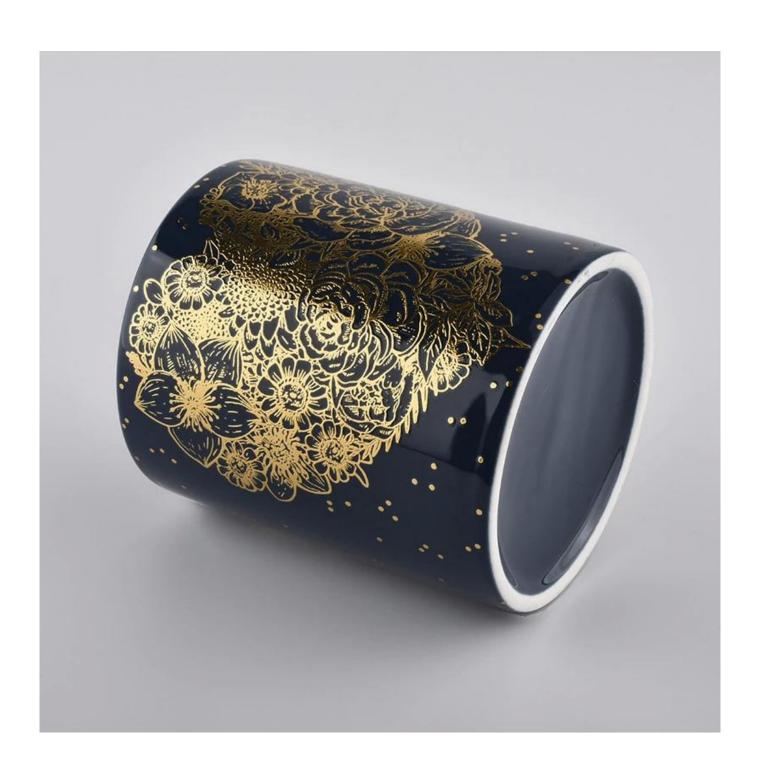

# **Black Glazing Candle Jar Ceramic With Gold Decoration**

# **Product Description**

| Item No. | SGXYT20061003 |
|----------|---------------|

| Product Dimension | Top dia: 88mm Bottom dia: 88mm Height: 100mm Weight: 390g Capacity: 400ml  Custom design are welcome,2oz,4oz,6oz,8oz,10oz,12oz and etc are availible |
|-------------------|------------------------------------------------------------------------------------------------------------------------------------------------------|
| Decoration        | Spray color,printing,silk-screen,frosted,electroplating,laser and etc                                                                                |
| Material          | Black Glazing Candle Jar Ceramic With Gold Decoration                                                                                                |
| Sample            | Exist sampe in stock for free<br>Sent collected by courier                                                                                           |
| Sample time       | Sample in stock:5-7days<br>Custom sample:15 days                                                                                                     |
| Packing           | Normal safety packing,48pcs/ctn                                                                                                                      |
| Delivery date     | 45 days after order confirmed                                                                                                                        |
| Payment terms     | 30% pay by T/T ,the balance paid after showing the B/L copy                                                                                          |
| Certificate       | Annealing(Candle holder)test                                                                                                                         |