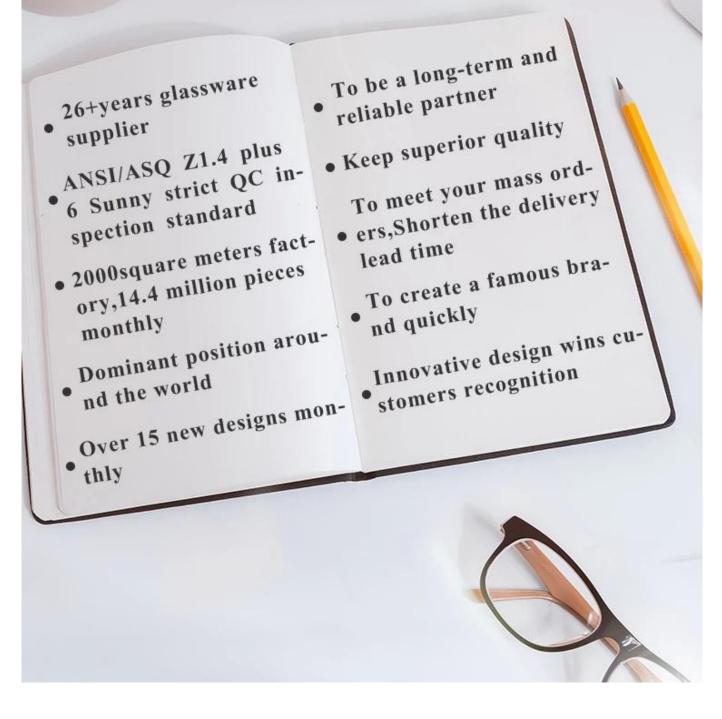

# Black Glaze Unique Ceramic Candle Jars For Home Decoration

×

Sunny Glassware can not only perform OEM/ODM orders, but also help many brands from concept design to actual proudcts.

Focusing on luxury fragrance products in the latest 10 years, Sunny Glassware is th e supplier of 80% fragrance brands in the United States.

Award-winning team of designers has won the trust of many upscale brands like NEST Fragrance. The talented design team is unmatched in China.

# **Advantages & Benefits**



#### **Product Description**

| Ton Dia:85mm<br>Bottom Dia:64mm<br>Height:94mm<br>Max Dia:119mm<br>Weight:436g<br>Capacity:585ml |
|--------------------------------------------------------------------------------------------------|
| Custom design are welcome                                                                        |
| Black Glaze Unique Ceramic Candle Jars For Home Decoration                                       |
| Existing clear glass samples for free<br>Sent collected by courier                               |
| 5-7 days after confirming.                                                                       |
| Normal Packing, 48pcs per carton                                                                 |
| Within 35 days after the sample and order confirmed