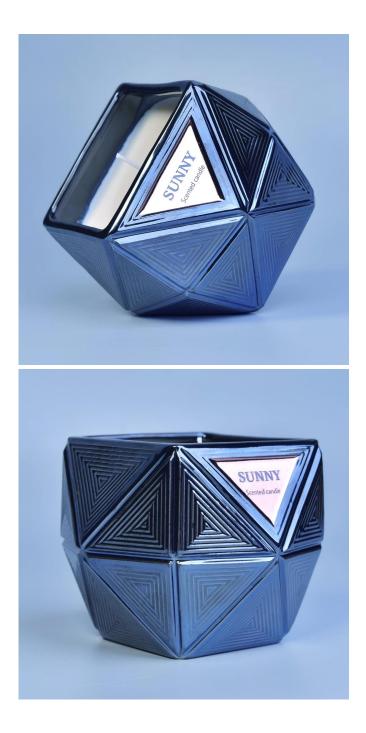

# Black Glaze Unique Ceramic Candle Jars For Home Decoration

×

Sunny Glassware can not only perform OEM/ODM orders, but also help many brands from concept design to actual proudcts.

Focusing on luxury fragrance products in the latest 10 years, Sunny Glassware is th e supplier of 80% fragrance brands in the United States.

#### **Product Description**

| Ton Dia:85mm<br>Bottom Dia:64mm<br>Height:94mm<br>Max Dia:119mm<br>Weight:436g<br>Capacity:585ml |
|--------------------------------------------------------------------------------------------------|
| Custom design are welcome                                                                        |
| Black Glaze Unique Ceramic Candle Jars For Home Decoration                                       |
| Existing clear glass samples for free<br>Sent collected by courier                               |
| 5-7 days after confirming.                                                                       |
| Normal Packing, 48pcs per carton                                                                 |
| Within 35 days after the sample and order confirmed                                              |
| 30% pay by TT ,balance paid after showing the BL copy                                            |
| Annealing(for candle holders) test                                                               |
|                                                                                                  |