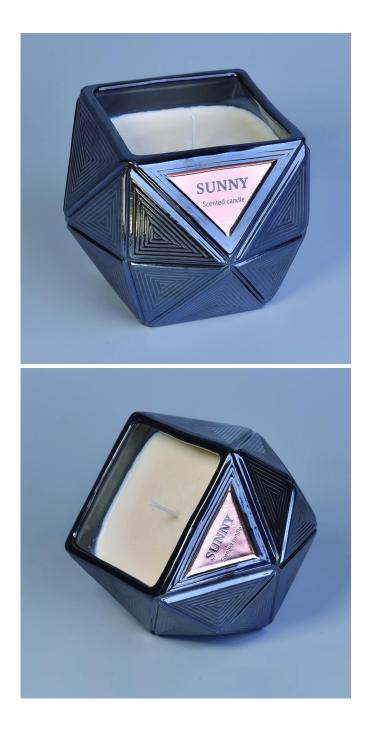

# Black Glaze Unique Ceramic Candle Jars For Home Decoration

×

Sunny Glassware can not only perform OEM/ODM orders, but also help many brands from concept design to actual proudcts.

Focusing on luxury fragrance products in the latest 10 years, Sunny Glassware is th e supplier of 80% fragrance brands in the United States.

#### **Product Description**

| Ton Dia:85mm<br>Bottom Dia:64mm<br>Height:94mm<br>Max Dia:119mm<br>Weight:436g<br>Capacity:585ml |
|--------------------------------------------------------------------------------------------------|
| Custom design are welcome                                                                        |
| Black Glaze Unique Ceramic Candle Jars For Home Decoration                                       |
| Existing clear glass samples for free<br>Sent collected by courier                               |
| 5-7 days after confirming.                                                                       |
| Normal Packing, 48pcs per carton                                                                 |
| Within 35 days after the sample and order confirmed                                              |
| 30% pay by TT ,balance paid after showing the BL copy                                            |
| Annealing(for candle holders) test                                                               |
|                                                                                                  |