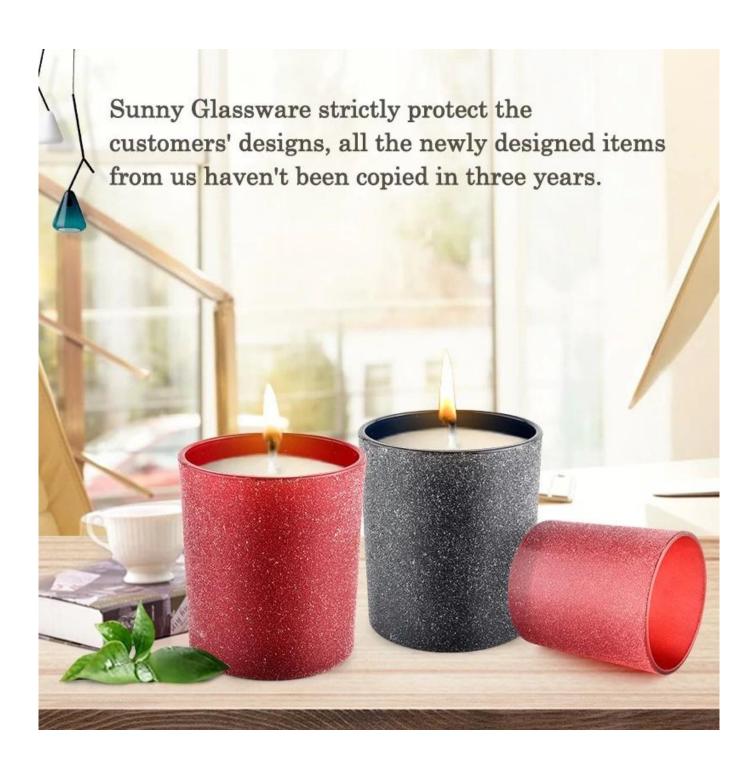

# Black <u>Glass Candle Jar</u> With Glass Jars For Candle In Bulk Home Use

Why Choose **Sunny Glassware** 

- Upmost dedication to design, never compression on quality
- <u>Sunny Glassware</u> strictly protect the customers' designs, all the newly designed items from us haven't been copied in three years.
- Product quality is the major focus in <u>Sunny Glassware</u>. <u>Sunny Glassware</u> once demolished 80,000 pcs of glass vessel with barely visible blemish.

Works great for all wax types including soy, coconut, paraffin, beeswax, and gel candles.

The <u>glass candle jars</u> light the candle, when the flame illuminates, the beautiful hues flashes. Unique Frosted glass jar for candle making, for your own use or for business, is a wonderful choice. After the candle is gone, the jar can also be used to storage craft projects and other small items.