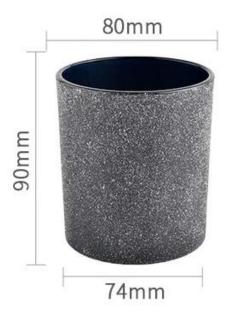

# product description

| product<br>name   | Black <u>Glass Candle Jar</u> With Glass Jars For Candle In Bulk Home Use                      |  |
|-------------------|------------------------------------------------------------------------------------------------|--|
| Sample<br>time    | 1. 5 days if there is glass shape and size 2. 15 days, if you need new shapes and sizes glass  |  |
| Measure           | Item No.:SGHL21121517 Top dia: 80mm Bottom dia: 74mm Height: 90mm Weight: 290g Capacity: 300ml |  |
| Packing           | Normal packing,Individual gift box, PVC box, window box, color box, white box, etc             |  |
| Delivery<br>time  | Within 35 days after the sample and order confirmed                                            |  |
| Payment<br>term   | 30% deposit by T/T in advance and the balance against the copy of B/L                          |  |
| Shipment          | By sea,by air,by Express and your shipping agent is acceptable                                 |  |
| Usage<br>Occasion | Home decor,Wedding Decoration,Wedding Favors,Decoration enhancement,                           |  |

| Capacity | 300ml |
|----------|-------|
| weight   | 290g  |

Unusual shapes and simple style-perfect for presenting your style in any room. Quality, impressive style and these <u>glass candle jar</u> so very gift worthy.