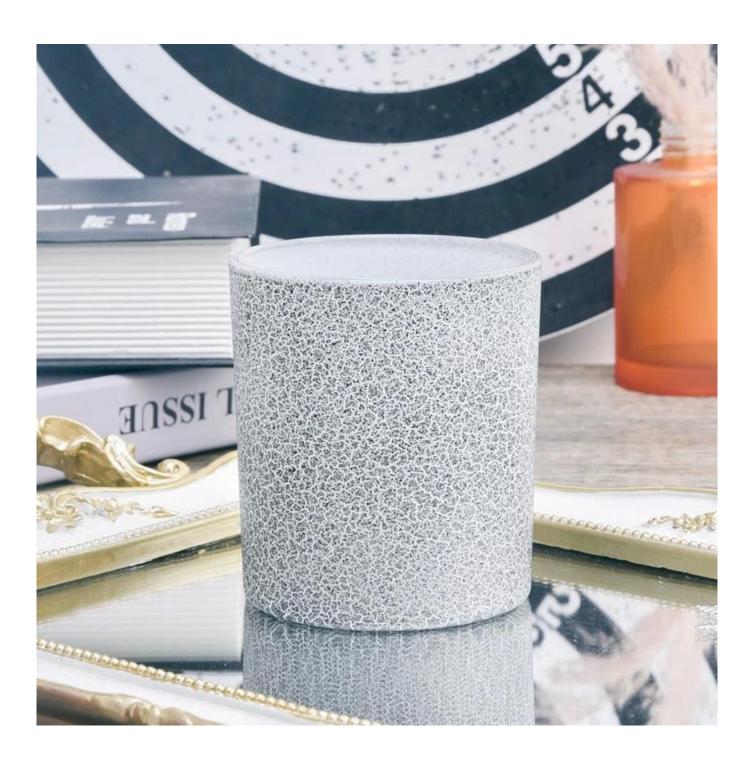

With a gorgeous, crystal clear glass composition, Beautiful craftsmanship and fine glassware go hand-in-hand, and no vessel demonstrates that more eloquently than this glass candle jar. Keep your candles in a container that they deserve, and provide a pretty presentation to your customers.

This youthful and vigorous <u>glass candle jars</u> provide various choice. No matter as candle jar, or as storage jar, It can bring warmth and happiness to your life, customize pattern jars provide you more choices that matches

with your home decoration. You can work out more patterns for you candle brand!

This classic 10 ounce glass tumbler is a fantastic choice for high end scented poured candles. Set up as an aromatherapy cup for the home or wedding party or as a vase for the wedding centerpiece.