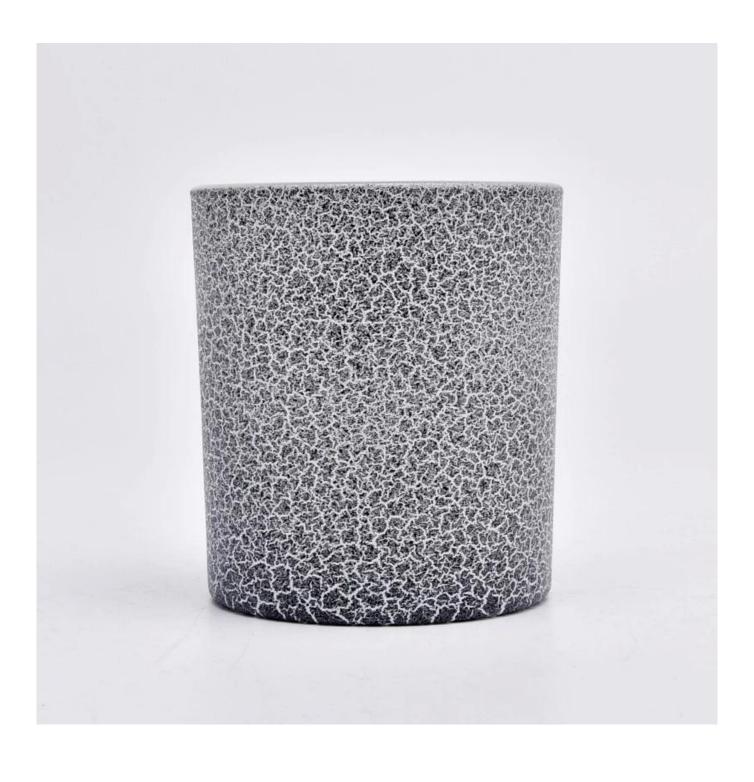

With a gorgeous, crystal clear glass composition, Beautiful craftsmanship and fine glassware go hand-in-hand, and no vessel demonstrates that more eloquently than this glass candle jar. Keep your candles in a container that they deserve, and provide a pretty presentation to your customers.

This youthful and vigorous <u>glass candle jars</u> provide various choice. No matter as candle jar, or as storage jar, It can bring warmth and happiness to your life, customize pattern jars provide you more choices that matches

with your home decoration. You can work out more patterns for you candle brand!

This classic 10 ounce glass tumbler is a fantastic choice for high end scented poured candles. Set up as an aromatherapy cup for the home or wedding party or as a vase for the wedding centerpiece.