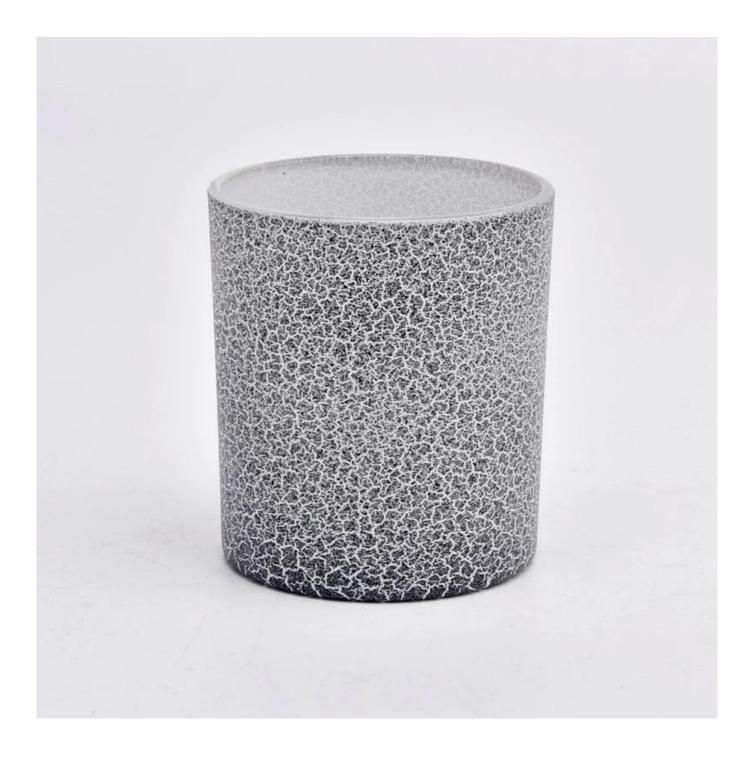

# **Black Crack Glass Candle Holders**

Why Choose **Sunny Glassware** 

- Upmost dedication to design, never compression on quality
- <u>Sunny Glassware</u> strictly protect the customers' designs, all the newly designed items from us haven't been copied in three years.
- Product quality is the major focus in <u>Sunny Glassware</u>. <u>Sunny Glassware</u> once demolished 80,000 pcs of glass vessel with barely visible blemish.

With a gorgeous, crystal clear glass composition, Beautiful craftsmanship and fine glassware go hand-in-hand, and no vessel demonstrates that more eloquently than this glass candle jar. Keep your candles in a container that they deserve, and provide a pretty presentation to your customers.

This youthful and vigorous <u>glass candle jars</u> provide various choice. No matter as candle jar, or as storage jar, It can bring warmth and happiness to your life, customize pattern jars provide you more choices that matches

with your home decoration. You can work out more patterns for you candle brand!

This classic 10 ounce glass tumbler is a fantastic choice for high end scented poured candles. Set up as an aromatherapy cup for the home or wedding party or as a vase for the wedding centerpiece.