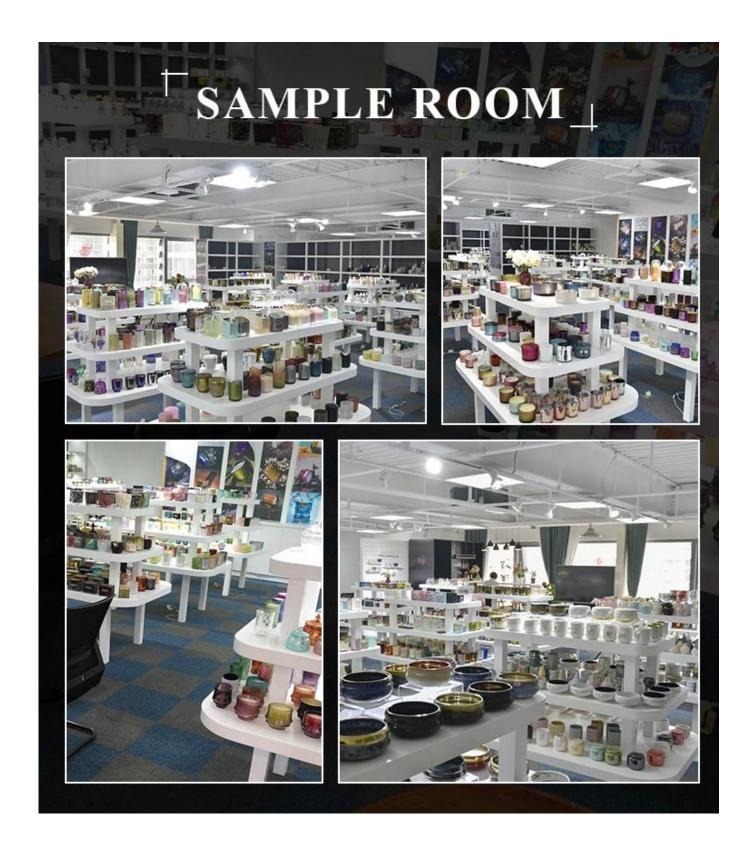

mm Weight:351g Capacity: 280ml

Lid:

Top dia:74mm Height: 50mm Weight:130g

Item Name Custom color luxury GEO Cut stripe glass candle jar with lid

Samples Existing clear glass samples for free

Sent collected by courier

Samples time 5-7 days after confirming.

Packing Normal Packing, 48pcs per carton

Delivery time Within 35 days after the sample and order confirmed

Payment terms 30% pay by TT ,balance paid after showing the BL copy

Certificate Annealing(for candle holders) test















Different luxury surface decoration is our strength as well! Such as electroplating, laser engraving, spraying, decal printing, mercury finished , iridescent and etc.

# OUR CRAFTS Laser Engraving Spraying Decal Printing Mercury Finish Foiling Screen Printing Frosted Sandblasted

# Sample Room



# **Company Information**

We are thinker, doer and maker.

Sunny Glassware was established by Frank and Alice since 1992s, which is the supplier of

80% fragrance brands & home decoration in the United States. Sunny keep engaged in various of candle holder, bathroom accessories, perfume&diffuser bottles, borosilicate glass and related accessories.

Award-winning team of designers has won the trust of many upscale brands like NEST Fragrance, who is unmatched in China. The annual quantity, launched speed on new products and designs can be compared with Zara.

With a strictly control system on product quality, Sunny adapts extra six steps for inspection of shipments, no major quality complaints on products produced for 9 consecutive years.

With our strong support, customers rapidly develo