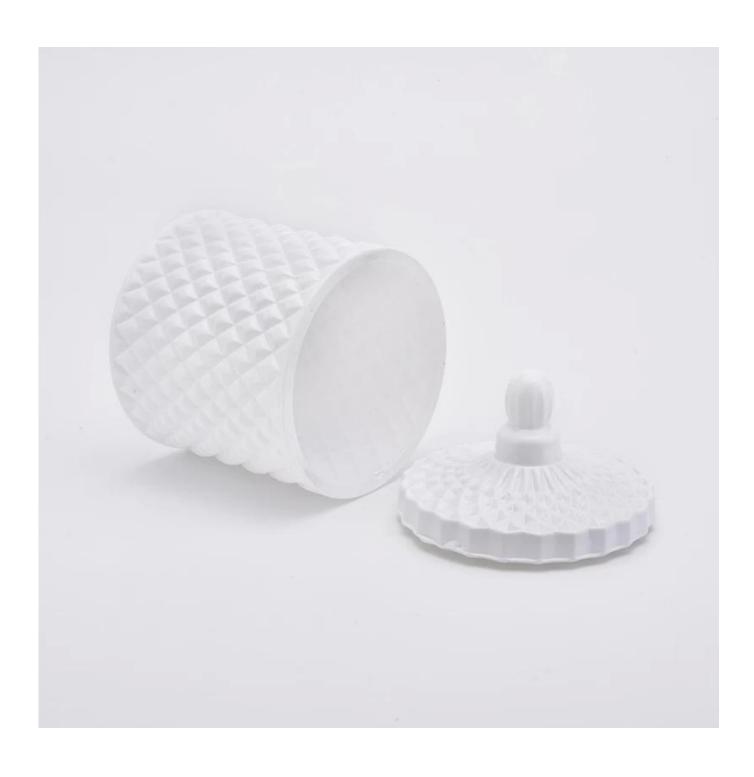

# Item No SGHY19082616

Body:

Top dia:86mm Bottom dia: 86mm Height: 80mm Weight:351g Capacity: 280ml

Lid:

Top dia:74mm Height: 50mm Weight:130g

Item Name Custom color luxury GEO Cut stripe glass candle jar with lid