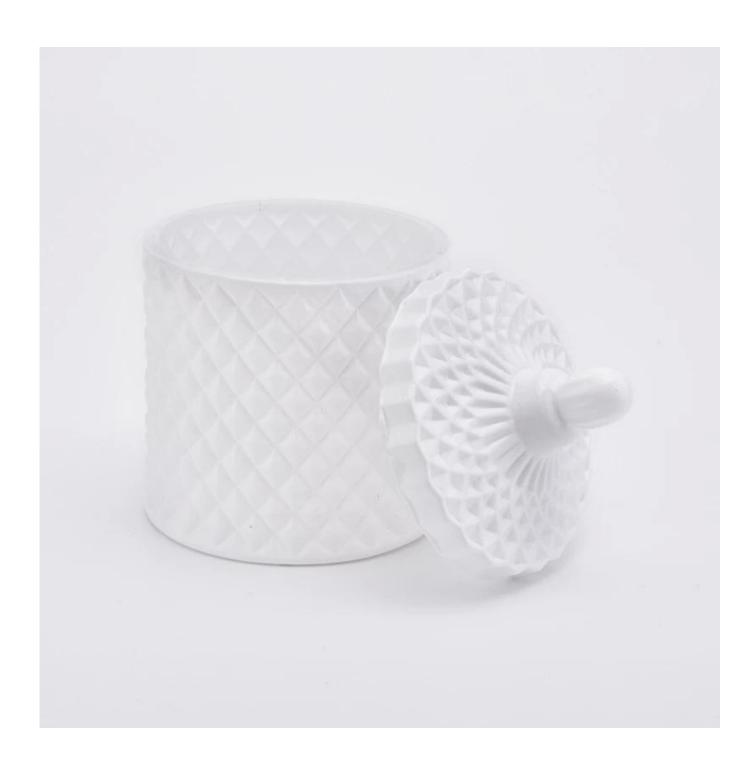

# Item No SGHY19082616

Body:

Top dia:86mm Bottom dia: 86mm Height: 80mm Weight:351g Capacity: 280ml

Lid:

Top dia:74mm Height: 50mm Weight:130g

Item Name Custom color luxury GEO Cut stripe glass candle jar with lid