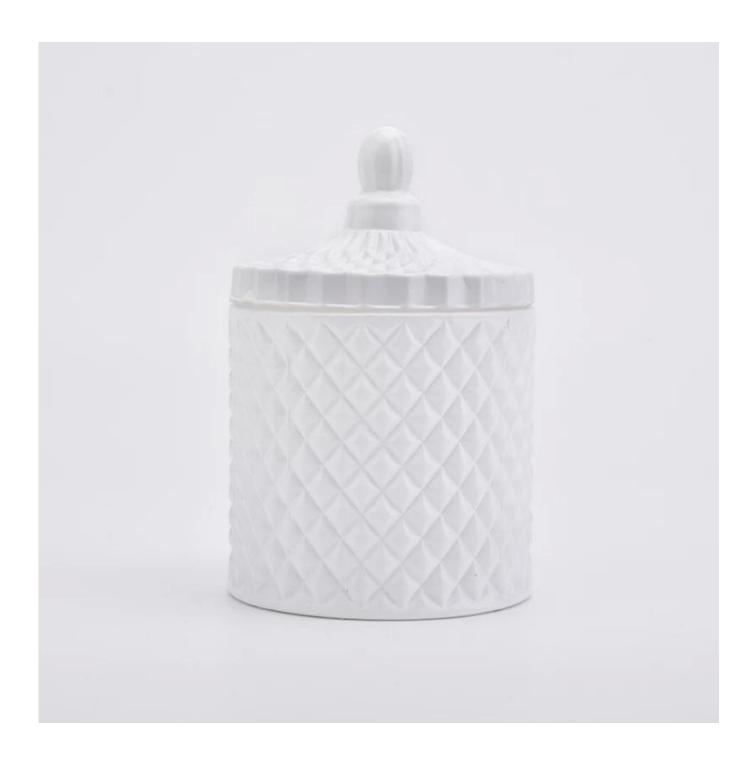

# Item No SGHY19082616

Body:

Top dia:86mm Bottom dia: 86mm Height: 80mm Weight:351g Capacity: 280ml

Lid:

Top dia:74mm Height: 50mm Weight:130g

Item Name Custom color luxury GEO Cut stripe glass candle jar with lid