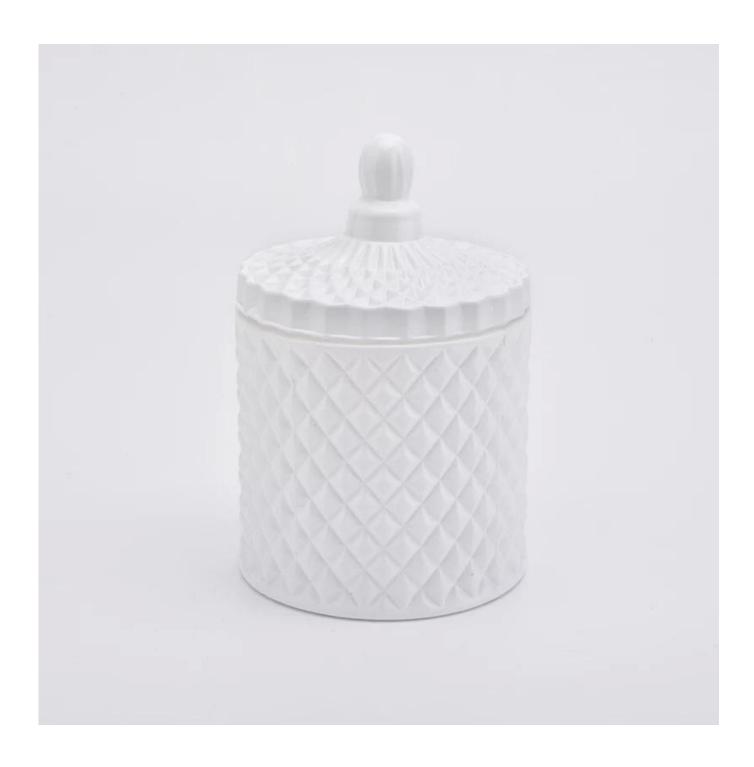

# Item No SGHY19082616

Body:

Top dia:86mm Bottom dia: 86mm Height: 80mm Weight:351g Capacity: 280ml

Lid:

Top dia:74mm Height: 50mm Weight:130g

Item Name Custom color luxury GEO Cut stripe glass candle jar with lid