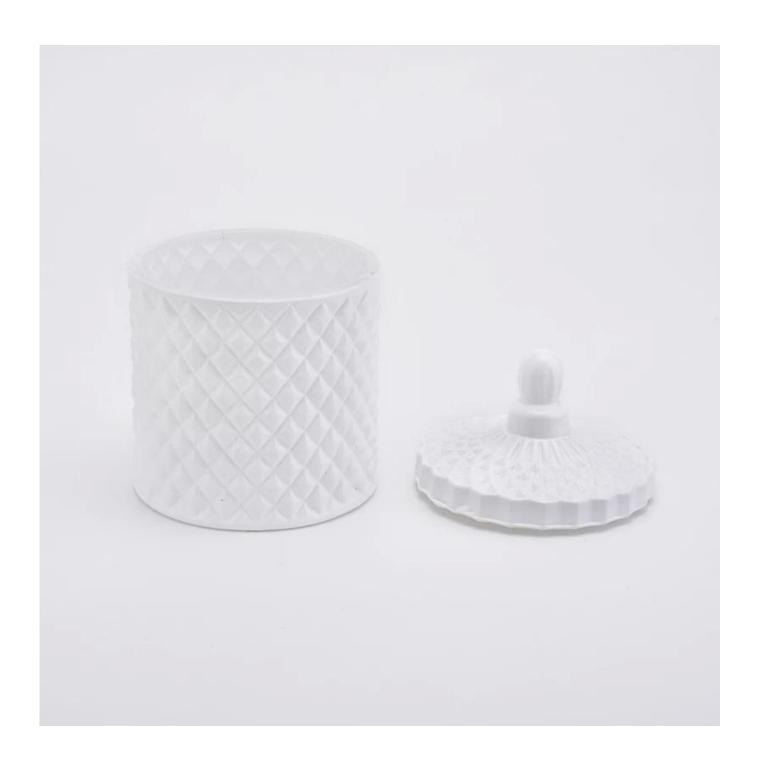

# Item No SGHY19082616

Body:

Top dia:86mm Bottom dia: 86mm Height: 80mm Weight:351g Capacity: 280ml

Lid:

Top dia:74mm Height: 50mm Weight:130g

Item Name Custom color luxury GEO Cut stripe glass candle jar with lid